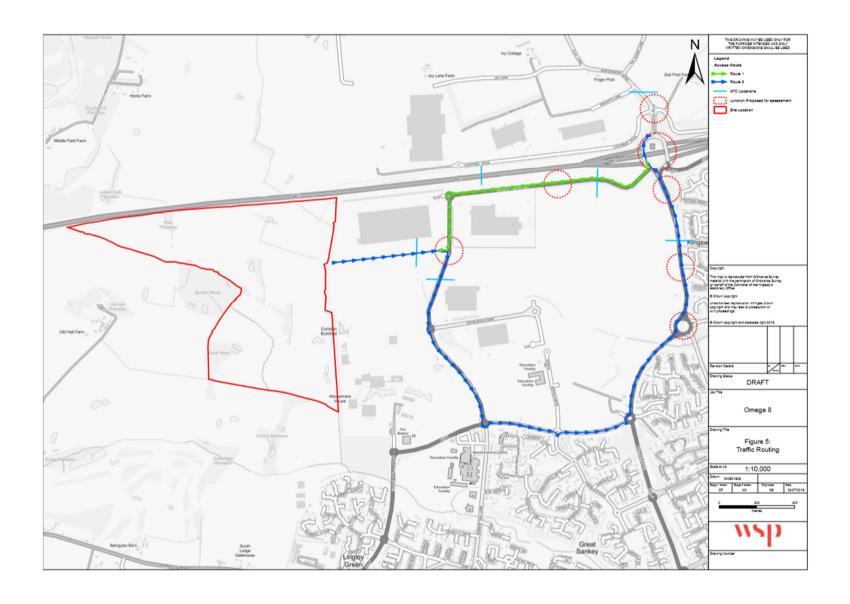

## A. Proposed site access roundabout

B. Highway route site access to Junction 8 / M62