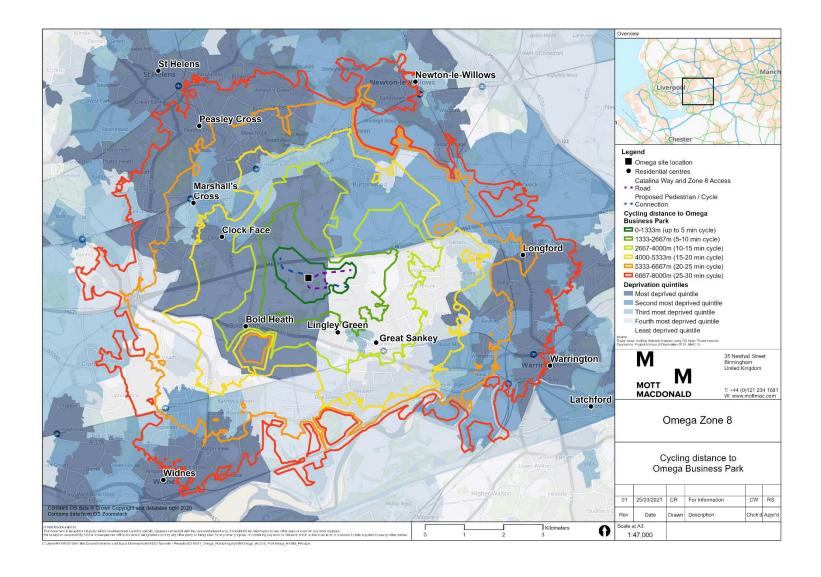

## E. Walking Access isochrone mapping

F. Cycling access isochrone mapping

G. Public transport accessibility mapping

Figure G.1: AM Peak public transport access to OMEGA Business Park

Figure G.2: AM Peak public transport egress from OMEGA Business Park