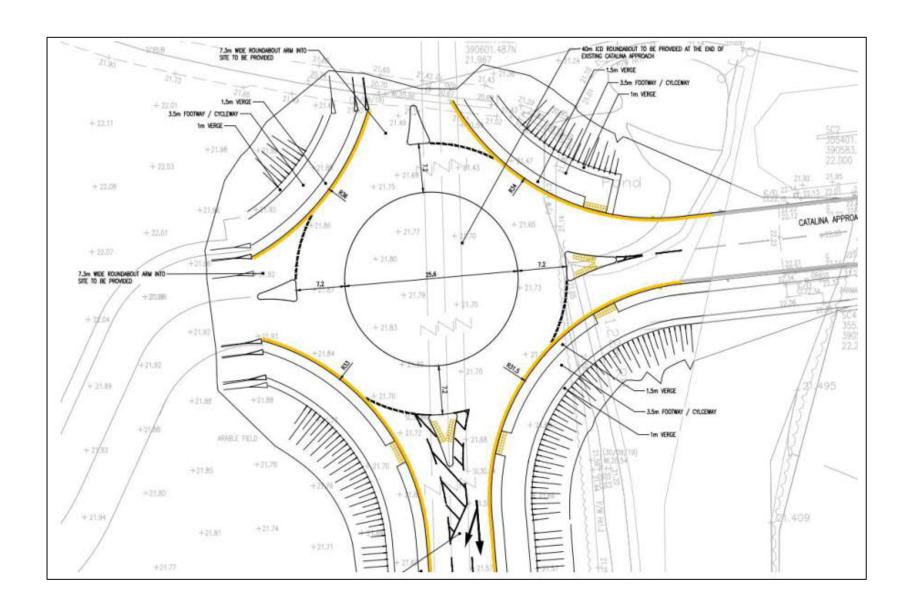

## A. Proposed site access roundabout

B. Highway route site access to Junction 8 / M62