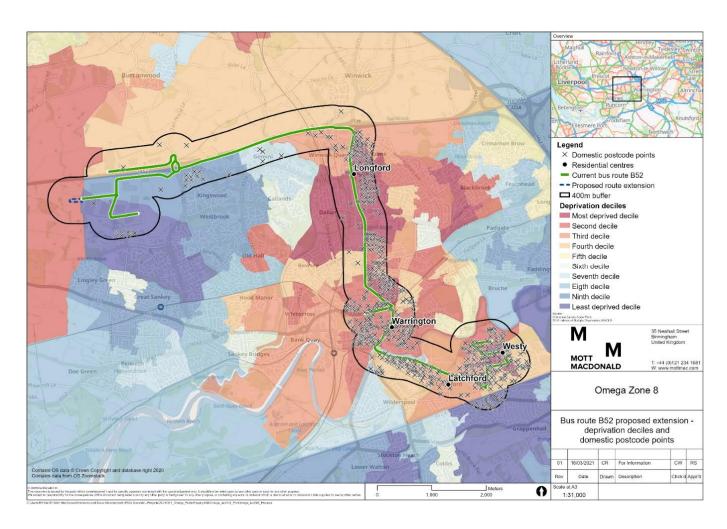

#### J. Bus route B52

Figure J.9: Current route B52 deprivation deciles and domestic postcode locations

Figure J.10: Extended route B52 deprivation deciles and domestic postcode locations