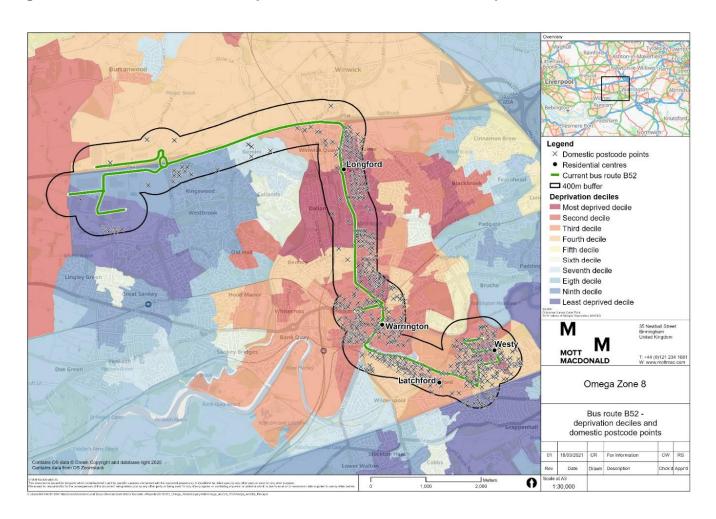

#### J. Bus route B52

Figure J.9: Current route B52 deprivation deciles and domestic postcode locations

Figure J.10: Extended route B52 deprivation deciles and domestic postcode locations