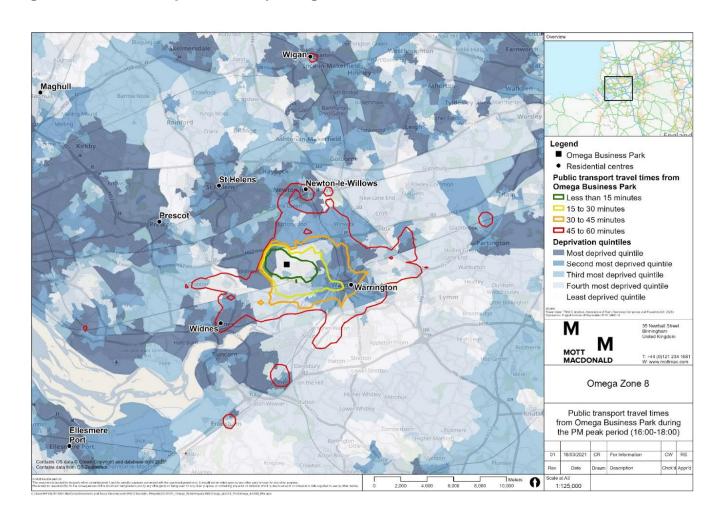

Figure G.3: PM Peak public transport access to OMEGA Business Park

Figure G.4: PM Peak public transport egress from OMEGA Business Park