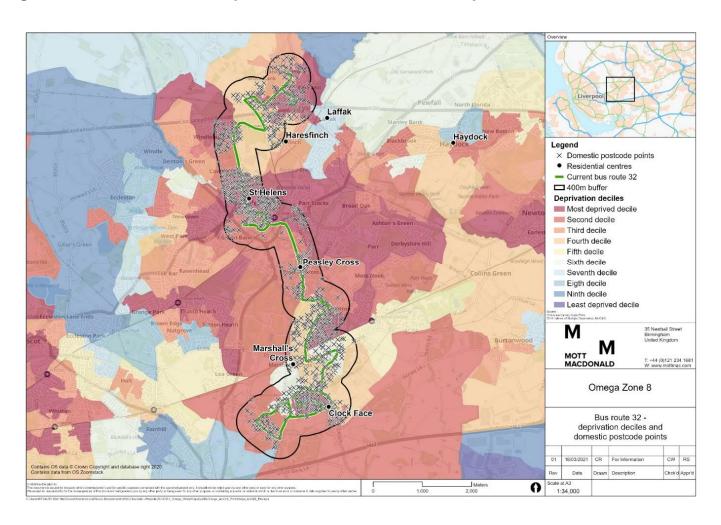

#### I. Bus route 32

Figure I.7: Current route 32 deprivation deciles and domestic postcode locations

Figure I.8: Extended route 32 deprivation deciles and domestic postcode locations