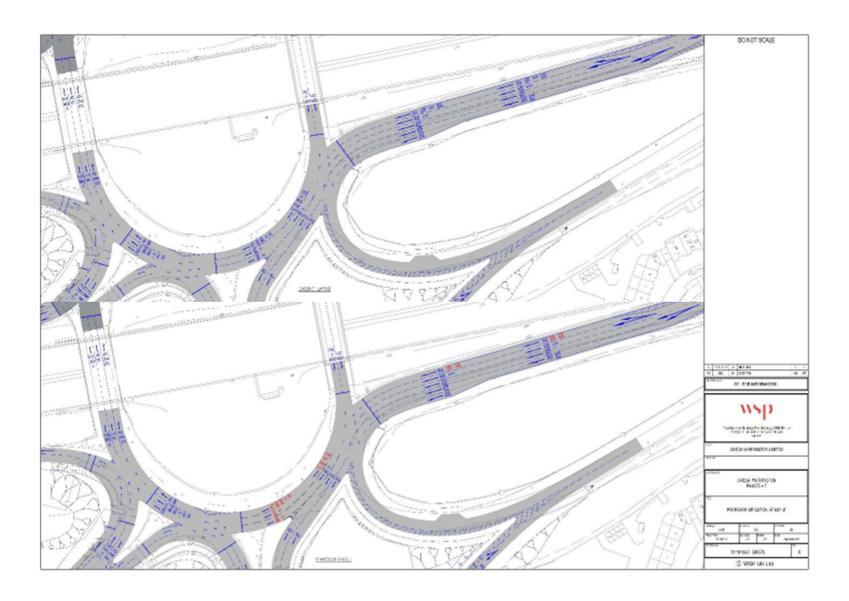

## C. M62 Junction 8 mitigation

D. Public Right of Way crossing the development site