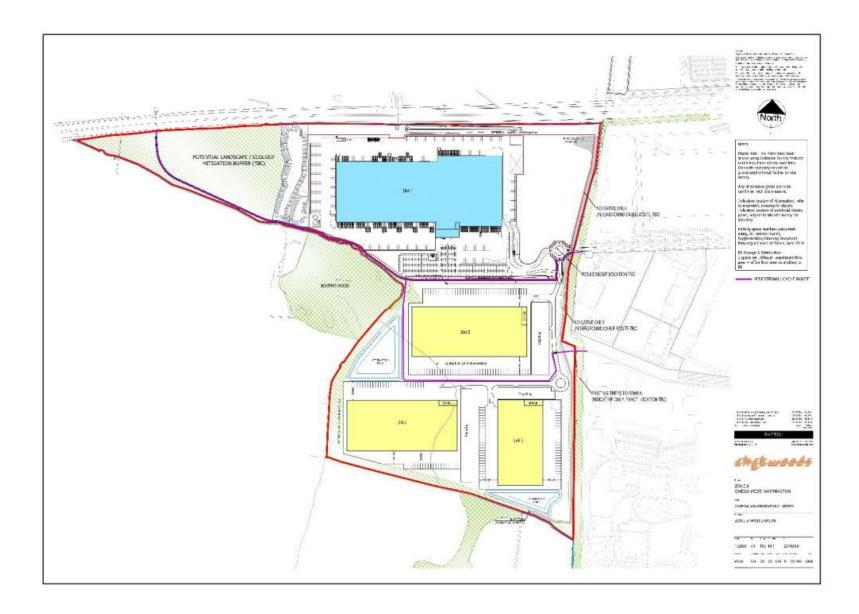

## K. Omega Park development zone

Copyright Chetwoods (London) Limited. No implied licence exists. Contractors must verify all dimensions on site before commencing any work or shop drawings. This drawing is not to be scaled. Use figured dimensions only.

Plots Area

Landscape

**Established Mature** Landscape

Residential

SUDS/Basins & Swale

Mixed Use

SK1 Issue for Information
Rev Revision Description

SKETCH

32 Frederick Street, Birmingham, B1 3HH

+44 (0)121 234 7500 www.chetwoods.com

OMEGA WEST, WARRINGTON

OMEGA WARRINGTON LIMITED

OVERALL MASTERPLAN

4150 CA 00 00 DR A 05307 SK1