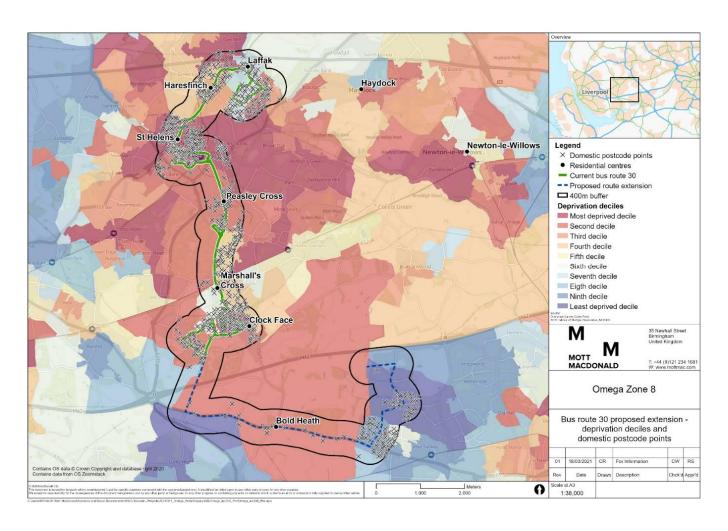

#### H. Bus route 30

Figure H.5: Current route 30 deprivation deciles and domestic postcode locations

Figure H.6: Extended route 30 deprivation deciles and domestic postcode locations