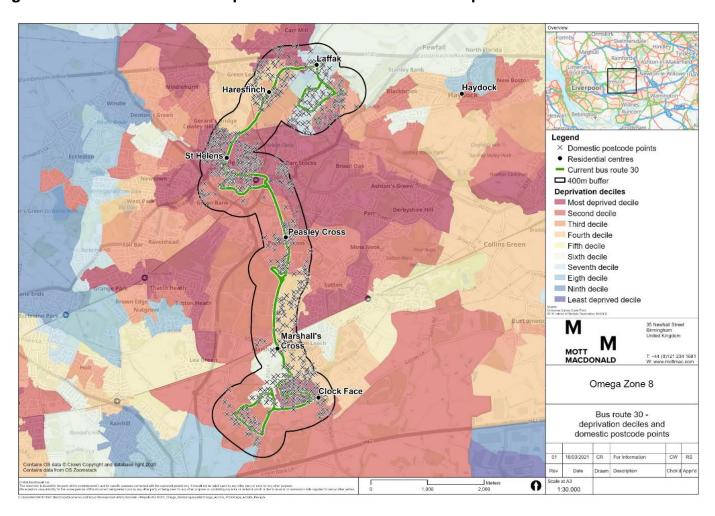

#### H. Bus route 30

Figure H.5: Current route 30 deprivation deciles and domestic postcode locations

Figure H.6: Extended route 30 deprivation deciles and domestic postcode locations