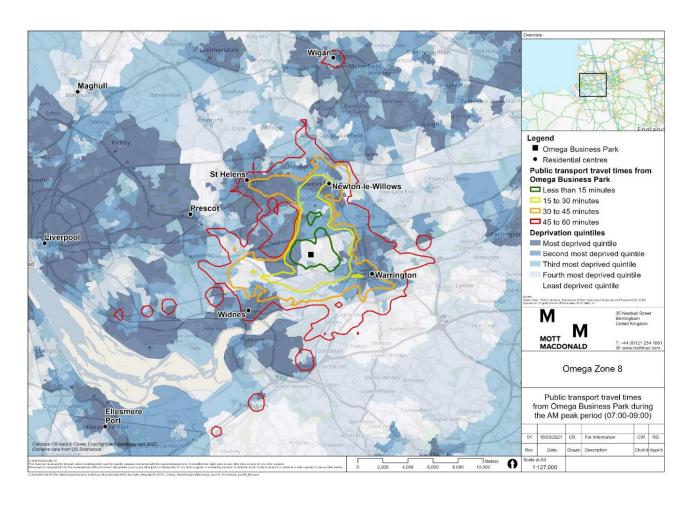

## E. Walking Access isochrone mapping

F. Cycling access isochrone mapping

G. Public transport accessibility mapping

Figure G.1: AM Peak public transport access to OMEGA Business Park

Figure G.2: AM Peak public transport egress from OMEGA Business Park

Figure G.3: PM Peak public transport access to OMEGA Business Park

Figure G.4: PM Peak public transport egress from OMEGA Business Park