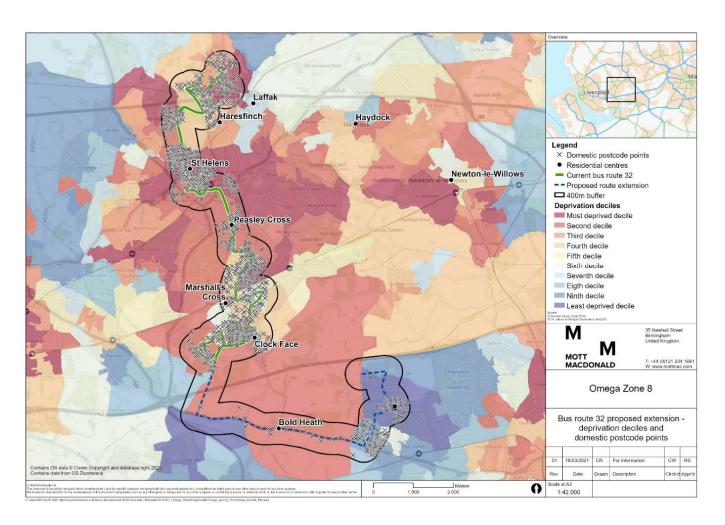

#### I. Bus route 32

Figure I.7: Current route 32 deprivation deciles and domestic postcode locations

Figure I.8: Extended route 32 deprivation deciles and domestic postcode locations