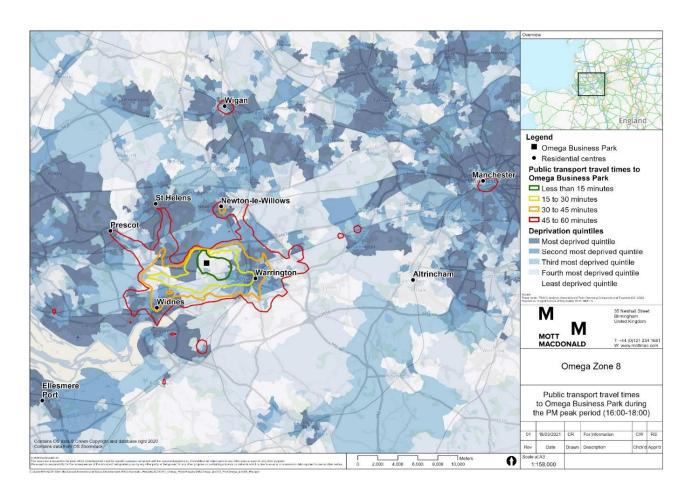

Figure G.3: PM Peak public transport access to OMEGA Business Park

Figure G.4: PM Peak public transport egress from OMEGA Business Park