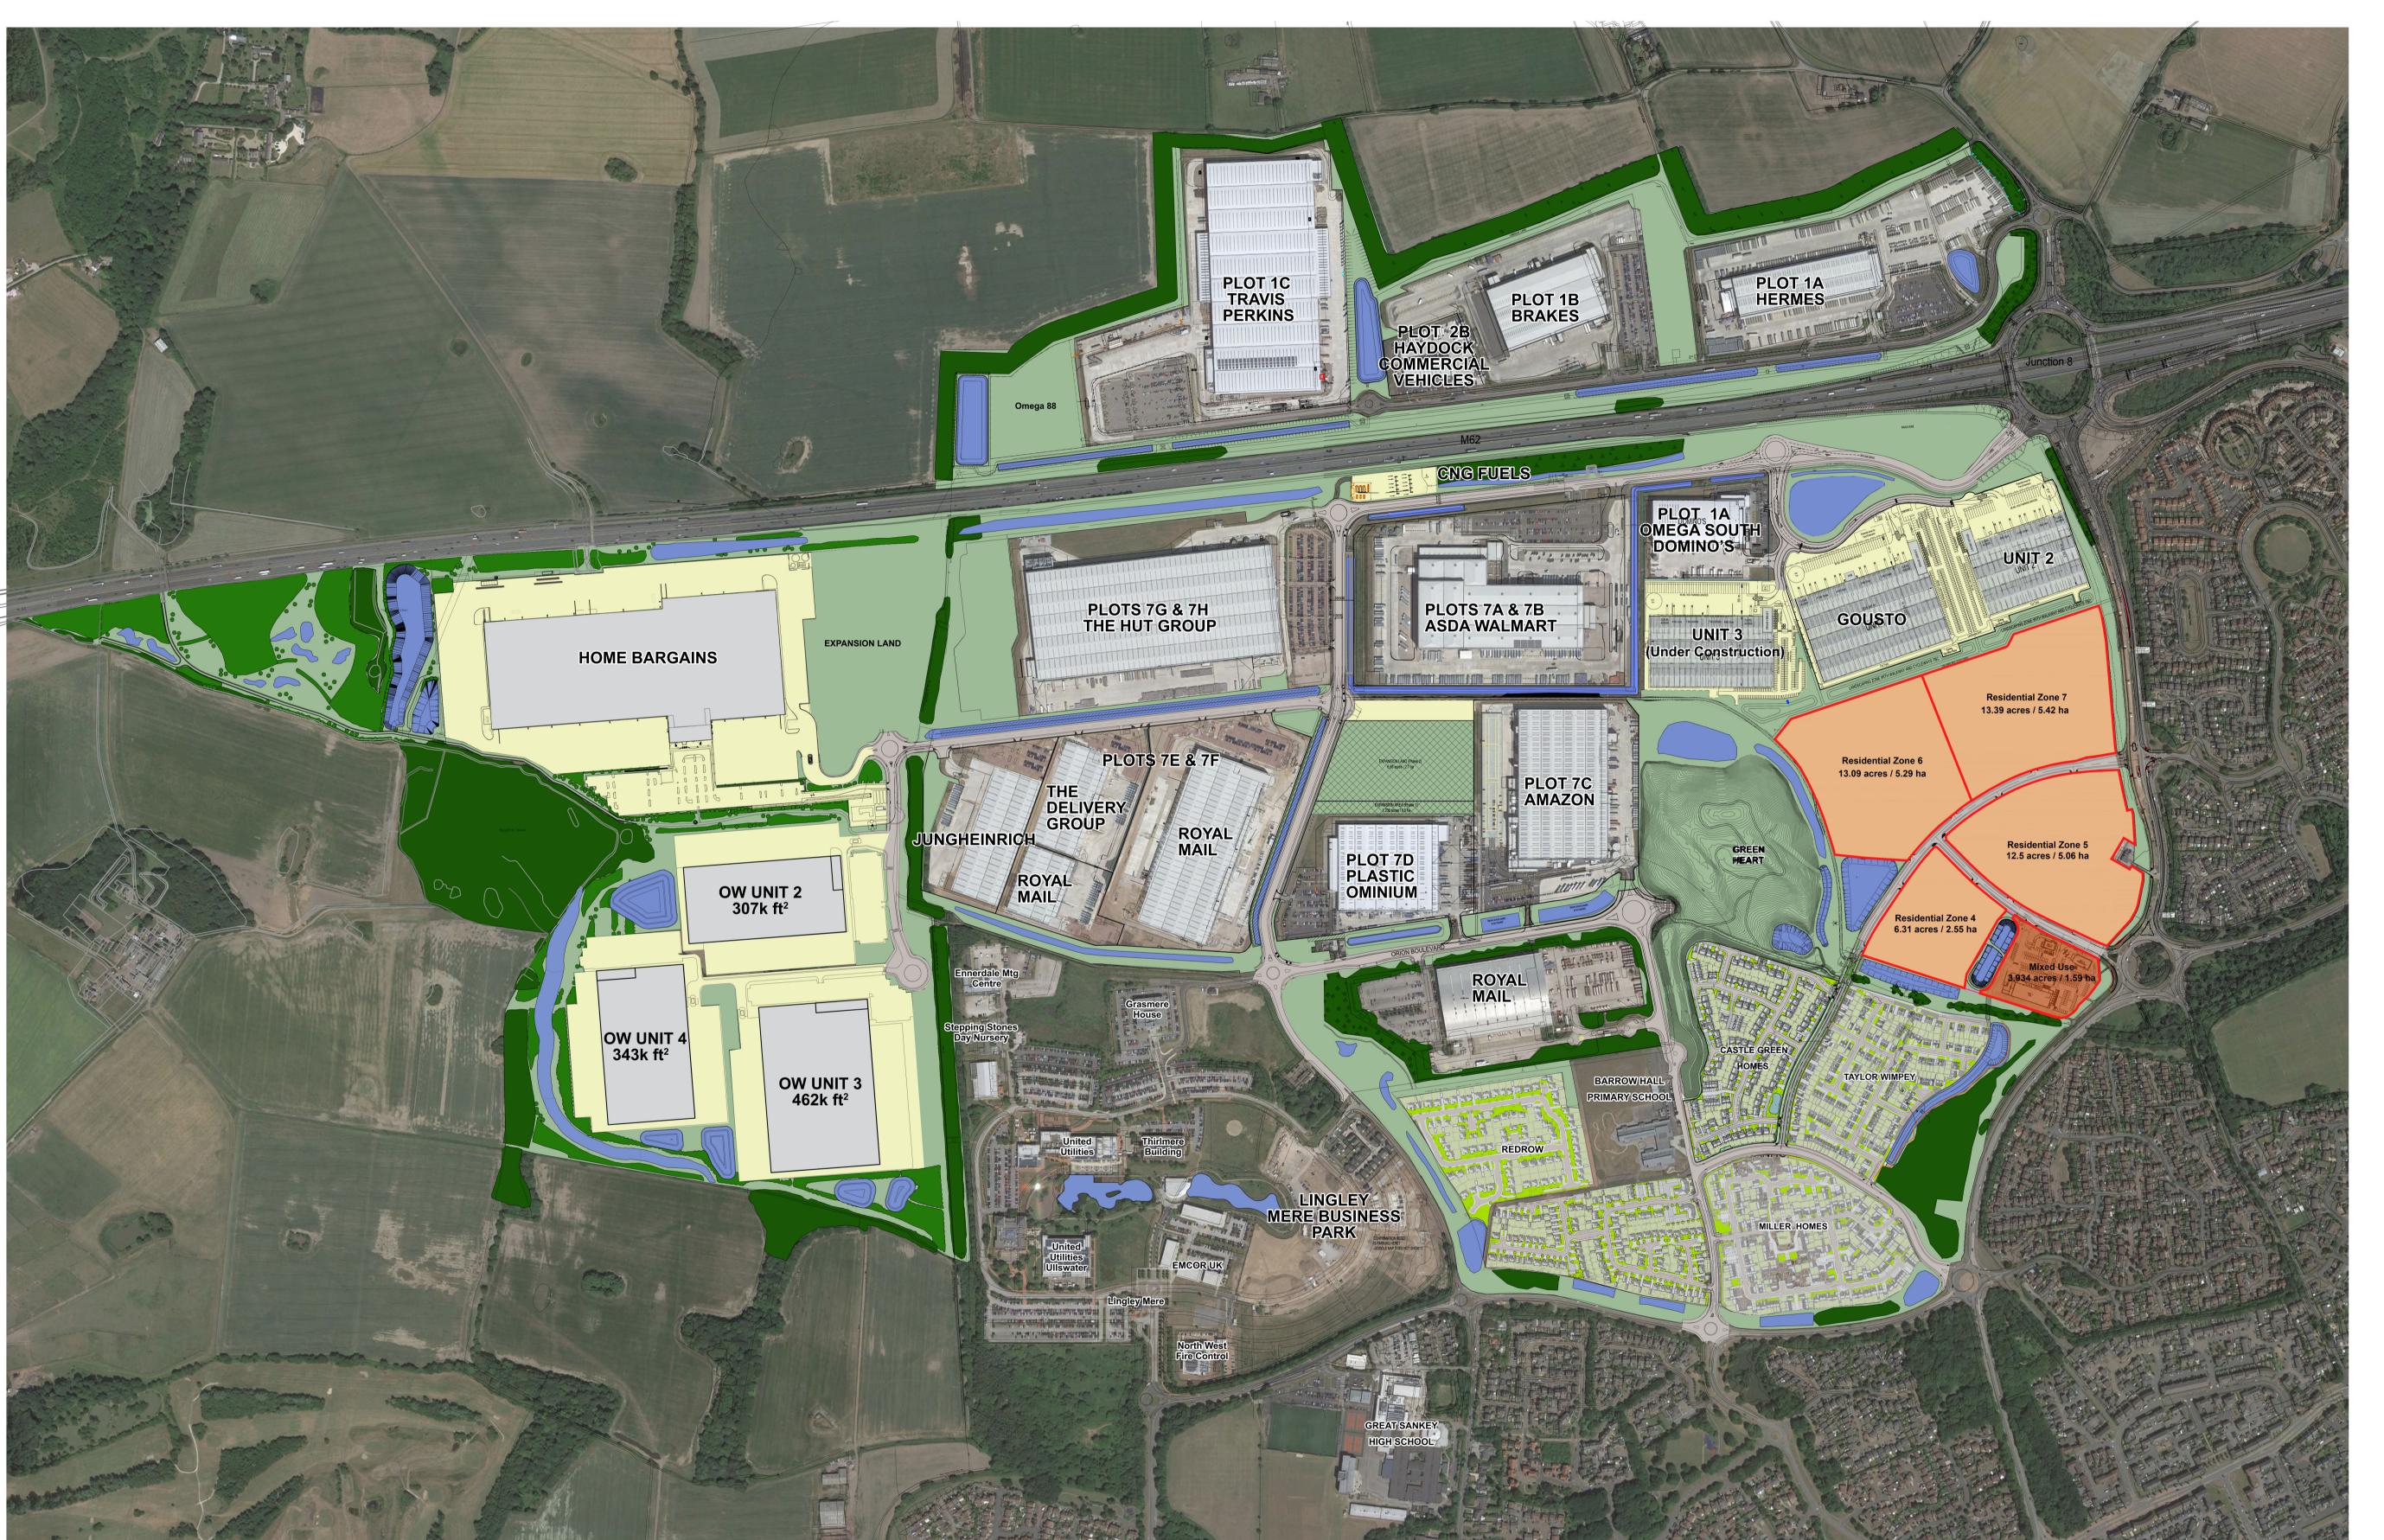

## K. Omega Park development zone

Copyright Chetwoods (London) Limited. No implied licence exists. Contractors must verify all dimensions on site before commencing any work or shop drawings. This drawing is not to be scaled. Use figured dimensions only.

Plots Area

Landscape

**Established Mature** Landscape

Residential

SUDS/Basins & Swale

Mixed Use

SK1 Issue for Information
Rev Revision Description

SKETCH

32 Frederick Street, Birmingham, B1 3HH

+44 (0)121 234 7500 www.chetwoods.com

OMEGA WEST, WARRINGTON

OMEGA WARRINGTON LIMITED

OVERALL MASTERPLAN

4150 CA 00 00 DR A 05307 SK1