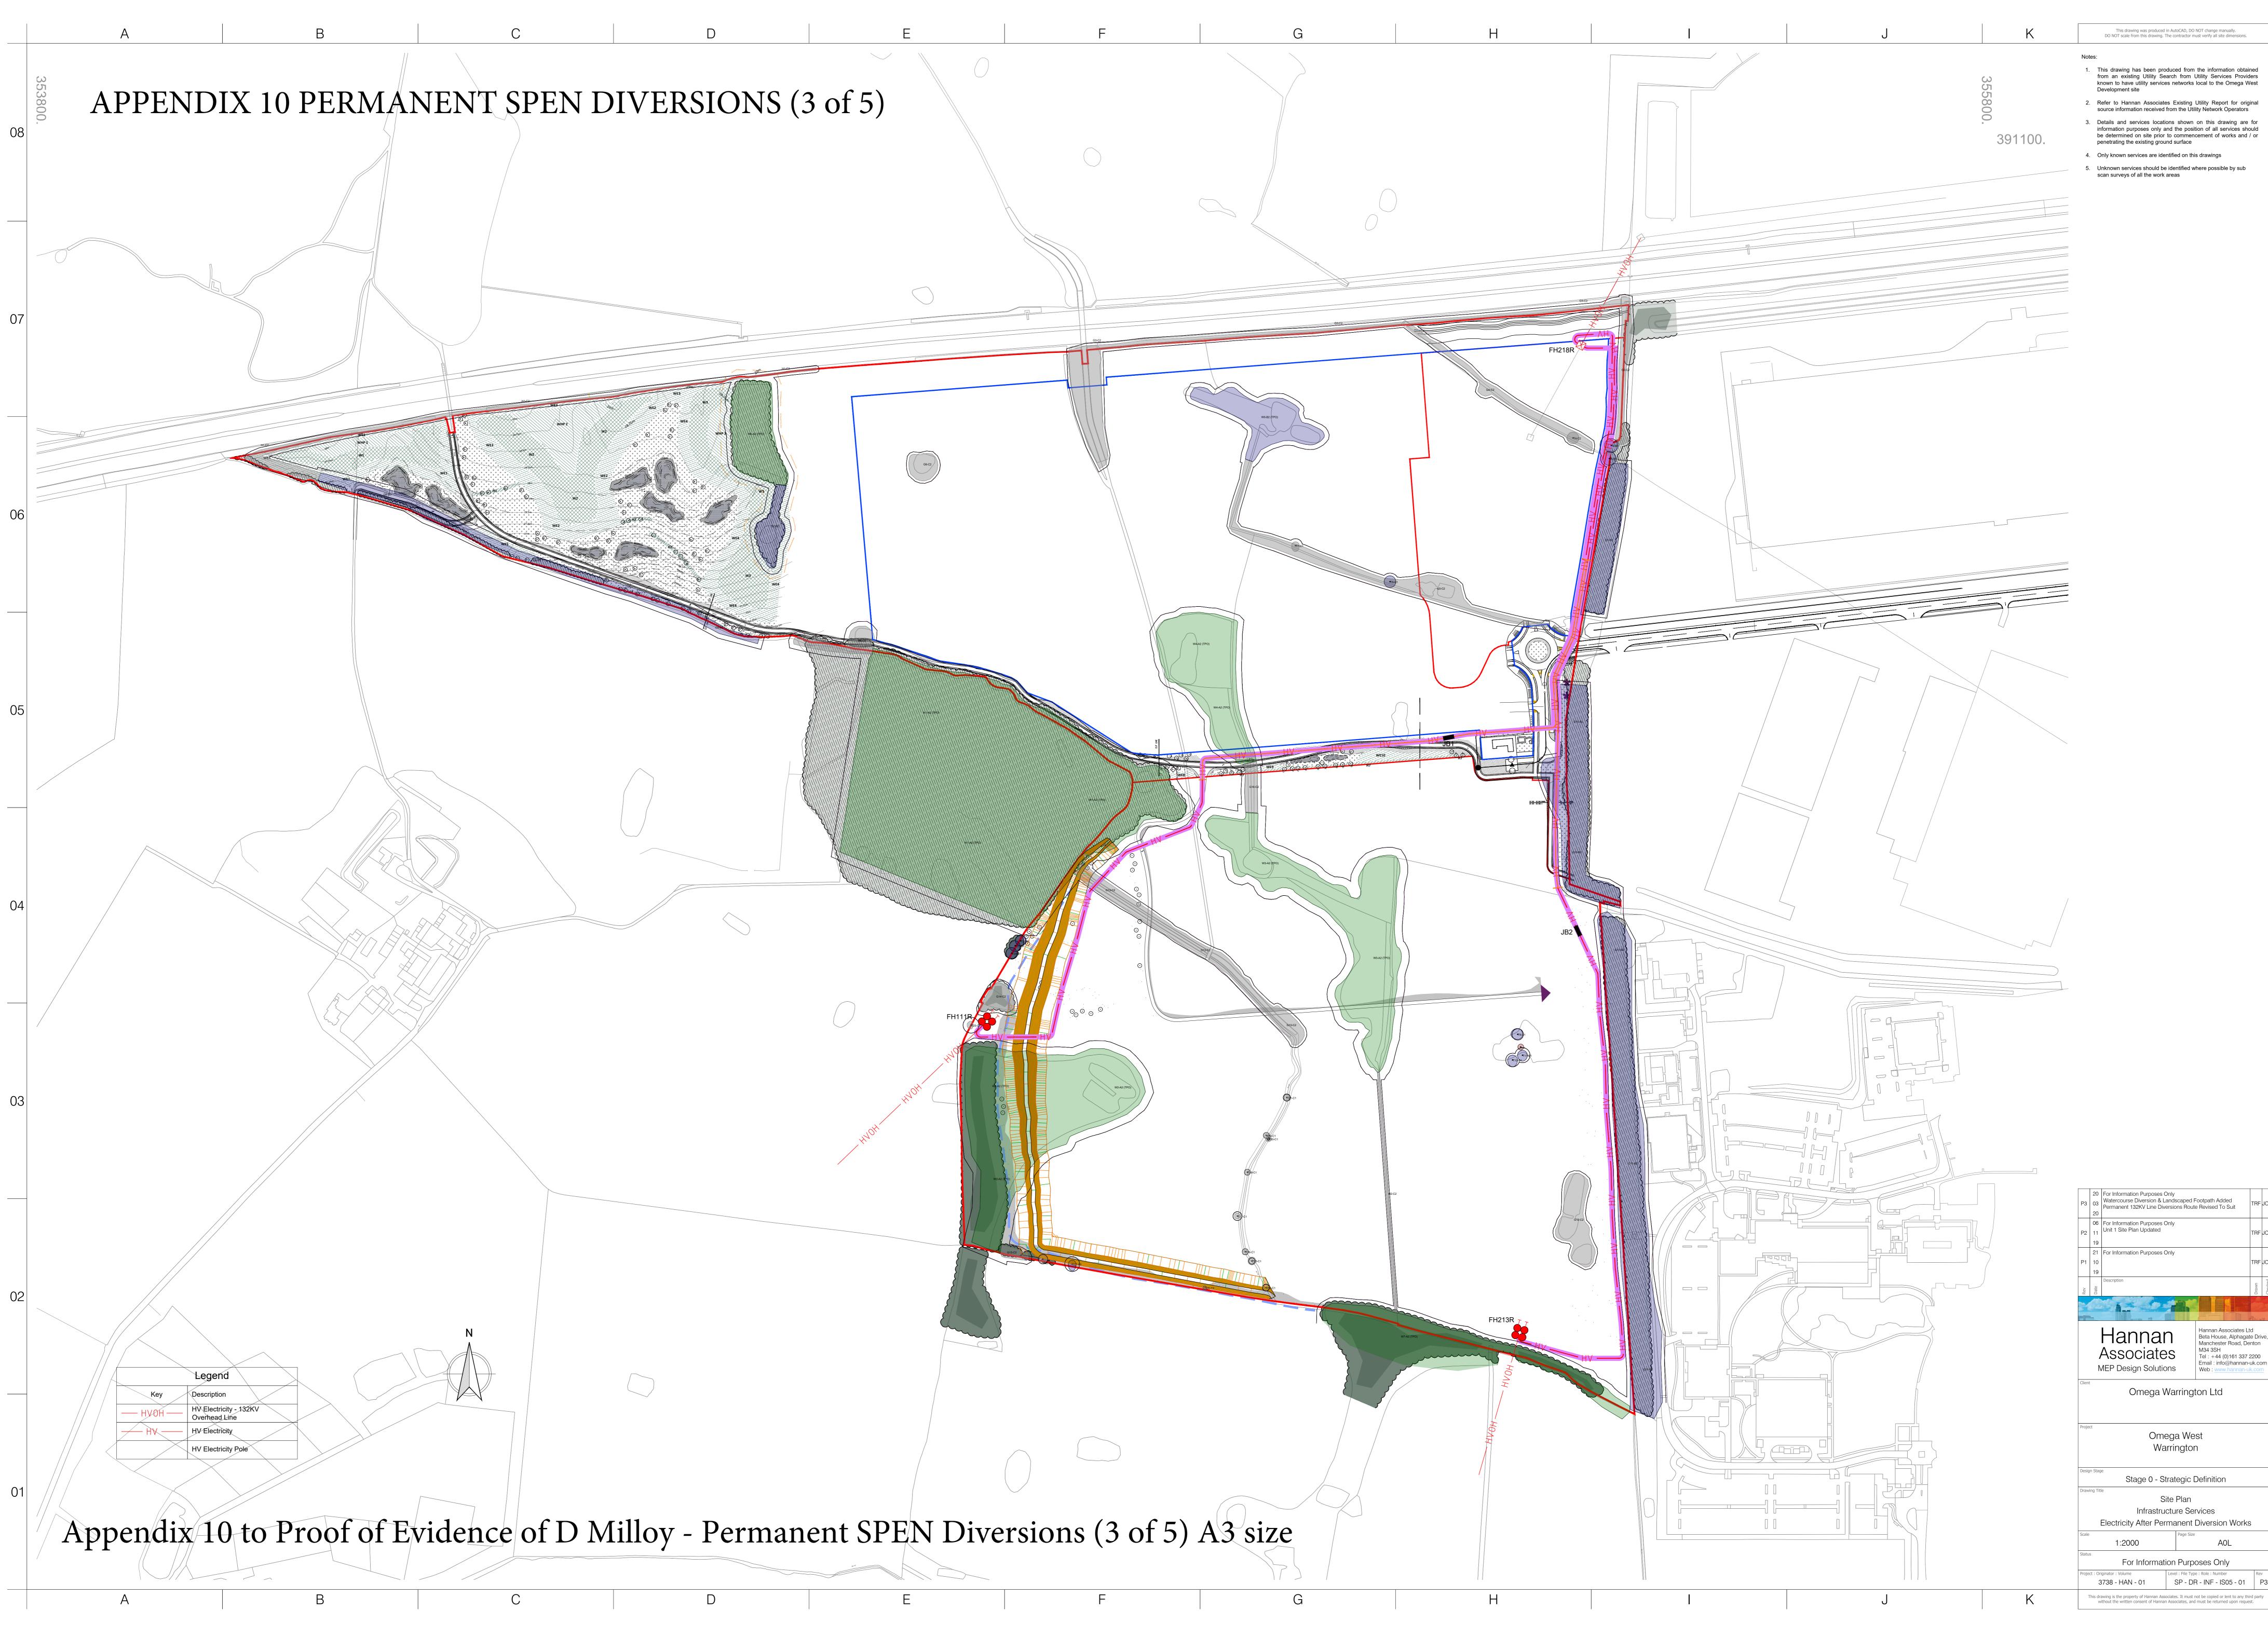

P3 20 For Information Purposes Only Watercourse Diversion & Landscaped Footpath Added Permanent 132KV Line Diversions Route Revised To Suit Hannan Associates Ltd Beta House, Alphagate Drive, Manchester Road, Denton M34 3SH Tel : +44 (0)161 337 2200 Email : info@hannan-uk.com Web : Omega Warrington Ltd Omega West Warrington Stage 0 - Strategic Definition Site Plan Infrastructure Services Electricity After Permanent Diversion Works AOL For Information Purposes Only