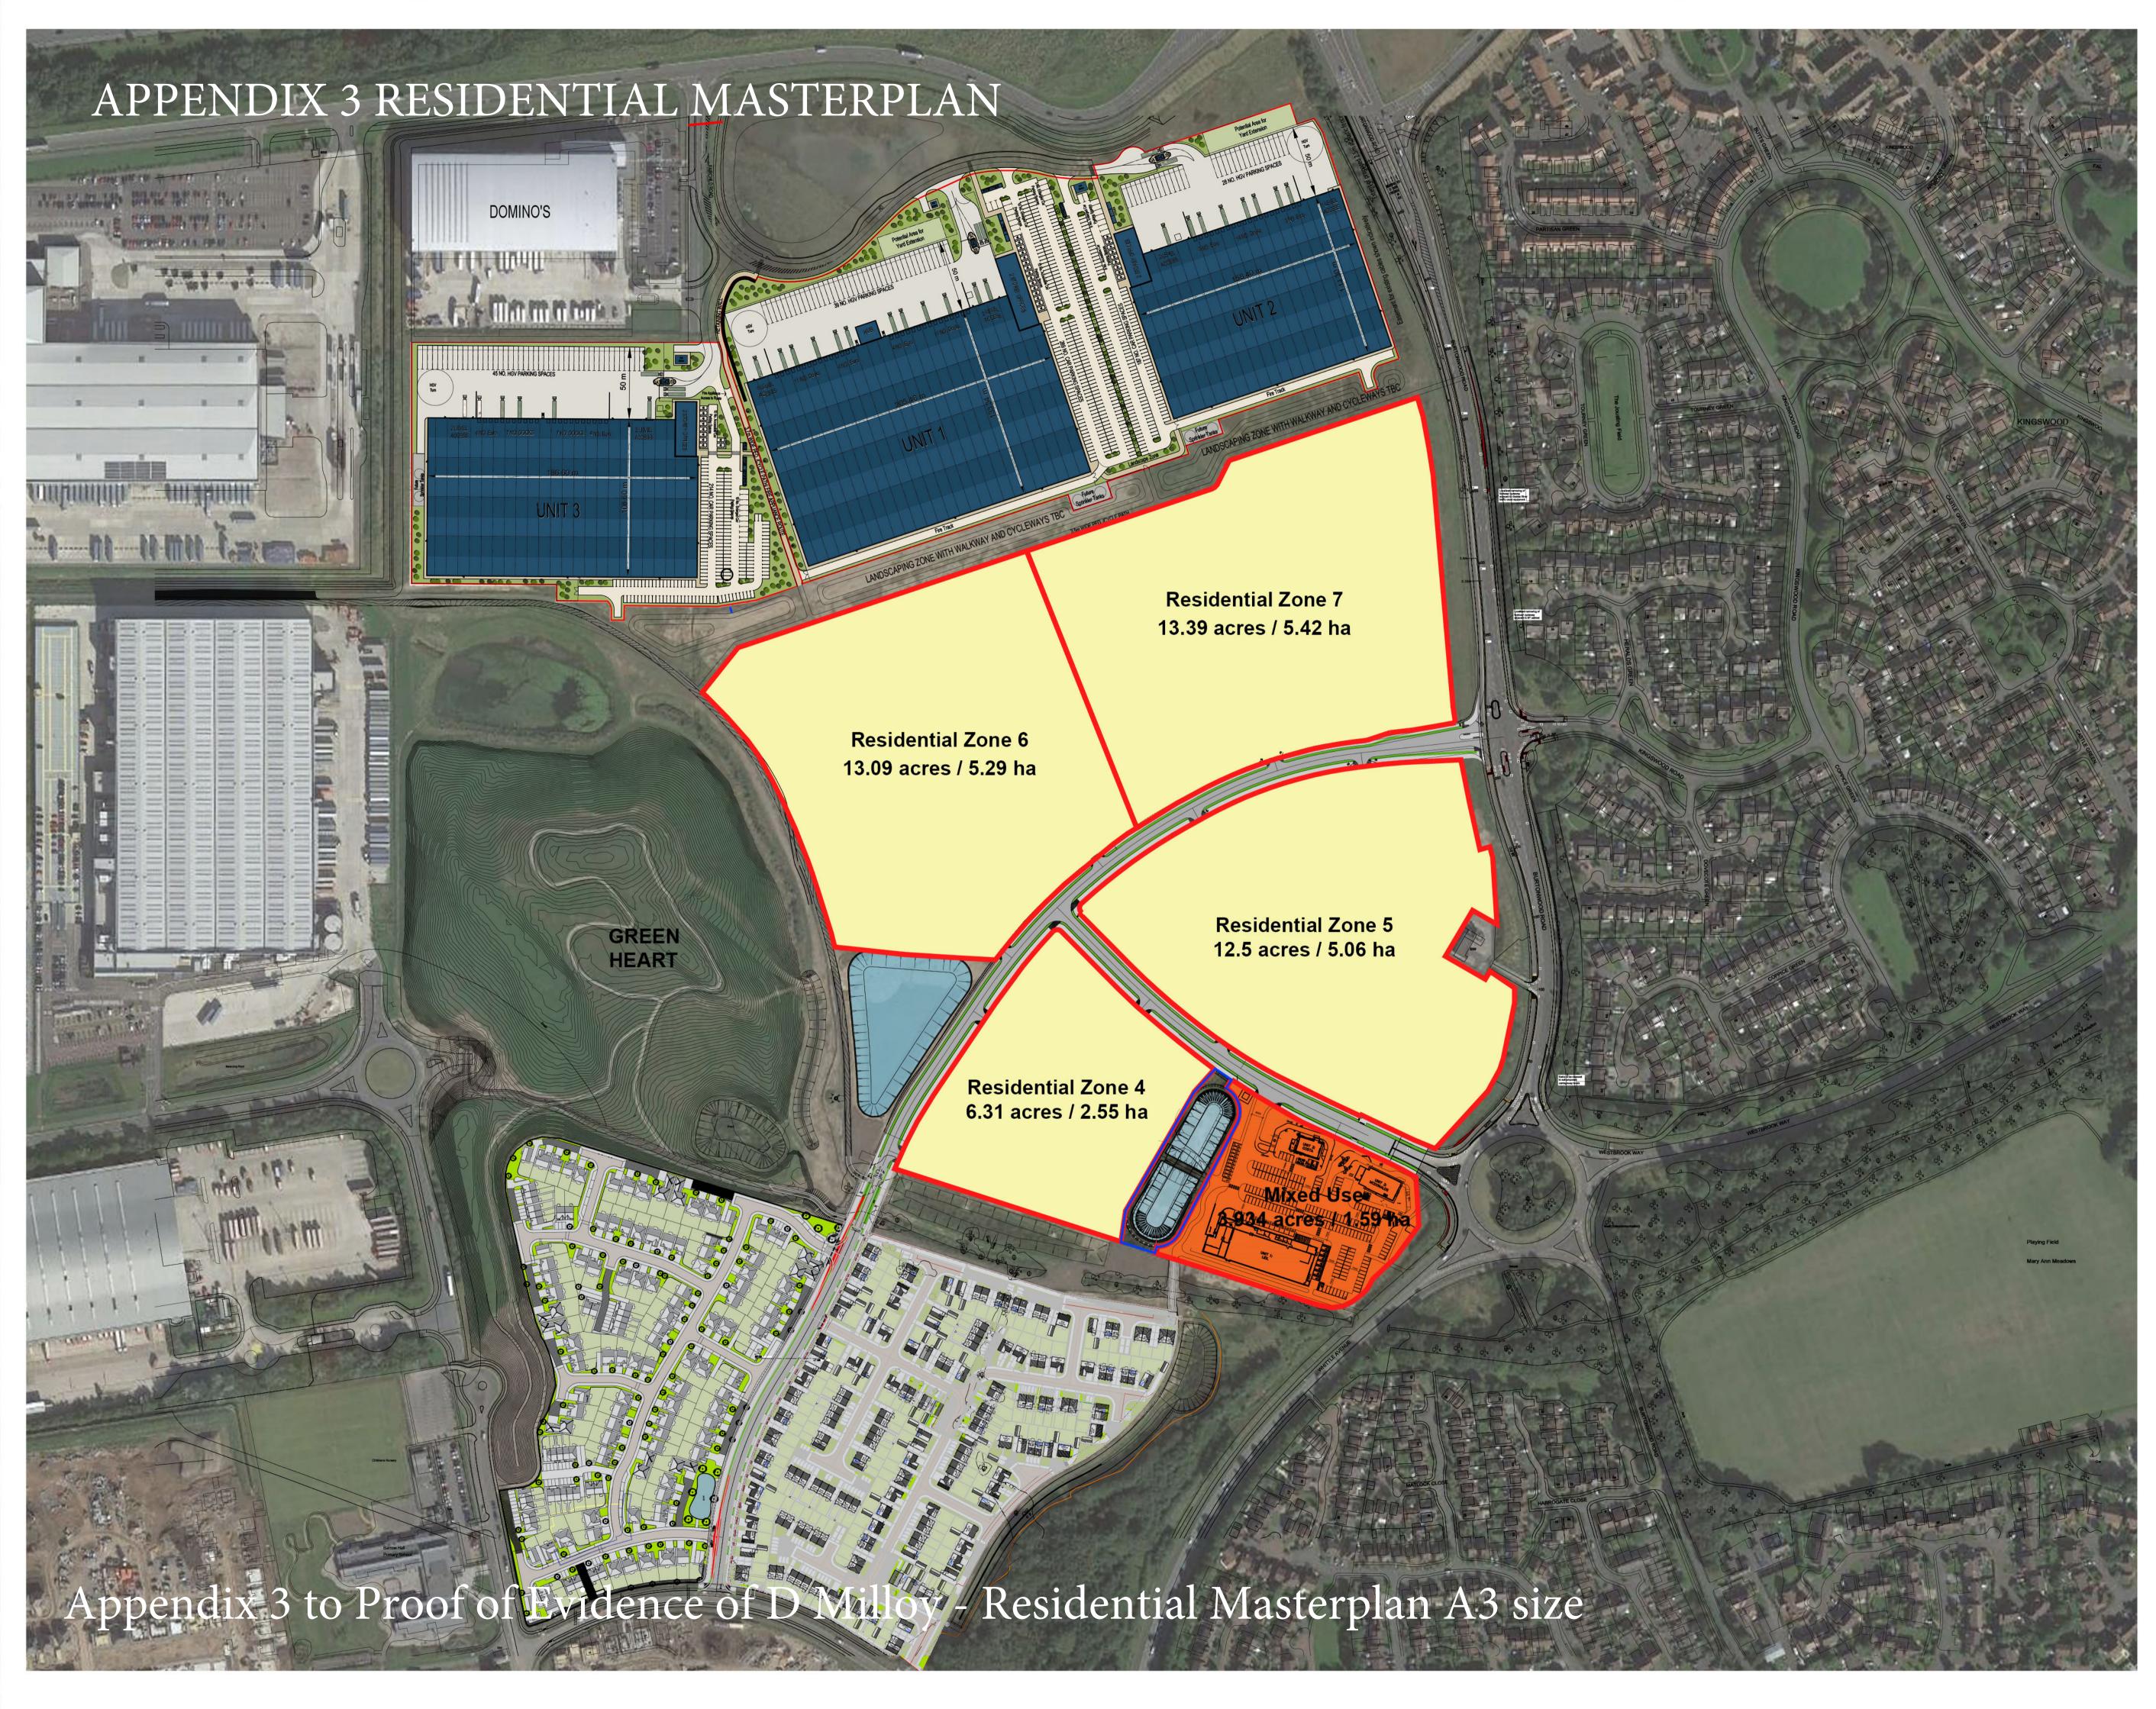

#### APPENDICES

| Appendix 1     | Previous Masterplan                  |
|----------------|--------------------------------------|
| Appendix 2     | Current Masterplan (excl Omega West) |
| Appendix 3     | Residential Masterplan               |
| Appendix 4     | Occupier Details                     |
| Appendix 5     | Alternative Omega South TJM Layout   |
| Appendix 6     | Catalina Approach Extension Drawing  |
| Appendix 7     | Catalina Approach Adoption           |
| Appendix 8     | Constraints Plan                     |
| Appendix 9     | SPEN Temporary Diversion 1           |
| Appendix 10    | Permanent SPEN Diversions            |
| Appendix 11    | Skyline Drive Widening               |
| Appendix 12(a) | Junction 8 Works (Markings)          |
| Appendix 12(b) | Junction 8 Works (Signage)           |
| Appendix 13    | Skyline Drive Adoption Plan          |
| Appendix 14    | Minor Watercourse Consent            |

Plots Area Landscape **Established Mature** Landscape Residential SUDS/Basins & Swale Mixed Use

| Rev | Revision Description                    | Date     | Author/<br>Reviewer |
|-----|-----------------------------------------|----------|---------------------|
| SK1 | Issue for Information                   | 05/02/21 |                     |
|     | removed.                                |          |                     |
| SK2 | Zones 6 & 7 amended, redline boundaries | 24/02/21 | PJB/SF              |
|     | removed.                                |          |                     |
| SK3 | Zones 6 & 7 amended, attenuation text   | 01/03/21 | PJB/SF              |
| 014 | opulated to comments                    | 12/05/21 | IVIIVI/OI           |