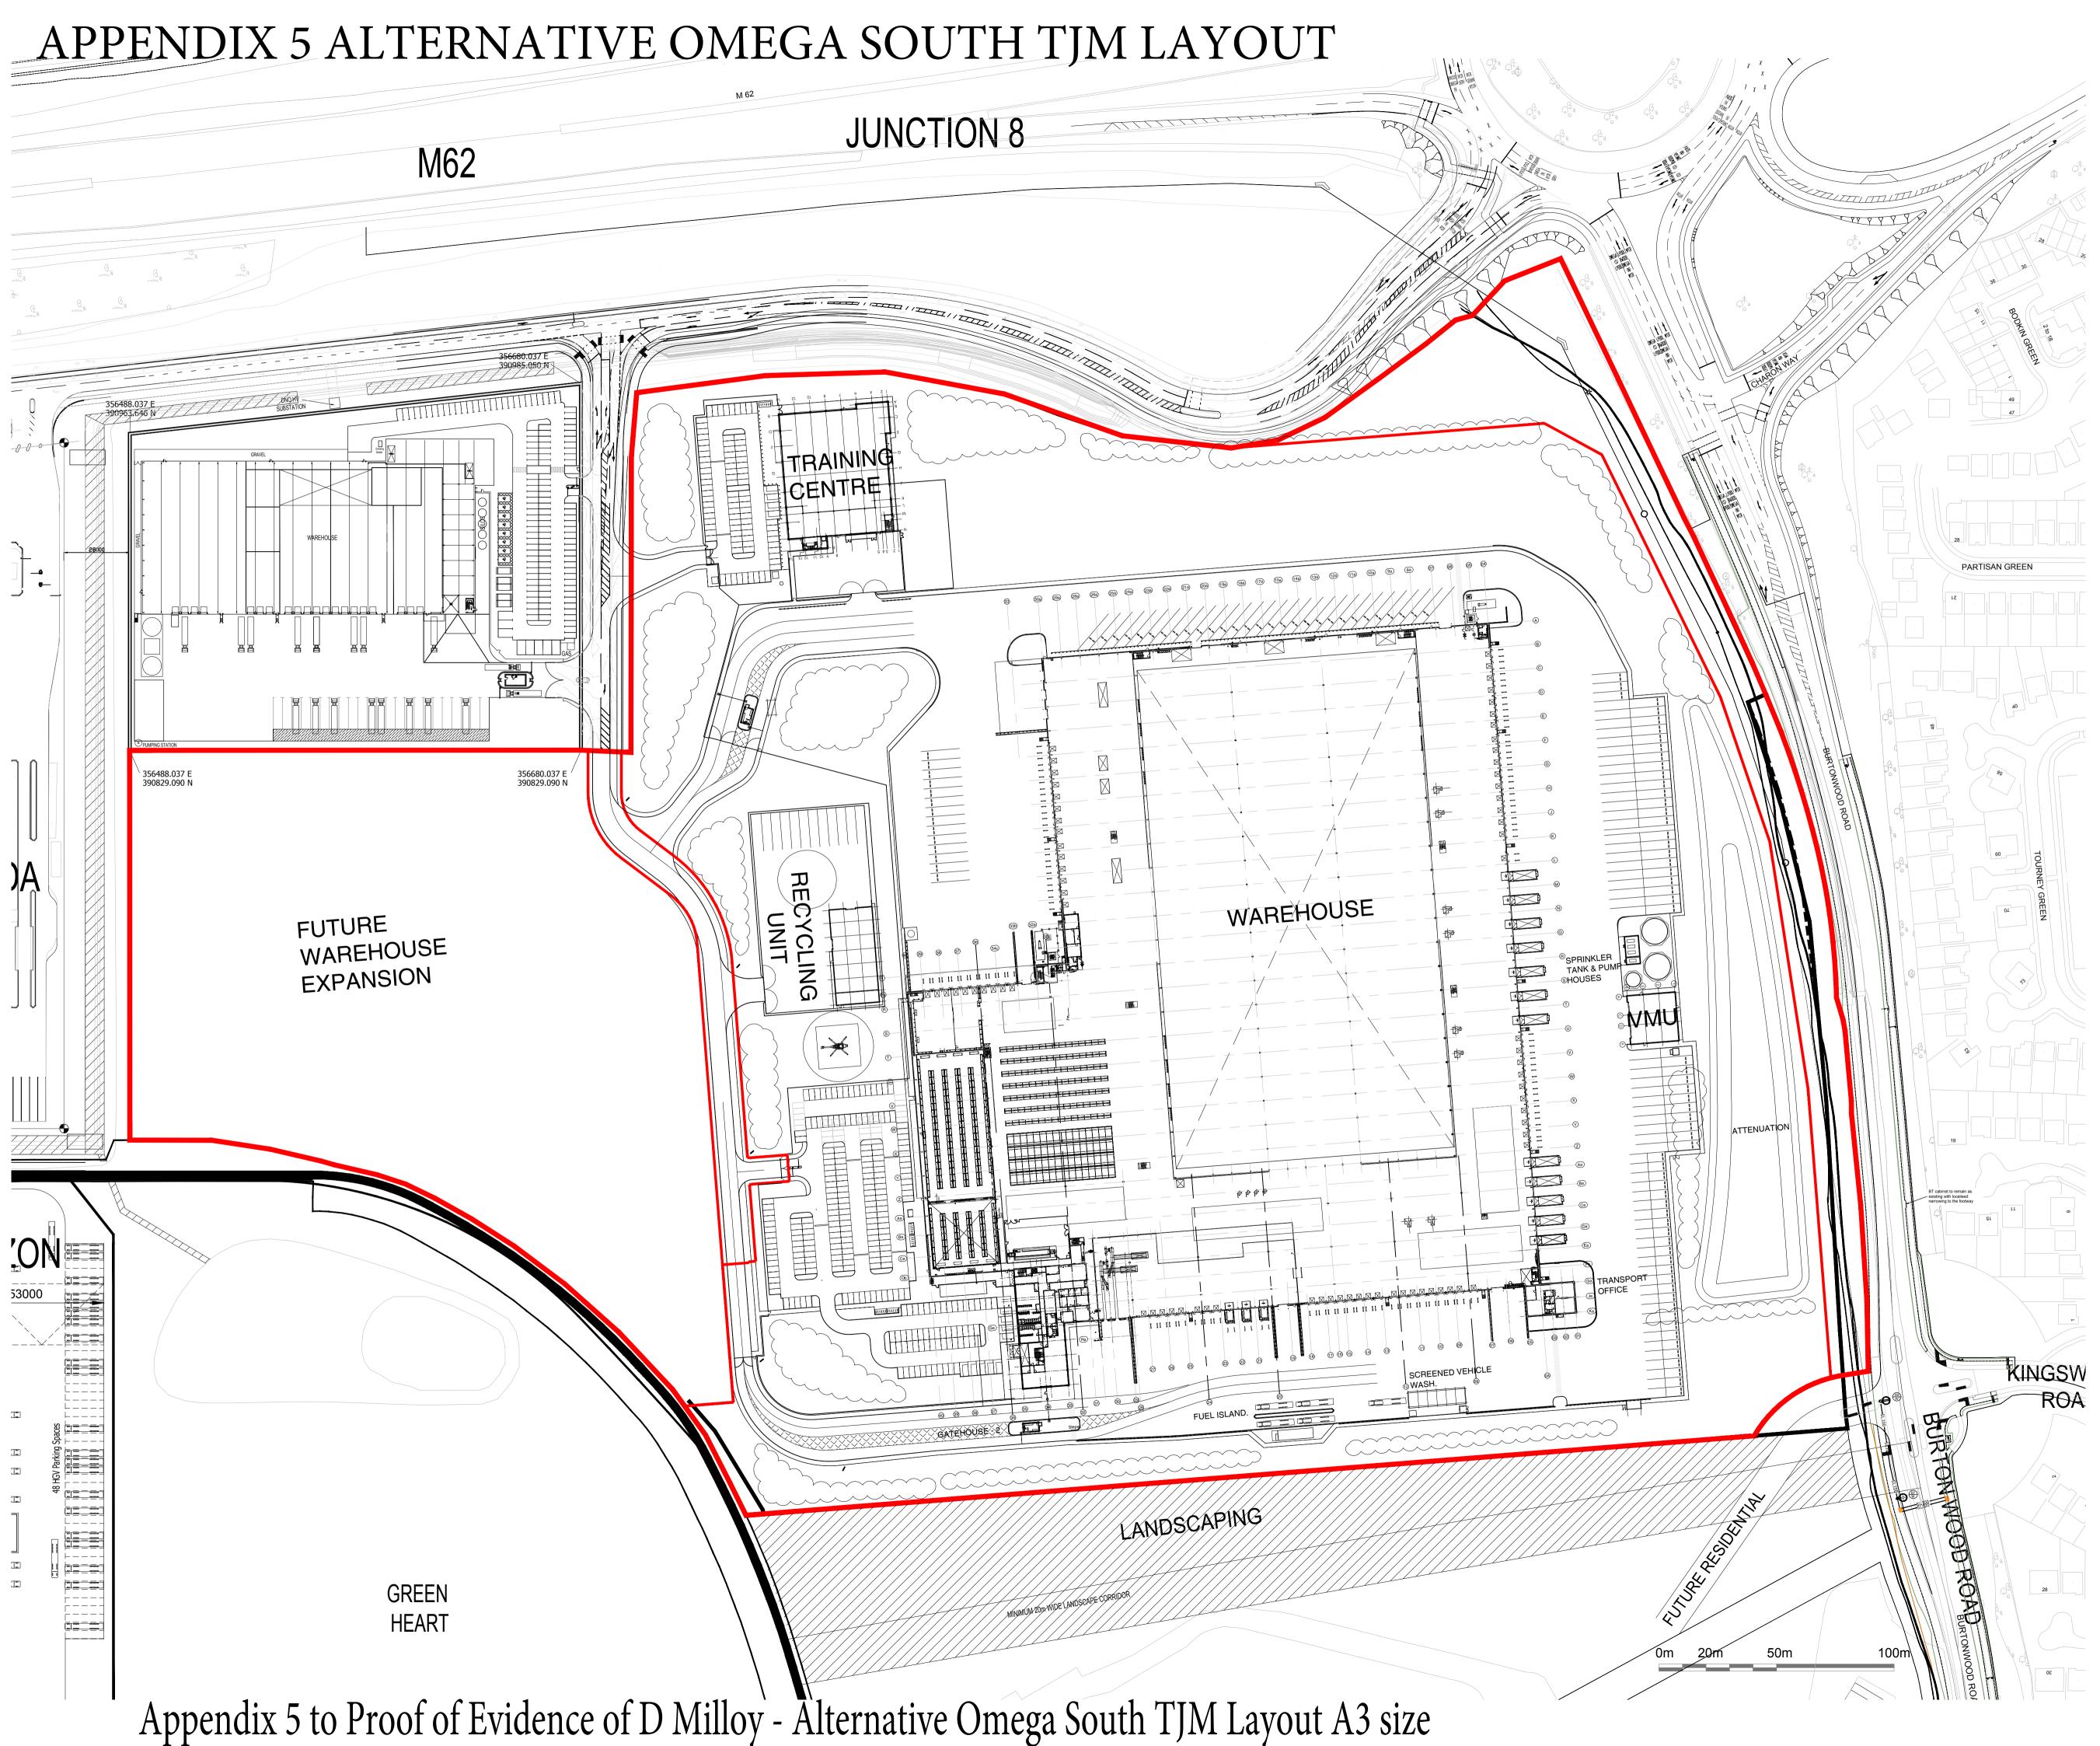

#### APPENDICES

| Appendix 1     | Previous Masterplan                  |
|----------------|--------------------------------------|
| Appendix 2     | Current Masterplan (excl Omega West) |
| Appendix 3     | Residential Masterplan               |
| Appendix 4     | Occupier Details                     |
| Appendix 5     | Alternative Omega South TJM Layout   |
| Appendix 6     | Catalina Approach Extension Drawing  |
| Appendix 7     | Catalina Approach Adoption           |
| Appendix 8     | Constraints Plan                     |
| Appendix 9     | SPEN Temporary Diversion 1           |
| Appendix 10    | Permanent SPEN Diversions            |
| Appendix 11    | Skyline Drive Widening               |
| Appendix 12(a) | Junction 8 Works (Markings)          |
| Appendix 12(b) | Junction 8 Works (Signage)           |
| Appendix 13    | Skyline Drive Adoption Plan          |
| Appendix 14    | Minor Watercourse Consent            |

#### Schedule of Accomodation All areas are gross internal, and taken from the record drawings for the DC built at Amesbury

| DISTRIBUTION CENTRE                                                                                                                                                    |                                                                                                                                                                    |  |  |  |  |  |  |  |
|------------------------------------------------------------------------------------------------------------------------------------------------------------------------|--------------------------------------------------------------------------------------------------------------------------------------------------------------------|--|--|--|--|--|--|--|
| Distribution Area 2<br>(High bay)<br>Mezzanine Floor<br>Distribution Area 1<br>Chilled / Cold Store<br>3 Storey Offices<br>De-Kit Area                                 | 290,141 sq.ft 26,955 sq.m<br>49,900 sq.ft 4,635 sq.m<br>311,421 sq.ft 28,932 sq.m<br>29,332 sq.ft 2,725 sq.m<br>34,122 sq.ft 3,170 sq.m<br>31,560 sq.ft 2,932 sq.m |  |  |  |  |  |  |  |
| De-kii Ared         31,500 sq.11         2,932 sq.m           Transport Office         2,766 sq.ft         257 sq.m           VMU         4,400 sq.ft         409 sq.m |                                                                                                                                                                    |  |  |  |  |  |  |  |
| Recycling Unit                                                                                                                                                         | 6,250 sq.ft 581 sq.m                                                                                                                                               |  |  |  |  |  |  |  |
| TOTAL                                                                                                                                                                  | 759,892 sq.ft    70,596 sq.m                                                                                                                                       |  |  |  |  |  |  |  |
| Car Parking                                                                                                                                                            | 250 spaces<br>40 future spaces                                                                                                                                     |  |  |  |  |  |  |  |
| TRAINING FACILITY                                                                                                                                                      |                                                                                                                                                                    |  |  |  |  |  |  |  |
| TOTAL                                                                                                                                                                  | 31,850 sq.ft 2,959 sq.m                                                                                                                                            |  |  |  |  |  |  |  |
| Car Parking                                                                                                                                                            | 93 spaces                                                                                                                                                          |  |  |  |  |  |  |  |
| Net Site Area                                                                                                                                                          | 44.94 acres 18.19 hectares                                                                                                                                         |  |  |  |  |  |  |  |
| Net Site Area Developm                                                                                                                                                 | nent Density 40%                                                                                                                                                   |  |  |  |  |  |  |  |
| Future Warehouse<br>Expansion                                                                                                                                          | 11.69 acres 4.73 hectares                                                                                                                                          |  |  |  |  |  |  |  |
| Gross Site Area                                                                                                                                                        | 66.44 acres 26.89 hectares                                                                                                                                         |  |  |  |  |  |  |  |
| Gross Site Area Development Density 27%                                                                                                                                |                                                                                                                                                                    |  |  |  |  |  |  |  |