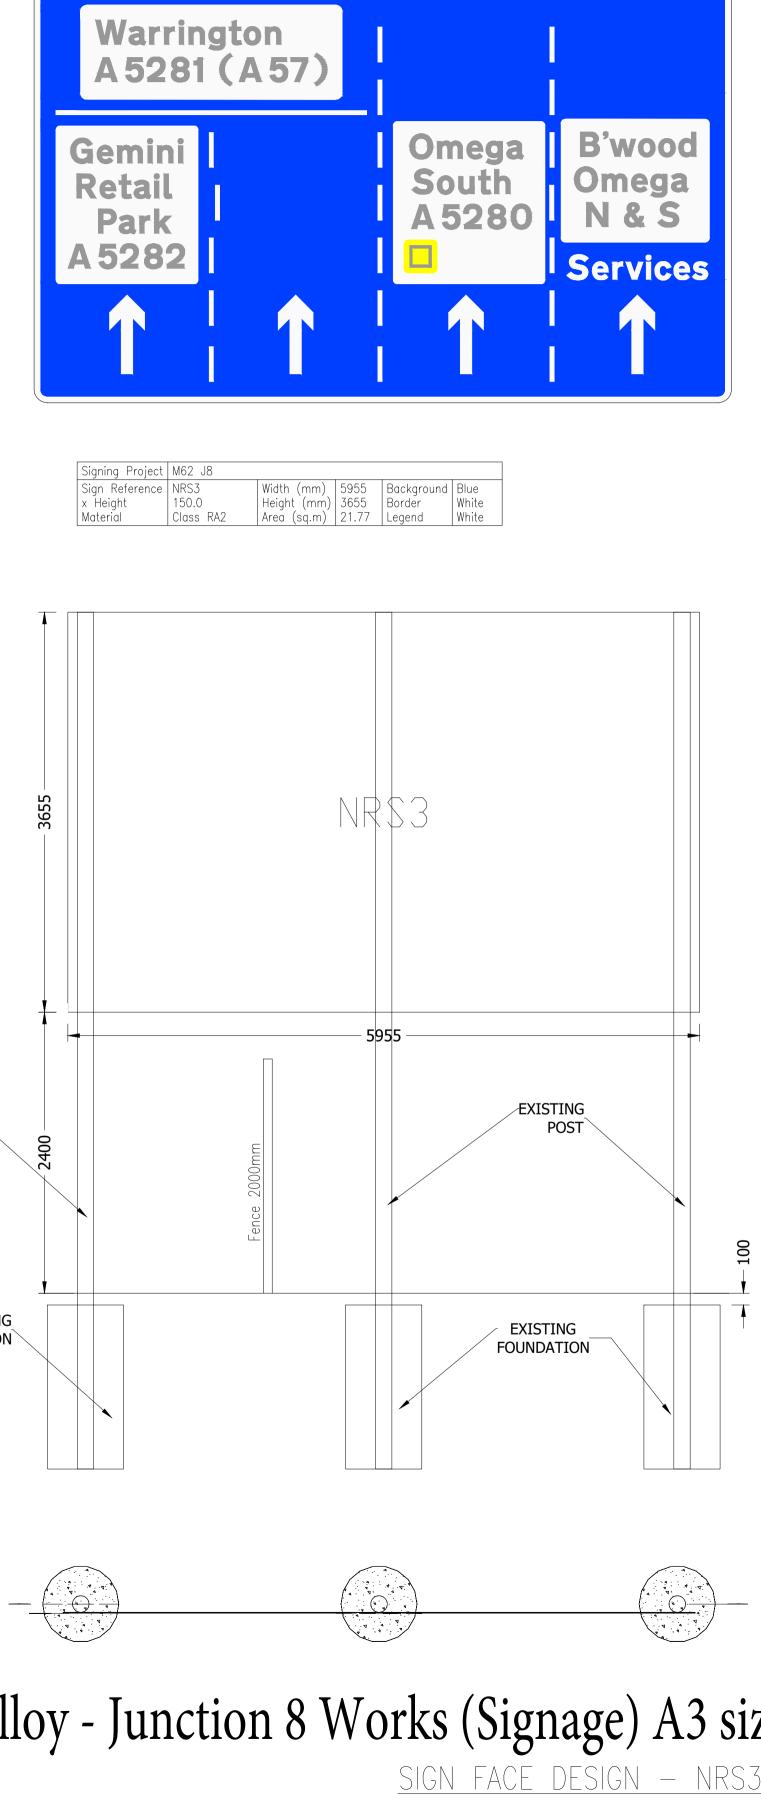

#### APPENDICES

| Appendix 1     | Previous Masterplan                  |
|----------------|--------------------------------------|
| Appendix 2     | Current Masterplan (excl Omega West) |
| Appendix 3     | Residential Masterplan               |
| Appendix 4     | Occupier Details                     |
| Appendix 5     | Alternative Omega South TJM Layout   |
| Appendix 6     | Catalina Approach Extension Drawing  |
| Appendix 7     | Catalina Approach Adoption           |
| Appendix 8     | Constraints Plan                     |
| Appendix 9     | SPEN Temporary Diversion 1           |
| Appendix 10    | Permanent SPEN Diversions            |
| Appendix 11    | Skyline Drive Widening               |
| Appendix 12(a) | Junction 8 Works (Markings)          |
| Appendix 12(b) | Junction 8 Works (Signage)           |
| Appendix 13    | Skyline Drive Adoption Plan          |
| Appendix 14    | Minor Watercourse Consent            |