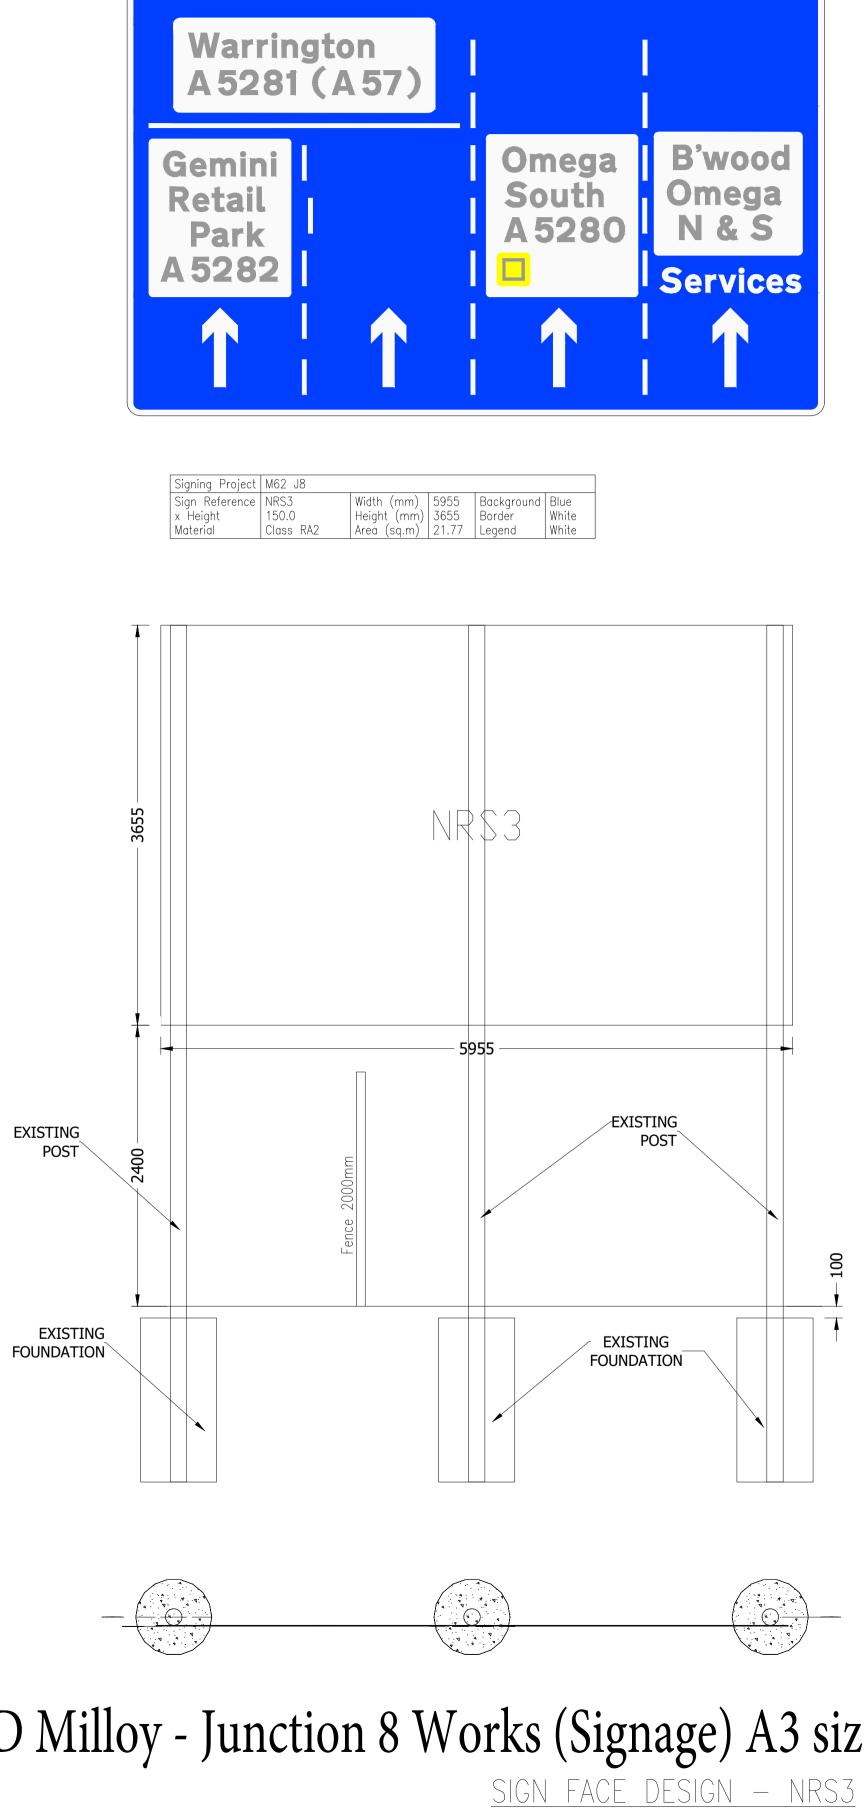

#### APPENDICES

| Appendix 1     | Previous Masterplan                  |
|----------------|--------------------------------------|
| Appendix 2     | Current Masterplan (excl Omega West) |
| Appendix 3     | Residential Masterplan               |
| Appendix 4     | Occupier Details                     |
| Appendix 5     | Alternative Omega South TJM Layout   |
| Appendix 6     | Catalina Approach Extension Drawing  |
| Appendix 7     | Catalina Approach Adoption           |
| Appendix 8     | Constraints Plan                     |
| Appendix 9     | SPEN Temporary Diversion 1           |
| Appendix 10    | Permanent SPEN Diversions            |
| Appendix 11    | Skyline Drive Widening               |
| Appendix 12(a) | Junction 8 Works (Markings)          |
| Appendix 12(b) | Junction 8 Works (Signage)           |
| Appendix 13    | Skyline Drive Adoption Plan          |
| Appendix 14    | Minor Watercourse Consent            |