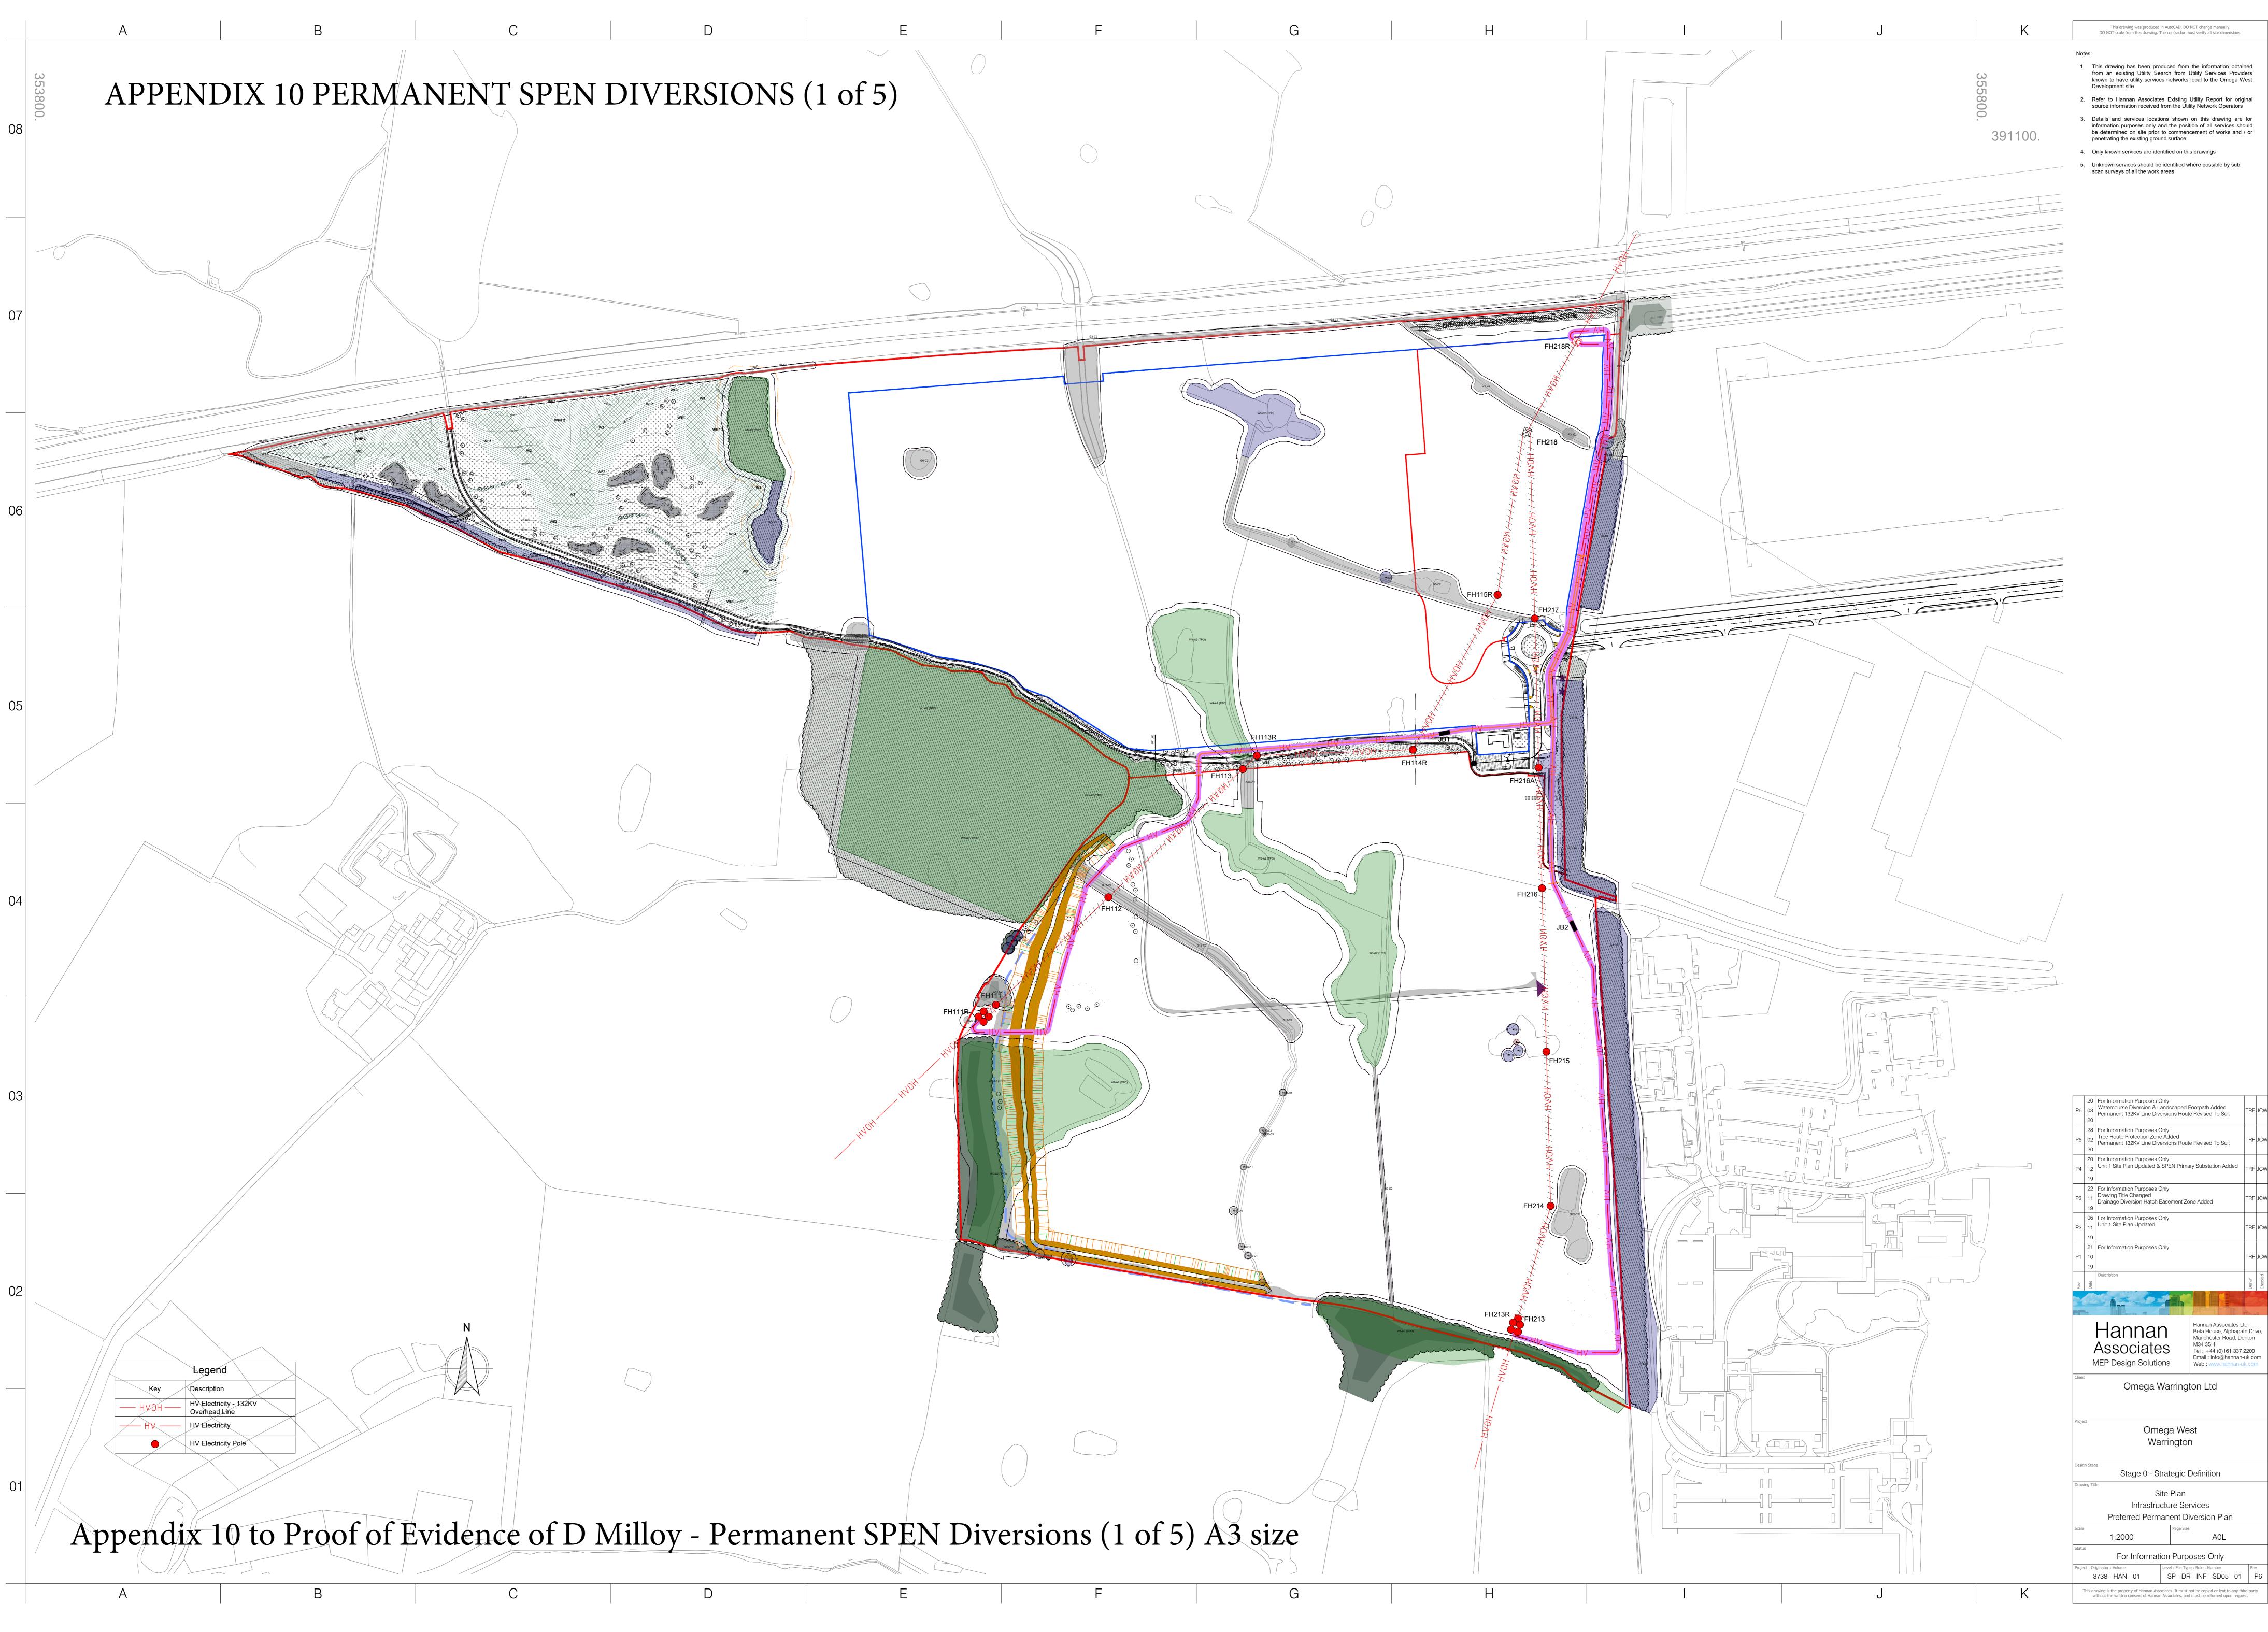

P3 20 For Information Purposes Only Watercourse Diversion & Landscaped Footpath Added Permanent 132KV Line Diversions Route Revised To Suit Hannan Associates Ltd Beta House, Alphagate Drive, Manchester Road, Denton M34 3SH Tel : +44 (0)161 337 2200 Email : info@hannan-uk.com Web : Omega Warrington Ltd Omega West Warrington Stage 0 - Strategic Definition Site Plan Infrastructure Services Electricity After Permanent Diversion Works AOL For Information Purposes Only