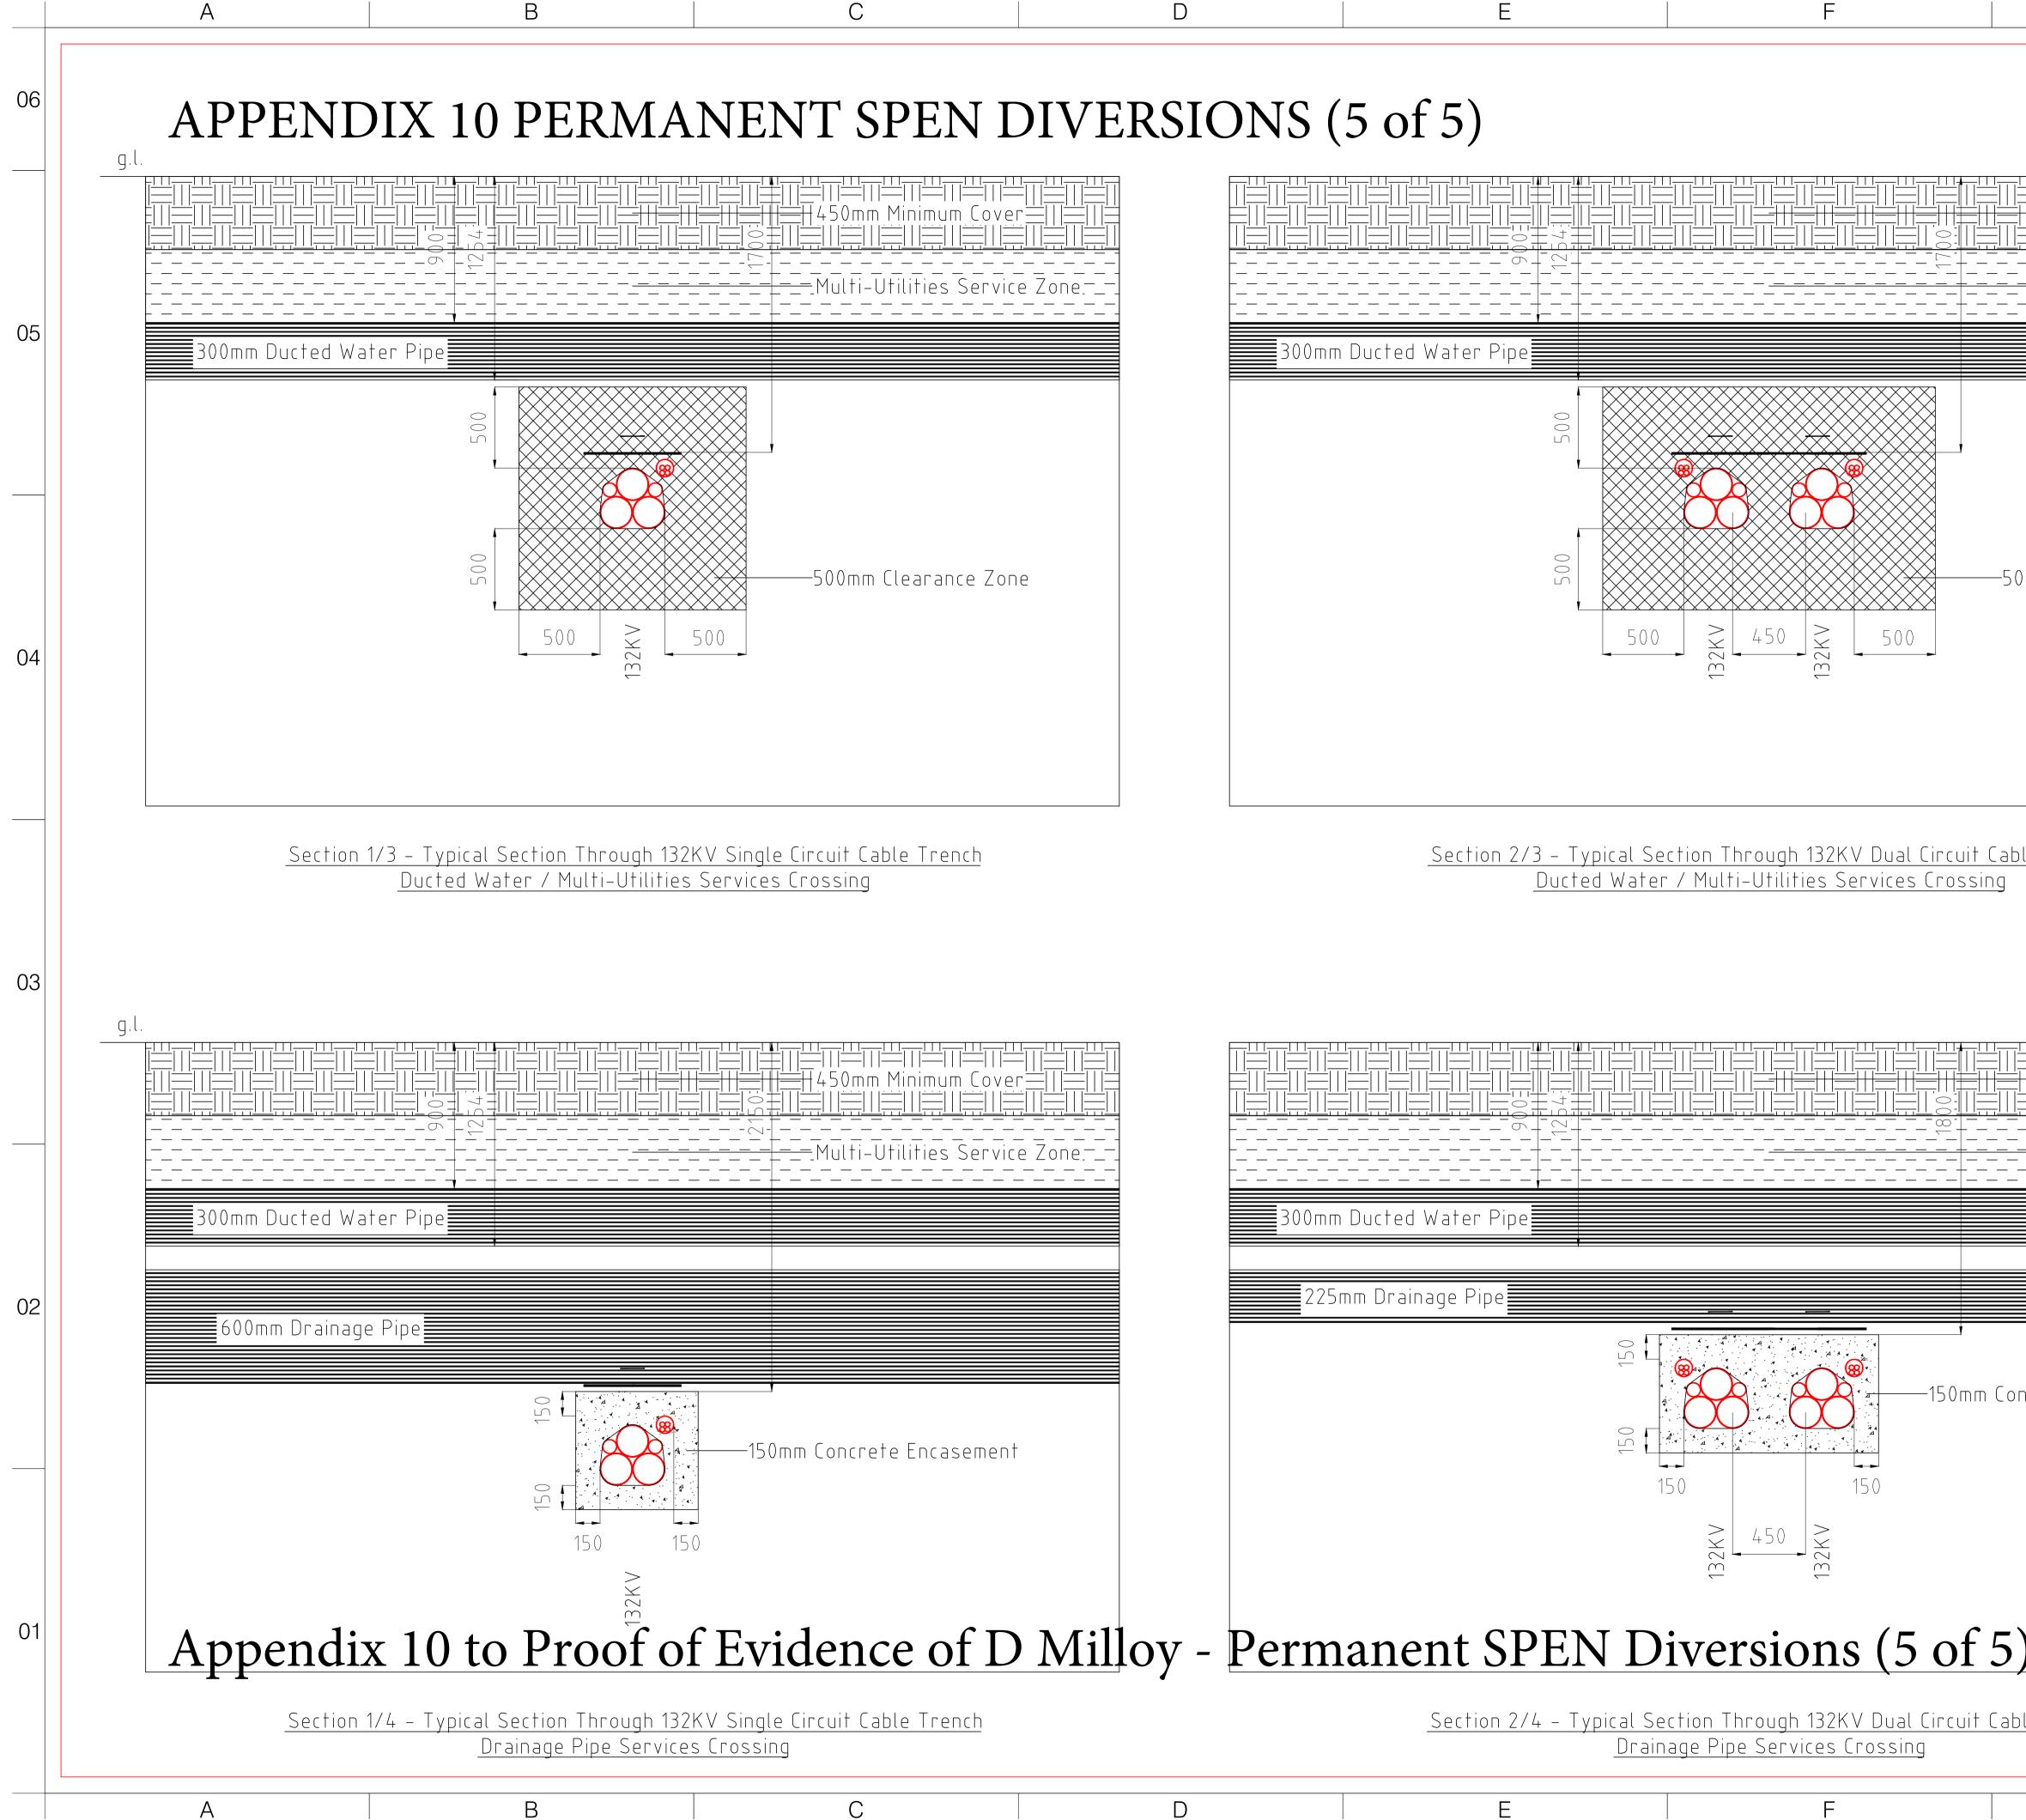

CTRICITY CABLES (TAKEN FROM MALCOLM HUGHES SURVE 52187/1 DATED MARCH 2019).</li> <li>50M POWERLINES CLEARANCE ZONE</li> <li>HTTELECOMS</li> </ul> | HSE INNER ZONE<br>MHSE MIDDLE ZONE<br>HSE OUTER ZONE<br>HSE BOUNDARY | <ul> <li>INDICATIVE ROUTE</li> </ul> | 1 UNREGISTERED<br>2 BOUNDARY<br>2 SUBJECT TO C | DO NOT SC/ |









P3 20 For Information Purposes Only Watercourse Diversion & Landscaped Footpath Added Permanent 132KV Line Diversions Route Revised To Suit Hannan Associates Ltd Beta House, Alphagate Drive, Manchester Road, Denton M34 3SH Tel : +44 (0)161 337 2200 Email : info@hannan-uk.com Web : Omega Warrington Ltd Omega West Warrington Stage 0 - Strategic Definition Site Plan Infrastructure Services Electricity After Permanent Diversion Works AOL For Information Purposes Only







D

| 450mm Minimum Cover<br> |                                                                                                                                                                                                                                                                                                                                                                                                                                                                                                                                                                                                                                                                                                                                                                      |
|---------------------