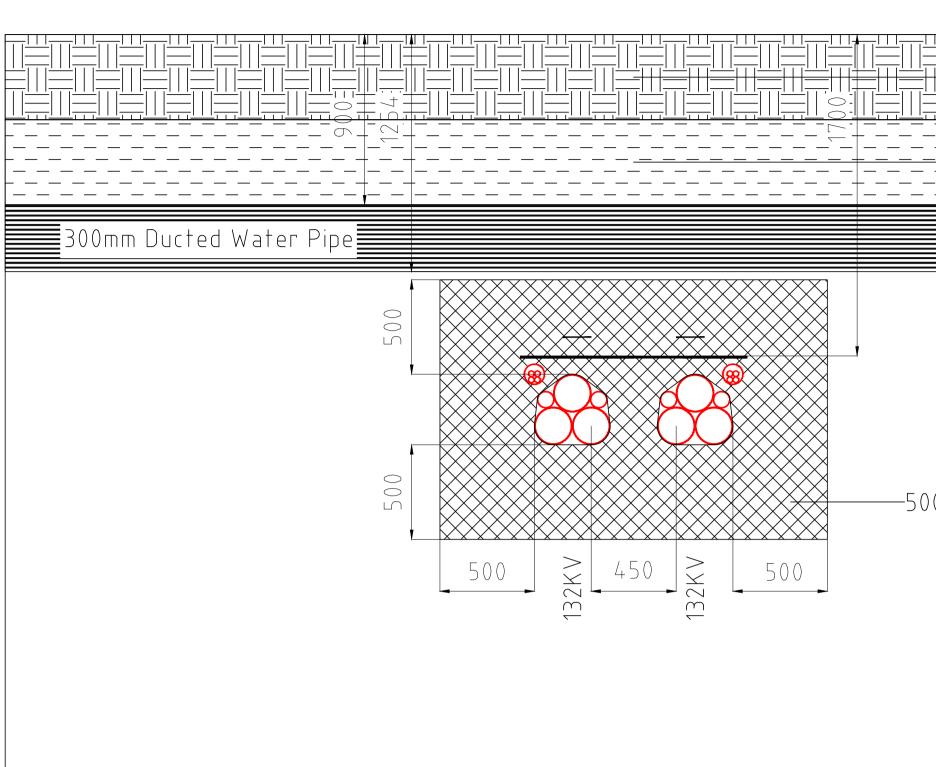

RICITY CABLES (TAKEN FROM MALCOLM HUGHES SURVE 52187/1 DATED MARCH 2019).</li> <li>50M POWERLINES CLEARANCE ZONE</li> <li>HTTELECOMS</li> </ul> | HSE INNER ZONE<br>MHSE MIDDLE ZONE<br>HSE OUTER ZONE<br>HSE BOUNDARY | <ul> <li>INDICATIVE ROUTE</li> </ul> | 1 UNREGISTERED<br>2 BOUNDARY<br>2 SUBJECT TO C | DO NOT SC/ |









P3 20 For Information Purposes Only Watercourse Diversion & Landscaped Footpath Added Permanent 132KV Line Diversions Route Revised To Suit Hannan Associates Ltd Beta House, Alphagate Drive, Manchester Road, Denton M34 3SH Tel : +44 (0)161 337 2200 Email : info@hannan-uk.com Web : Omega Warrington Ltd Omega West Warrington Stage 0 - Strategic Definition Site Plan Infrastructure Services Electricity After Permanent Diversion Works AOL For Information Purposes Only







D

| 450mm Minimum Cover<br> |                                                                                                                                                                                                                                                                                                                                                                                                                                                                                                                                                                                                                                                                                                                                                                      |
|-----------------------