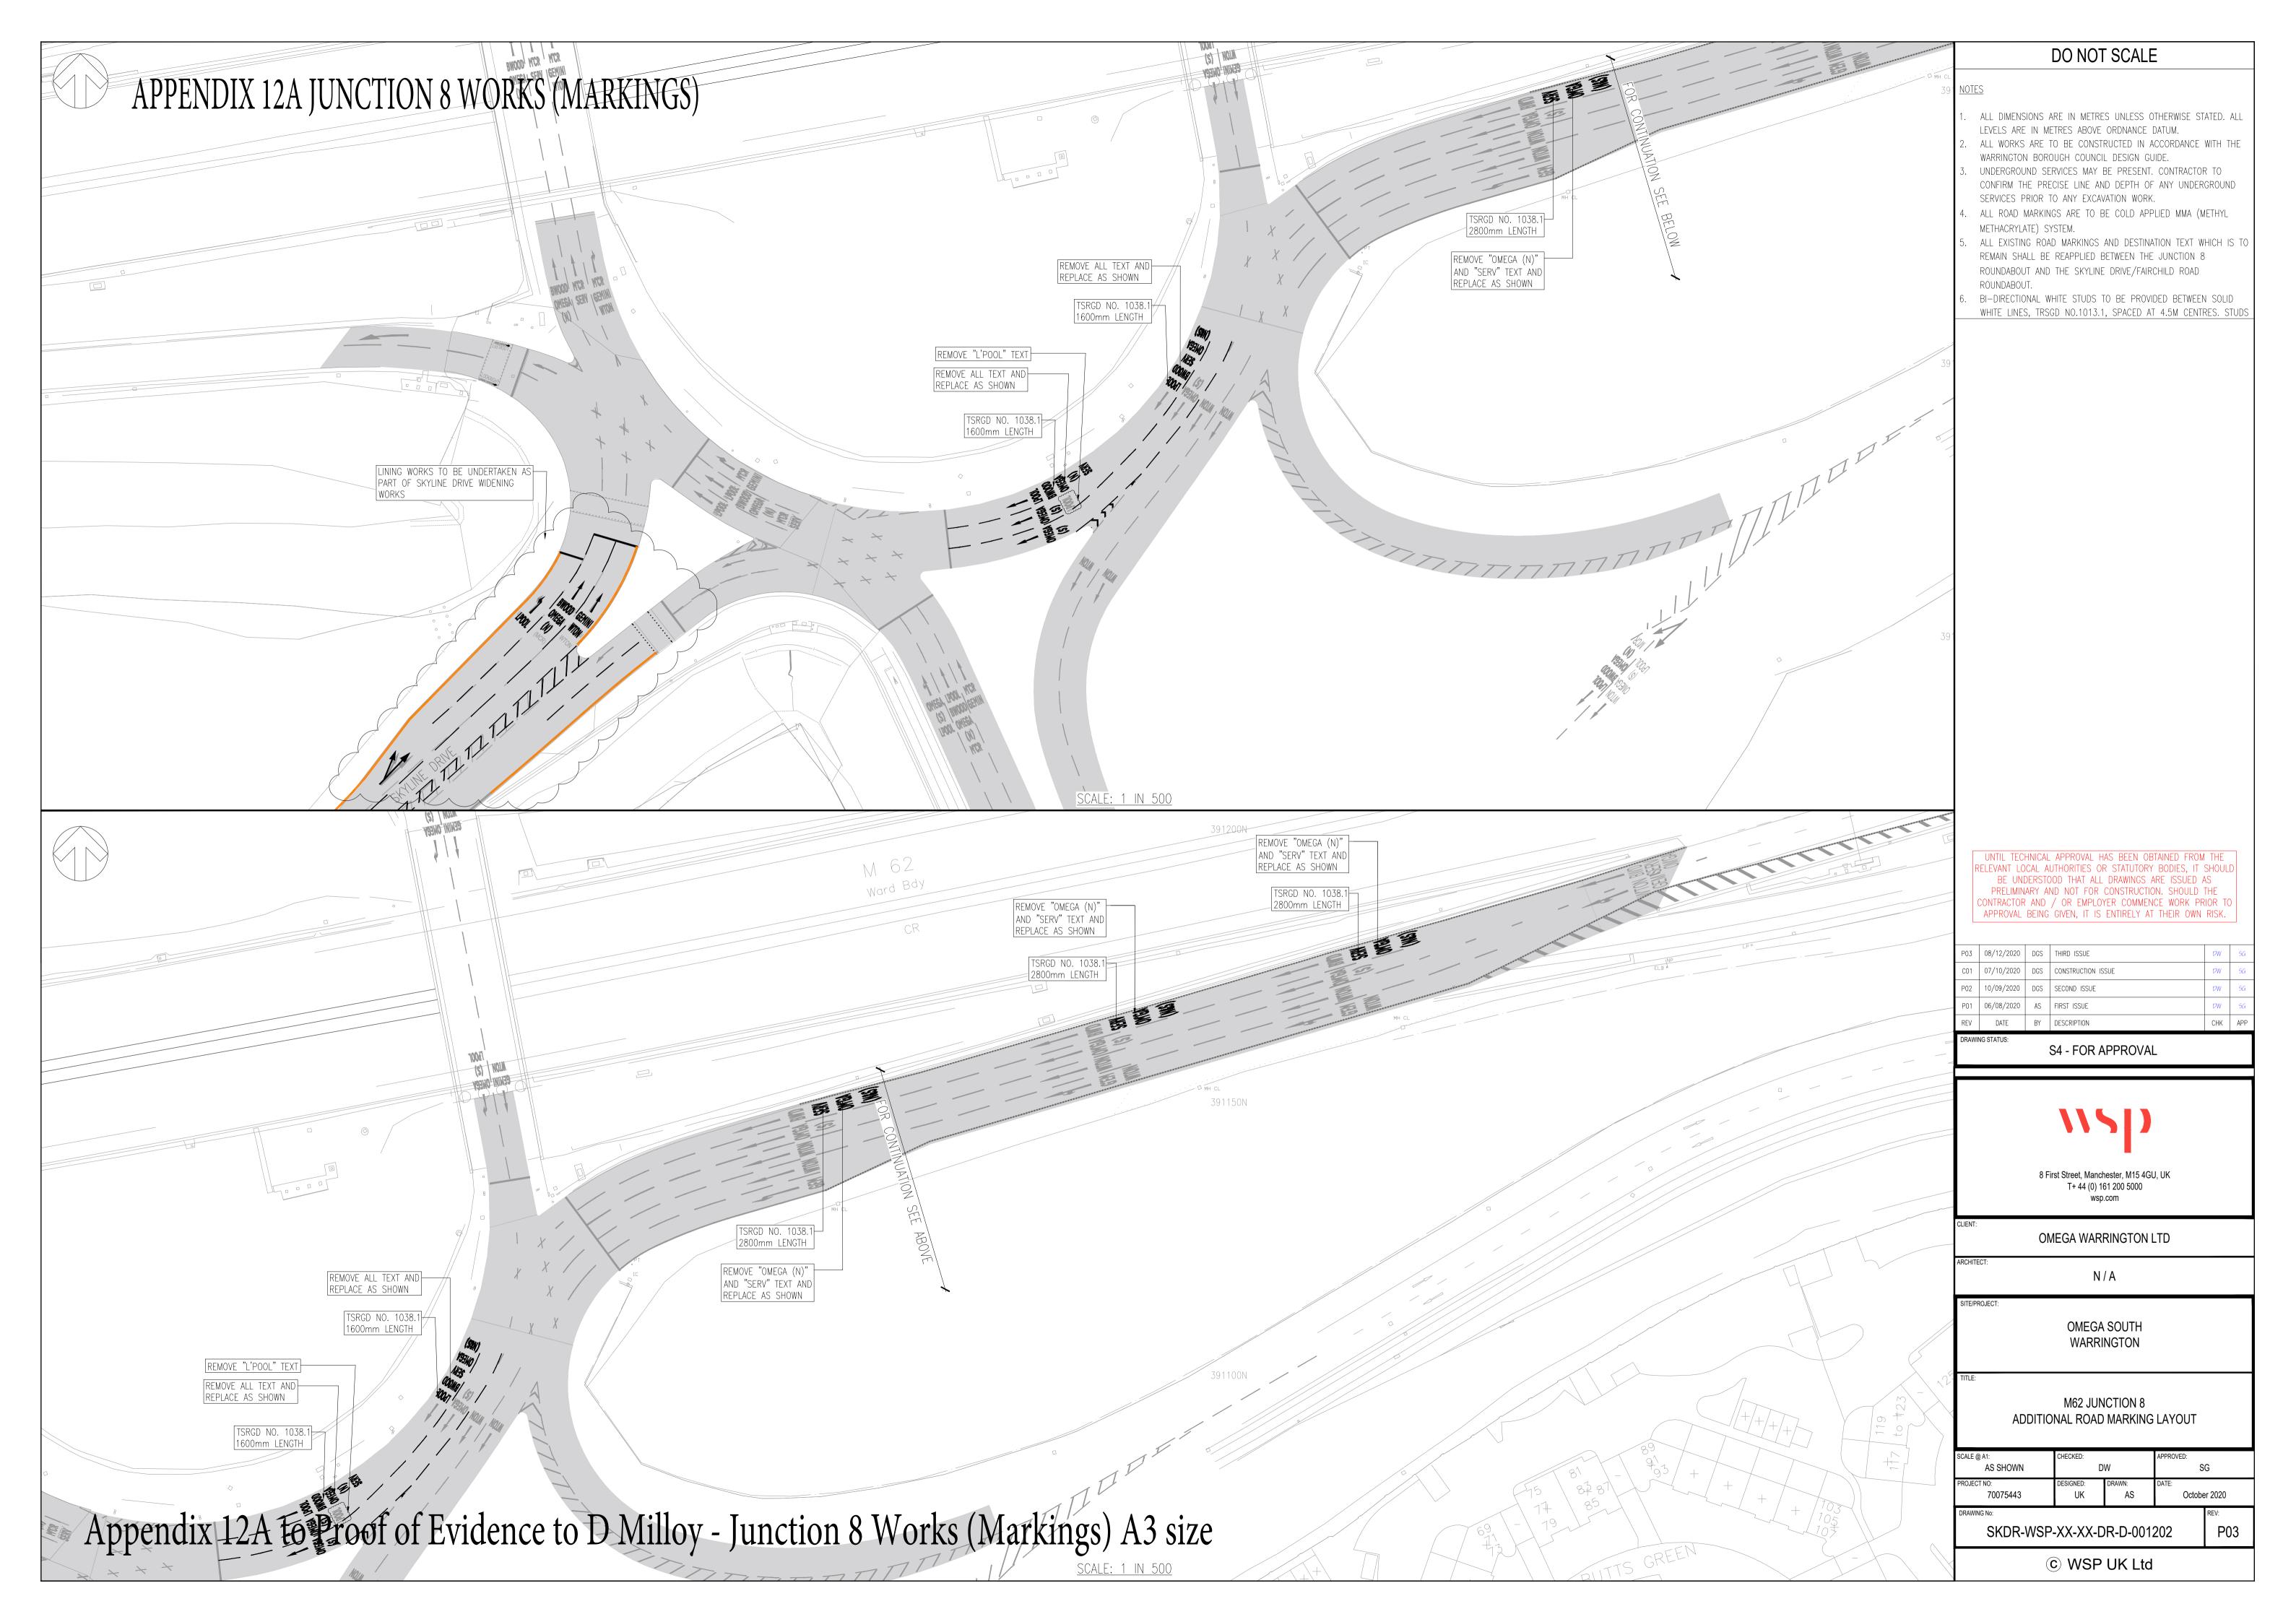

#### APPENDICES

| Appendix 1     | Previous Masterplan                  |
|----------------|--------------------------------------|
| Appendix 2     | Current Masterplan (excl Omega West) |
| Appendix 3     | Residential Masterplan               |
| Appendix 4     | Occupier Details                     |
| Appendix 5     | Alternative Omega South TJM Layout   |
| Appendix 6     | Catalina Approach Extension Drawing  |
| Appendix 7     | Catalina Approach Adoption           |
| Appendix 8     | Constraints Plan                     |
| Appendix 9     | SPEN Temporary Diversion 1           |
| Appendix 10    | Permanent SPEN Diversions            |
| Appendix 11    | Skyline Drive Widening               |
| Appendix 12(a) | Junction 8 Works (Markings)          |
| Appendix 12(b) | Junction 8 Works (Signage)           |
| Appendix 13    | Skyline Drive Adoption Plan          |
| Appendix 14    | Minor Watercourse Consent            |