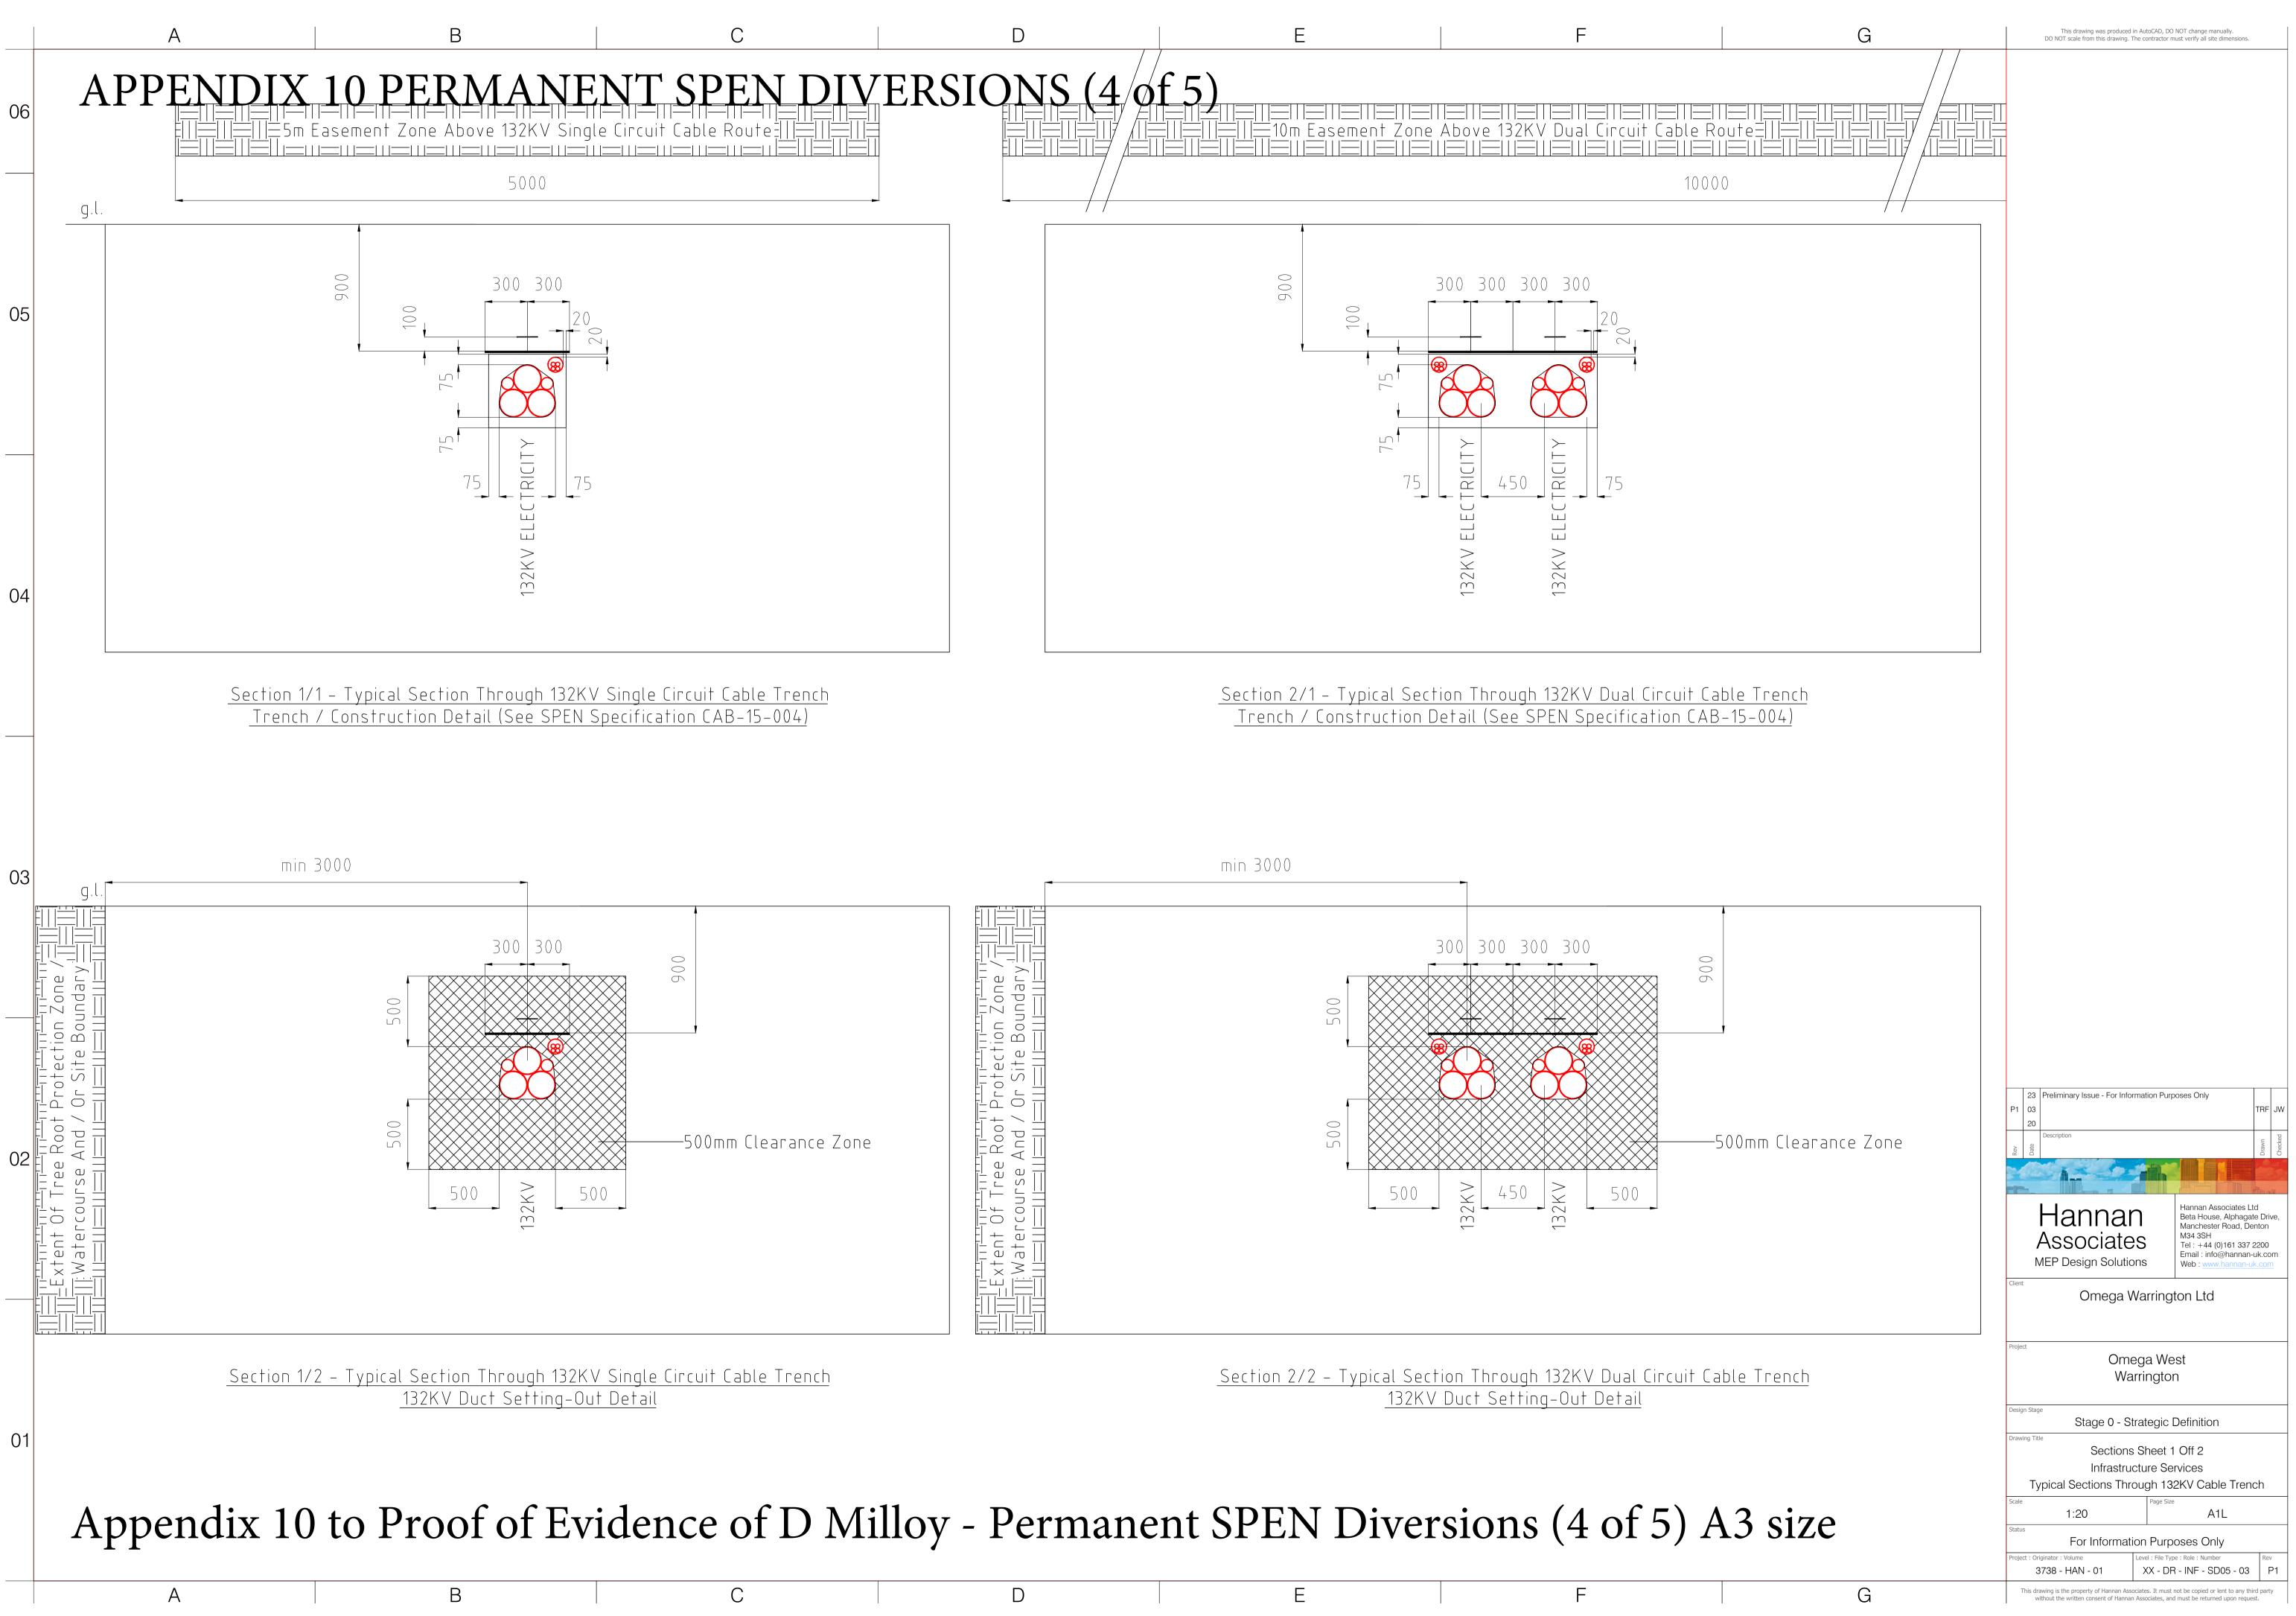

LECTRICITY CABLES (TAKEN FROM MALCOLM HUGHES SURVE 52187/1 DATED MARCH 2019).</li> <li>50M POWERLINES CLEARANCE ZONE</li> <li>HTTELECOMS</li> </ul> | HSE INNER ZONE<br>MHSE MIDDLE ZONE<br>HSE OUTER ZONE<br>HSE BOUNDARY | <ul> <li>INDICATIVE ROUTE</li> </ul> | 1 UNREGISTERED<br>2 BOUNDARY<br>2 SUBJECT TO C | DO NOT SC/ |









P3 20 For Information Purposes Only Watercourse Diversion & Landscaped Footpath Added Permanent 132KV Line Diversions Route Revised To Suit Hannan Associates Ltd Beta House, Alphagate Drive, Manchester Road, Denton M34 3SH Tel : +44 (0)161 337 2200 Email : info@hannan-uk.com Web : Omega Warrington Ltd Omega West Warrington Stage 0 - Strategic Definition Site Plan Infrastructure Services Electricity After Permanent Diversion Works AOL For Information Purposes Only







D

| 450mm Minimum Cover<br> |                                                                                                                                                                                                                                                                                                                                                                                                                                                                                                                                                                                                                                                                                                                                                                      |
|-------------------