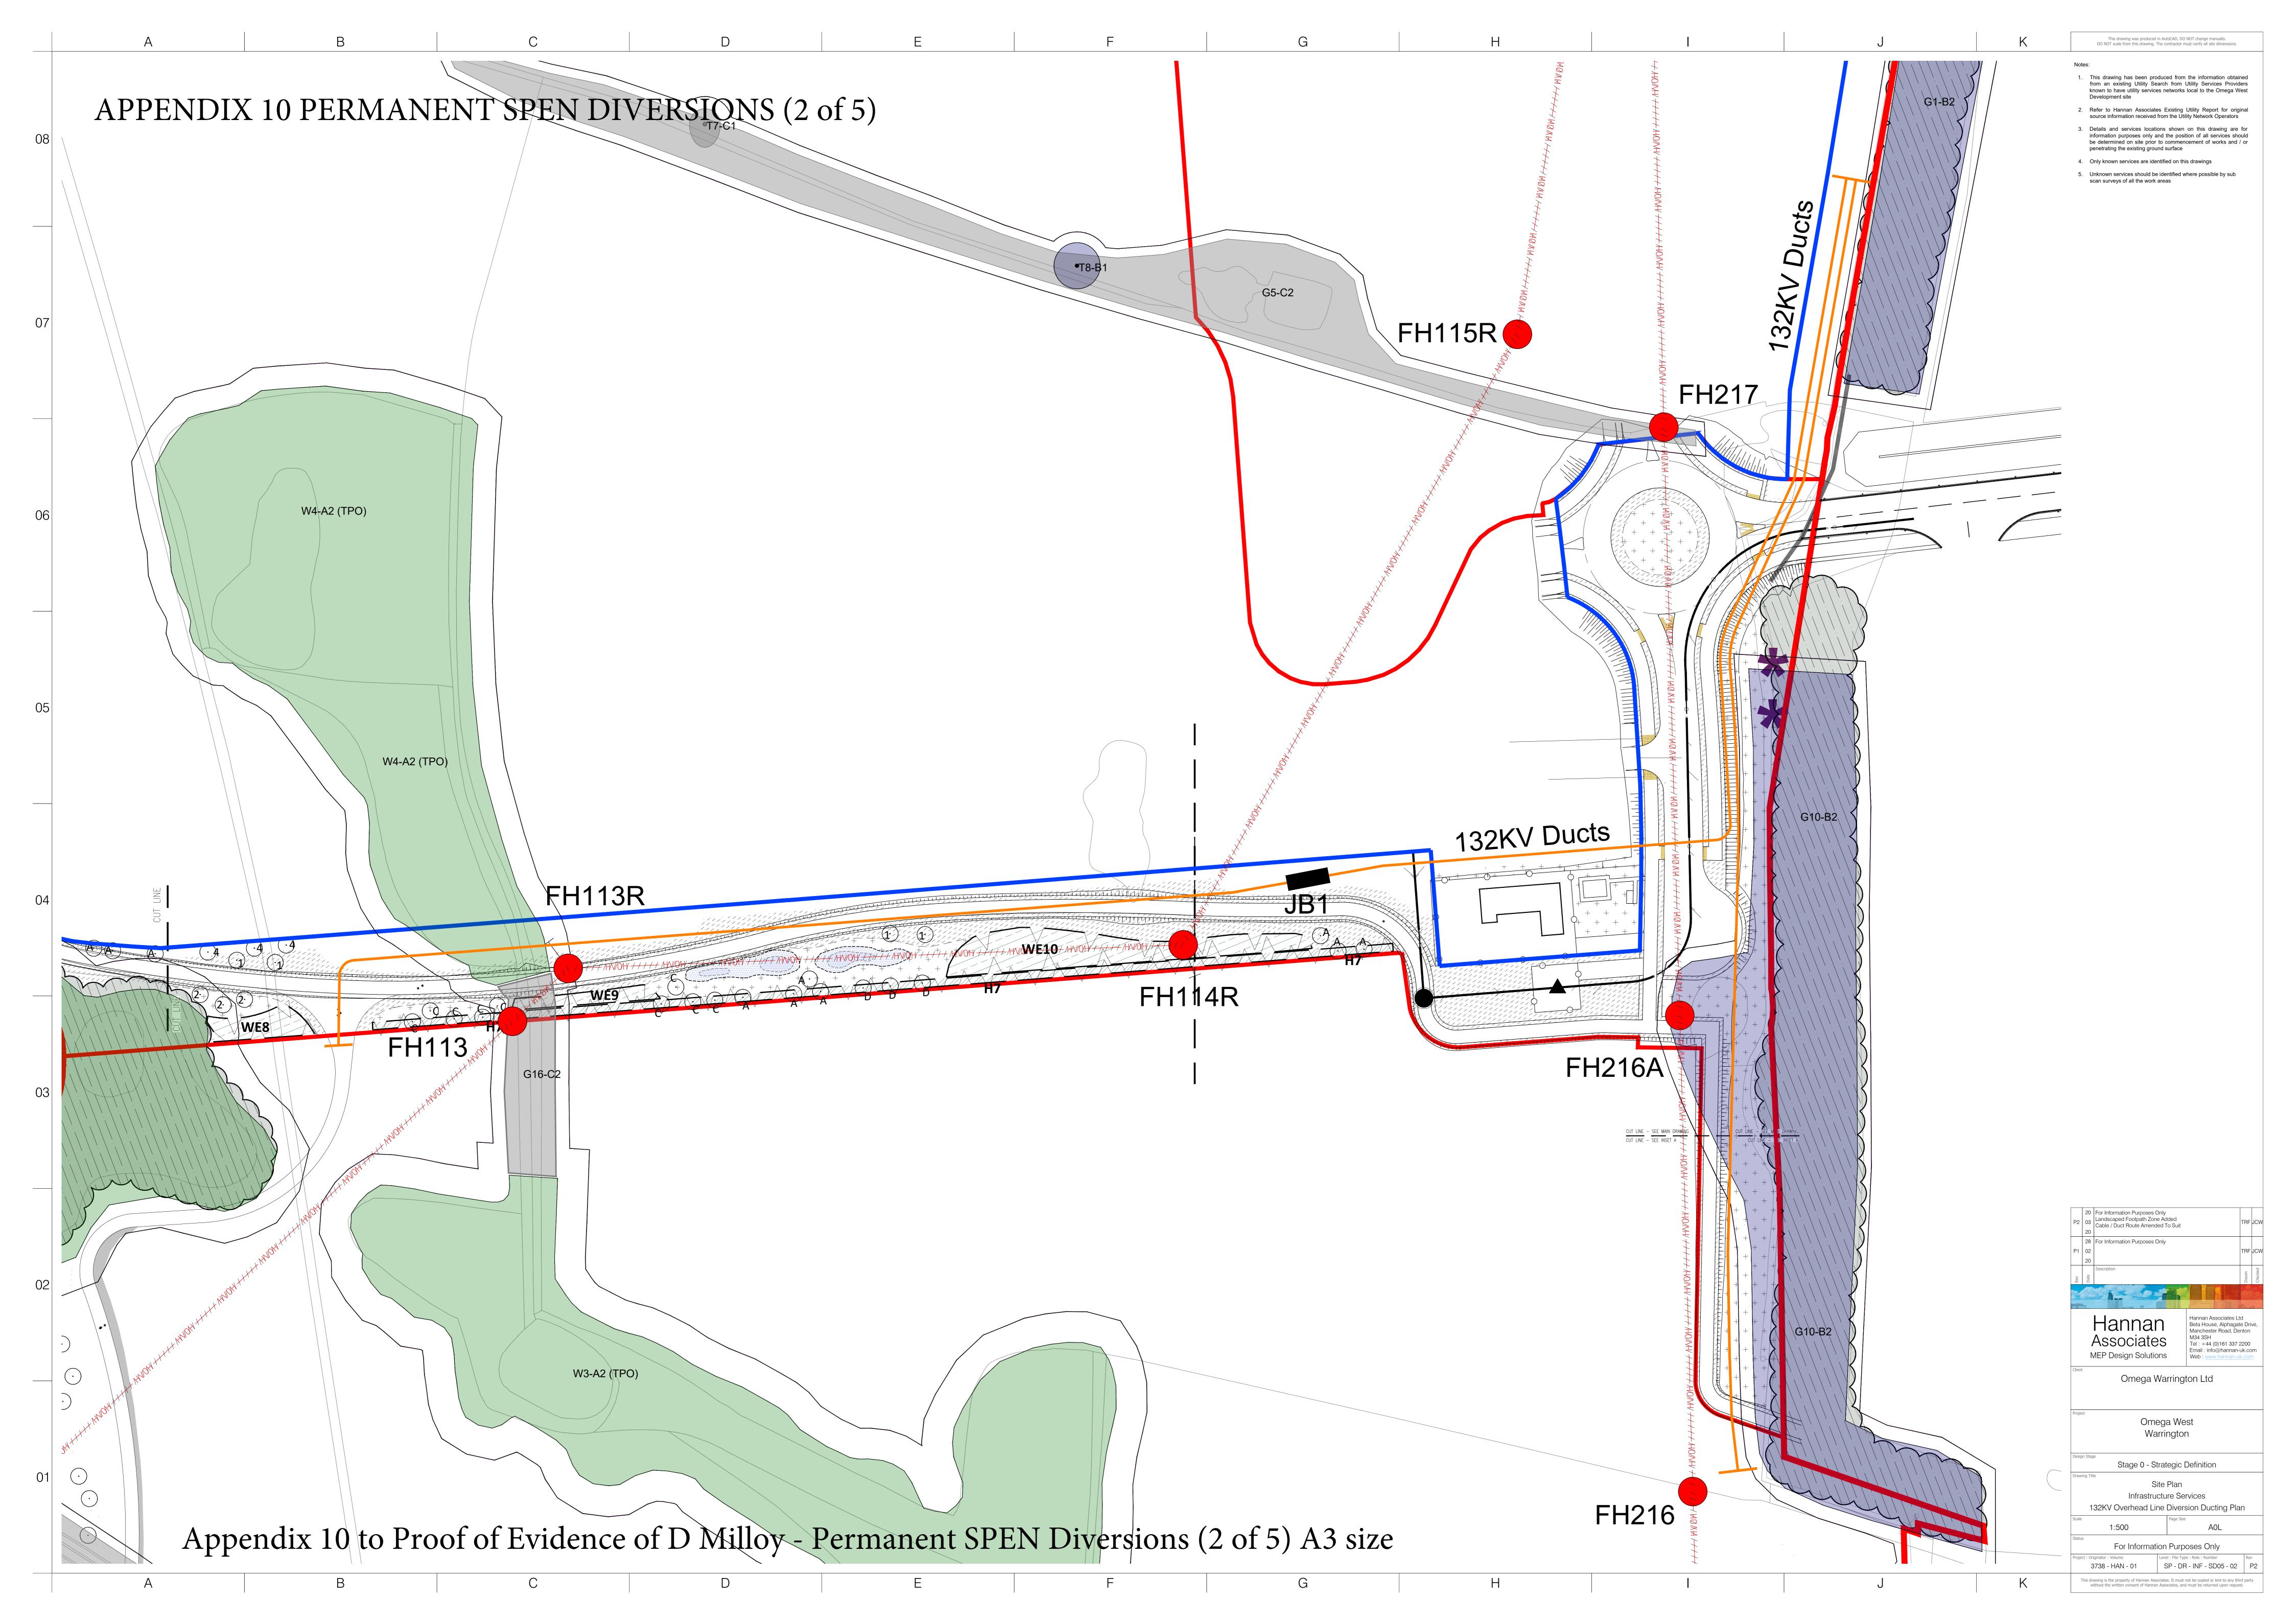

P3 20 For Information Purposes Only Watercourse Diversion & Landscaped Footpath Added Permanent 132KV Line Diversions Route Revised To Suit Hannan Associates Ltd Beta House, Alphagate Drive, Manchester Road, Denton M34 3SH Tel : +44 (0)161 337 2200 Email : info@hannan-uk.com Web : Omega Warrington Ltd Omega West Warrington Stage 0 - Strategic Definition Site Plan Infrastructure Services Electricity After Permanent Diversion Works AOL For Information Purposes Only