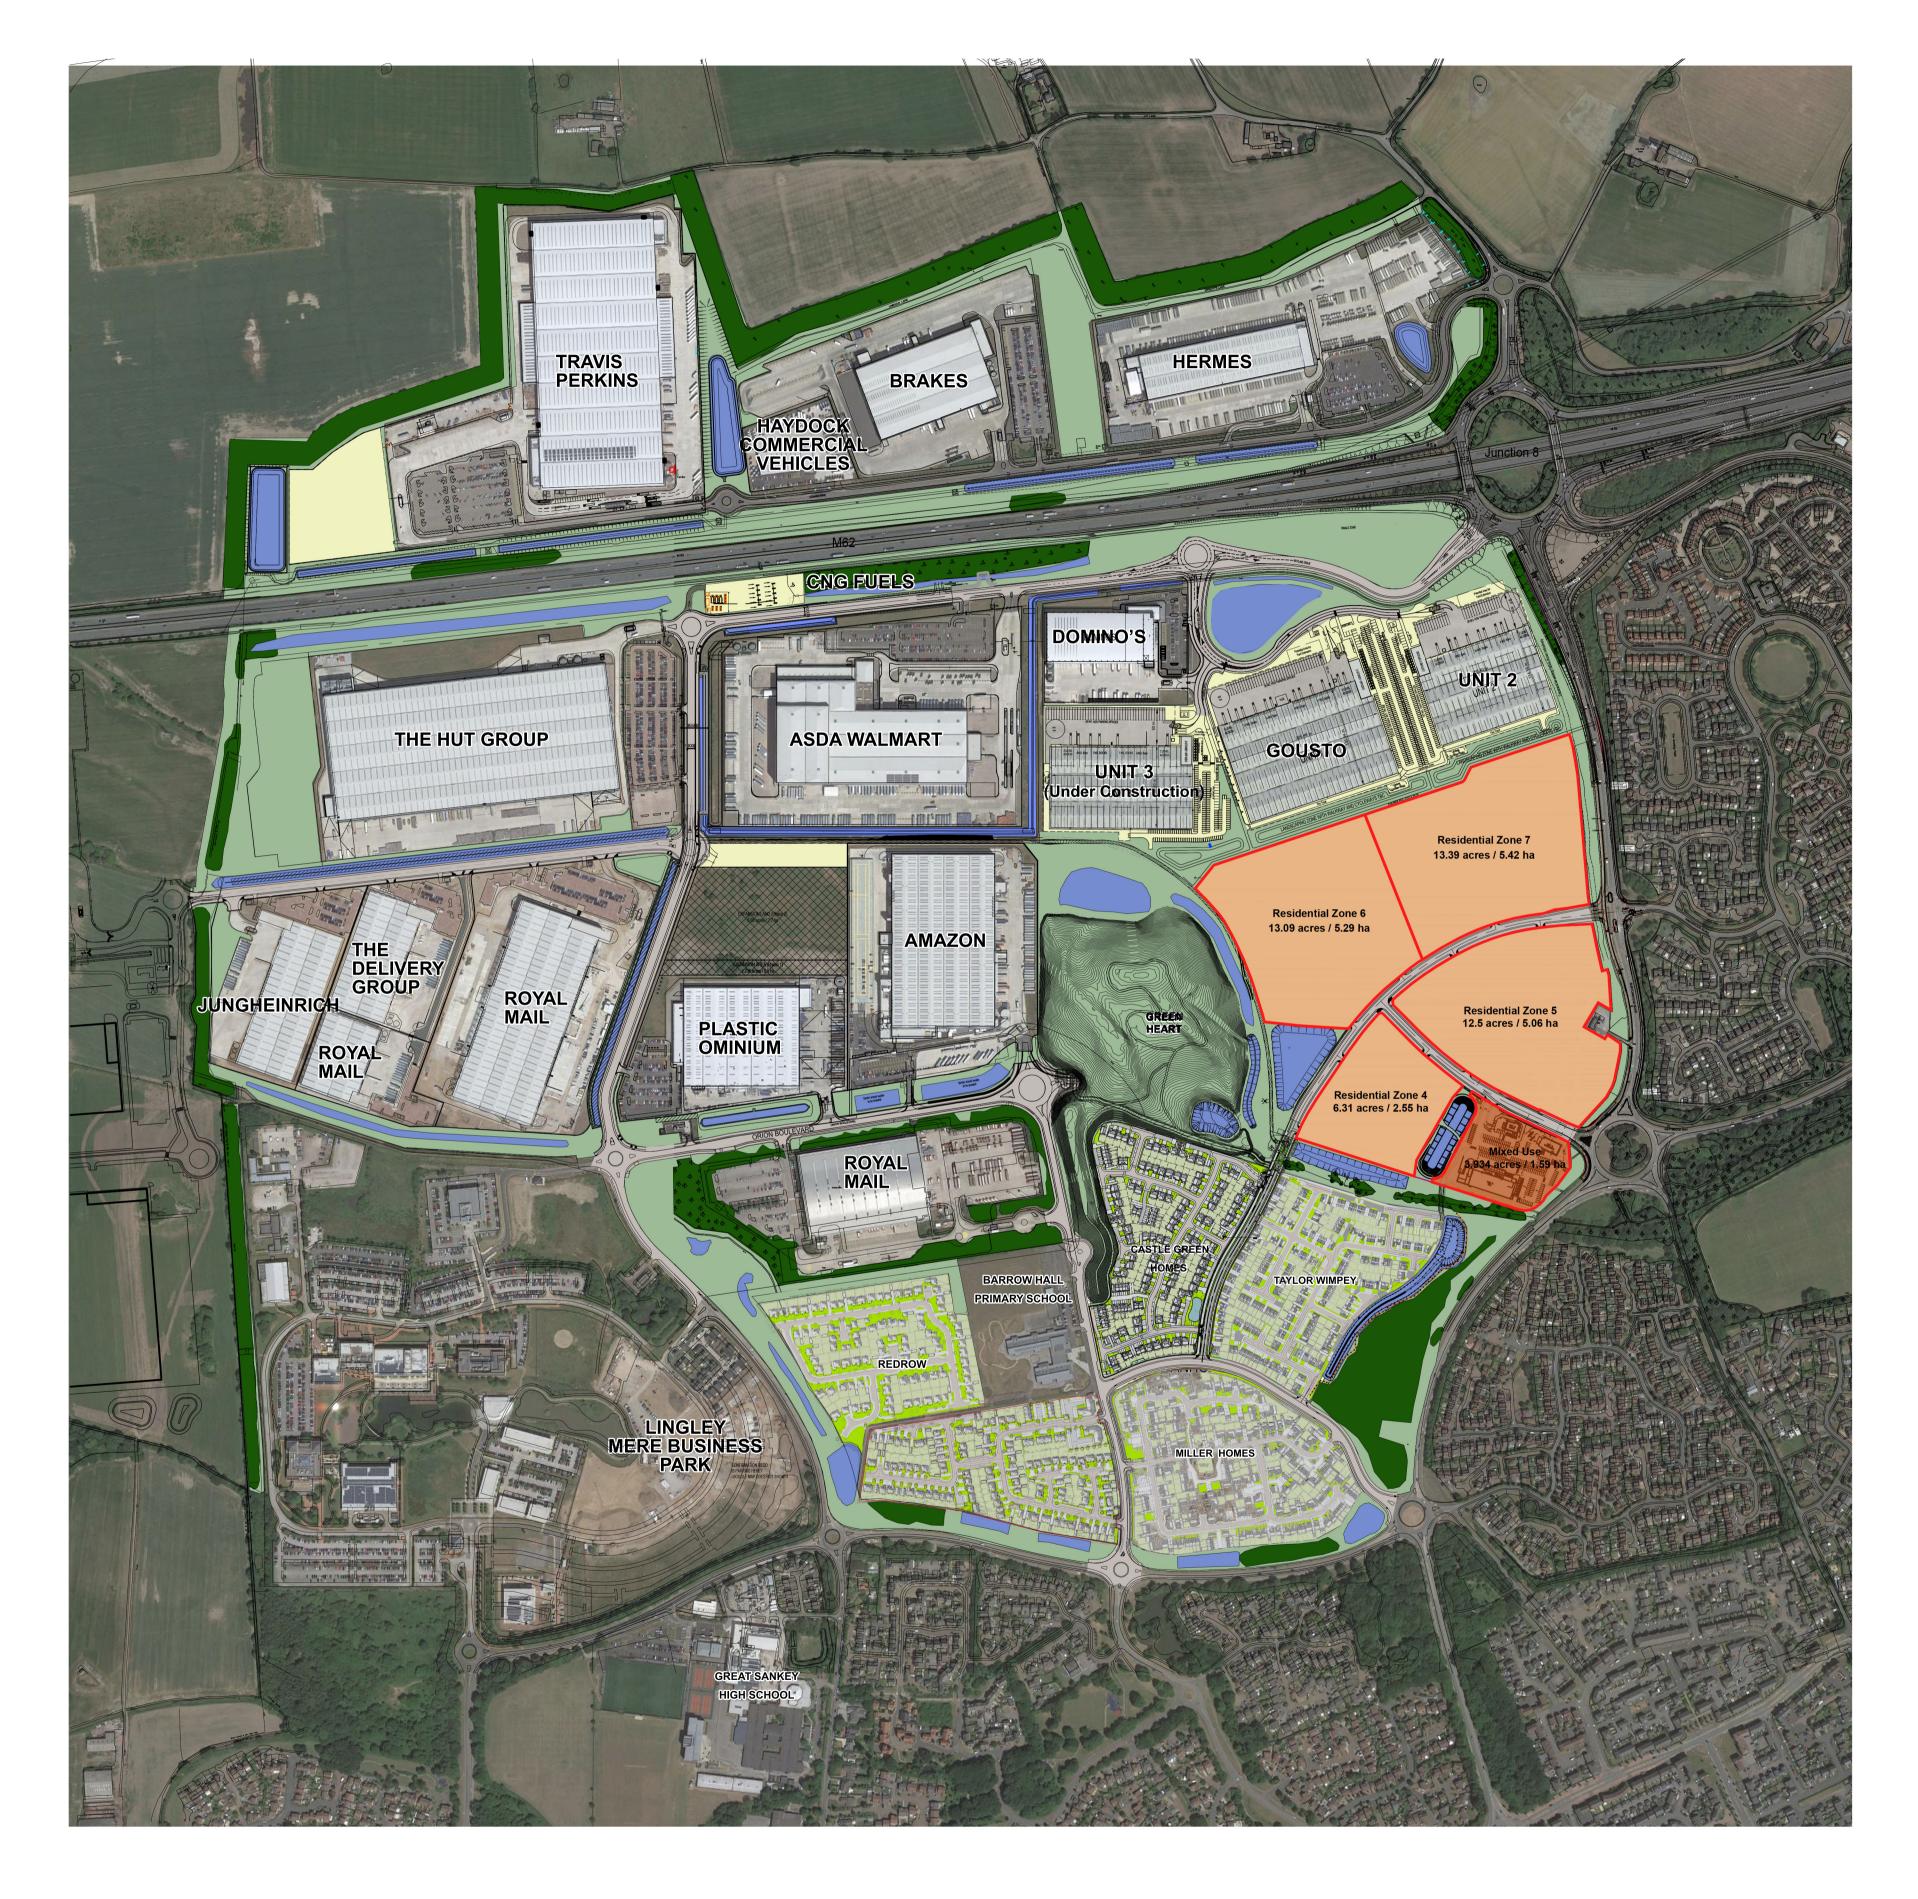

## APPENDIX 2 CURRENT MASTERPLAN (excl OMEGA WEST)

Appendix 2 to Proof of Evidence of D Milloy - Current Masterplan (excl Omega West) A3 size

NOTES Copyright Chetwoods (London) Limited. No implied licence exists. Contractors must verify all dimensions on site before commencing any work or shop drawings. This drawing is not to be scaled. Use figured dimensions only Subject to statutory approvals and survey. Building areas are liable to adjustment over the course of the design proces due to the ongoing construction detailing developments Please note the information contained within this drawing is solely for the benefit of the employer and should not be relied upon by third parties. The CDM hazard management procedures for the Chetwoods aspects of the design of this project are to be found on the "Chetwoods - Hazard Analysis and Design Risk Assessment" and/or drawings. The full project design teams comprehensive set of hazard management procedures are available from the Principle Designer appointed for the project.

Plots Area Landscape **Established Mature** Landscape Residential SUDS/Basins & Swale Mixed Use

| Rev | Revision Description                    | Date     | Author/<br>Reviewer |
|-----|-----------------------------------------|----------|---------------------|
| SK1 | Issue for Information                   | 05/02/21 |                     |
|     | removed.                                |          |                     |
| SK2 | Zones 6 & 7 amended, redline boundaries | 24/02/21 | PJB/SF              |
|     | removed.                                |          |                     |
| SK3 | Zones 6 & 7 amended, attenuation text   | 01/03/21 | PJB/SF              |
| 014 | opulated to comments                    | 12/05/21 | IVIIVI/OI           |