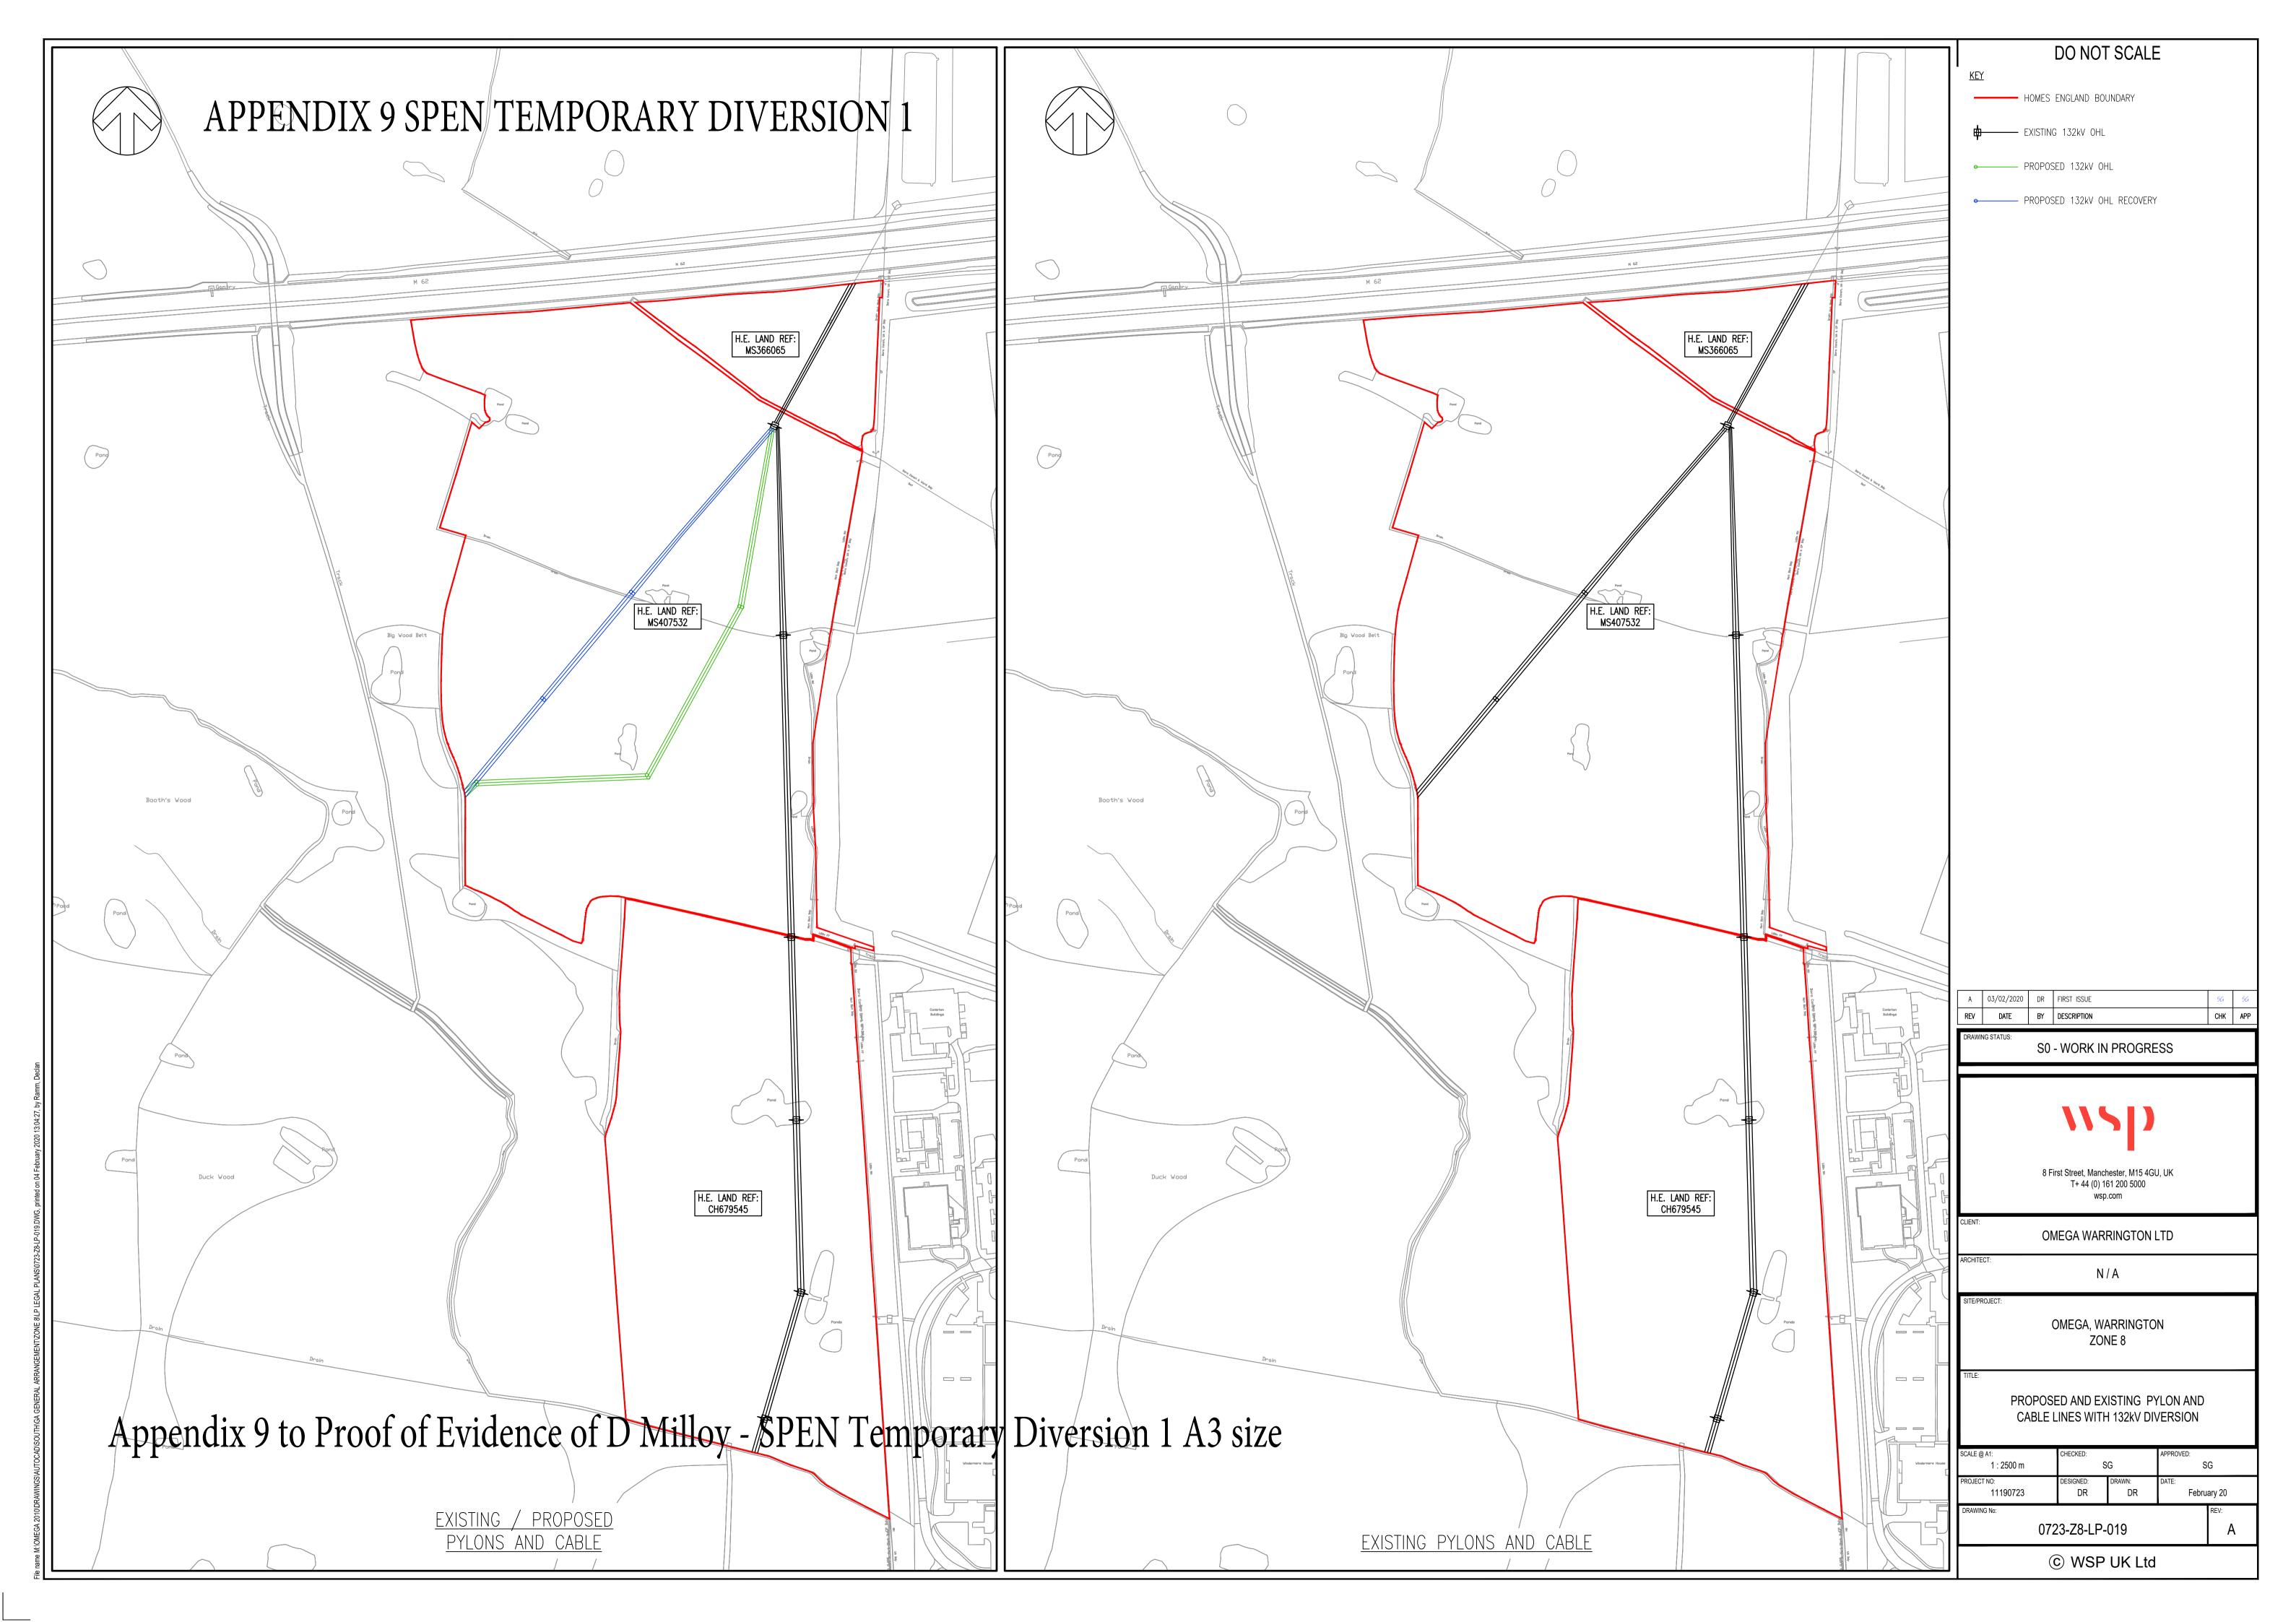

| WSP UK L | DESIGNED:<br>DMC<br>DMC<br>DMC |                   | SITEPROJECT:<br>OMEGA, WARRINGTON<br>ZONE 8 | N/A | LIENT:<br>OMEGA WARRINGTON LTD | 8 First Street, Manchester, M15 4GU, UK<br>T+ 44 (0) 161 200 5000<br>wsp.com |  | A 24/06/2019 DMC FIRST ISSUE REV DATE BY DESCRIPTION | <ul> <li>INDICATIVE 132KVA PYLON POSITION &amp; OVERHEAD CABLES</li> <li>EXISTING OVERHEAD ELECTRICITY CABLES (TAKEN FROM MALCOLM HUGHES SURVE 52187/1 DATED MARCH 2019).</li> <li>50M POWERLINES CLEARANCE ZONE</li> <li>HTTELECOMS</li> </ul> | HSE INNER ZONE<br>MHSE MIDDLE ZONE<br>HSE OUTER ZONE<br>HSE BOUNDARY | <ul> <li>INDICATIVE ROUTE</li> </ul> | 1 UNREGISTERED<br>2 BOUNDARY<br>2 SUBJECT TO C | DO NOT SC/ |









P3 20 For Information Purposes Only Watercourse Diversion & Landscaped Footpath Added Permanent 132KV Line Diversions Route Revised To Suit Hannan Associates Ltd Beta House, Alphagate Drive, Manchester Road, Denton M34 3SH Tel : +44 (0)161 337 2200 Email : info@hannan-uk.com Web : Omega Warrington Ltd Omega West Warrington Stage 0 - Strategic Definition Site Plan Infrastructure Services Electricity After Permanent Diversion Works AOL For Information Purposes Only







D

| 450mm Minimum Cover<br> |