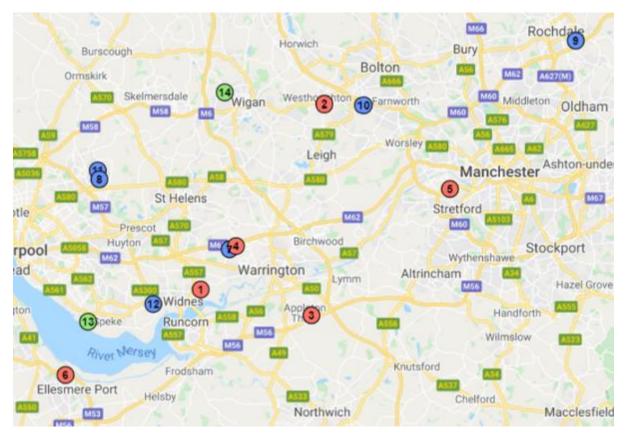

Land To The West Of Omega South & South Of The M62, Bold, St Helens

LPA REF: P/2020/0061/HYBR

PINS REF: APP/H4315/V/20/3265899

APPENDIX SIX - AVAILABILITY MAP