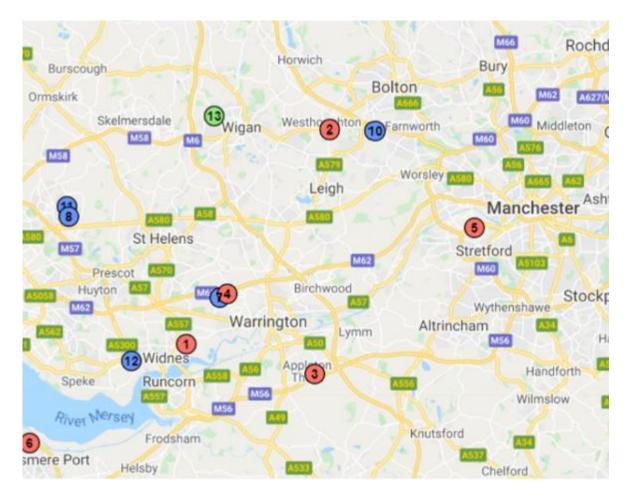

Land To The West Of Omega South & South Of The M62, Bold, St Helens

LPA REF: P/2020/0061/HYBR

PINS REF: APP/H4315/V/20/3265899

APPENDIX TWO - MARKET AREA MAP