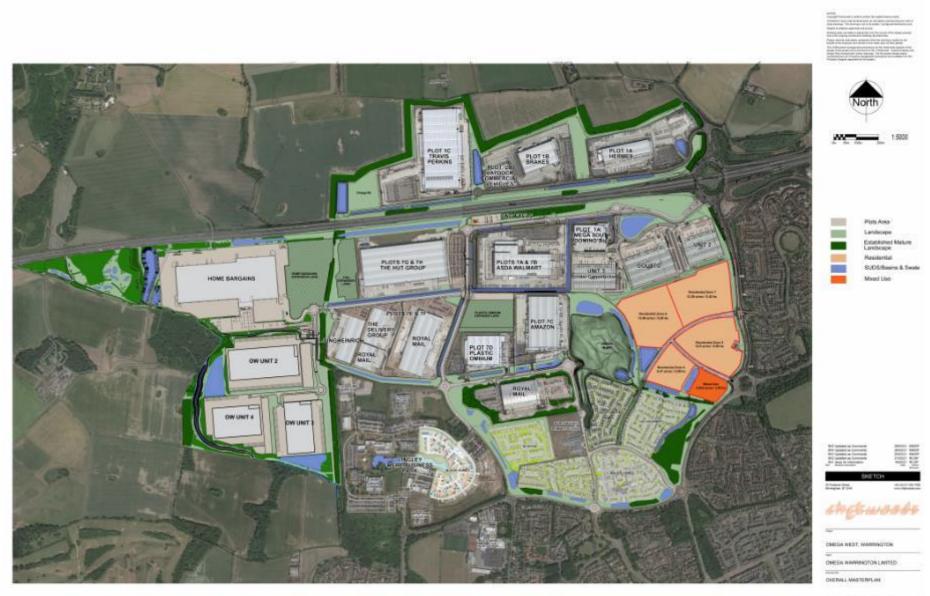

### **Appendix Seven**

### Proof of evidence of ANDREW PEXTON (for the Applicants) on DEMAND FOR EMPLOYMENT LAND AND PREMISES

Call-in by the Secretary of State of an application made by Omega St Helens Limited / TJ Morris Limited

Land To The West Of Omega South & South Of The M62, Bold, St Helens

LPA REF: P/2020/0061/HYBR

PINS REF: APP/H4315/V/20/3265899

**APPENDIX SEVEN - INDICATIVE MASTERPLAN** 

1 1000 A1 RC SP 160301 4100 CA 00 ID OR A 9407 845