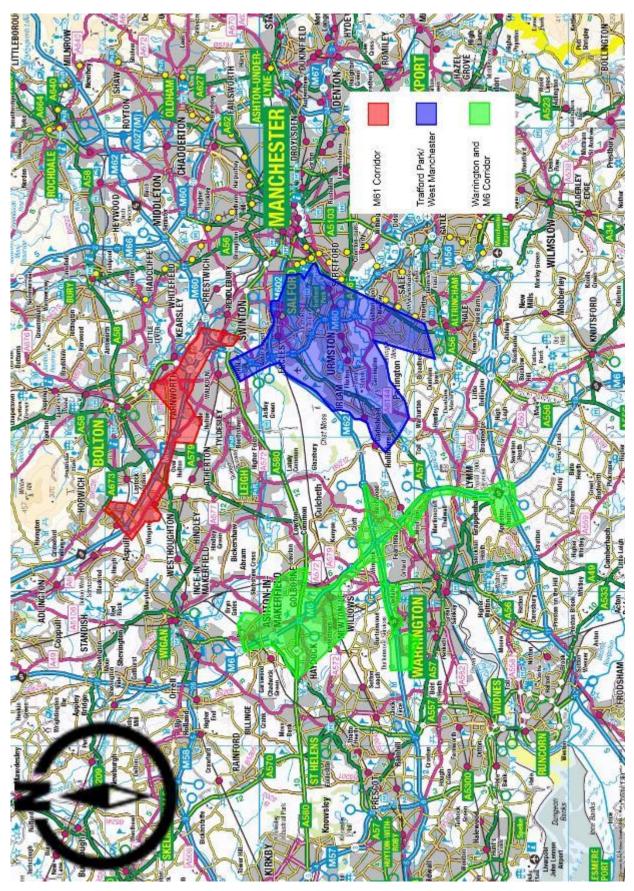

Land To The West Of Omega South & South Of The M62, Bold, St Helens

LPA REF: P/2020/0061/HYBR

PINS REF: APP/H4315/V/20/3265899

APPENDIX TWO - MARKET AREA MAP