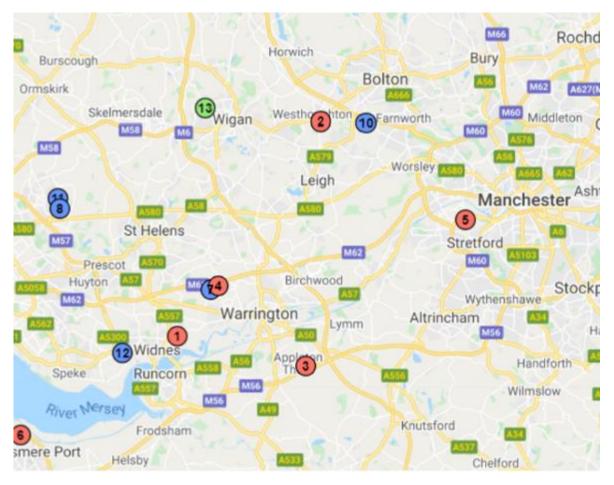

Land To The West Of Omega South & South Of The M62, Bold, St Helens

LPA REF: P/2020/0061/HYBR

PINS REF: APP/H4315/V/20/3265899

APPENDIX SIX - AVAILABILITY MAP