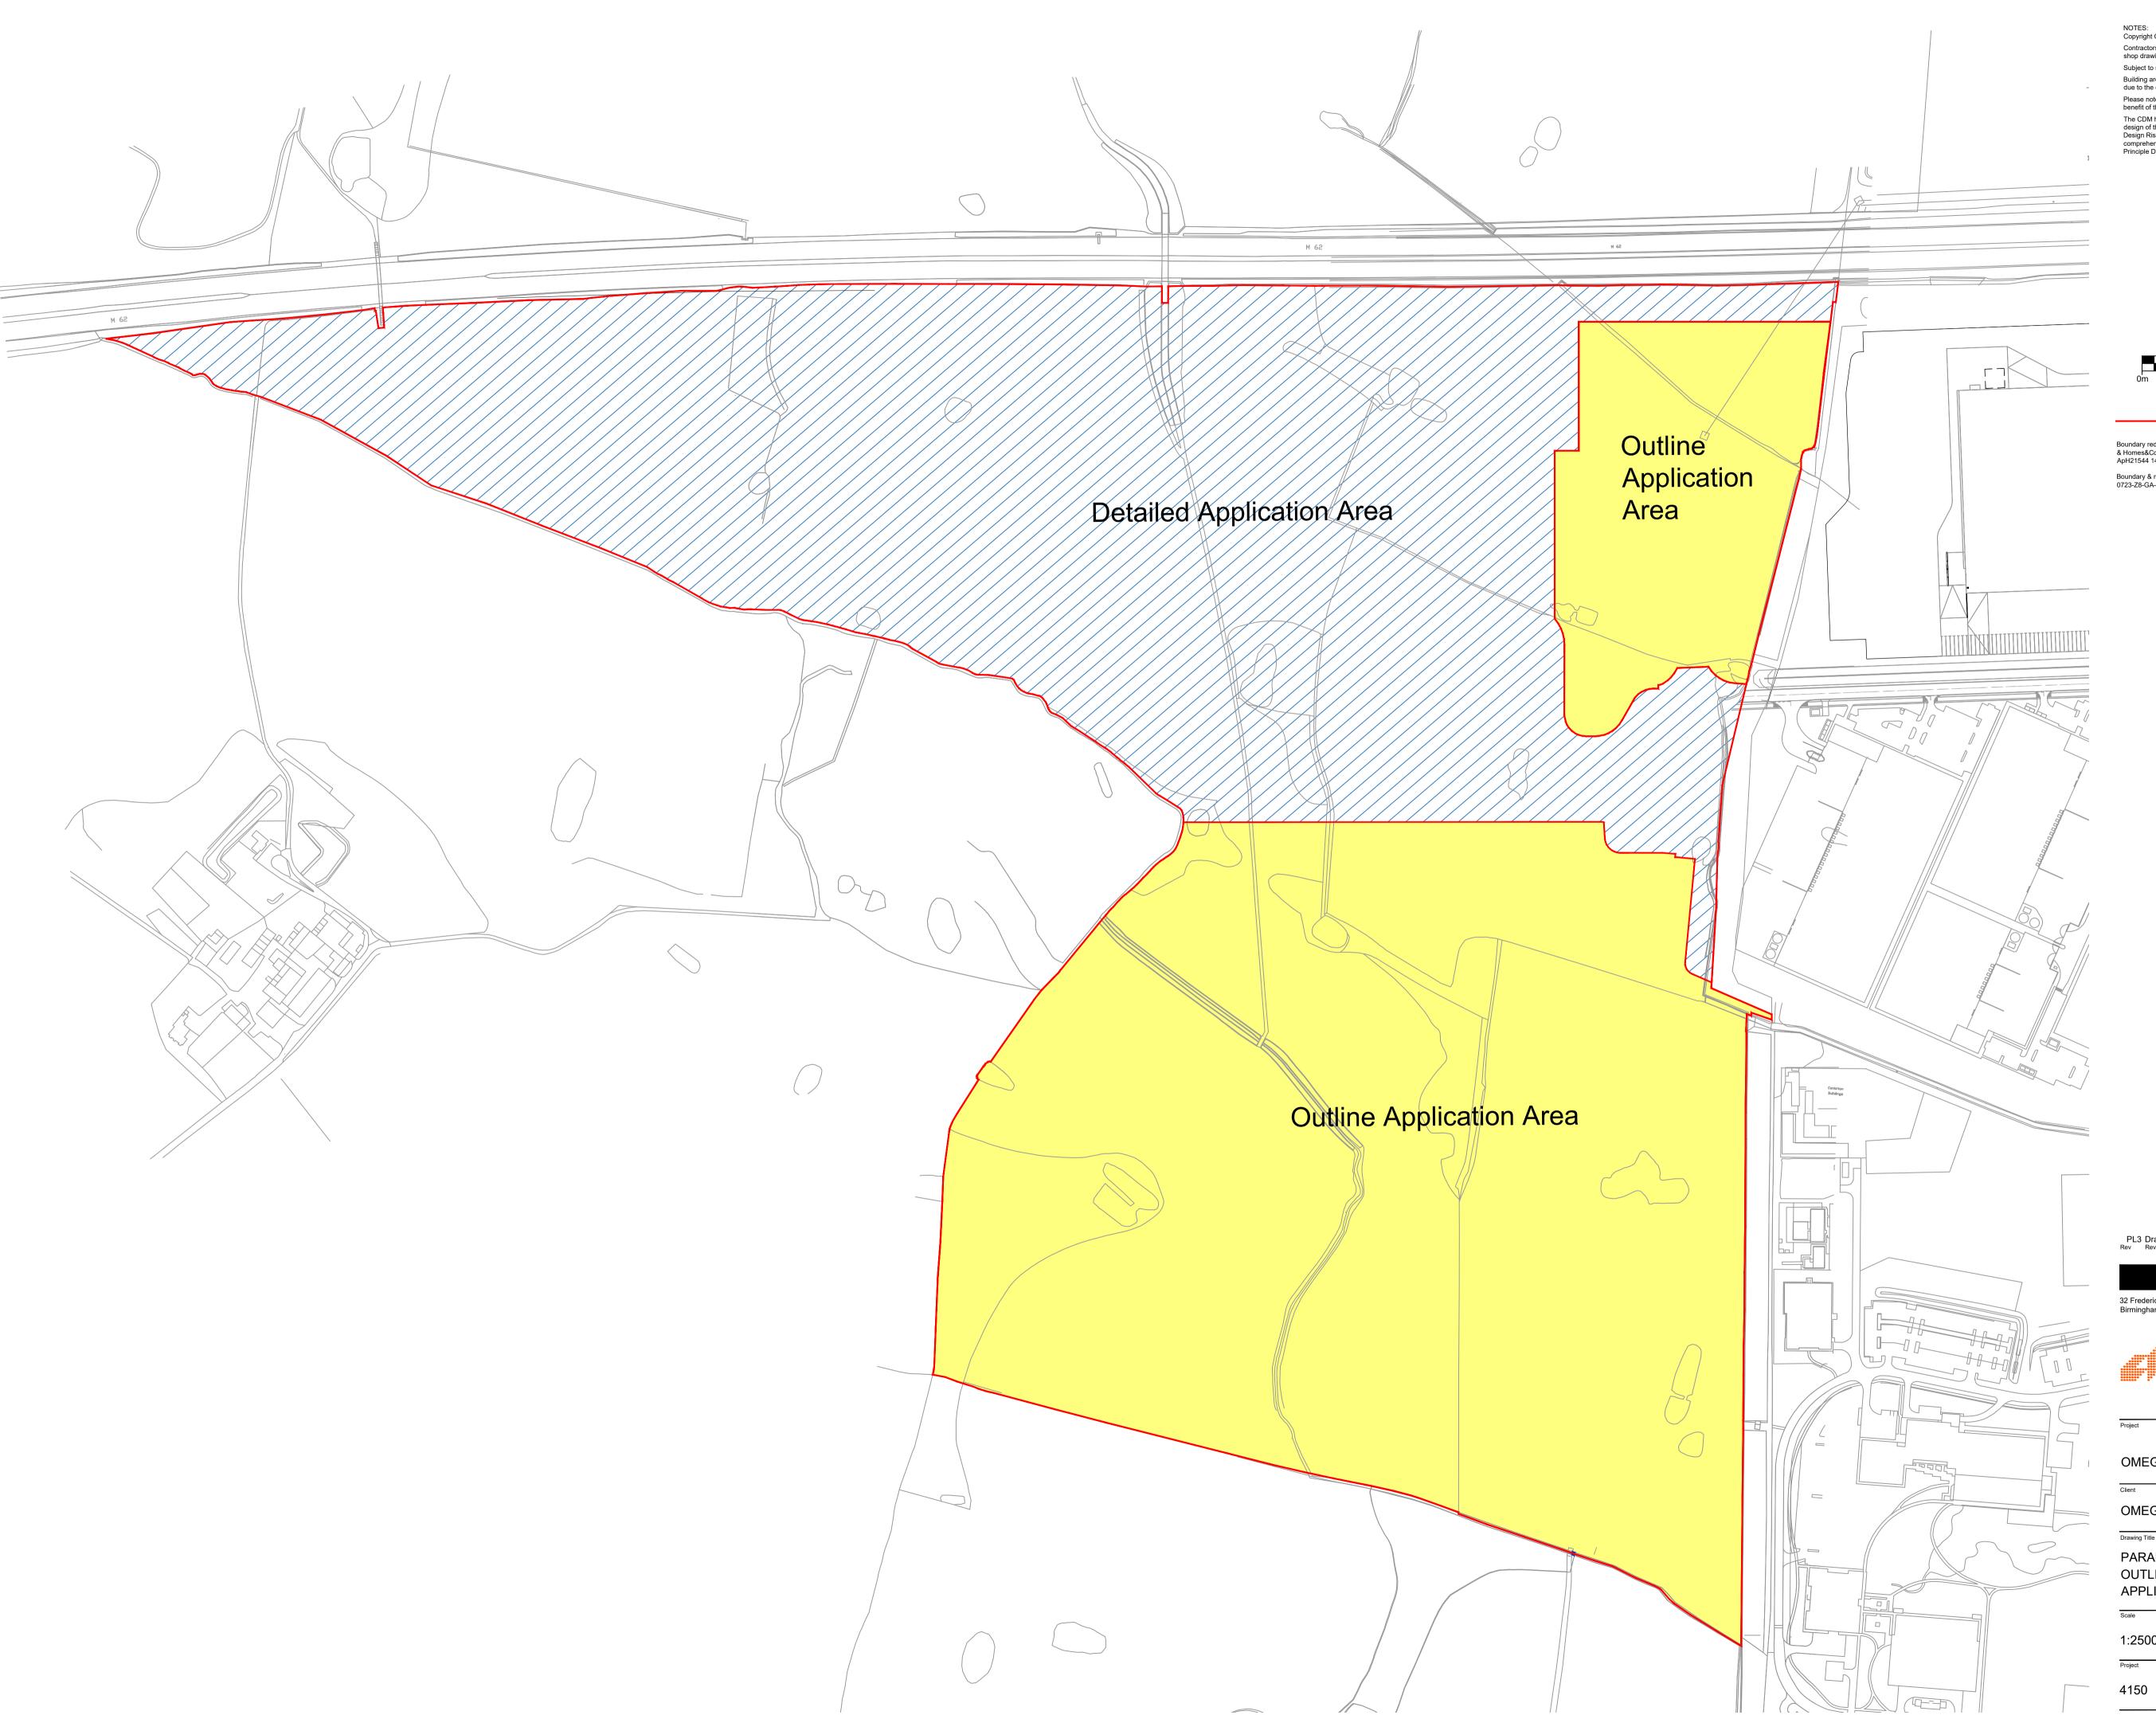

——— Site Boundary

Boundary red line is based on rescaled Title plan: MS366065, MS462582, MS407532 & Homes&Communities Agency Site Plan HCA Land to the west of Omega St Helen's ApH21544 14.01.2016, the accuracy can not be relied on.

Boundary & road layout based on rescaled WSP T J Morris Civils Works Plan, 0723-Z8-GA-100, the accuracy can not be relied on. Refer to WSP drawing for details.

PLANNING

+44 (0)121 234 7500 www.chetwoods.com

OMEGA ZONE 8, ST HELENS

OMEGA ST HELENS LTD / T.J.MORRIS LTD

PARAMETERS PLAN 1 -OUTLINE AND DETAILED

CA 00 00 DR A 05105 PL3