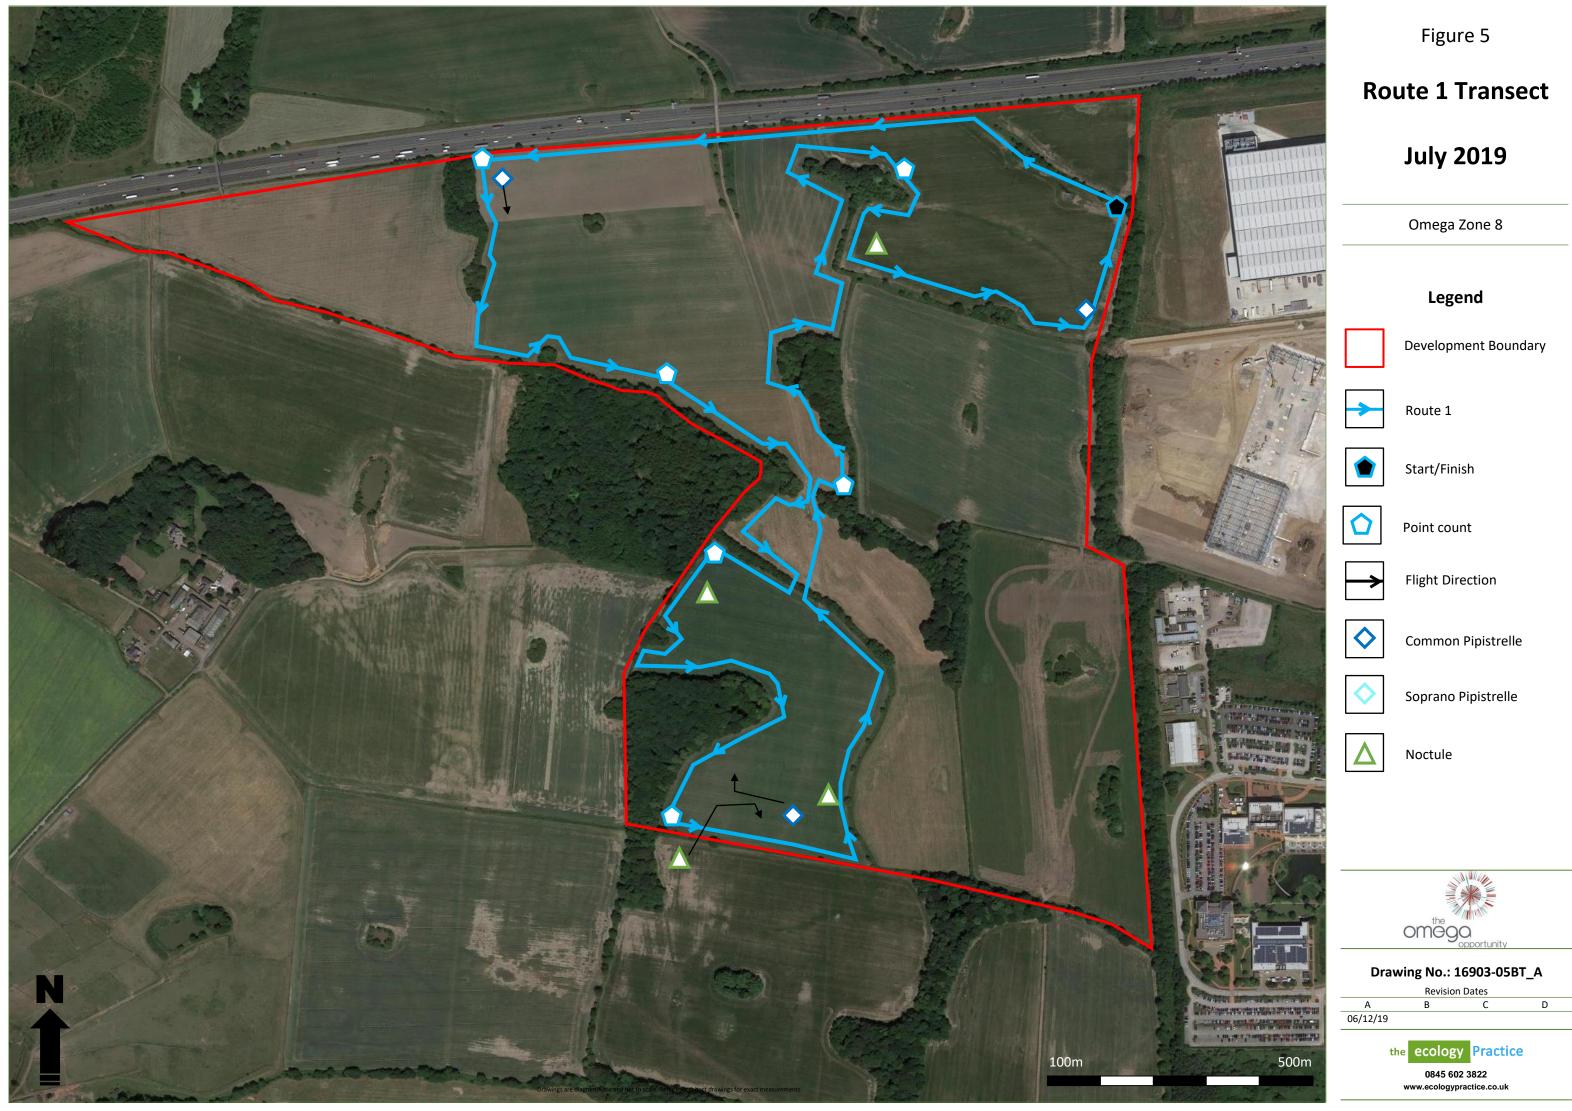

## **Route 2 Transect**

## July 2019

Omega Zone 8

### Legend

Development Boundary

Route 1

Start/Finish

Point count

Flight Direction

Common Pipistrelle

Soprano Pipistrelle

### Drawing No.: 16903-06BT\_A

D

|          | <b>Revision Dates</b> |   |
|----------|-----------------------|---|
| А        | В                     | С |
| 06/12/19 |                       |   |

www.ecologypractice.co.uk