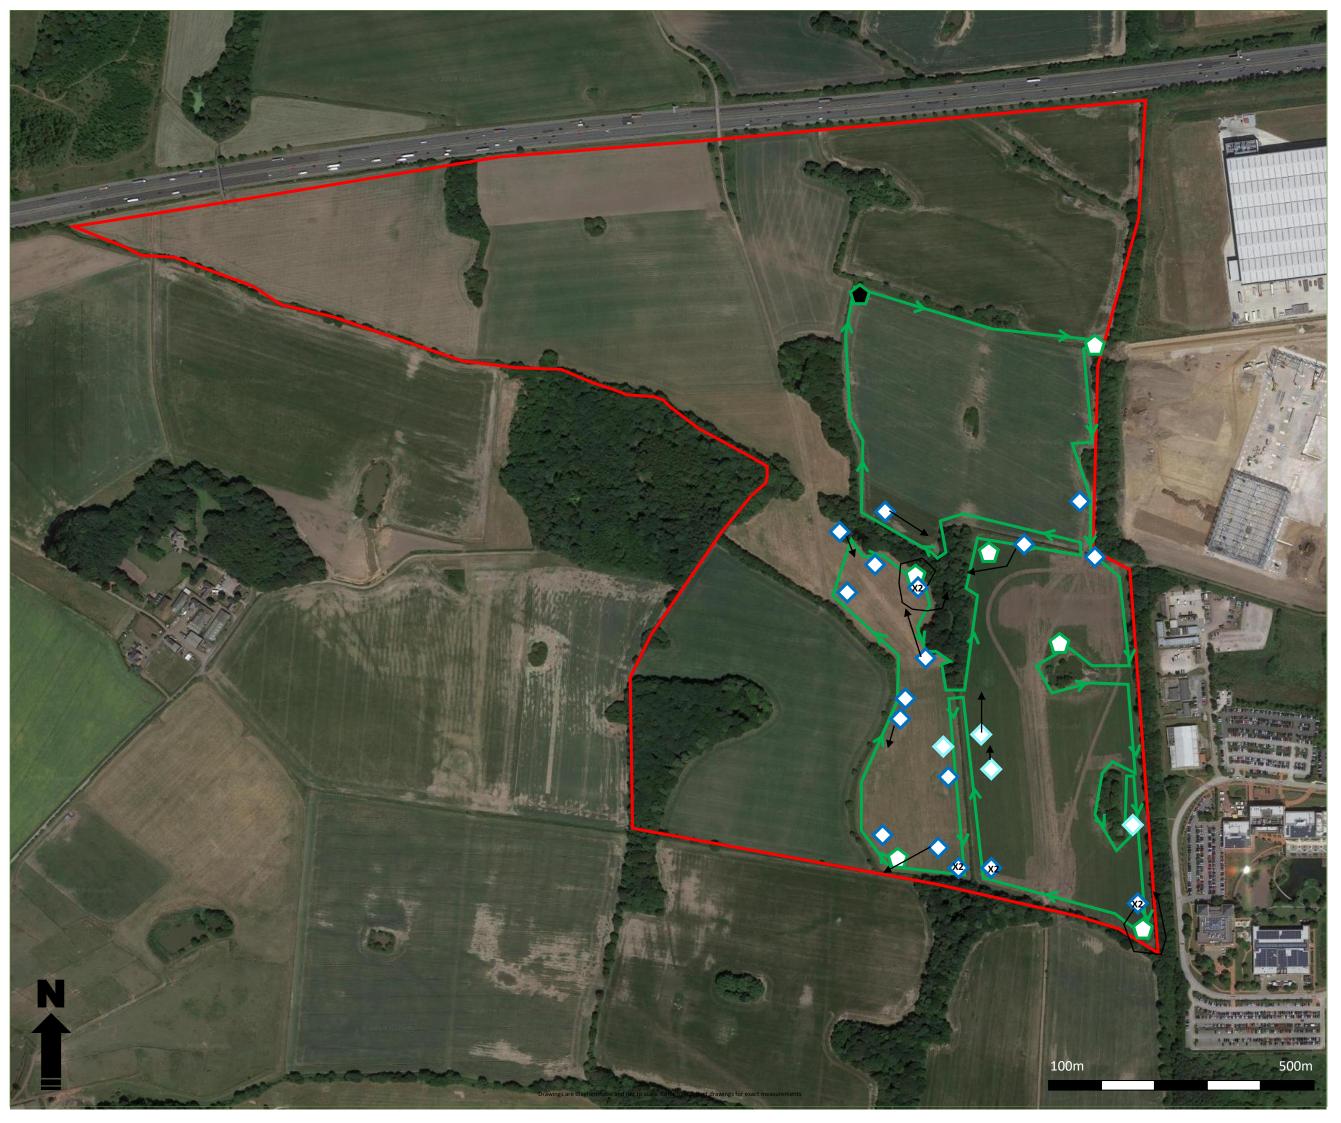

## **Route 1 Transect**

## August 2019

Omega Zone 8

### Legend

Development Boundary

Route 1

Start/Finish

Point count

Flight Direction

Common Pipistrelle

Soprano Pipistrelle

Noctule

Drawing No.: 16903-07BT\_A