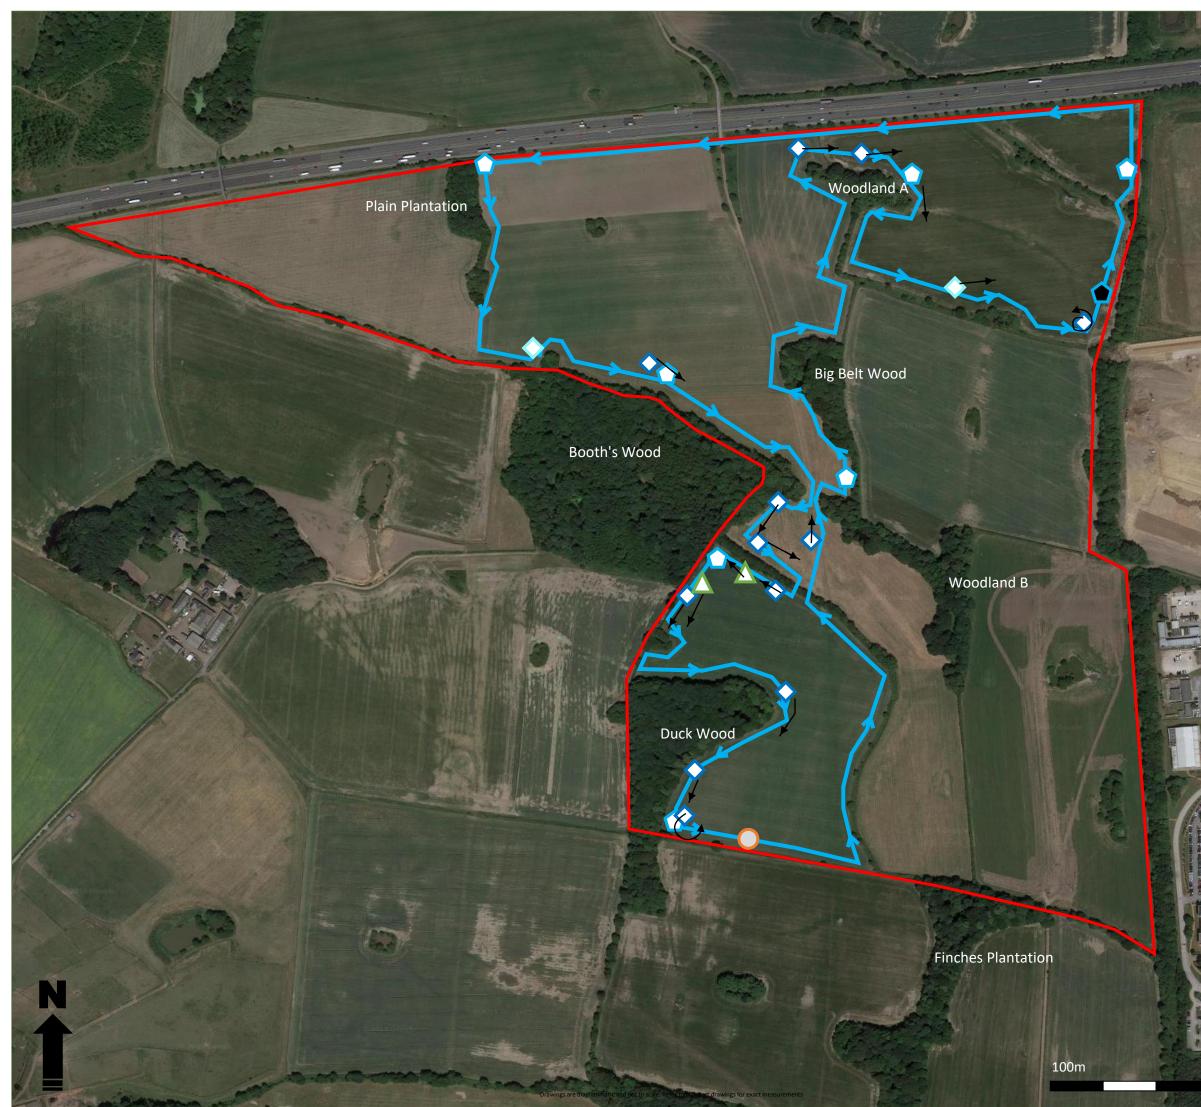

## **Route 1 Transect**

## May 2019

Omega Zone 8

### Legend

Development Boundary

Route 1

Start/Finish

Point count

. .

Flight Direction

Common Pipistrelle

Soprano Pipistrelle

Noctule

Myotis Species

Drawing No.: 16903-01BT\_A