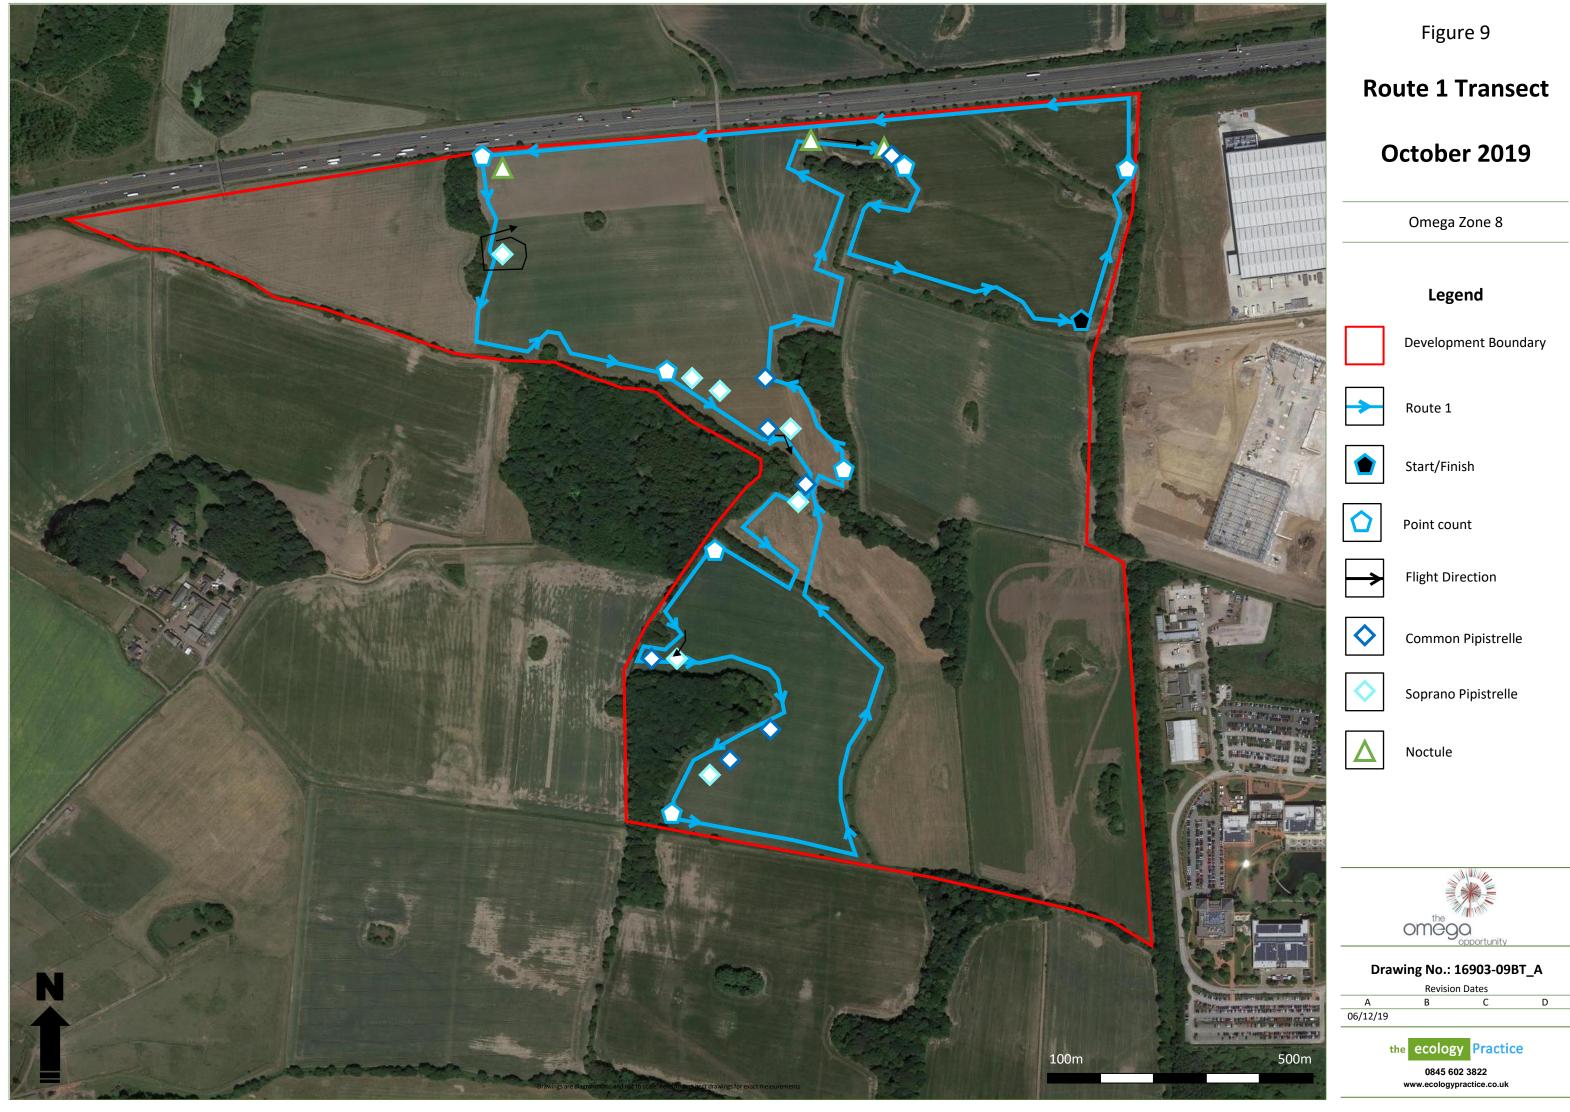

## **Route 2 Transect**

## July 2019

Omega Zone 8

### Legend

Development Boundary

Route 1

Start/Finish

Point count

Flight Direction

Common Pipistrelle

Soprano Pipistrelle

### Drawing No.: 16903-06BT\_A

D

|          | <b>Revision Dates</b> |   |
|----------|-----------------------|---|
| А        | В                     | С |
| 06/12/19 |                       |   |

www.ecologypractice.co.uk