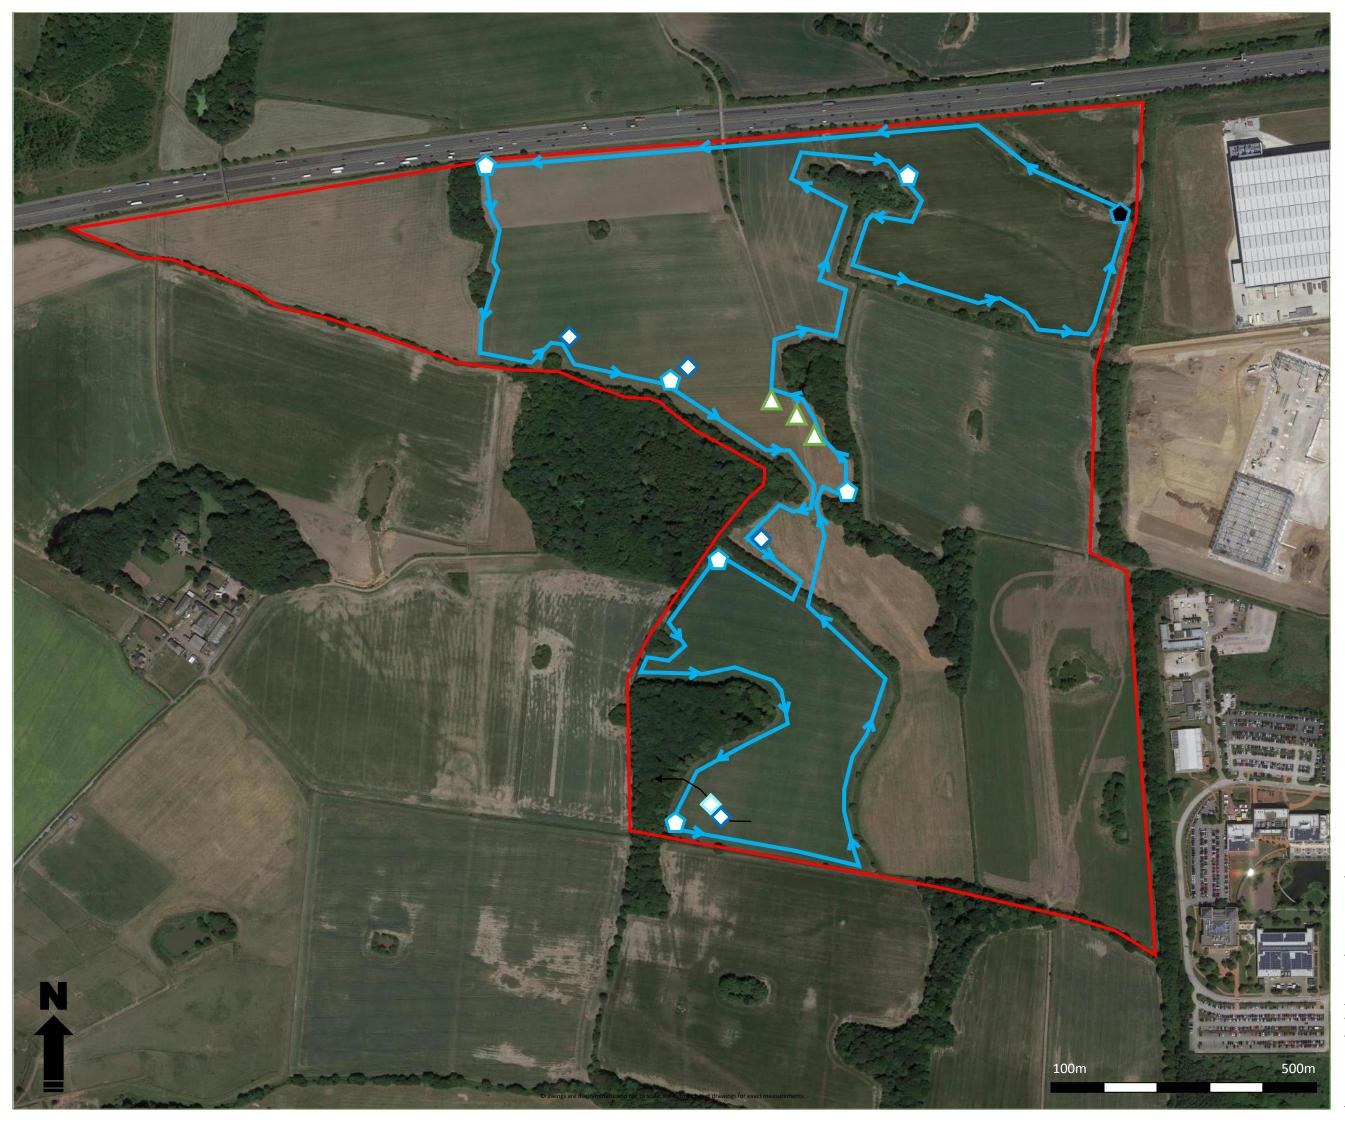

## **Route 2 Transect**

## June 2019

Omega Zone 8

### Legend

Development Boundary

Route 1

Start/Finish

Point count

Flight Direction

Common Pipistrelle

Soprano Pipistrelle

Noctule

### Drawing No.: 16903-04BT\_A