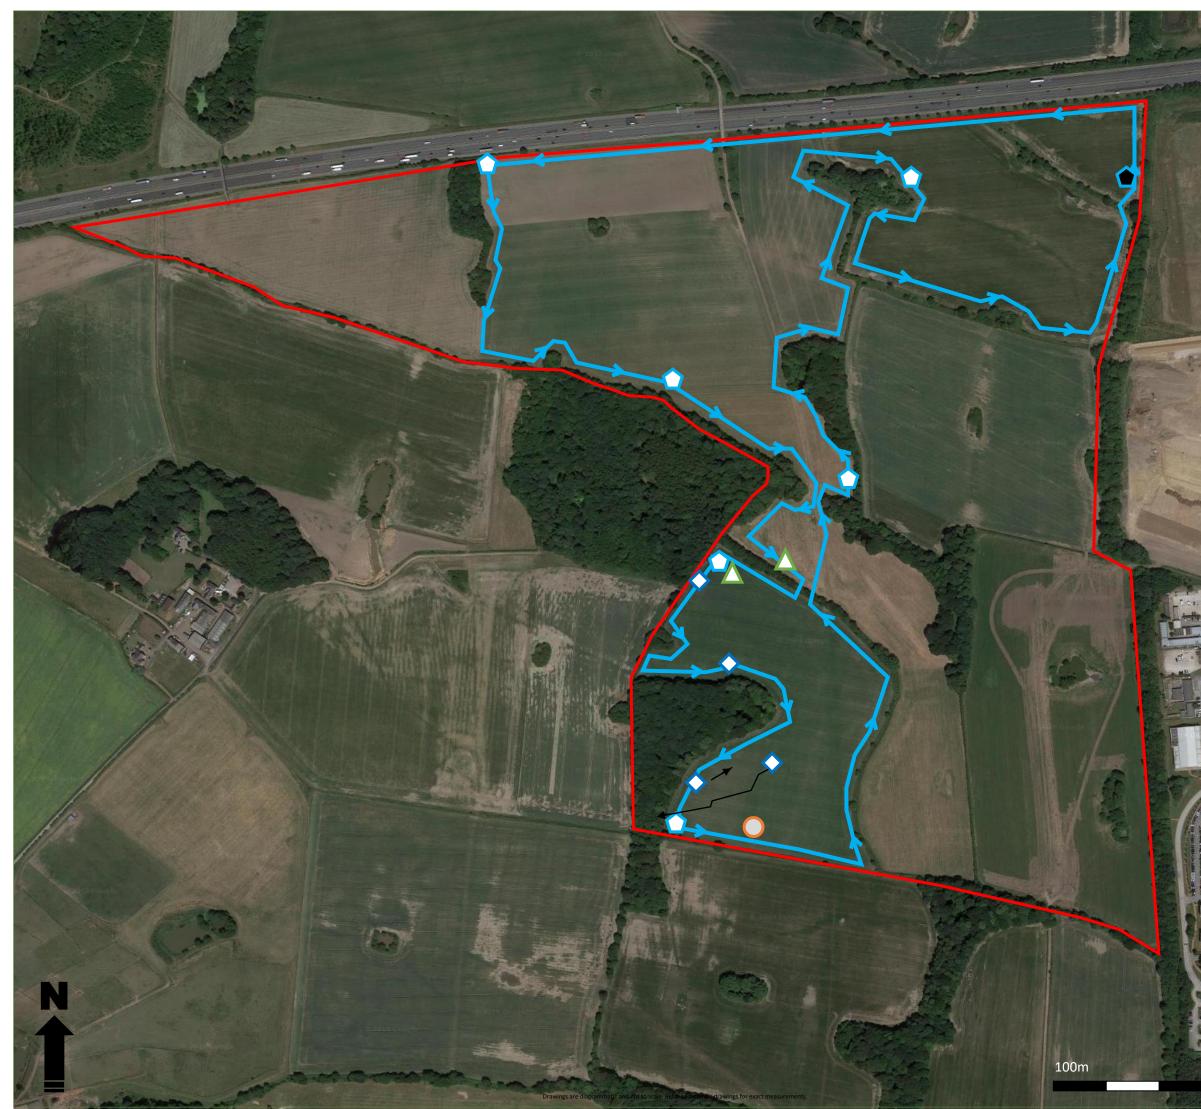

## **Route 1 Transect**

## June 2019

Omega Zone 8

### Legend

Development Boundary

Route 1

Start/Finish

Point count

Flight Direction

Common Pipistrelle

Soprano Pipistrelle

Noctule

Myotis Species

Drawing No.: 16903-03BT\_A