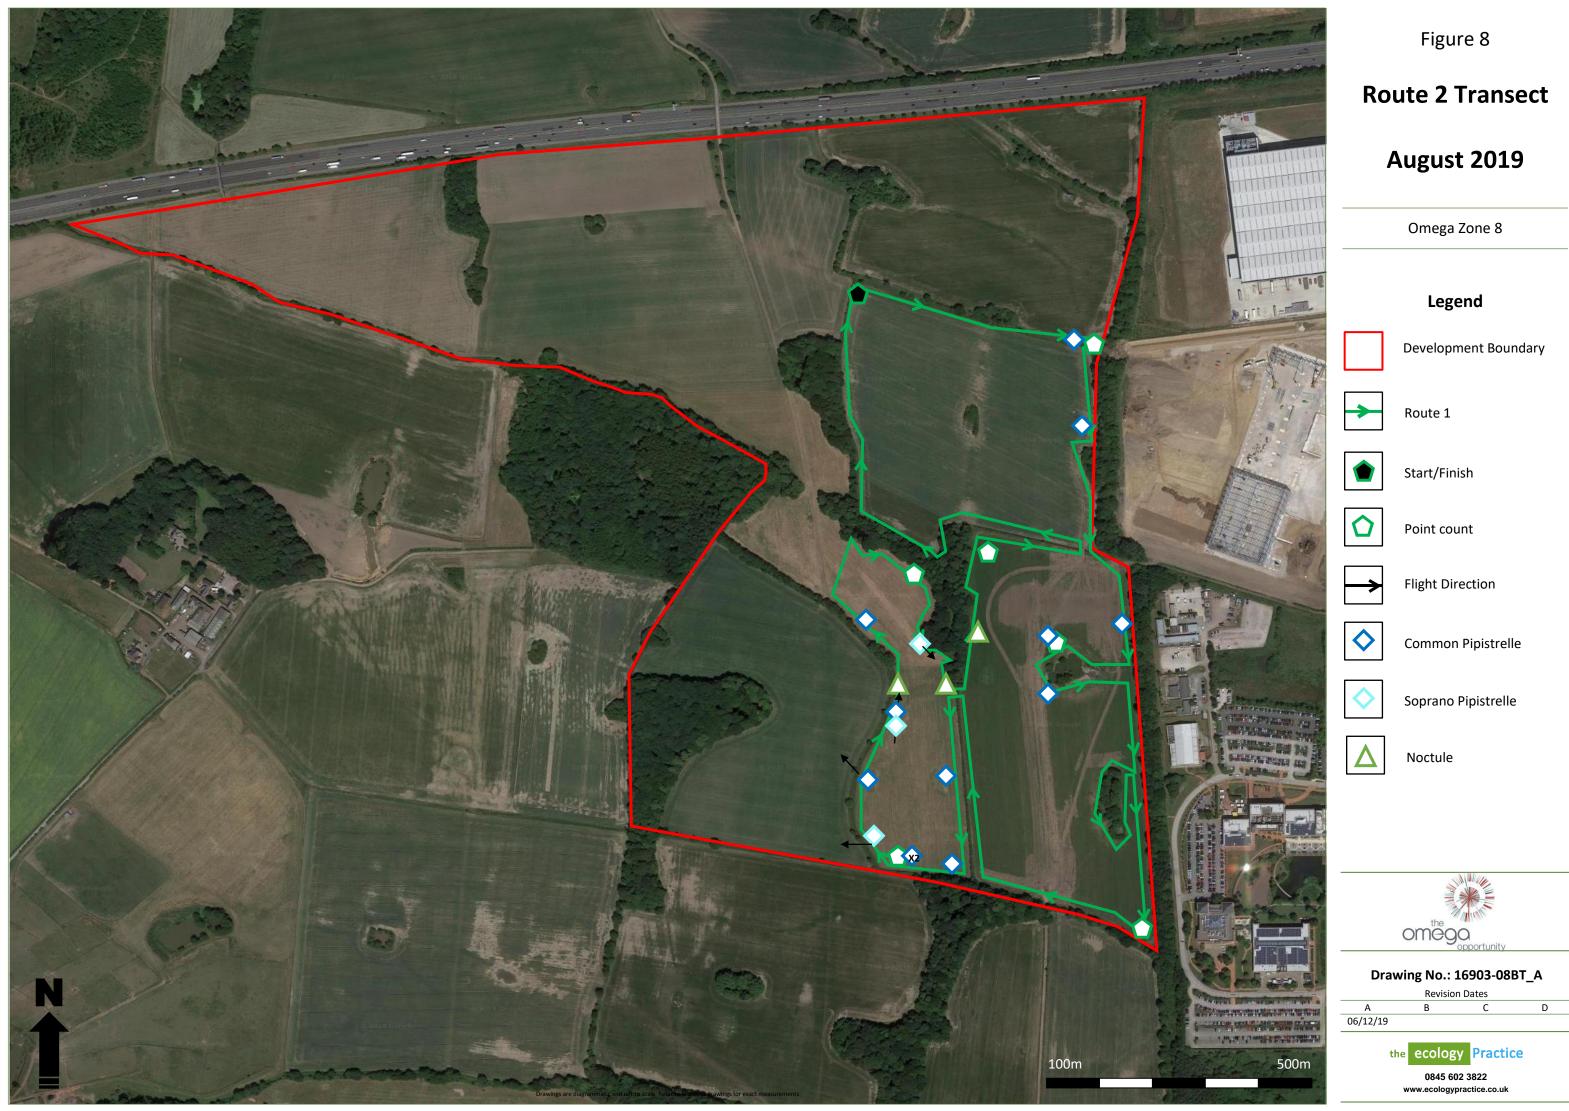

## **Route 2 Transect**

## July 2019

Omega Zone 8

### Legend

Development Boundary

Route 1

Start/Finish

Point count

Flight Direction

Common Pipistrelle

Soprano Pipistrelle

### Drawing No.: 16903-06BT\_A

D

|          | <b>Revision Dates</b> |   |
|----------|-----------------------|---|
| А        | В                     | С |
| 06/12/19 |                       |   |

www.ecologypractice.co.uk