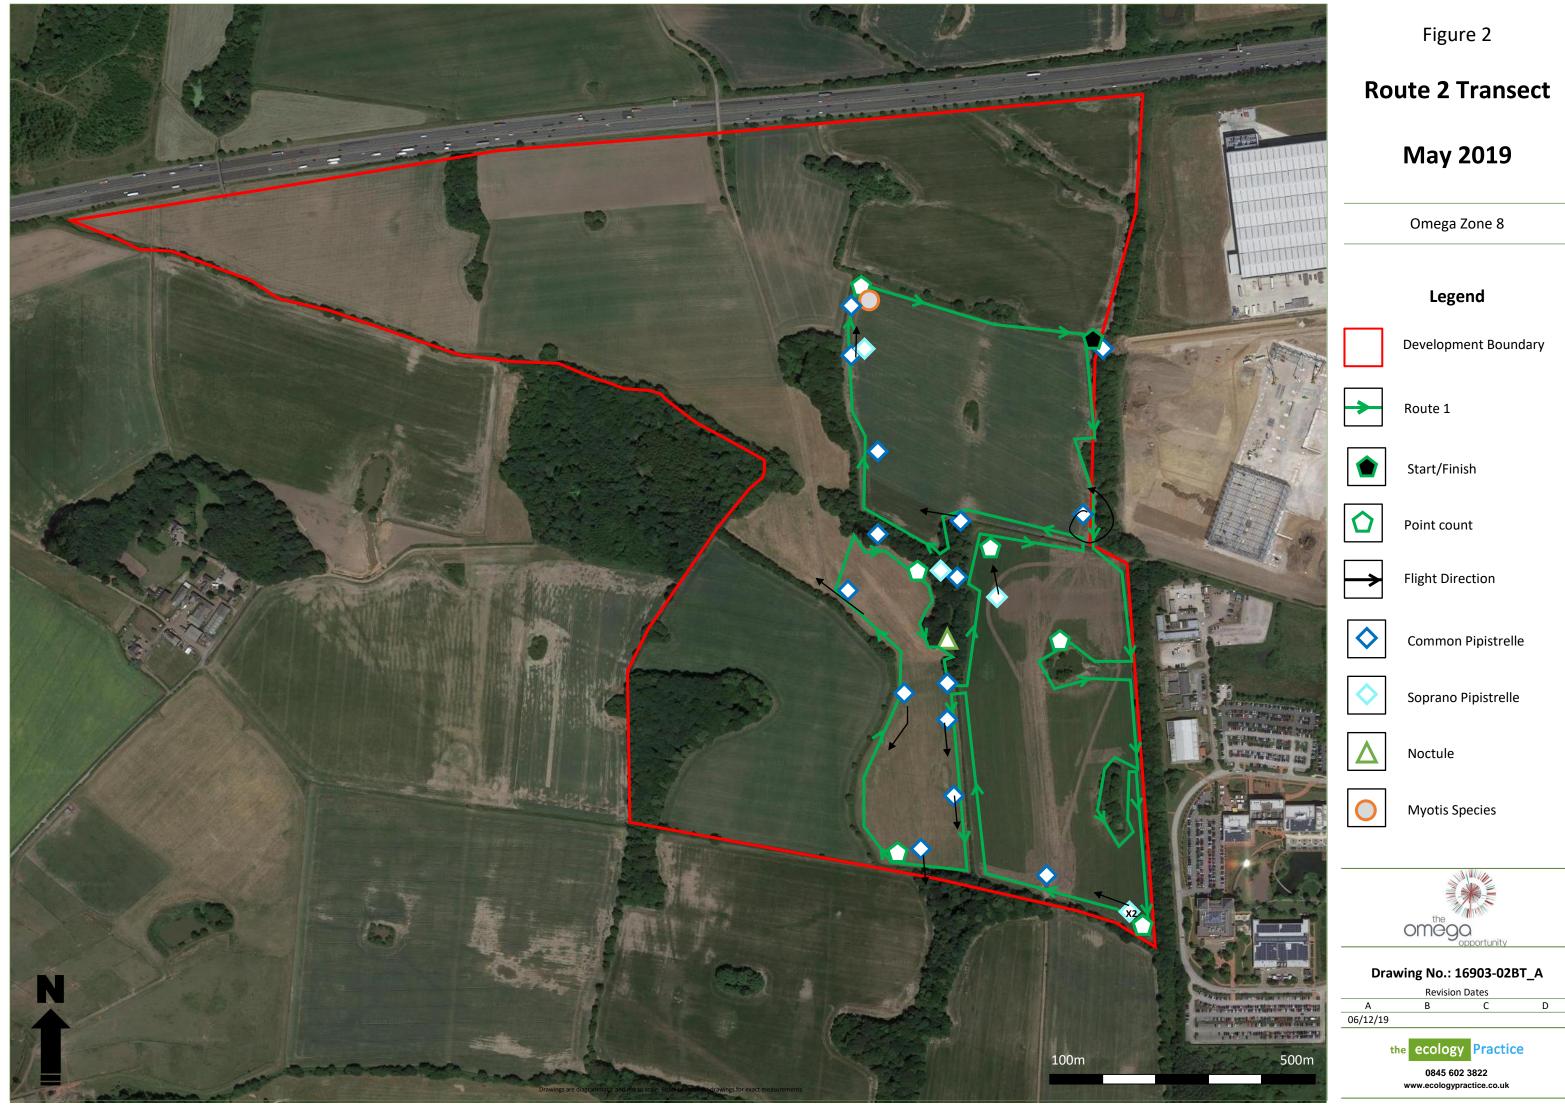

## **Route 2 Transect**

## June 2019

Omega Zone 8

### Legend

Development Boundary

Route 1

Start/Finish

Point count

Flight Direction

Common Pipistrelle

Soprano Pipistrelle

Noctule

### Drawing No.: 16903-04BT\_A