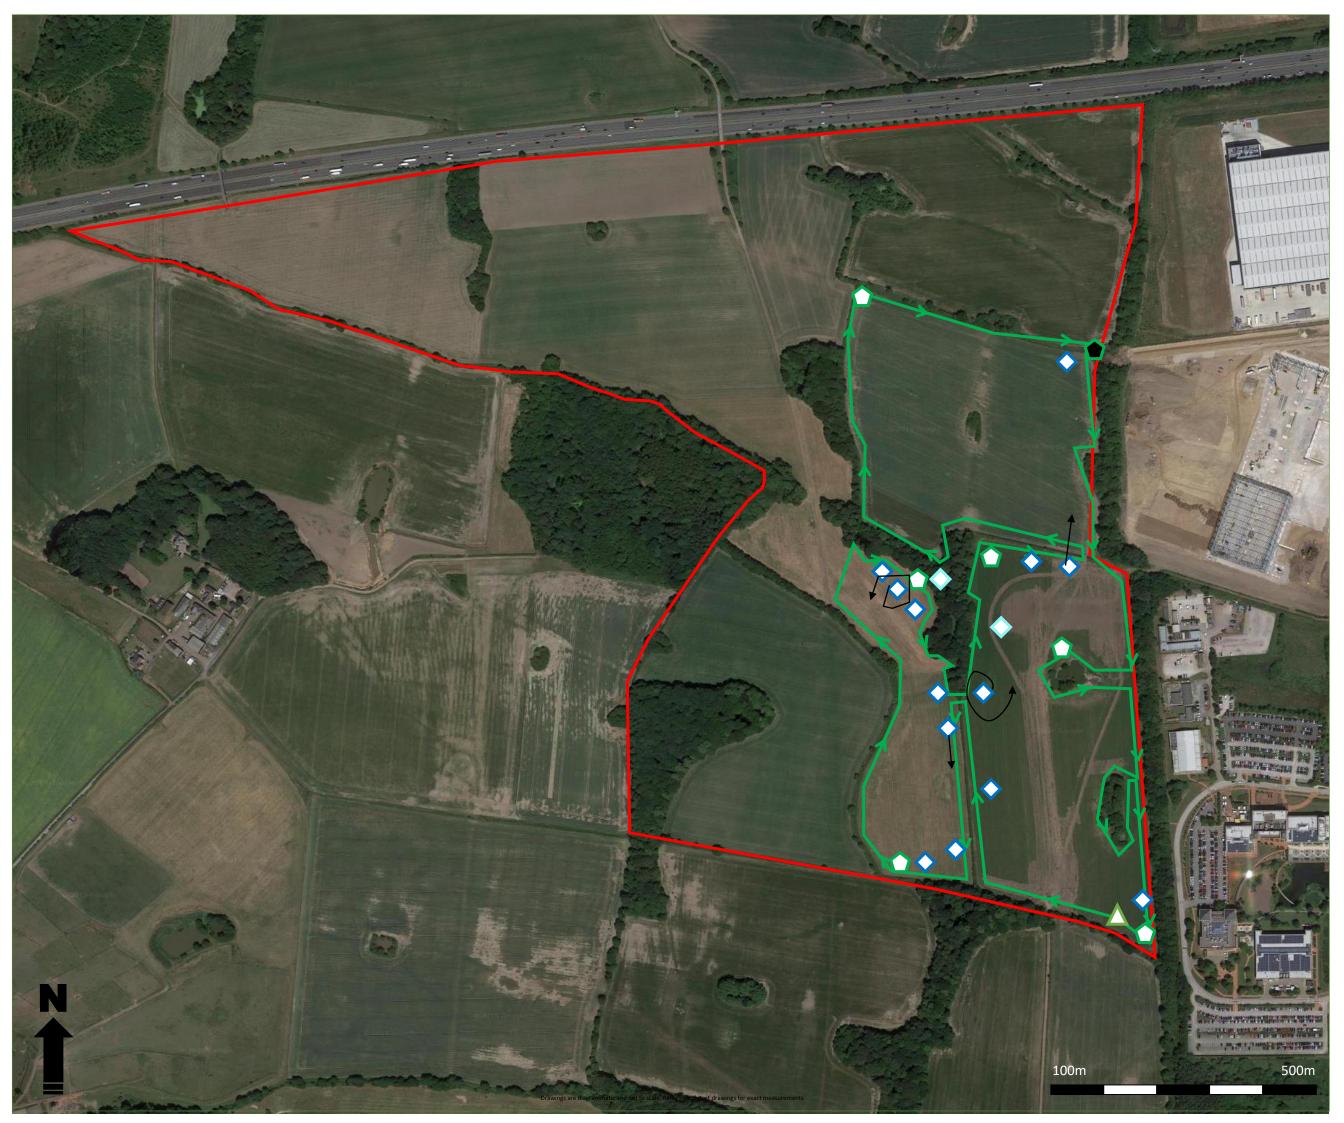

## **Route 2 Transect**

## June 2019

Omega Zone 8

### Legend

Development Boundary

Route 1

Start/Finish

Point count

Flight Direction

Common Pipistrelle

Soprano Pipistrelle

Noctule

### Drawing No.: 16903-04BT\_A