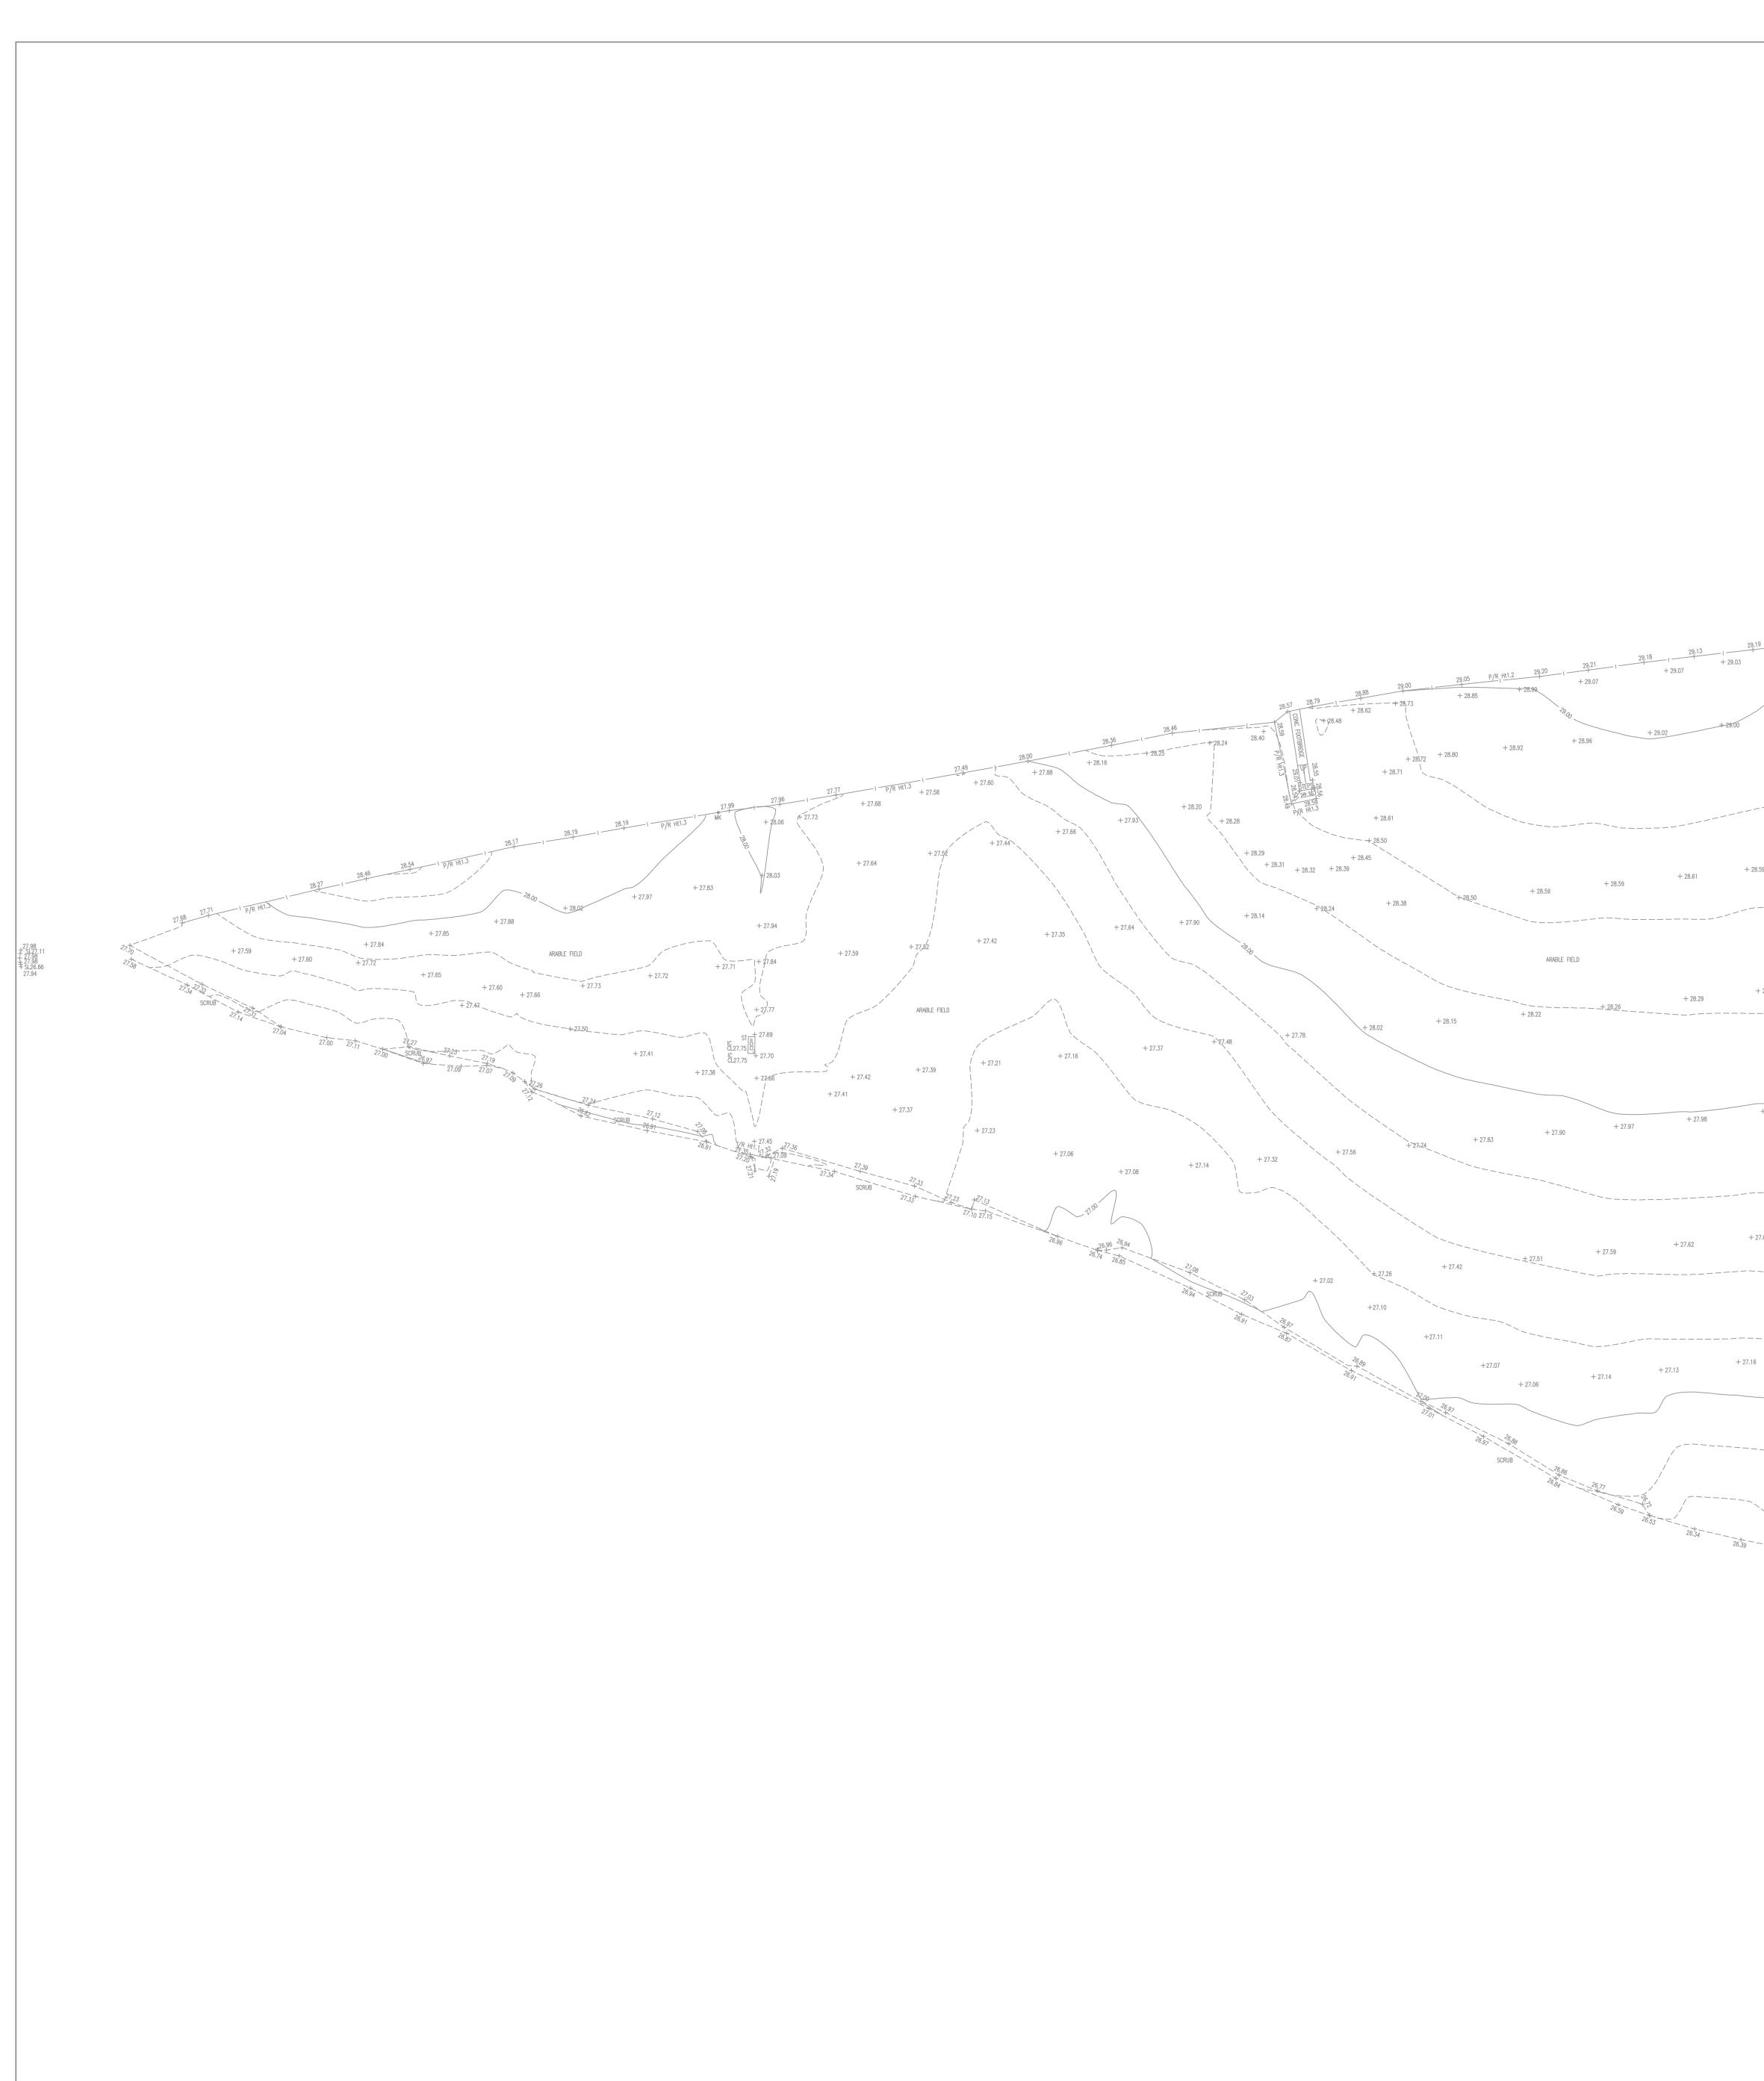

## **TOPOGRAPHIC SURVEY**

**SD** 

112

## + 28.77+ 28.84 +28.91ARABLE FIELD + 28.68 + 28.73 + 28.72 + 28.40 + 28.34 + 28.4 + 28.30 + 28.10 +28.19- 28:25- - - - -+ 28.20 + 28.18 + 28.06 ARABLE FIELD + 28.10 + 27.89 + 27.88 + 27.89 + 27.86 +27.66ARABLE FIELD + 27.83 ARABLE FIELD +27.35+ 27.42 ARABLE FIELD + 26.14