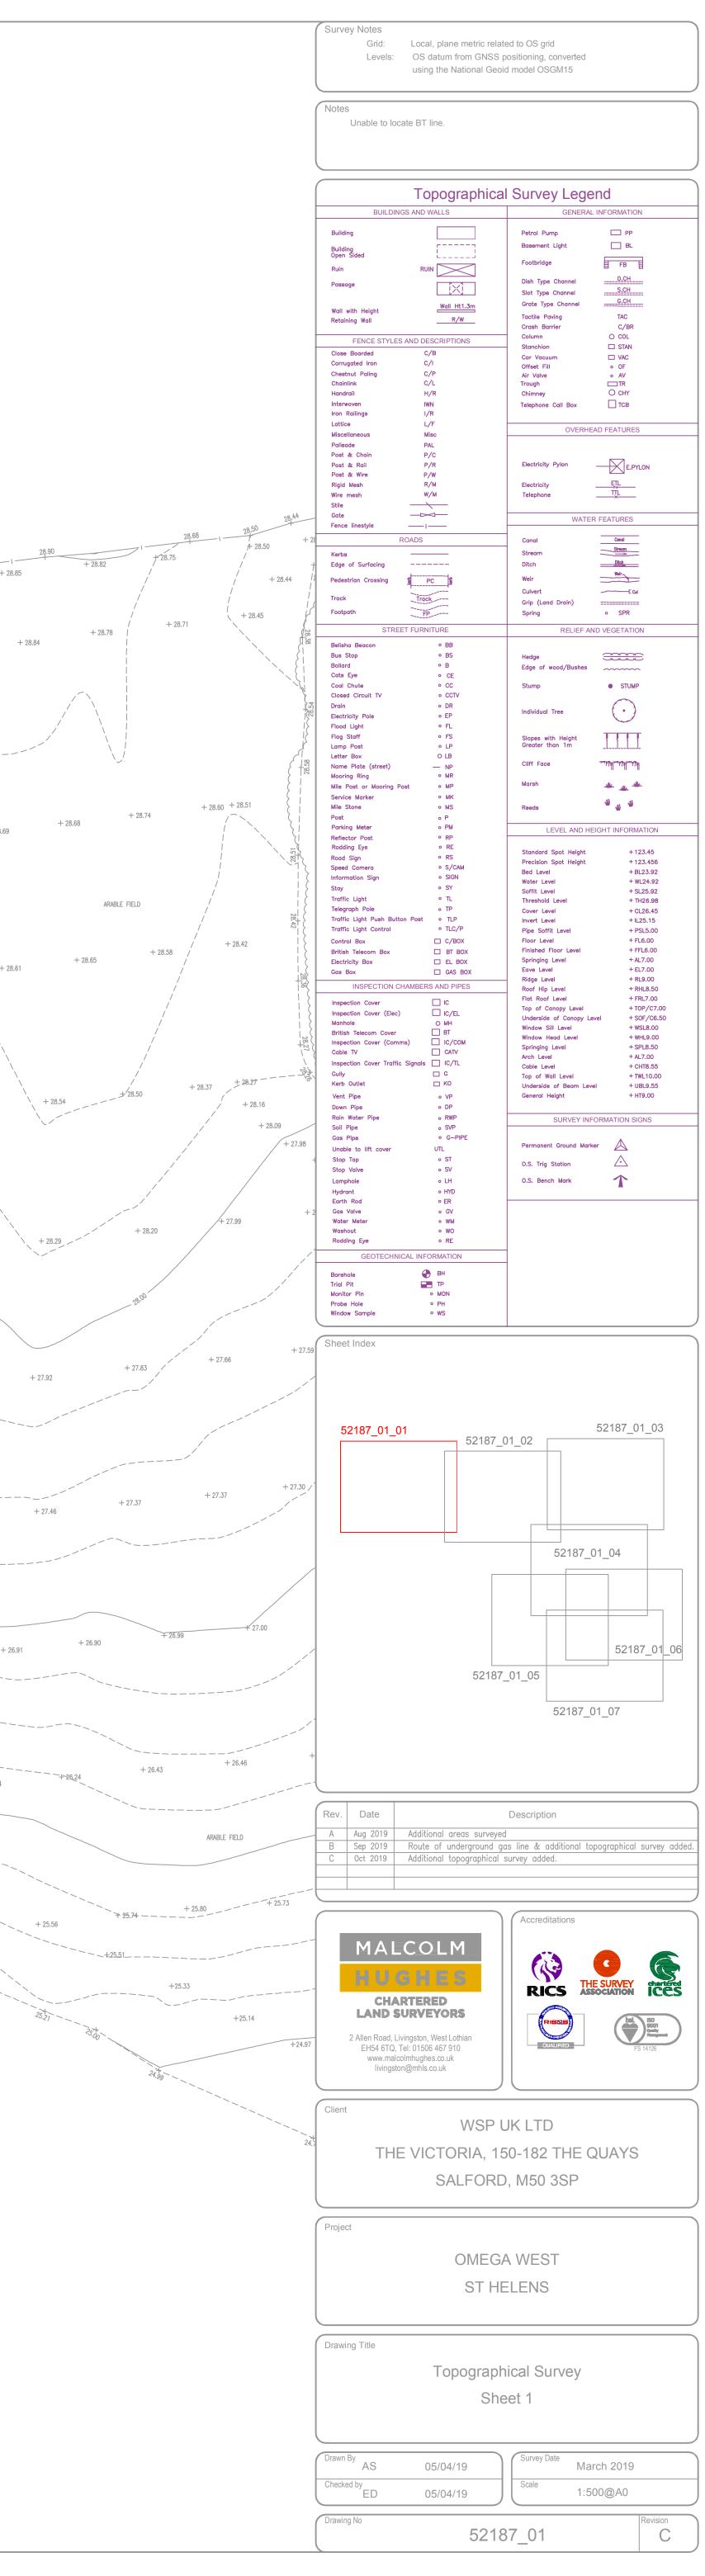

+25.55

25.24

24.97

| Survey Notes         Grid:       Local, plane metric related to OS grid         Levels:       OS datum from GNSS positioning, converted         unique the National Coefficient Coefficient                                                                                                                                                                                                                                                                                                                                                                                                                                                                                                                                                                                                                                                                                                                                                                                                                             |                                                                                                                                                                                                                                                                                                                                                                                                                                                                                                                                                                                                                                                                                                                                                                                                                                                                                                                                                                                                                                                                                                                                                                                                                                                                                              |
|-------------------------------------------------------------------------------------------------------------------------------------------------------------------------------------------------------------------------------------------------------------------------------------------------------------------------------------------------------------------------------------------------------------------------------------------------------------------------------------------------------------------------------------------------------------------------------------------------------------------------------------------------------------------------------------------------------------------------------------------------------------------------------------------------------------------------------------------------------------------------------------------------------------------------------------------------------------------------------------------------------------------------|----------------------------------------------------------------------------------------------------------------------------------------------------------------------------------------------------------------------------------------------------------------------------------------------------------------------------------------------------------------------------------------------------------------------------------------------------------------------------------------------------------------------------------------------------------------------------------------------------------------------------------------------------------------------------------------------------------------------------------------------------------------------------------------------------------------------------------------------------------------------------------------------------------------------------------------------------------------------------------------------------------------------------------------------------------------------------------------------------------------------------------------------------------------------------------------------------------------------------------------------------------------------------------------------|
| Unable to locate BT line.                                                                                                                                                                                                                                                                                                                                                                                                                                                                                                                                                                                                                                                                                                                                                                                                                                                                                                                                                                                               |                                                                                                                                                                                                                                                                                                                                                                                                                                                                                                                                                                                                                                                                                                                                                                                                                                                                                                                                                                                                                                                                                                                                                                                                                                                                                              |
| Topographical Survey Legend                                                                                                                                                                                                                                                                                                                                                                                                                                                                                                                                                                                                                                                                                                                                                                                                                                                                                                                                                                                             |                                                                                                                                                                                                                                                                                                                                                                                                                                                                                                                                                                                                                                                                                                                                                                                                                                                                                                                                                                                                                                                                                                                                                                                                                                                                                              |
| BUILDINGS AND WALLS         Building                                                                                                                                                                                                                                                                                                                                                                                                                                                                                                                                                                                                                                                                                                                                                                                                                                                                                                                                                                                    | GENERAL INFORMATION         Petrol Pump       PP         Basement Light       BL         Footbridge       FB         Dish Type Channel       D.CH                                                                                                                                                                                                                                                                                                                                                                                                                                                                                                                                                                                                                                                                                                                                                                                                                                                                                                                                                                                                                                                                                                                                            |
| Interwoven IWN<br>Iron Railings I/R<br>Lattice L/F<br>Miscellaneous Misc<br>Palisade PAL<br>Post & Chain P/C<br>Post & Rail P/R<br>Post & Wire P/W<br>Rigid Mesh R/M<br>Wire mesh W/M<br>Stile<br>Gate I<br>Fence linestyle I<br>ROADS                                                                                                                                                                                                                                                                                                                                                                                                                                                                                                                                                                                                                                                                                                                                                                                  | Telephone Call Box     TCB       OVERHEAD FEATURES       Electricity Pylon       Electricity       Telephone       TIL       WATER FEATURES       Canal                                                                                                                                                                                                                                                                                                                                                                                                                                                                                                                                                                                                                                                                                                                                                                                                                                                                                                                                                                                                                                                                                                                                      |
| Kerbs<br>Edge of Surfacing<br>Pedestrian Crossing<br>Track<br>Footpath<br>FP                                                                                                                                                                                                                                                                                                                                                                                                                                                                                                                                                                                                                                                                                                                                                                                                                                                                                                                                            | Stream Stream Ditch Weir Weir Culvert Culvert Culvert Spring o SPR                                                                                                                                                                                                                                                                                                                                                                                                                                                                                                                                                                                                                                                                                                                                                                                                                                                                                                                                                                                                                                                                                                                                                                                                                           |
| STREET FURNITURE       Belisha Beacon     BB       Bus Stop     BS       Bollard     B       Cats Eye     • CE       Coal Chute     • CC       Closed Circuit TV     • CCTV       Drain     • DR       Electricity Pole     • EP       Flood Light     • FL       Flood Light     • FS       Lamp Post     • LP       Letter Box     • LB       Name Plate (street)     — NP       Mooring Ring     • MK       Mile Post or Mooring Post     • MK       Mile Stone     • MS       Post     • P       Parking Meter     • PM       Redictor Post     • RP       Rodding Eye     • RE       Road Sign     • SS       Stay     • SY'       Traffic Light     • TL       Telegraph Pole     • TP       Traffic Light Push Button Post     • TLP       Traffic Light Post     • C/BOX       British Telecom Box     EBT BOX       Electricity Box     EL BOX       Gas Box     GAS BOX       INSPECTION CHAMBERS AND PIPES       Inspection Cover (Elec)     IC/C/EL       Monhole     • MH       British Telecom Box     BT | RELIEF AND VEGETATION         Hedge       Image: Colspan="2">Colspan="2">Colspan="2">Colspan="2">Colspan="2">Colspan="2">Colspan="2">Colspan="2">Colspan="2">Colspan="2">Colspan="2">Colspan="2">Colspan="2">Colspan="2">Colspan="2">Colspan="2">Colspan="2">Colspan="2">Colspan="2">Colspan="2">Colspan="2">Colspan="2">Colspan="2">Colspan="2">Colspan="2">Colspan="2">Colspan="2">Colspan="2">Colspan="2">Colspan="2">Colspan="2">Colspan="2"         Colspan="2">Colspan="2">Colspan="2"         Colspan="2">Colspan="2"         Colspan="2"       + FIL5:00         Floor Level       + FIL5:00         Floor Level       + FIL5:00         Floor Level       + FIL5:00         Floor Level       + FIL5:00         Roof Hip Level       + FIL5:00         Flat Roof Level       + WHL9:00         Springing Level       + SPL5:50 |
| Sheet Index                                                                                                                                                                                                                                                                                                                                                                                                                                                                                                                                                                                                                                                                                                                                                                                                                                                                                                                                                                                                             |                                                                                                                                                                                                                                                                                                                                                                                                                                                                                                                                                                                                                                                                                                                                                                                                                                                                                                                                                                                                                                                                                                                                                                                                                                                                                              |
| Rev.     Date     Description       A     Aug 2019     Additional areas surveyed       B     Sep 2019     Route of underground gas line & additional topographical survey added.       C     Oct 2019     Additional topographical survey added.                                                                                                                                                                                                                                                                                                                                                                                                                                                                                                                                                                                                                                                                                                                                                                        |                                                                                                                                                                                                                                                                                                                                                                                                                                                                                                                                                                                                                                                                                                                                                                                                                                                                                                                                                                                                                                                                                                                                                                                                                                                                                              |
| <section-header><section-header><section-header><section-header><section-header><section-header><section-header><section-header><section-header><section-header><section-header><section-header><section-header><section-header><section-header><section-header><section-header></section-header></section-header></section-header></section-header></section-header></section-header></section-header></section-header></section-header></section-header></section-header></section-header></section-header></section-header></section-header></section-header></section-header>                                                                                                                                                                                                                                                                                                                                                                                                                                       |                                                                                                                                                                                                                                                                                                                                                                                                                                                                                                                                                                                                                                                                                                                                                                                                                                                                                                                                                                                                                                                                                                                                                                                                                                                                                              |
| Client<br>WSP UK LTD<br>THE VICTORIA, 150-182 THE QUAYS<br>SALFORD, M50 3SP                                                                                                                                                                                                                                                                                                                                                                                                                                                                                                                                                                                                                                                                                                                                                                                                                                                                                                                                             |                                                                                                                                                                                                                                                                                                                                                                                                                                                                                                                                                                                                                                                                                                                                                                                                                                                                                                                                                                                                                                                                                                                                                                                                                                                                                              |
| Project<br>OMEGA WEST<br>ST HELENS                                                                                                                                                                                                                                                                                                                                                                                                                                                                                                                                                                                                                                                                                                                                                                                                                                                                                                                                                                                      |                                                                                                                                                                                                                                                                                                                                                                                                                                                                                                                                                                                                                                                                                                                                                                                                                                                                                                                                                                                                                                                                                                                                                                                                                                                                                              |
| Drawing Title<br>Topographical Survey<br>Sheet 6                                                                                                                                                                                                                                                                                                                                                                                                                                                                                                                                                                                                                                                                                                                                                                                                                                                                                                                                                                        |                                                                                                                                                                                                                                                                                                                                                                                                                                                                                                                                                                                                                                                                                                                                                                                                                                                                                                                                                                                                                                                                                                                                                                                                                                                                                              |
| Drawn By<br>AS         05/04/19         Survey Date         March 2019           Checked by<br>ED         05/04/19         Scale         1:500@A0           Drawing No         52187_01         Revision<br>C                                                                                                                                                                                                                                                                                                                                                                                                                                                                                                                                                                                                                                                                                                                                                                                                           |                                                                                                                                                                                                                                                                                                                                                                                                                                                                                                                                                                                                                                                                                                                                                                                                                                                                                                                                                                                                                                                                                                                                                                                                                                                                                              |