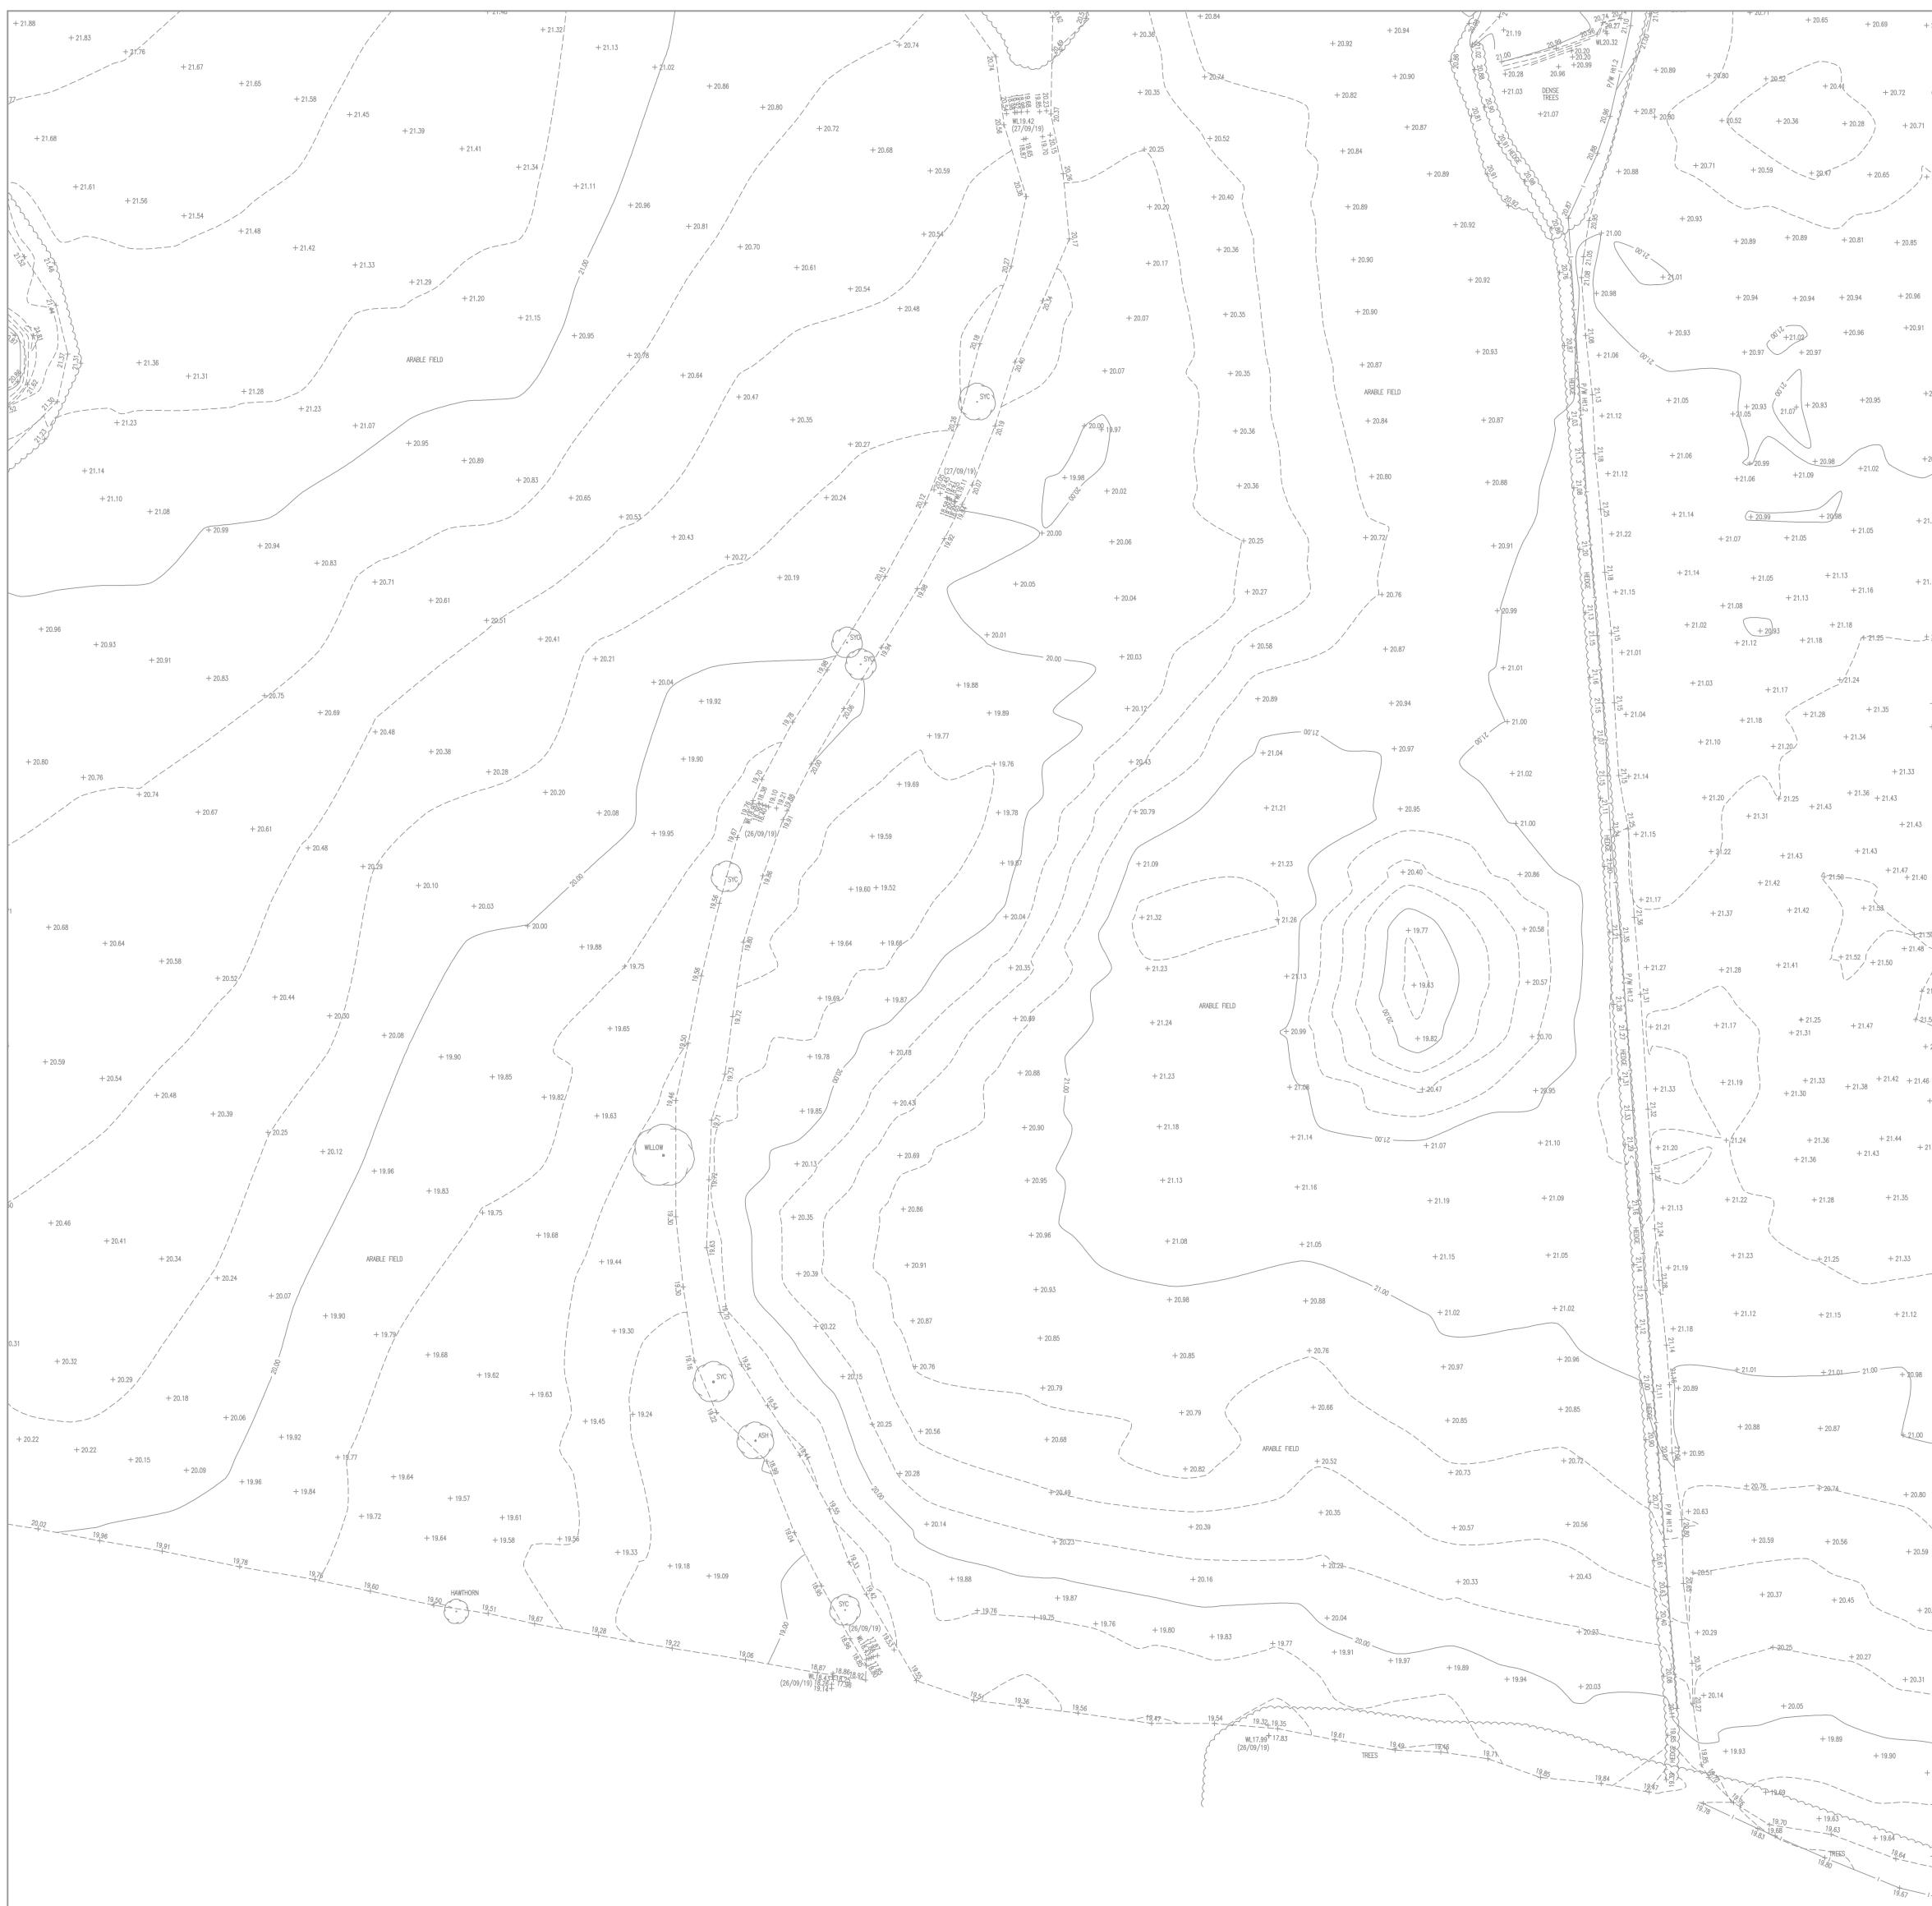

|



+ 20.73 + 20.72 +20.76 - -ARABLE FIELD 1.35 + 21.21+ 21.48 + 21.50 - - - - + 21.49 - - - -+ 21.49 \_ - - - -+ 21.40 +21.29ARABLE FIELI + 21.43+ 21.46 + 21.46 19.43 I P/W Httl.2 19.35 19.26 19.24 19.36 WL17.43<sup>+17.37</sup> (30/09/19)<sup>+</sup>17.40 +18.77 + 19.38 + 19.19 - - -SC15 355341.932E 389846.809N + 19.15 + 19.07 + 19.32(30/09/19) + 16.71 TREES 19.13 WL16.71 + 16.81 J8.10 `\_\_\_\_ + 18.90 + 18.85