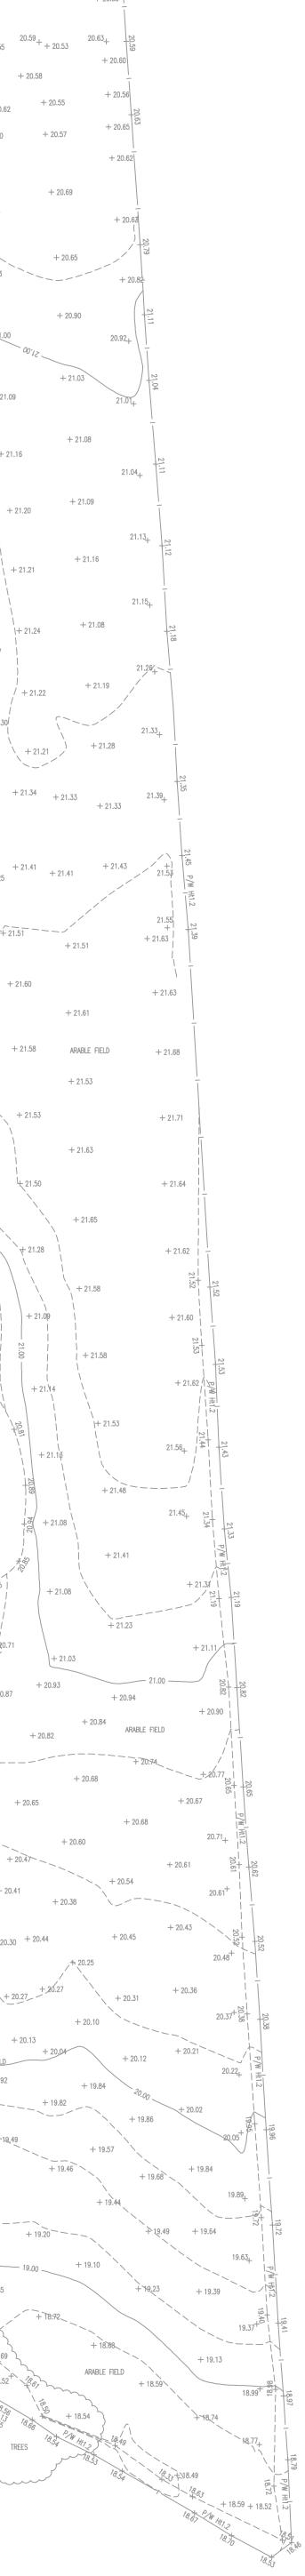

## **TOPOGRAPHIC SURVEY**

**SD** 

112

+ 20.73 + 20.72 +20.76 - -ARABLE FIELD 1.35 + 21.21+ 21.48 + 21.50 - - - - + 21.49 - - - -+ 21.49 \_ - - - -+ 21.40 +21.29ARABLE FIELI + 21.43+ 21.46 + 21.46 19.43 I P/W Httl.2 19.35 19.26 19.24 19.36 WL17.43<sup>+17.37</sup> (30/09/19)<sup>+</sup>17.40 +18.77 + 19.38 + 19.19 - - -SC15 355341.932E 389846.809N + 19.15 + 19.07 + 19.32(30/09/19) + 16.71 TREES 19.13 WL16.71 + 16.81 J8.10 `\_\_\_\_ + 18.90 + 18.85