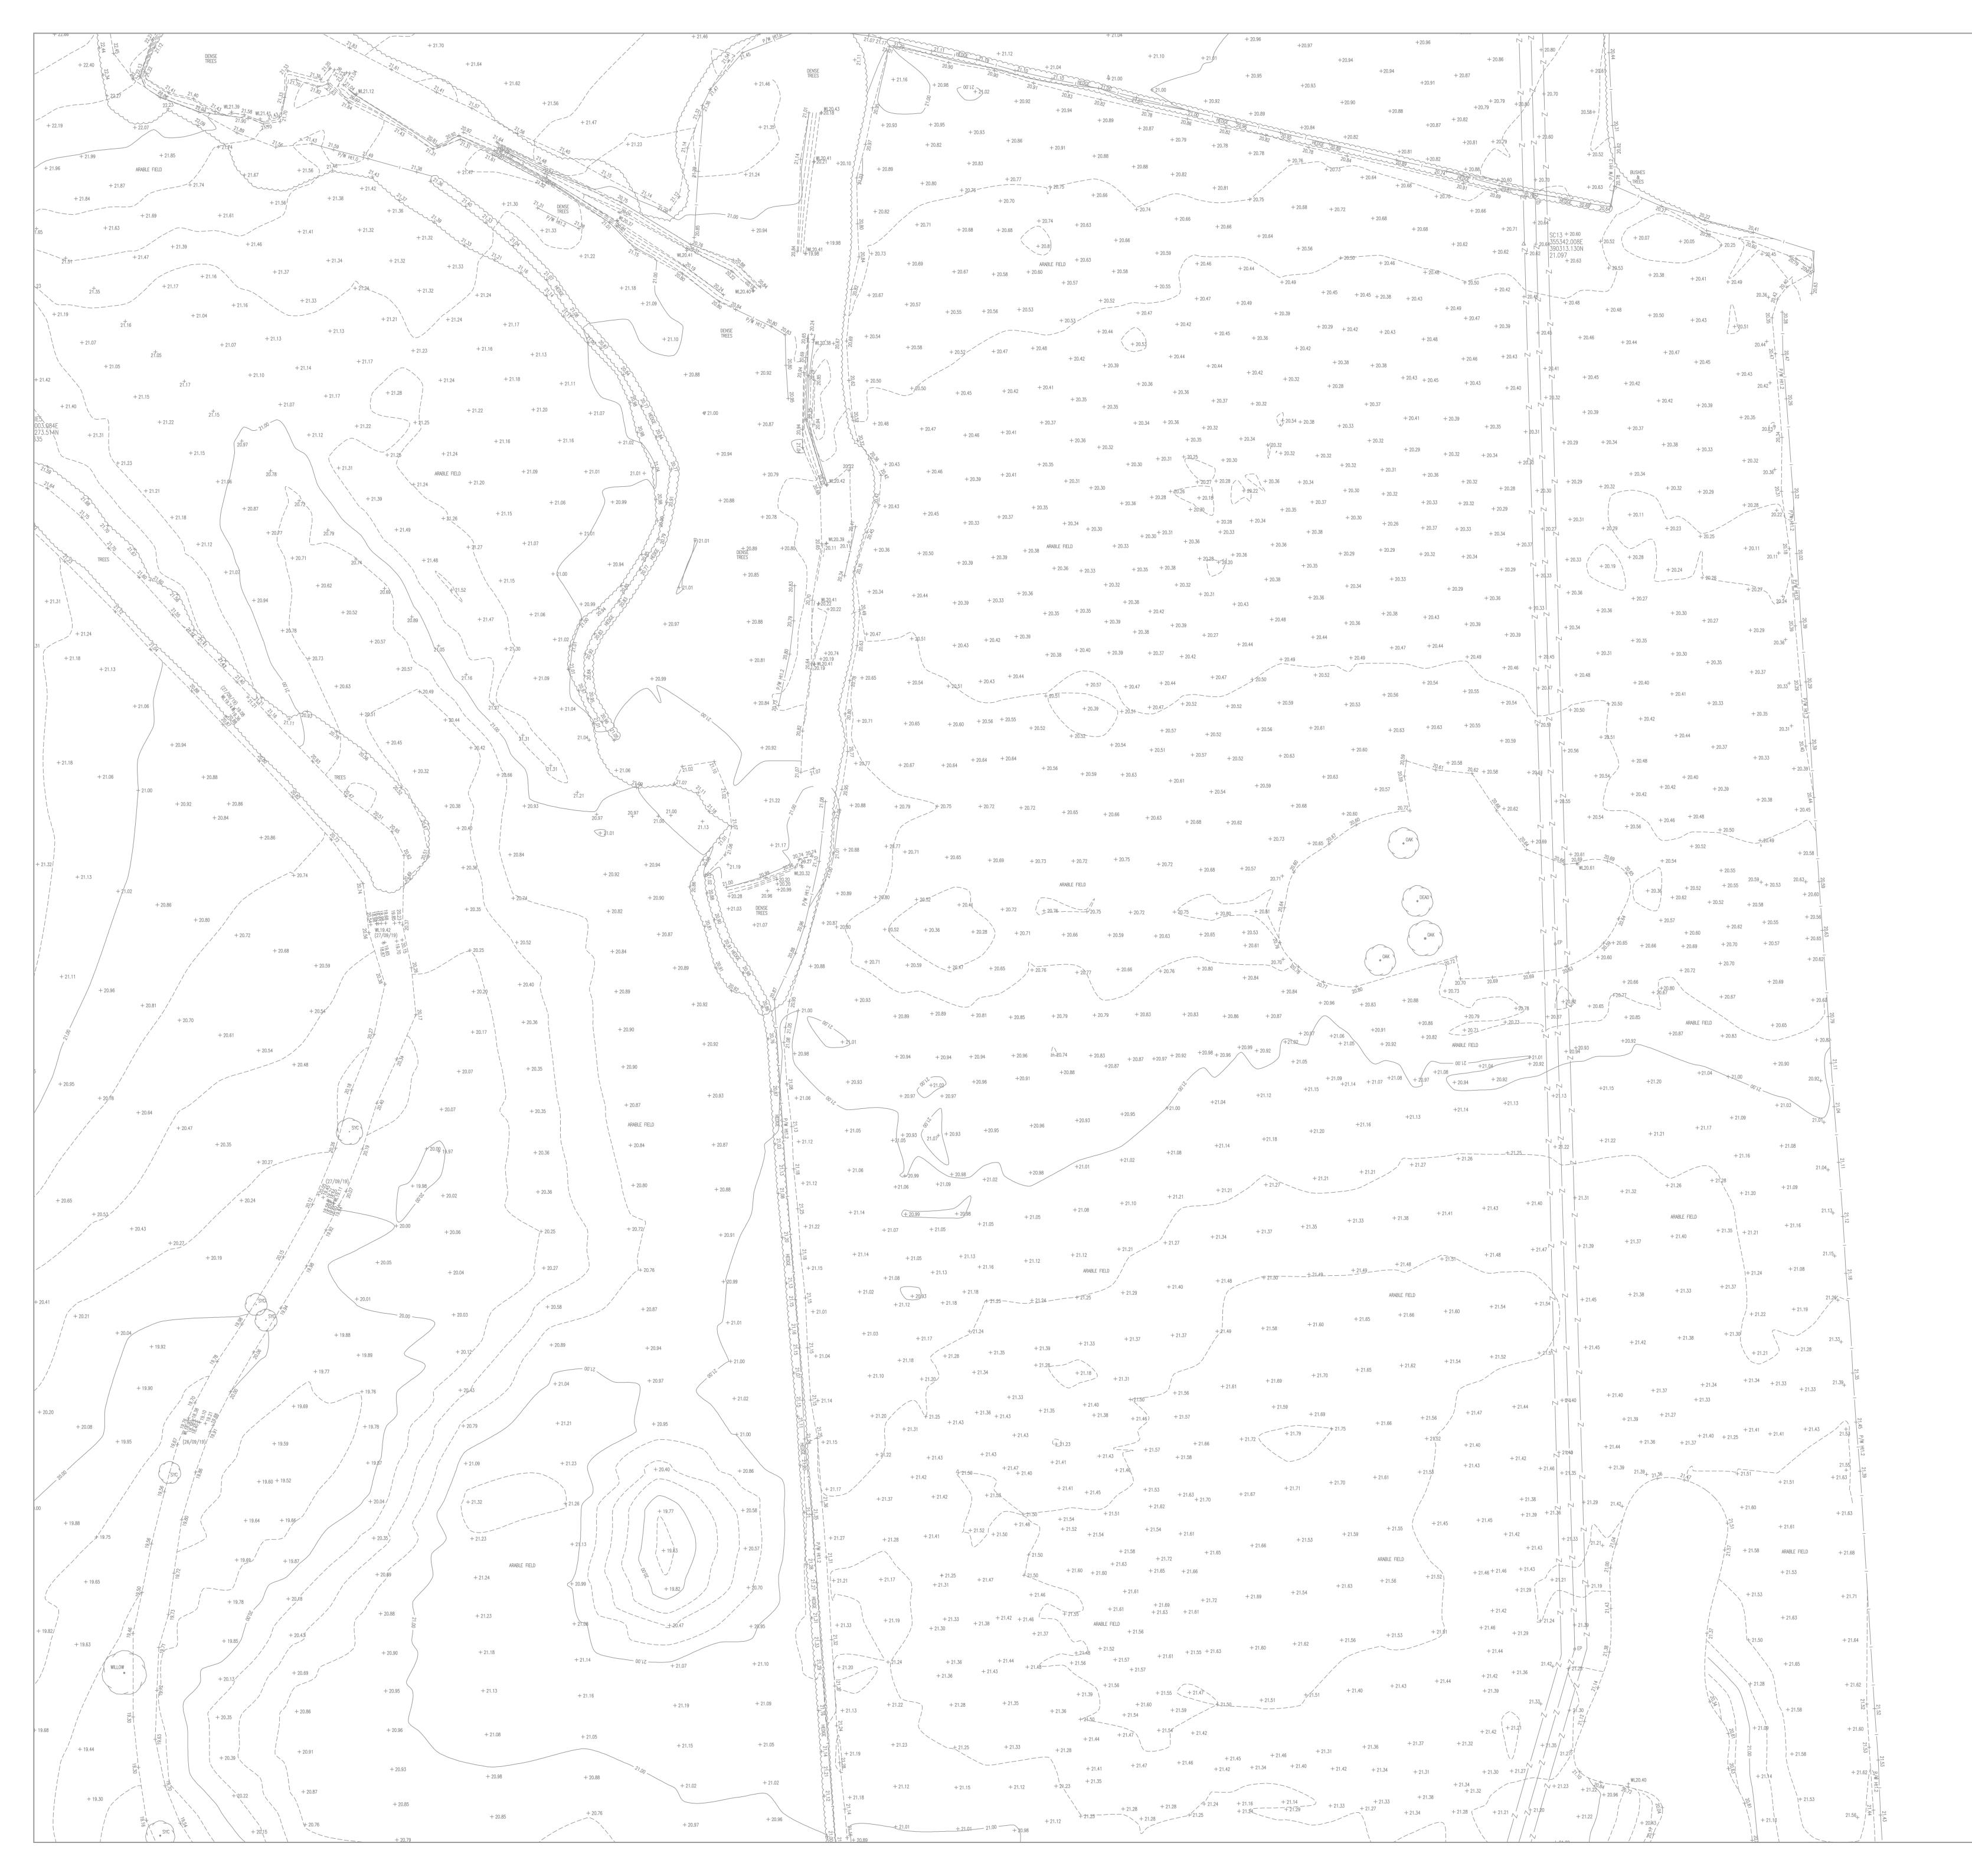

## **OMEGA ZONE 8, ST HELENS** Omega St Helens Ltd / T. J. Morris Limited



Flood Risk Assessment Appendix A OPP DOC. 1.2

## **Appendix A**

## **TOPOGRAPHIC SURVEY**

**SD** 

112



## + 28.77+ 28.84 +28.91ARABLE FIELD + 28.68 + 28.73 + 28.72 + 28.40 + 28.34 + 28.4 + 28.30 + 28.10 +28.19- 28:25- - - - -+ 28.20 + 28.18 + 28.06 ARABLE FIELD + 28.10 + 27.89 + 27.88 + 27.89 + 27.86 +27.66ARABLE FIELD + 27.83 ARABLE FIELD +27.35+ 27.42 ARABLE FIELD + 26.14

+25.55

25.24

24.97













| Survey Notes         Grid:       Local, plane metric related to OS grid         Levels:       OS datum from GNSS positioning, converted         unique the National Coefficient Coefficient