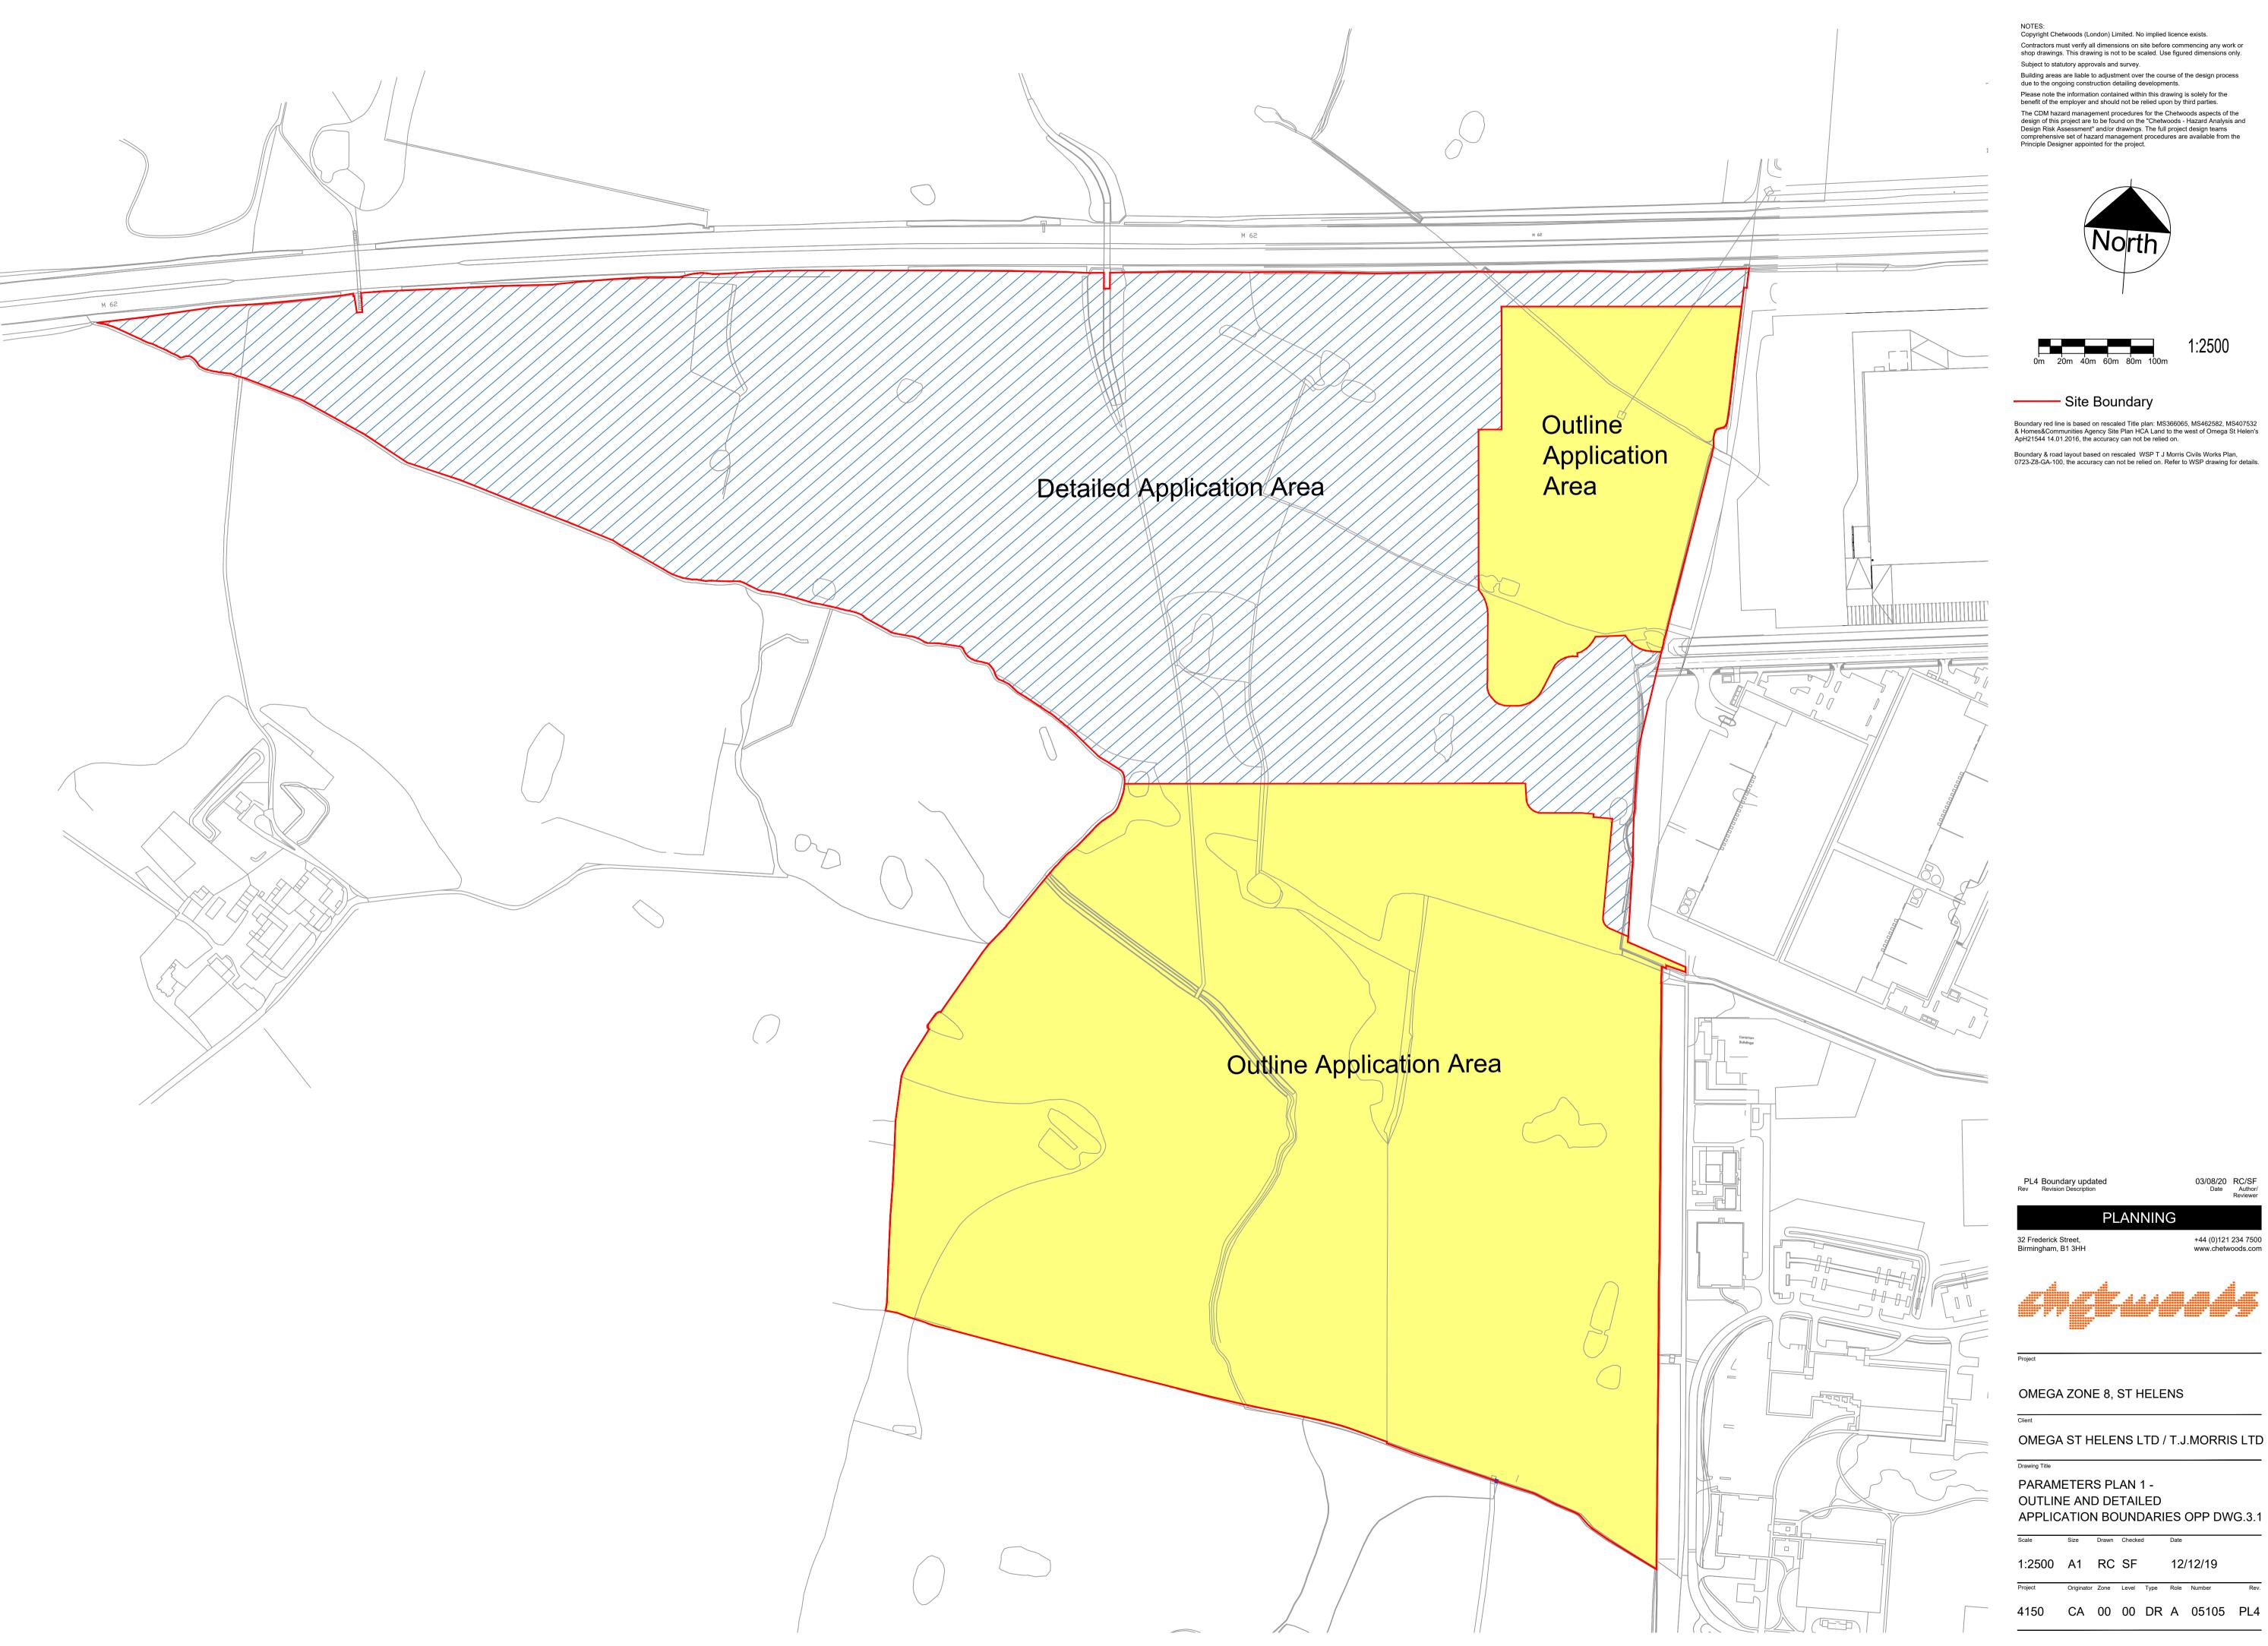

—— Site Boundary

Boundary red line is based on rescaled Title plan: MS366065, MS462582, MS407532 & Homes&Communities Agency Site Plan HCA Land to the west of Omega St Helen's ApH21544 14.01.2016, the accuracy can not be relied on.

Boundary & road layout based on rescaled WSP T J Morris Civils Works Plan, 0723-Z8-GA-100, the accuracy can not be relied on. Refer to WSP drawing for details.

PL4 Boundary updated
Rev Revision Description