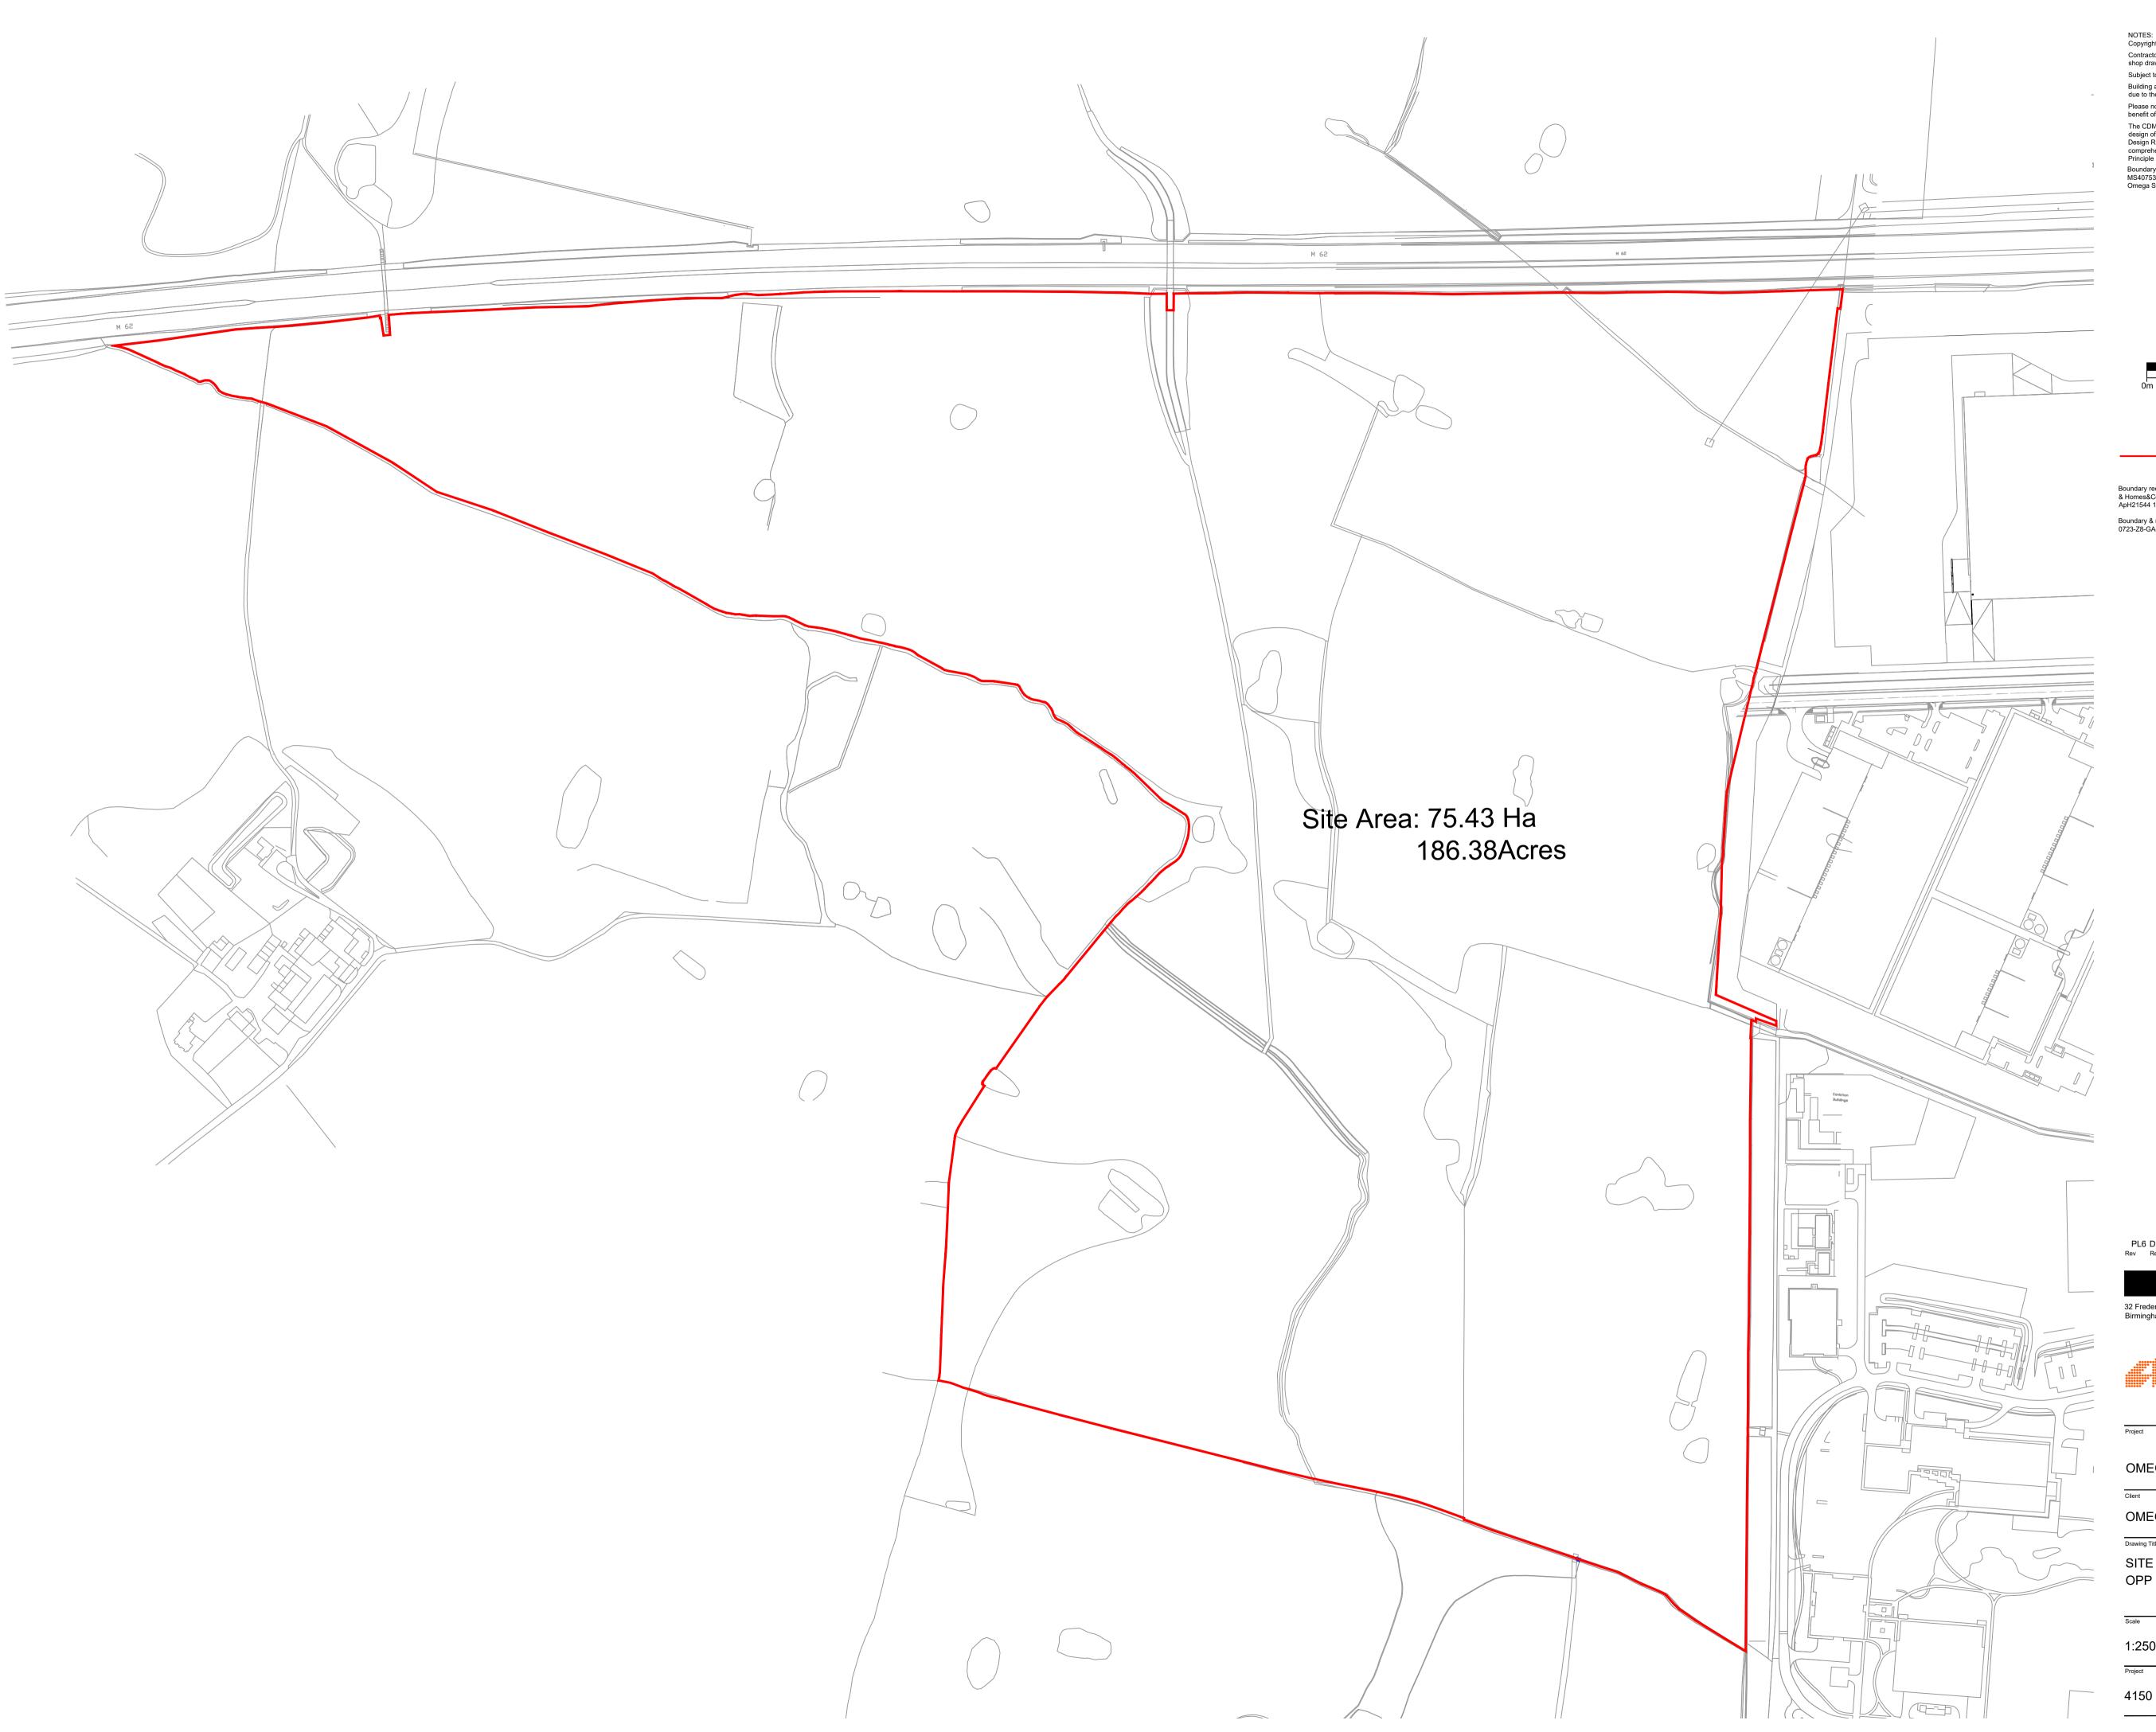

Boundary red line is based on rescaled Title plan: MS366065, MS462582, MS407532 & Homes&Communities Agency Site Plan HCA Land to the west of Omega St Helen's ApH21544 14.01.2016, the accuracy can not be relied on.

Site Boundary

Boundary red line is based on rescaled Title plan: MS366065, MS462582, MS407532 & Homes&Communities Agency Site Plan HCA Land to the west of Omega St Helen's ApH21544 14.01.2016, the accuracy can not be relied on.

Boundary & road layout based on rescaled WSP T J Morris Civils Works Plan, 0723-Z8-GA-100, the accuracy can not be relied on. Refer to WSP drawing for details.

PL6 Drawing updated as comments
Rev Revision Description