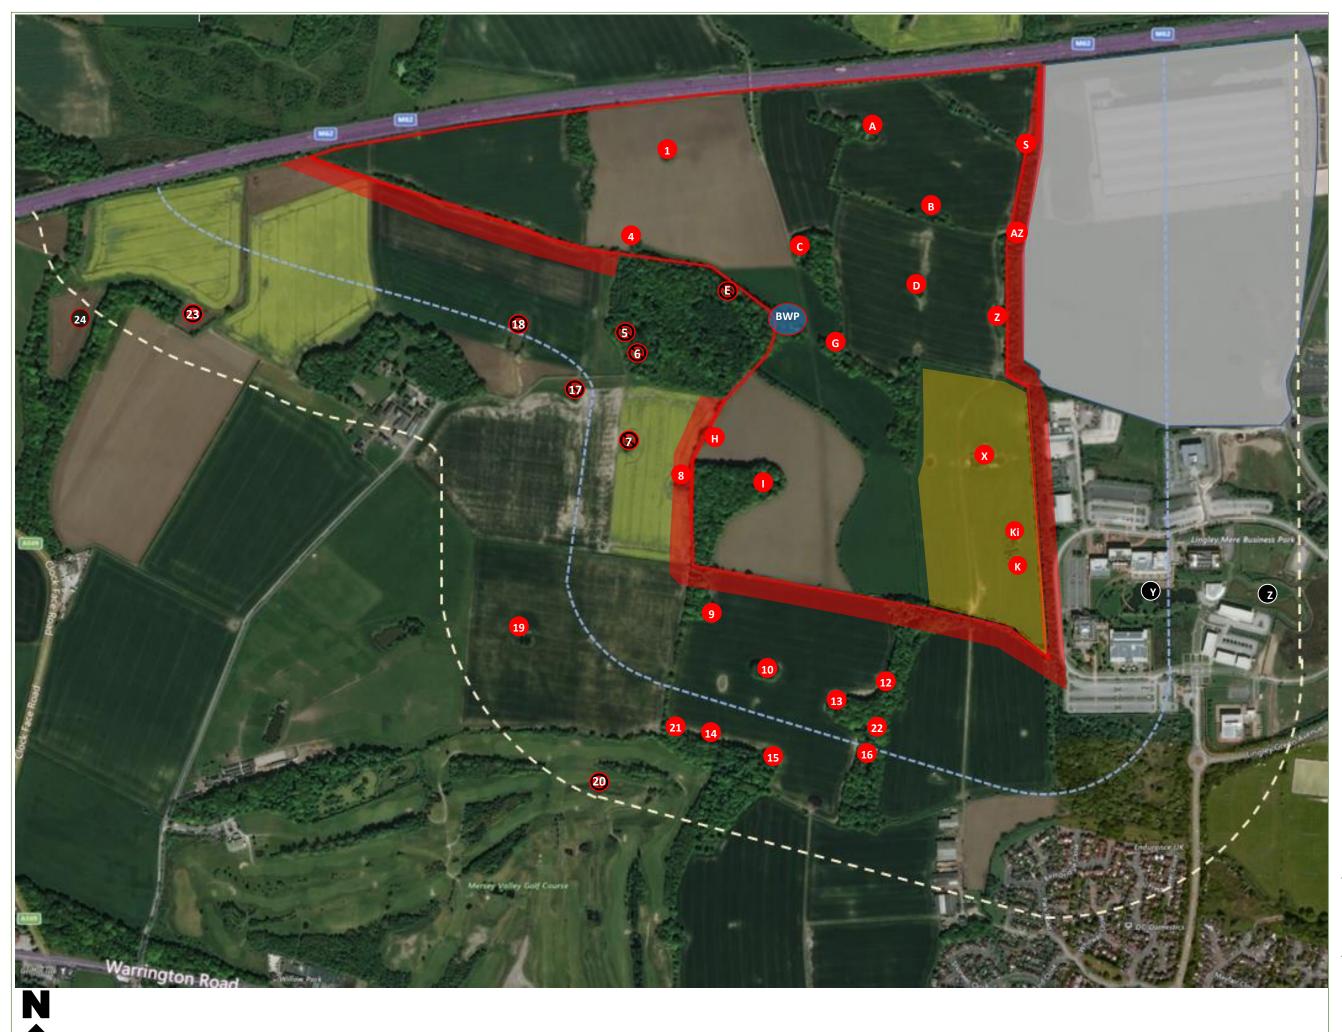

## **OMEGA ZONE 8, ST HELENS** Omega St Helens Ltd / T. J. Morris Limited

Document Title ES Vol. 3 Figure 9.1 Survey Extent Document No. OPP DOC.11.37a

Figure 9.1

## **Survey Extent**

Omega Zone 8, St Helens

Legend

boundaries)

Boundary

Development Boundary

(Bat activity, water vole and reptile surveys within site

|   |  |  | 1 |
|---|--|--|---|
| ļ |  |  |   |
|   |  |  |   |

500m from Application Boundary

Pond eDNA surveyed

250m from Application

Pond HSI only

No access for any survey

Pond Unsuitable

Key Wintering Bird Habitat (surveys include site-wide)

Ground Level Tree Assessment Extended 30m Beyond Site Boundaries.

Drawing No.: 16903-01ES\_B

www.ecologypractice.co.uk

400m