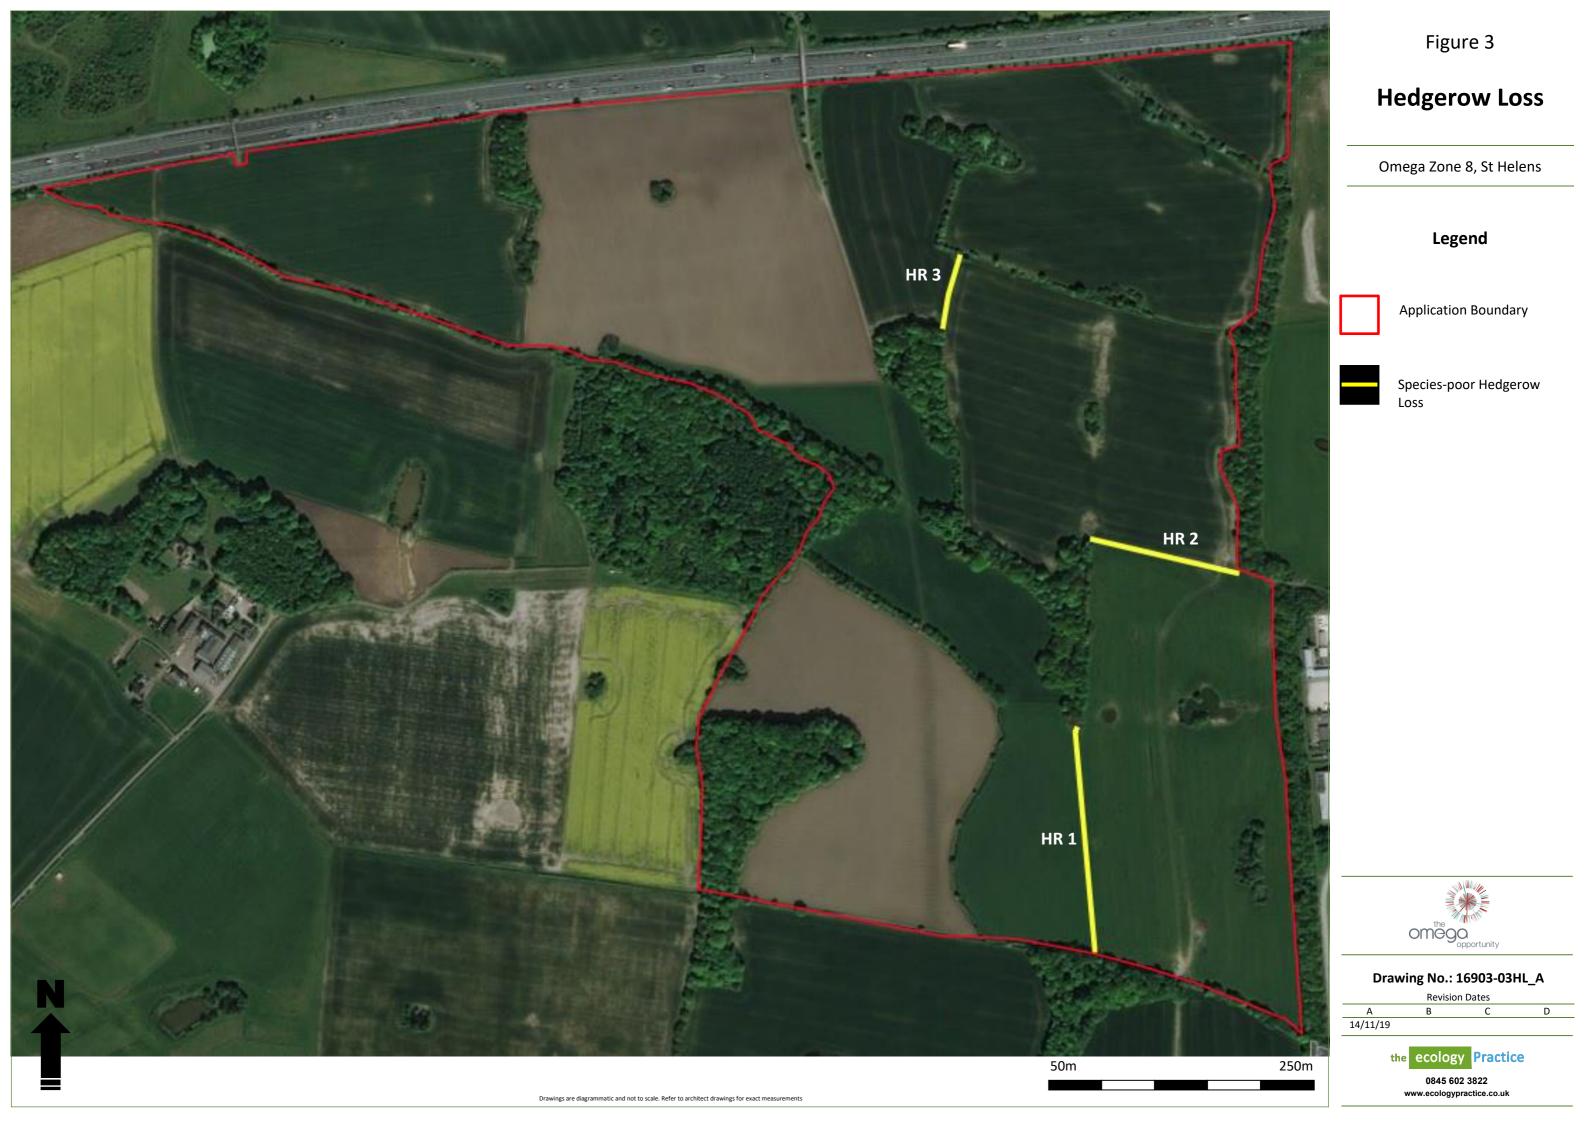

Table 6: Hedgerow Loss/Retention Across Site

| Hedgerow<br># | Length<br>(m) | To be<br>lost<br>(m²) | Retained (m²) |
|---------------|---------------|-----------------------|---------------|
| HR 1          | 264           | 264                   | 0             |
| HR 2          | 178           | 178                   | 0             |
| HR 3          | 92            | 92                    | 0             |
| TOTAL         | 534           | 534                   | 0             |