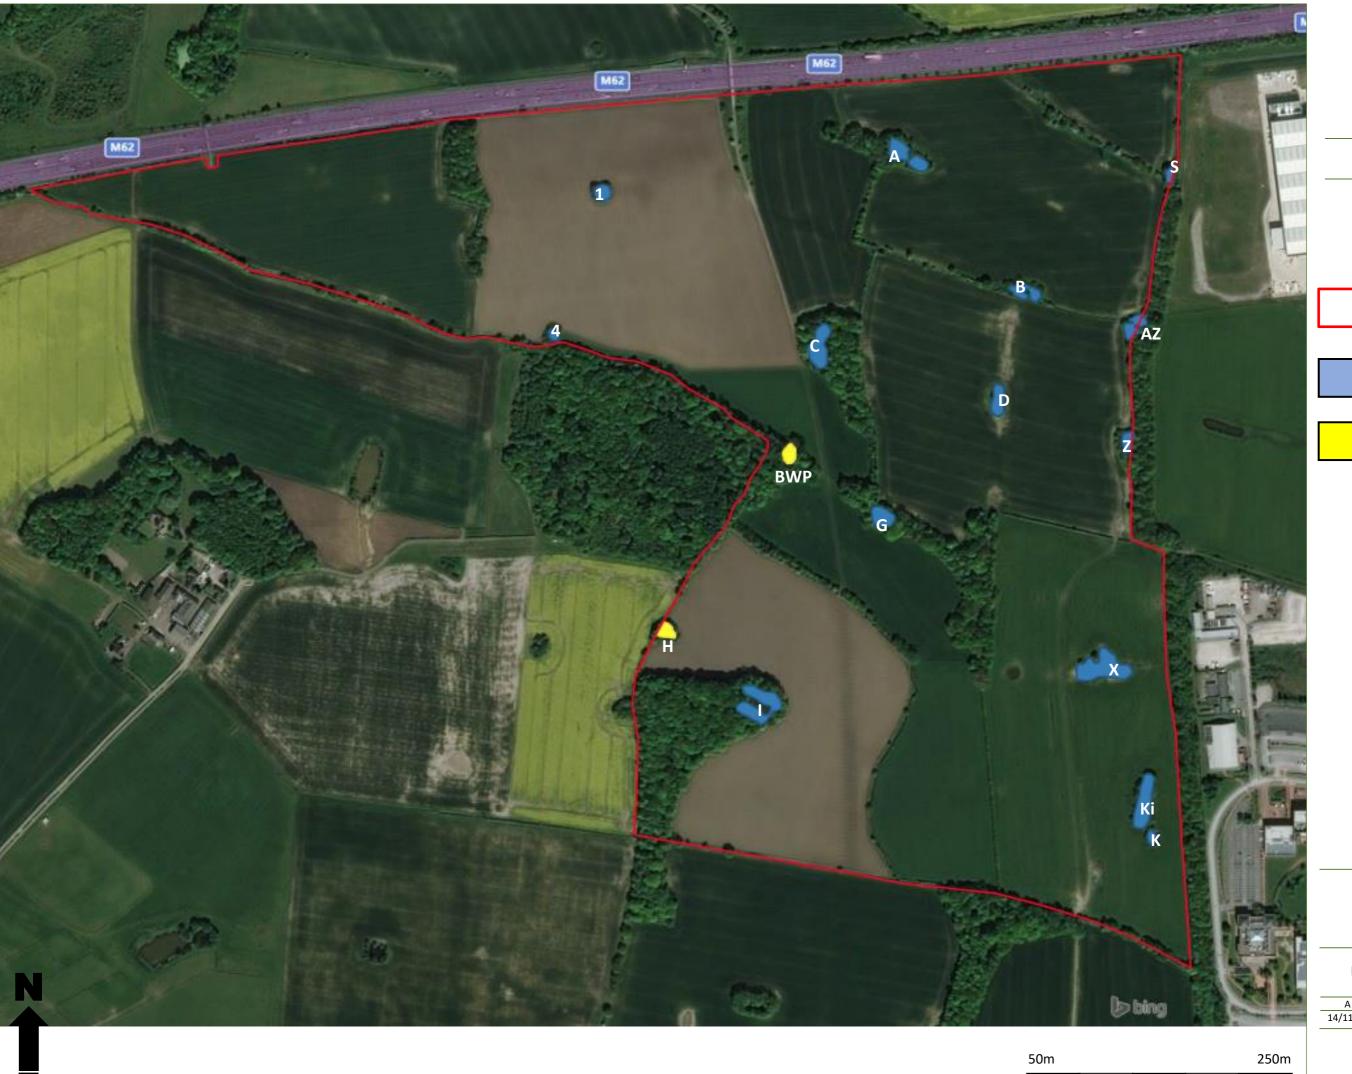

NB: calculations are exclusive of habitat to be created within outline planning area of the Proposed Development

**Table 4: Pond Loss Across Site** 

| Pond<br># | Area<br>(m²) | To be<br>lost | Retained (m <sup>2</sup> ) |
|-----------|--------------|---------------|----------------------------|
|           | ( )          | (m²)          | ( /                        |
| AZ        | 558          | 558           | 0                          |
| Z         | 284          | 284           | 0                          |
| В         | 474          | 474           | 0                          |
| Α         | 1137         | 1137          | 0                          |
| D         | 565          | 565           | 0                          |
| 1         | 400          | 400           | 0                          |
| 4         | 332          | 332           | 0                          |
| С         | 1046         | 1046          | 0                          |
| G         | 596          | 596           | 0                          |
| I         | 1543         | 1543          | 0                          |
| K         | 375          | 375           | 0                          |
| Ki        | 1146         | 1146          | 0                          |
| X         | 1595         | 1595          | 0                          |
| S         | 265          | 265           | 0                          |
| Н         | 458          | 0             | 458                        |
| BWP       | 373          | 0             | 373                        |
| TOTAL     | 11147        | 10316         | 831                        |

# **Pond Loss**

Omega Zone 8, St Helens

Legend

Application Boundary

Pond Lost

Pond Retained

#### Drawing No.: 16903-02HL\_B

 Revision Dates

 A
 B
 C
 D

 14/11/19
 13/12/19

0845 602 3822 www.ecologypractice.co.uk

Figure 4