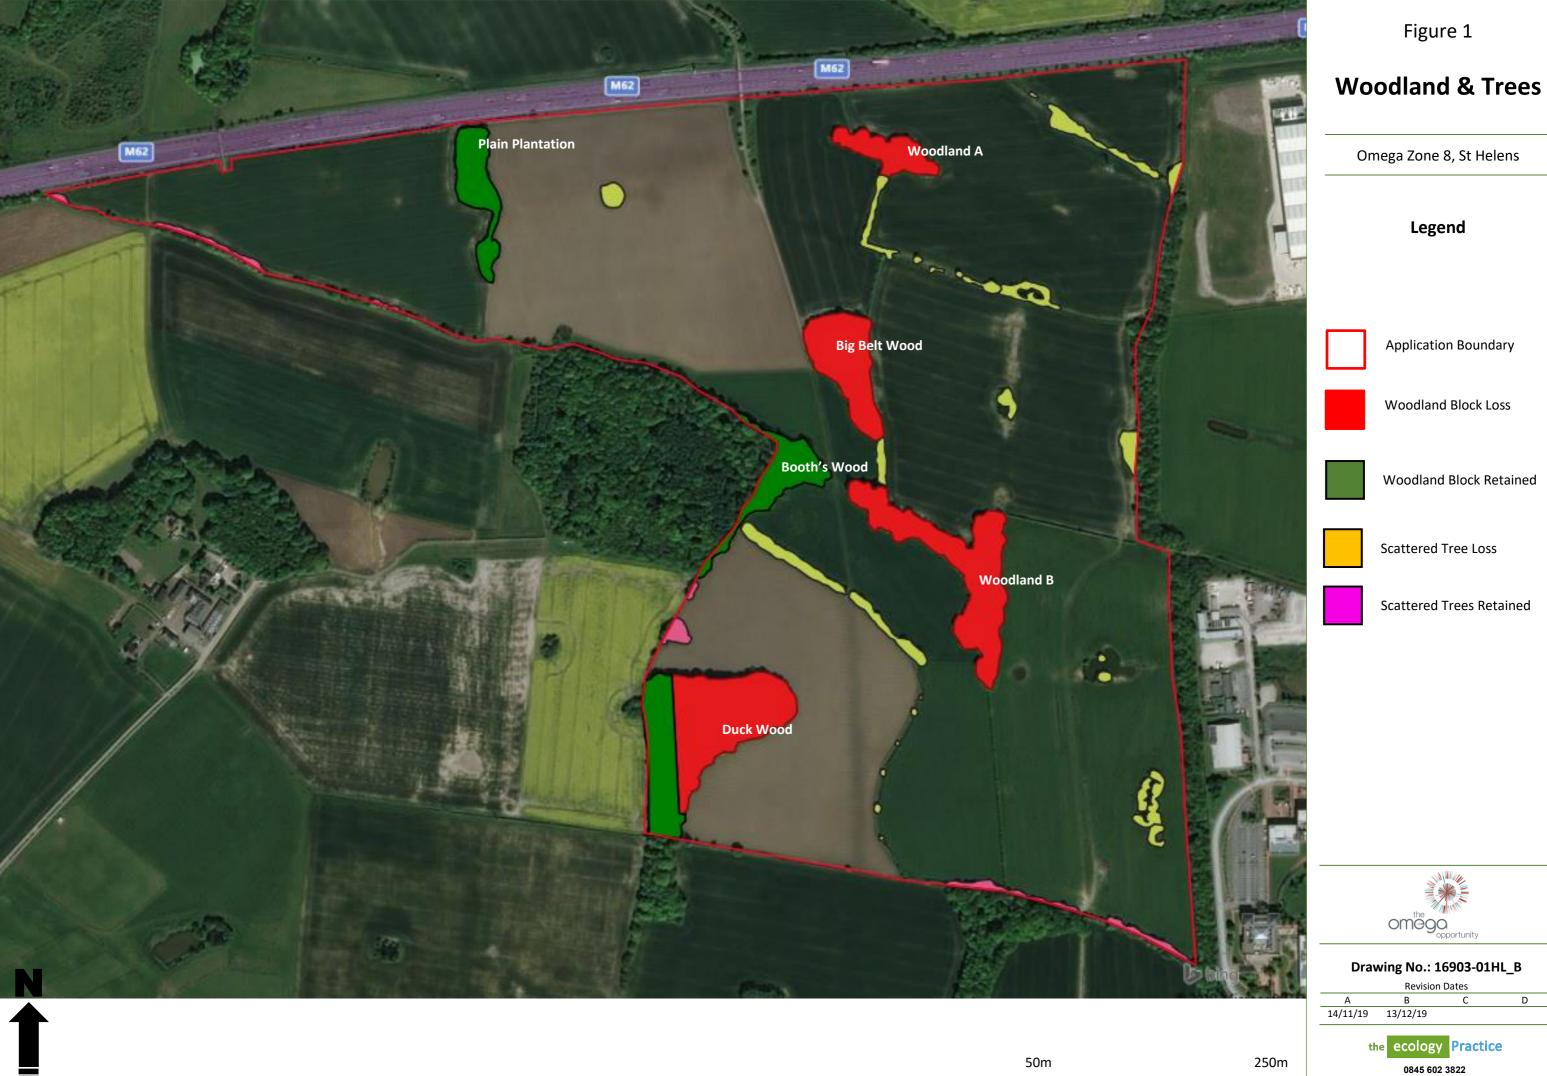

Table 5: Woodland Loss/Retention Across Site

| Woodland<br>#       | Area<br>(m²) | To be<br>lost<br>(m²) | Retained (m²) |
|---------------------|--------------|-----------------------|---------------|
| Plain<br>Plantation | 5685         | 0                     | 5685          |
| Woodland<br>'A'     | 4264         | 4264                  | 0             |
| Duck<br>Wood        | 22679        | 15101                 | 7578          |
| Big Belt<br>Wood    | 8563         | 8563                  | 0             |
| Booth's<br>Wood     | 5949         | 0                     | 5949          |
| Woodland<br>'B'     | 14393        | 14393                 | 0             |
| TOTAL               | 61533        | 42321                 | 19212         |

**Table 6: Scattered Tree Loss/Retention Across Site** 

|   | Scattered<br>Trees | Area<br>(m²) | To be<br>lost<br>(m²) | Retained (m²) |
|---|--------------------|--------------|-----------------------|---------------|
| ĺ | Site Wide          | 18439        | 14357                 | 3613          |

**Application Boundary** 

Woodland Block Loss

Woodland Block Retained

Scattered Tree Loss

Scattered Trees Retained

#### Drawing No.: 16903-01HL\_B

www.ecologypractice.co.uk

Figure 2