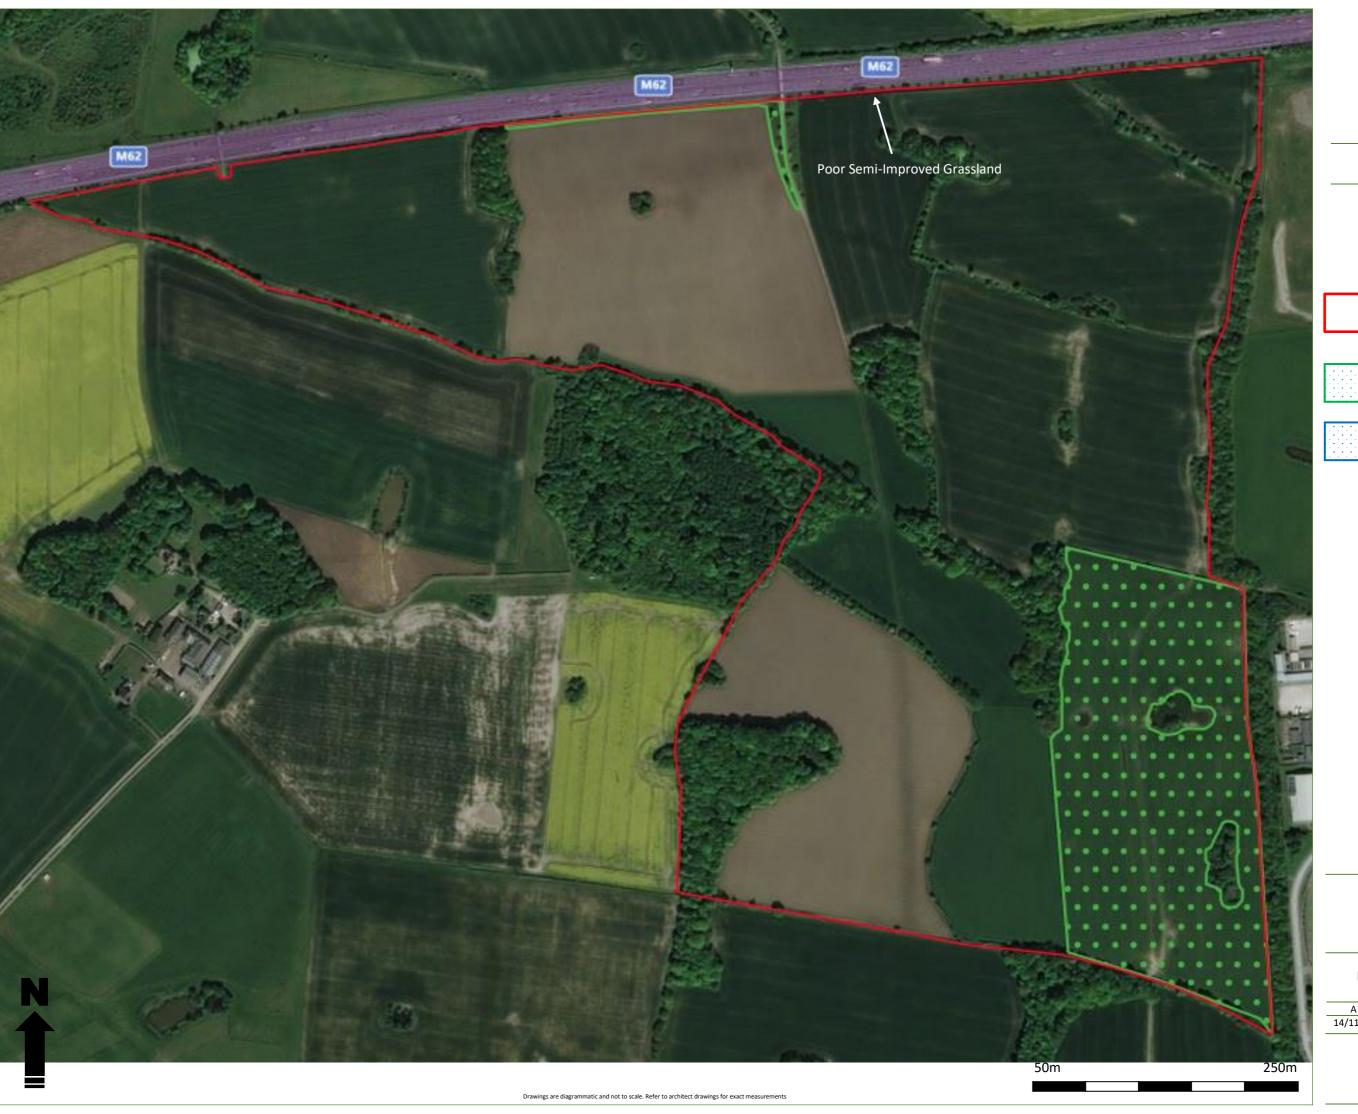

## **Grassland Loss**

Omega Zone 8, St Helens

### Legend

Д

Application Boundary

Improved Grassland

Poor Semi-Improved

### Drawing No.: 16903-04HL\_B

Revision Dates

A B C

14/11/19 13/12/19

0845 602 3822 www.ecologypractice.co.uk