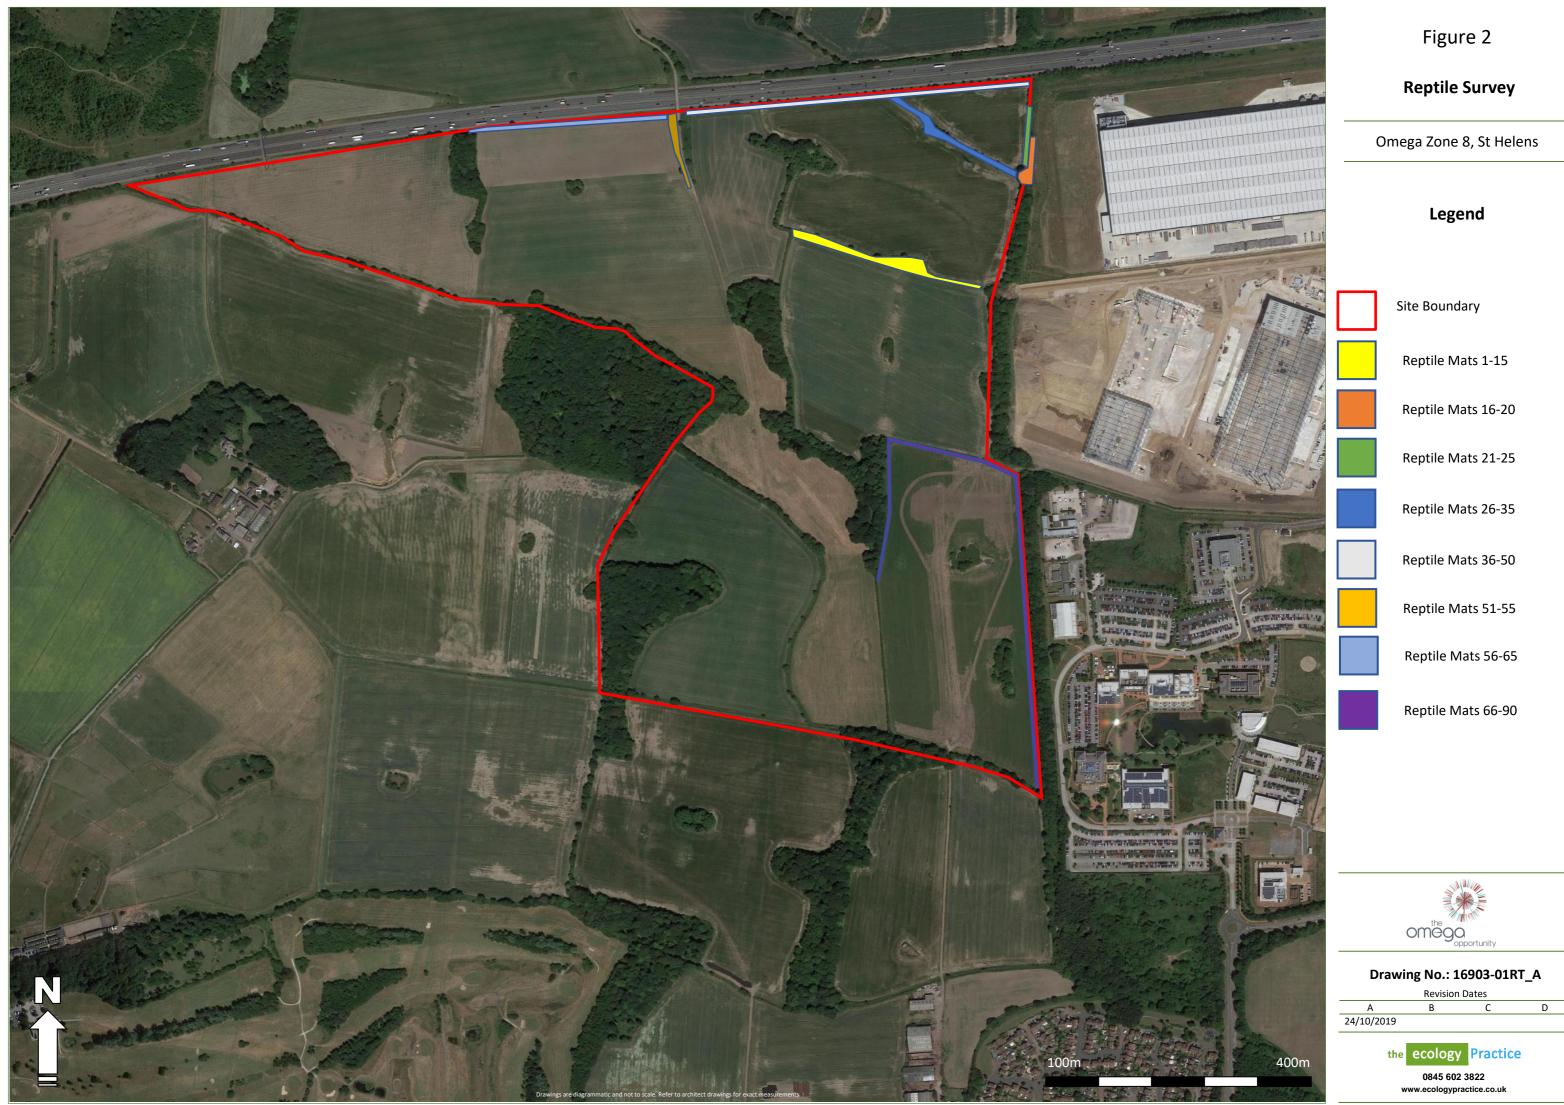

## Appendix 9.12 Reptile Survey Results

| SURVEY<br># | DATE                | SURVEY<br>START | SURVEY<br>END | WEATHER                                    | TEMP. | REPTILES<br>OBSERVED | COMMENTS                                                   |
|-------------|---------------------|-----------------|---------------|--------------------------------------------|-------|----------------------|------------------------------------------------------------|
| 1           | 10/05/2019          | 12:00           | 14:00         | BRIGHT<br>SUNSHINE<br>DURING<br>SURVEY. B1 | 14.5  | NO                   | MATS 45-65<br>NOT<br>CHECKED<br>DUE TO<br>ACCESS<br>ISSUES |
| 2           | 16/05/2019          | 11:45           | 13:15         | DRY. 80%<br>CLOUD<br>COVER. B1             | 16    | NO                   |                                                            |
| 3           | 24/05/2019          | 11:30           | 13:15         | DRY. 80-90%<br>CLOUD<br>COVER. B1          | 16    | NO                   |                                                            |
| 4           | 07/06/2019          | 14:30           | 16:00         | LIGHT RAIN.<br>B1                          | 14.5  | NO                   |                                                            |
| 5           | 14/06/2019          | 12:30           | 14:05         | LIGHT RAIN<br>ON AND OFF.<br>B1            | 15    | NO                   |                                                            |
| 6           | Survey discontinued |                 |               |                                            |       |                      |                                                            |
| 7           |                     |                 | ç             | Survey discontin                           | ued   |                      |                                                            |