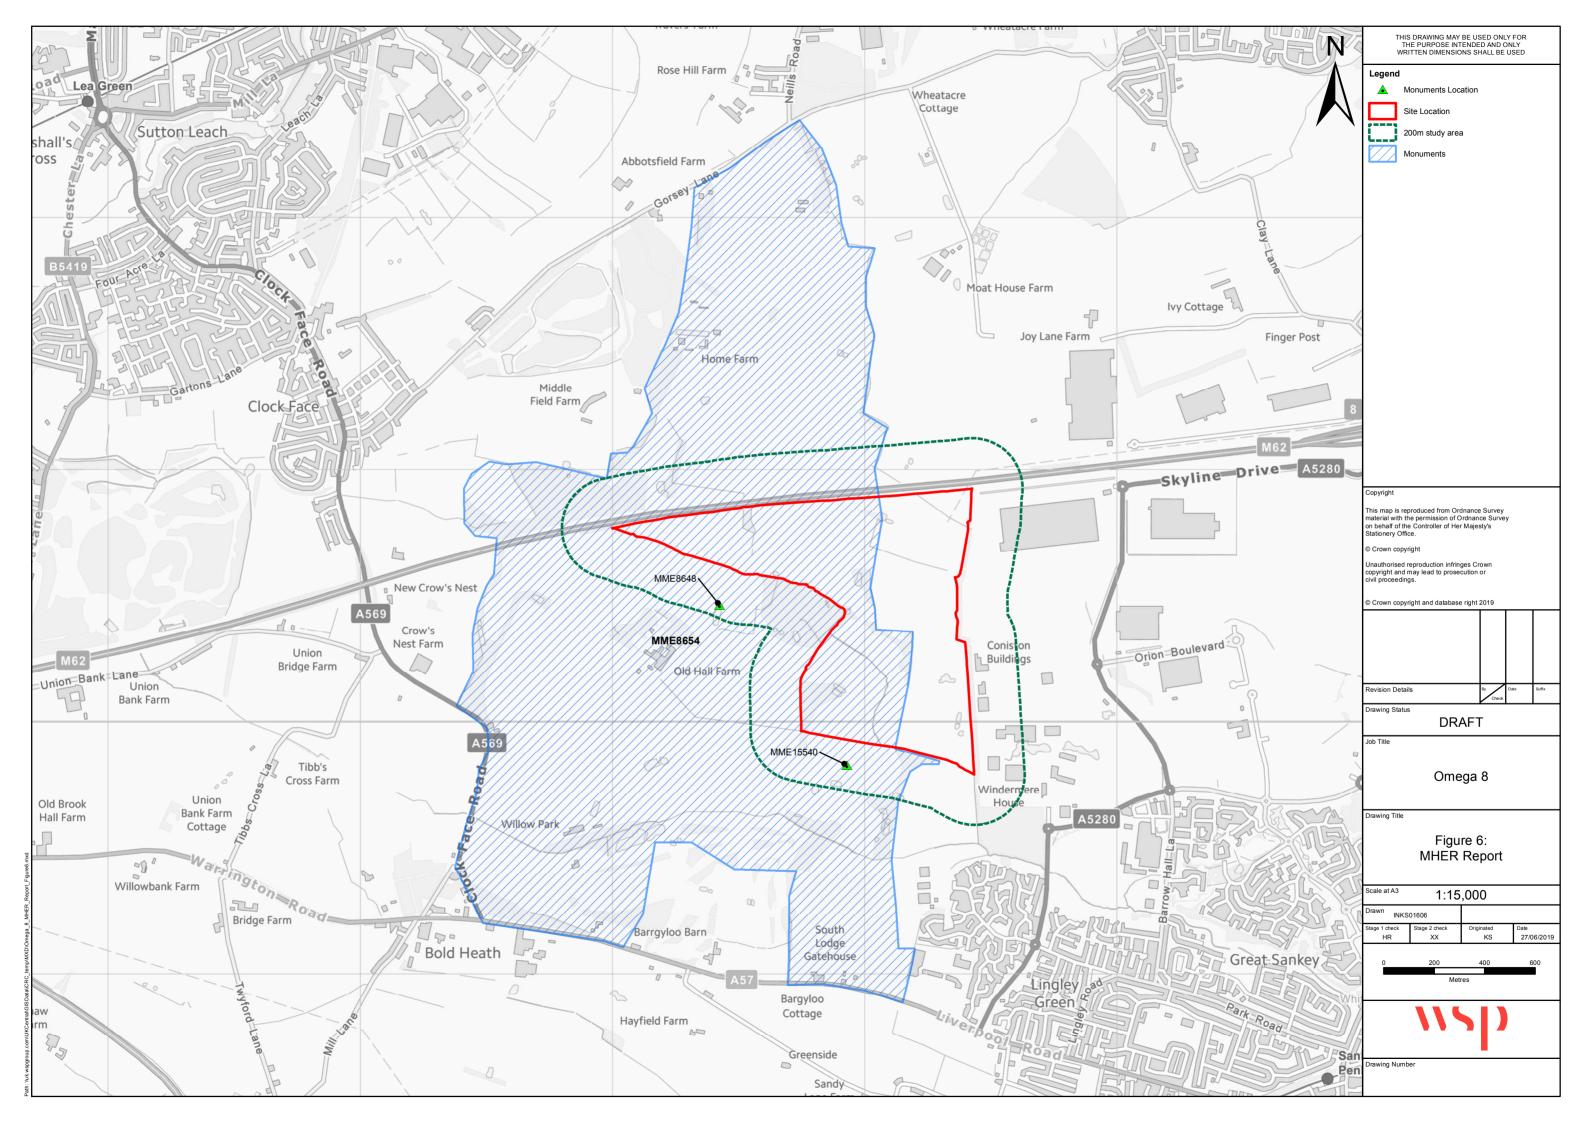

## OMEGA ZONE 8, ST HELENS

Omega St Helens Ltd / T. J. Morris Limited



Document Title
ES Vol. 2 Appendix 1.1
EIA Scoping Report
Document No. OPP DOC.11.18c





THIS DRAWING MAY BE USED ONLY FOR THE PURPOSE INTENDED AND ONLY WRITTEN DIMENSIONS SHALL BE USED

Legend

Application Boundary



250m from Application Boundary



500m from Application Boundary



Pond sampled



No access for any survey



Pond Unsuitable

## Сору

This map is reproduced from Ordnance Survey material with the permission of Ordnance Survey on behalf of the Controller of Her Majesty's Stationery Office.

© Crown copyright

Unauthorised reproduction infringes Crown copyright and may lead to prosecution or civil proceedings.

© Crown copyright and database right 2019



Drawing Status

Job Title

Omega 8

DRAFT

Drawing Ti

## Figure 8: GCN eDNA Ponds

| 1:7,500         |               |            |          |
|-----------------|---------------|------------|----------|