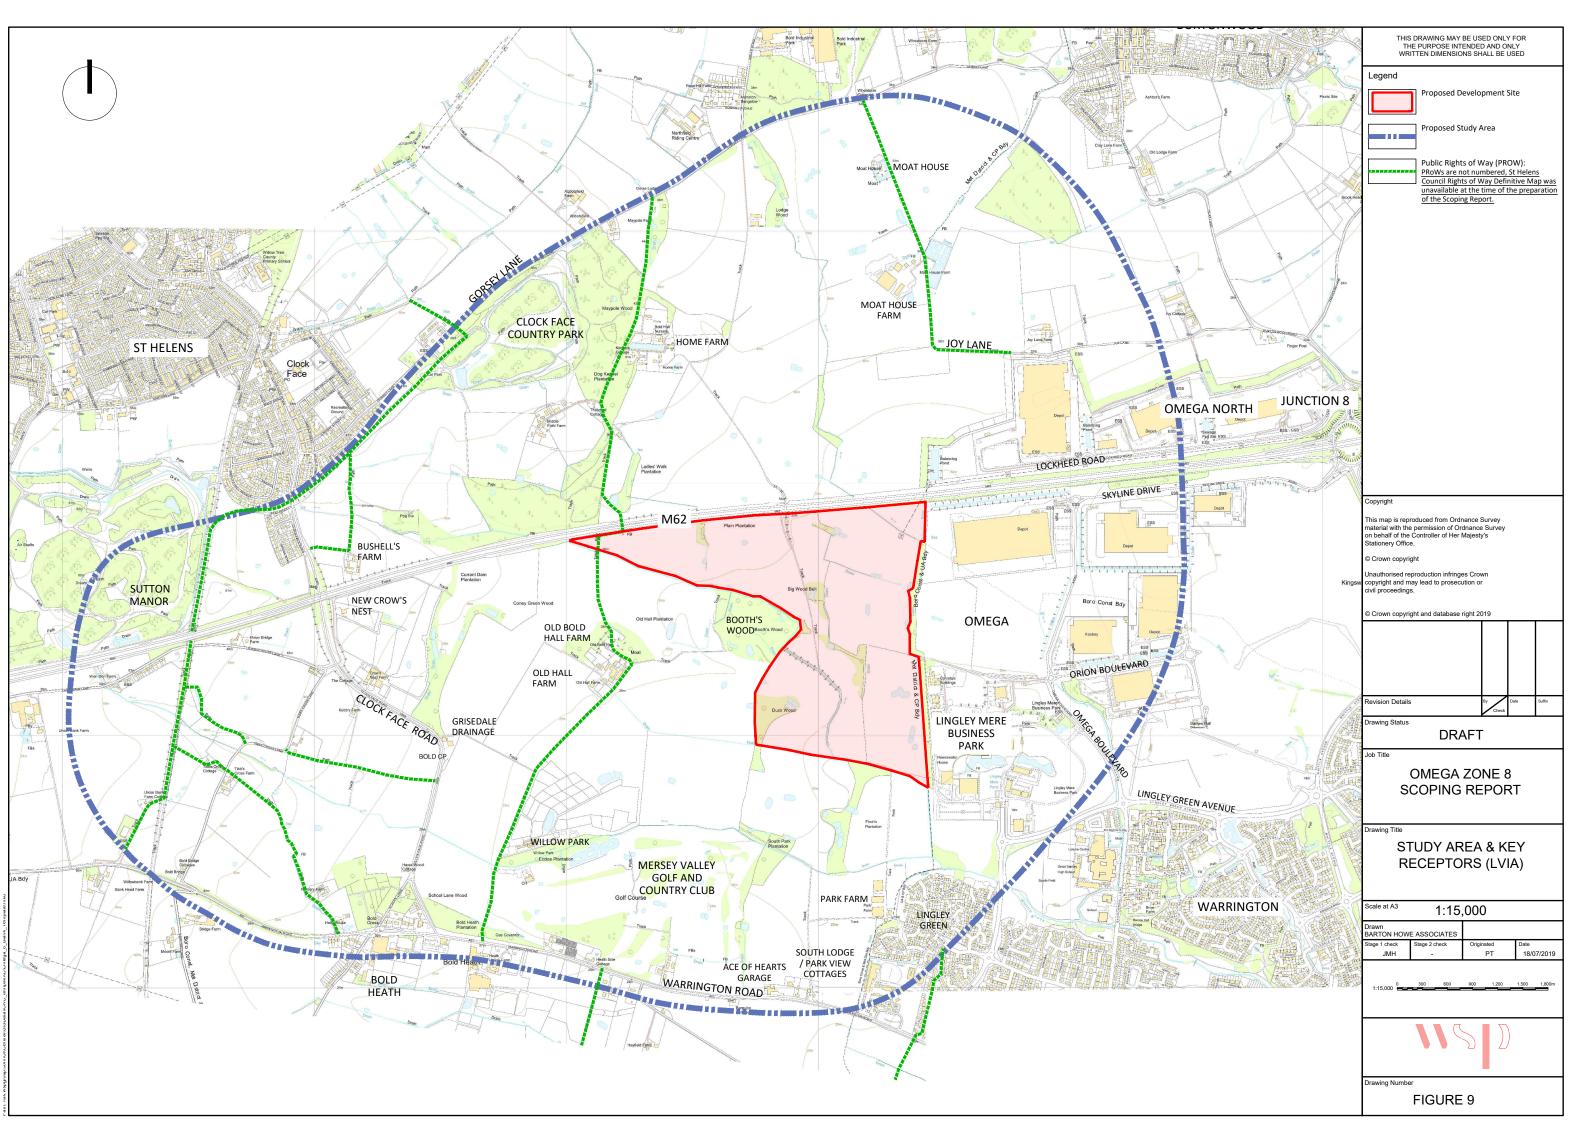

Legend

Application Boundary

250m from Application Boundary

500m from Application Boundary

Pond sampled

No access for any survey

Pond Unsuitable

## Сору

This map is reproduced from Ordnance Survey material with the permission of Ordnance Survey on behalf of the Controller of Her Majesty's Stationery Office.

© Crown copyright

Unauthorised reproduction infringes Crown copyright and may lead to prosecution or civil proceedings.

© Crown copyright and database right 2019

Drawing Status

Job Title

Omega 8

DRAFT

Drawing Ti