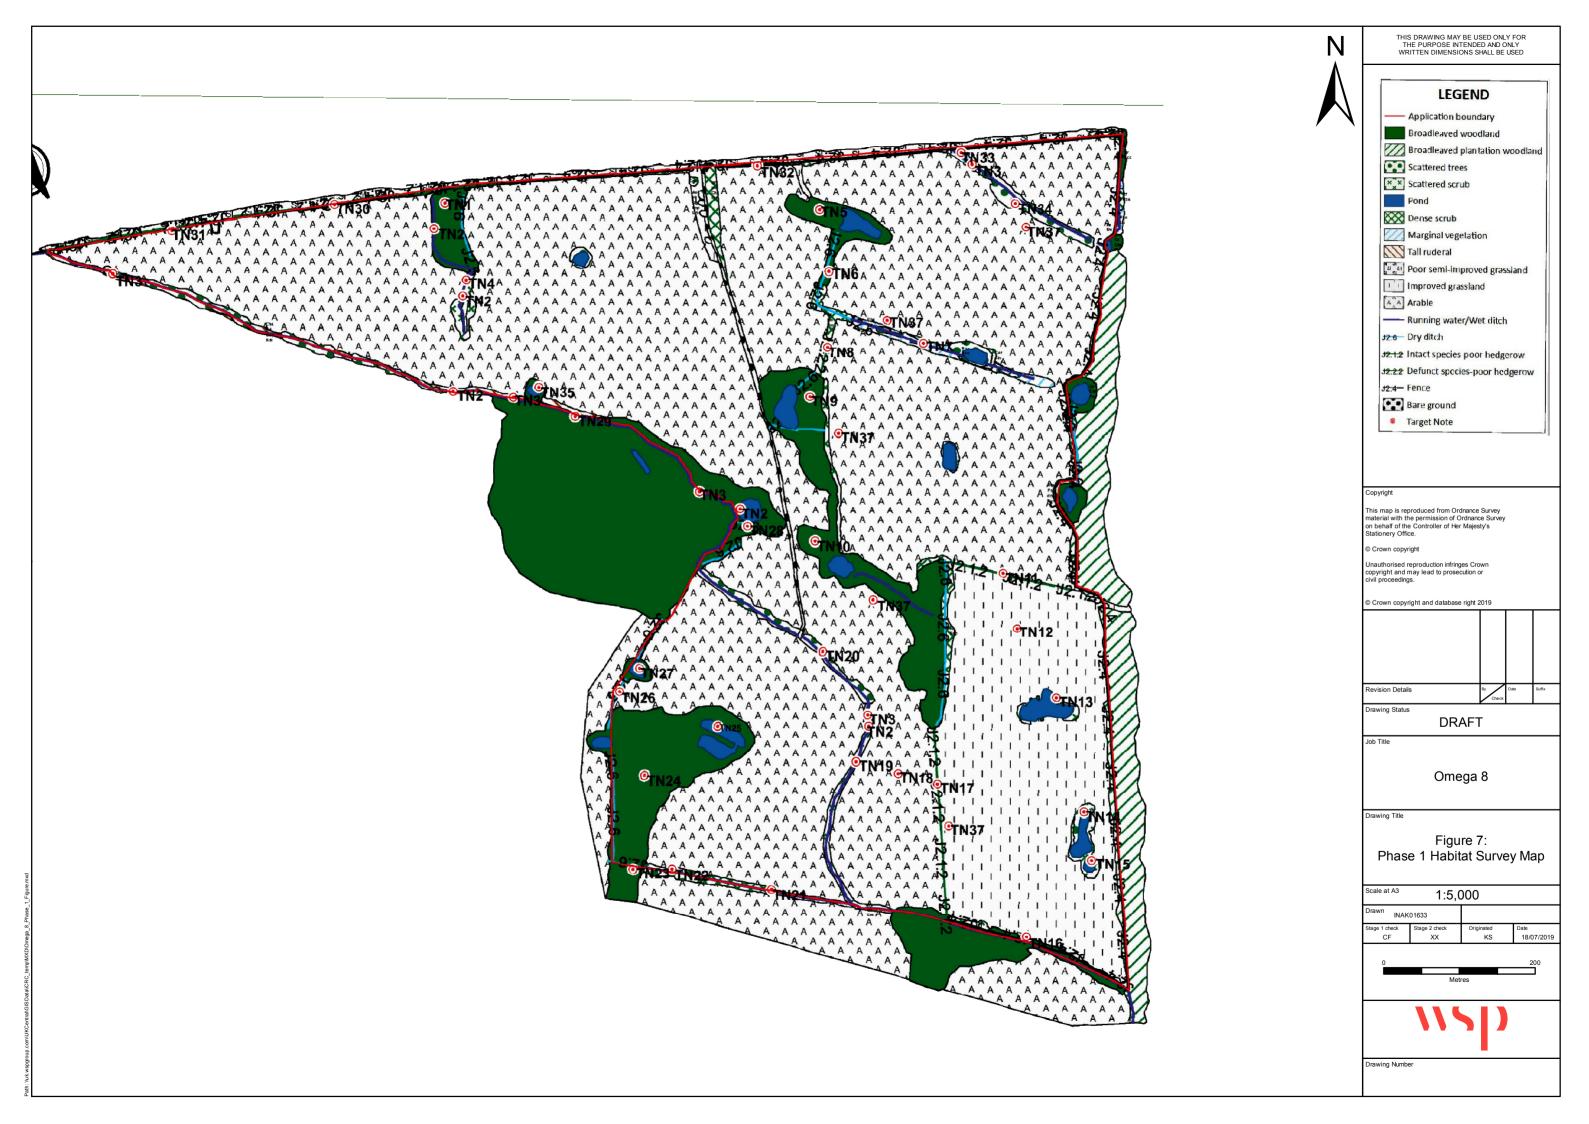

Legend

Application Boundary

250m from Application Boundary

500m from Application Boundary

Pond sampled

No access for any survey

Pond Unsuitable

## Figure 8: GCN eDNA Ponds

| 1:7,500         |               |            |          |
|-----------------|---------------|------------|----------|
| Drawn INAK01633 |               |            |          |
| Stage 1 check   | Stage 2 check | Originated | Date     |
| CF              | XX            | KS         | 18/07/20 |
|                 | n             | 20         | 0        |