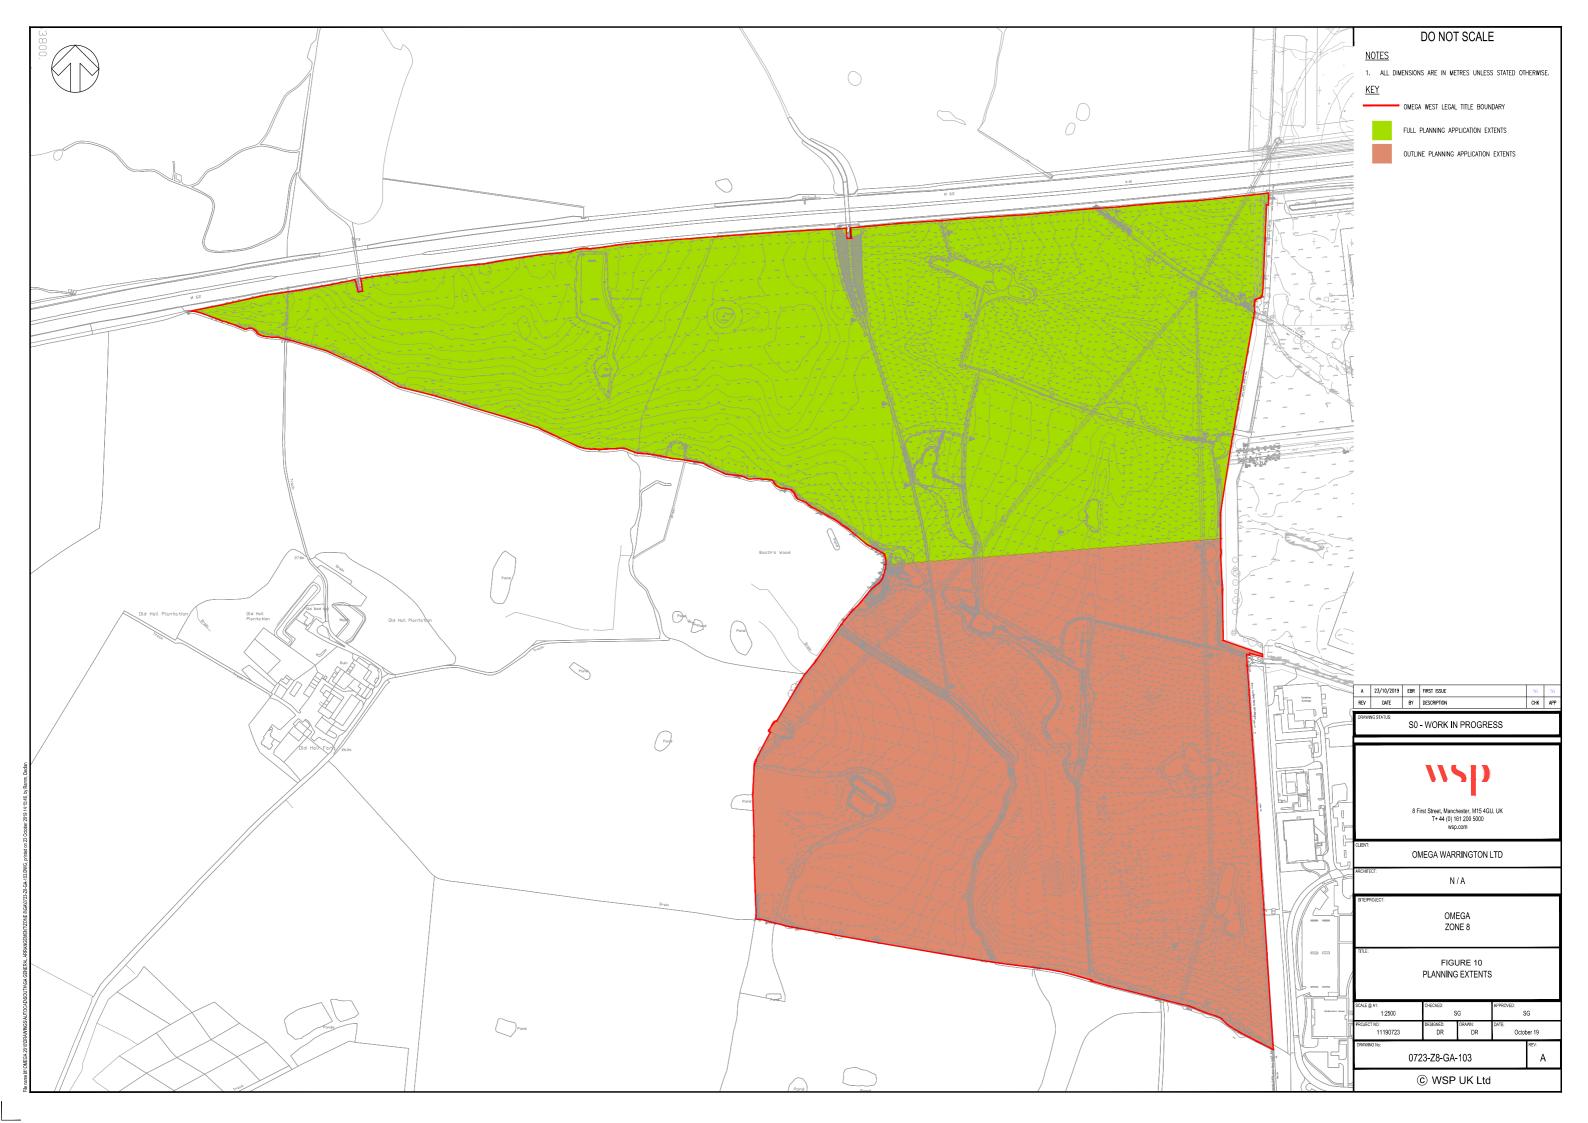

## Сору

This map is reproduced from Ordnance Survey material with the permission of Ordnance Survey on behalf of the Controller of Her Majesty's Stationery Office.

© Crown copyright

Unauthorised reproduction infringes Crown copyright and may lead to prosecution or civil proceedings.

© Crown copyright and database right 2019



Drawing Status

Job Title

Omega 8

DRAFT

Drawing Ti

## Figure 8: GCN eDNA Ponds

| 1:7,500         |               |            |          |
|-----------------|---------------|------------|----------|
| Drawn INAK01633 |               |            |          |
| Stage 1 check   | Stage 2 check | Originated | Date     |
| CF              | XX            | KS         | 18/07/20 |
|                 | n             | 20         | 0        |





Drawing Number