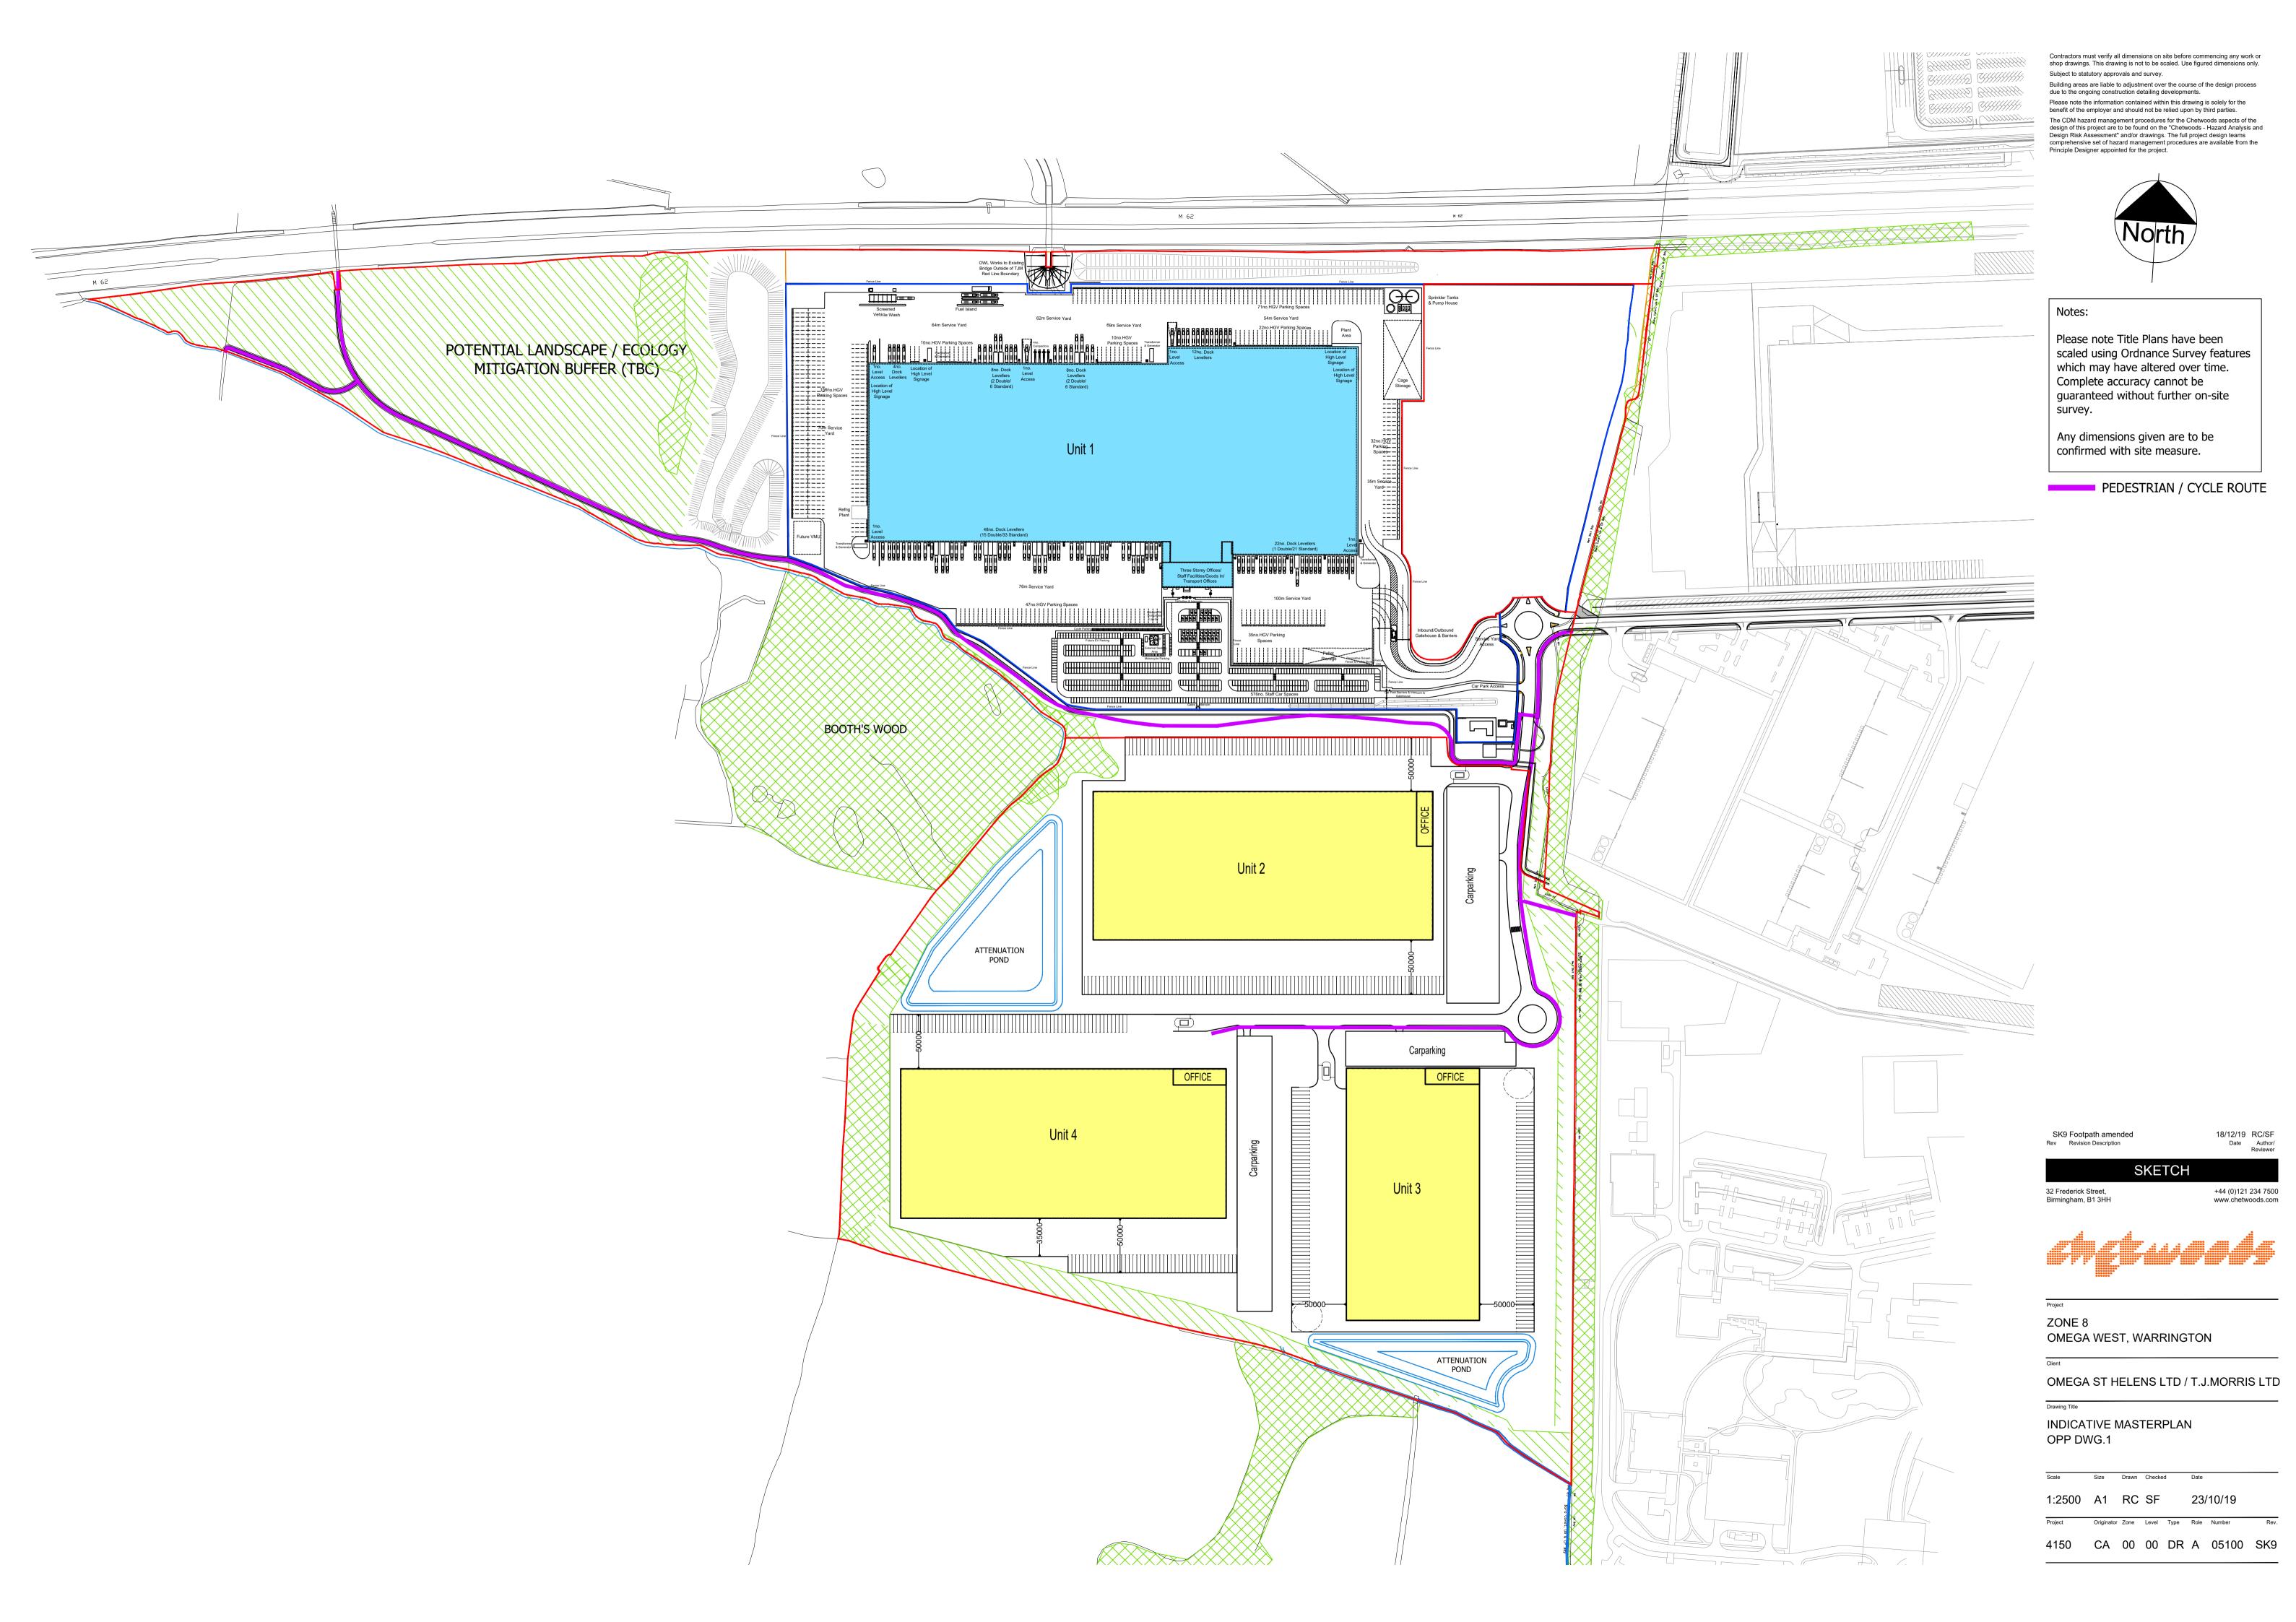

## **APPENDIX 3: OMEGA ZONE 8 MASTERPLAN**

April 2020 Page | 99

**APPENDIX 1: SITE LOCATION PLAN** 

April 2020 Page | 97

NOTES:
Copyright Chetwoods (London) Limited. No implied licence exists. Contractors must verify all dimensions on site before commencing any work or shop drawings. This drawing is not to be scaled. Use figured dimensions only.

Building areas are liable to adjustment over the course of the design process due to the ongoing construction detailing developments.

Please note the information contained within this drawing is solely for the benefit of the employer and should not be relied upon by third parties.

The CDM hazard management procedures for the Chetwoods aspects of the design of this project are to be found on the "Chetwoods - Hazard Analysis and Design Risk Assessment" and/or drawings. The full project design teams comprehensive set of hazard management procedures are available from the Principle Designer appointed for the project.

Boundary red line is based on rescaled Title plan: MS366065, MS462582, MS407532 & Homes&Communities Agency Site Plan HCA Land to the west of Omega St Helen's ApH21544 14.01.2016, the accuracy can not be relied on.

Site Boundary

Boundary red line is based on rescaled Title plan: MS366065, MS462582, MS407532 & Homes&Communities Agency Site Plan HCA Land to the west of Omega St Helen's ApH21544 14.01.2016, the accuracy can not be relied on.

Boundary & road layout based on rescaled WSP T J Morris Civils Works Plan, 0723-Z8-GA-100, the accuracy can not be relied on. Refer to WSP drawing for details.

PL6 Drawing updated as comments
Rev Revision Description