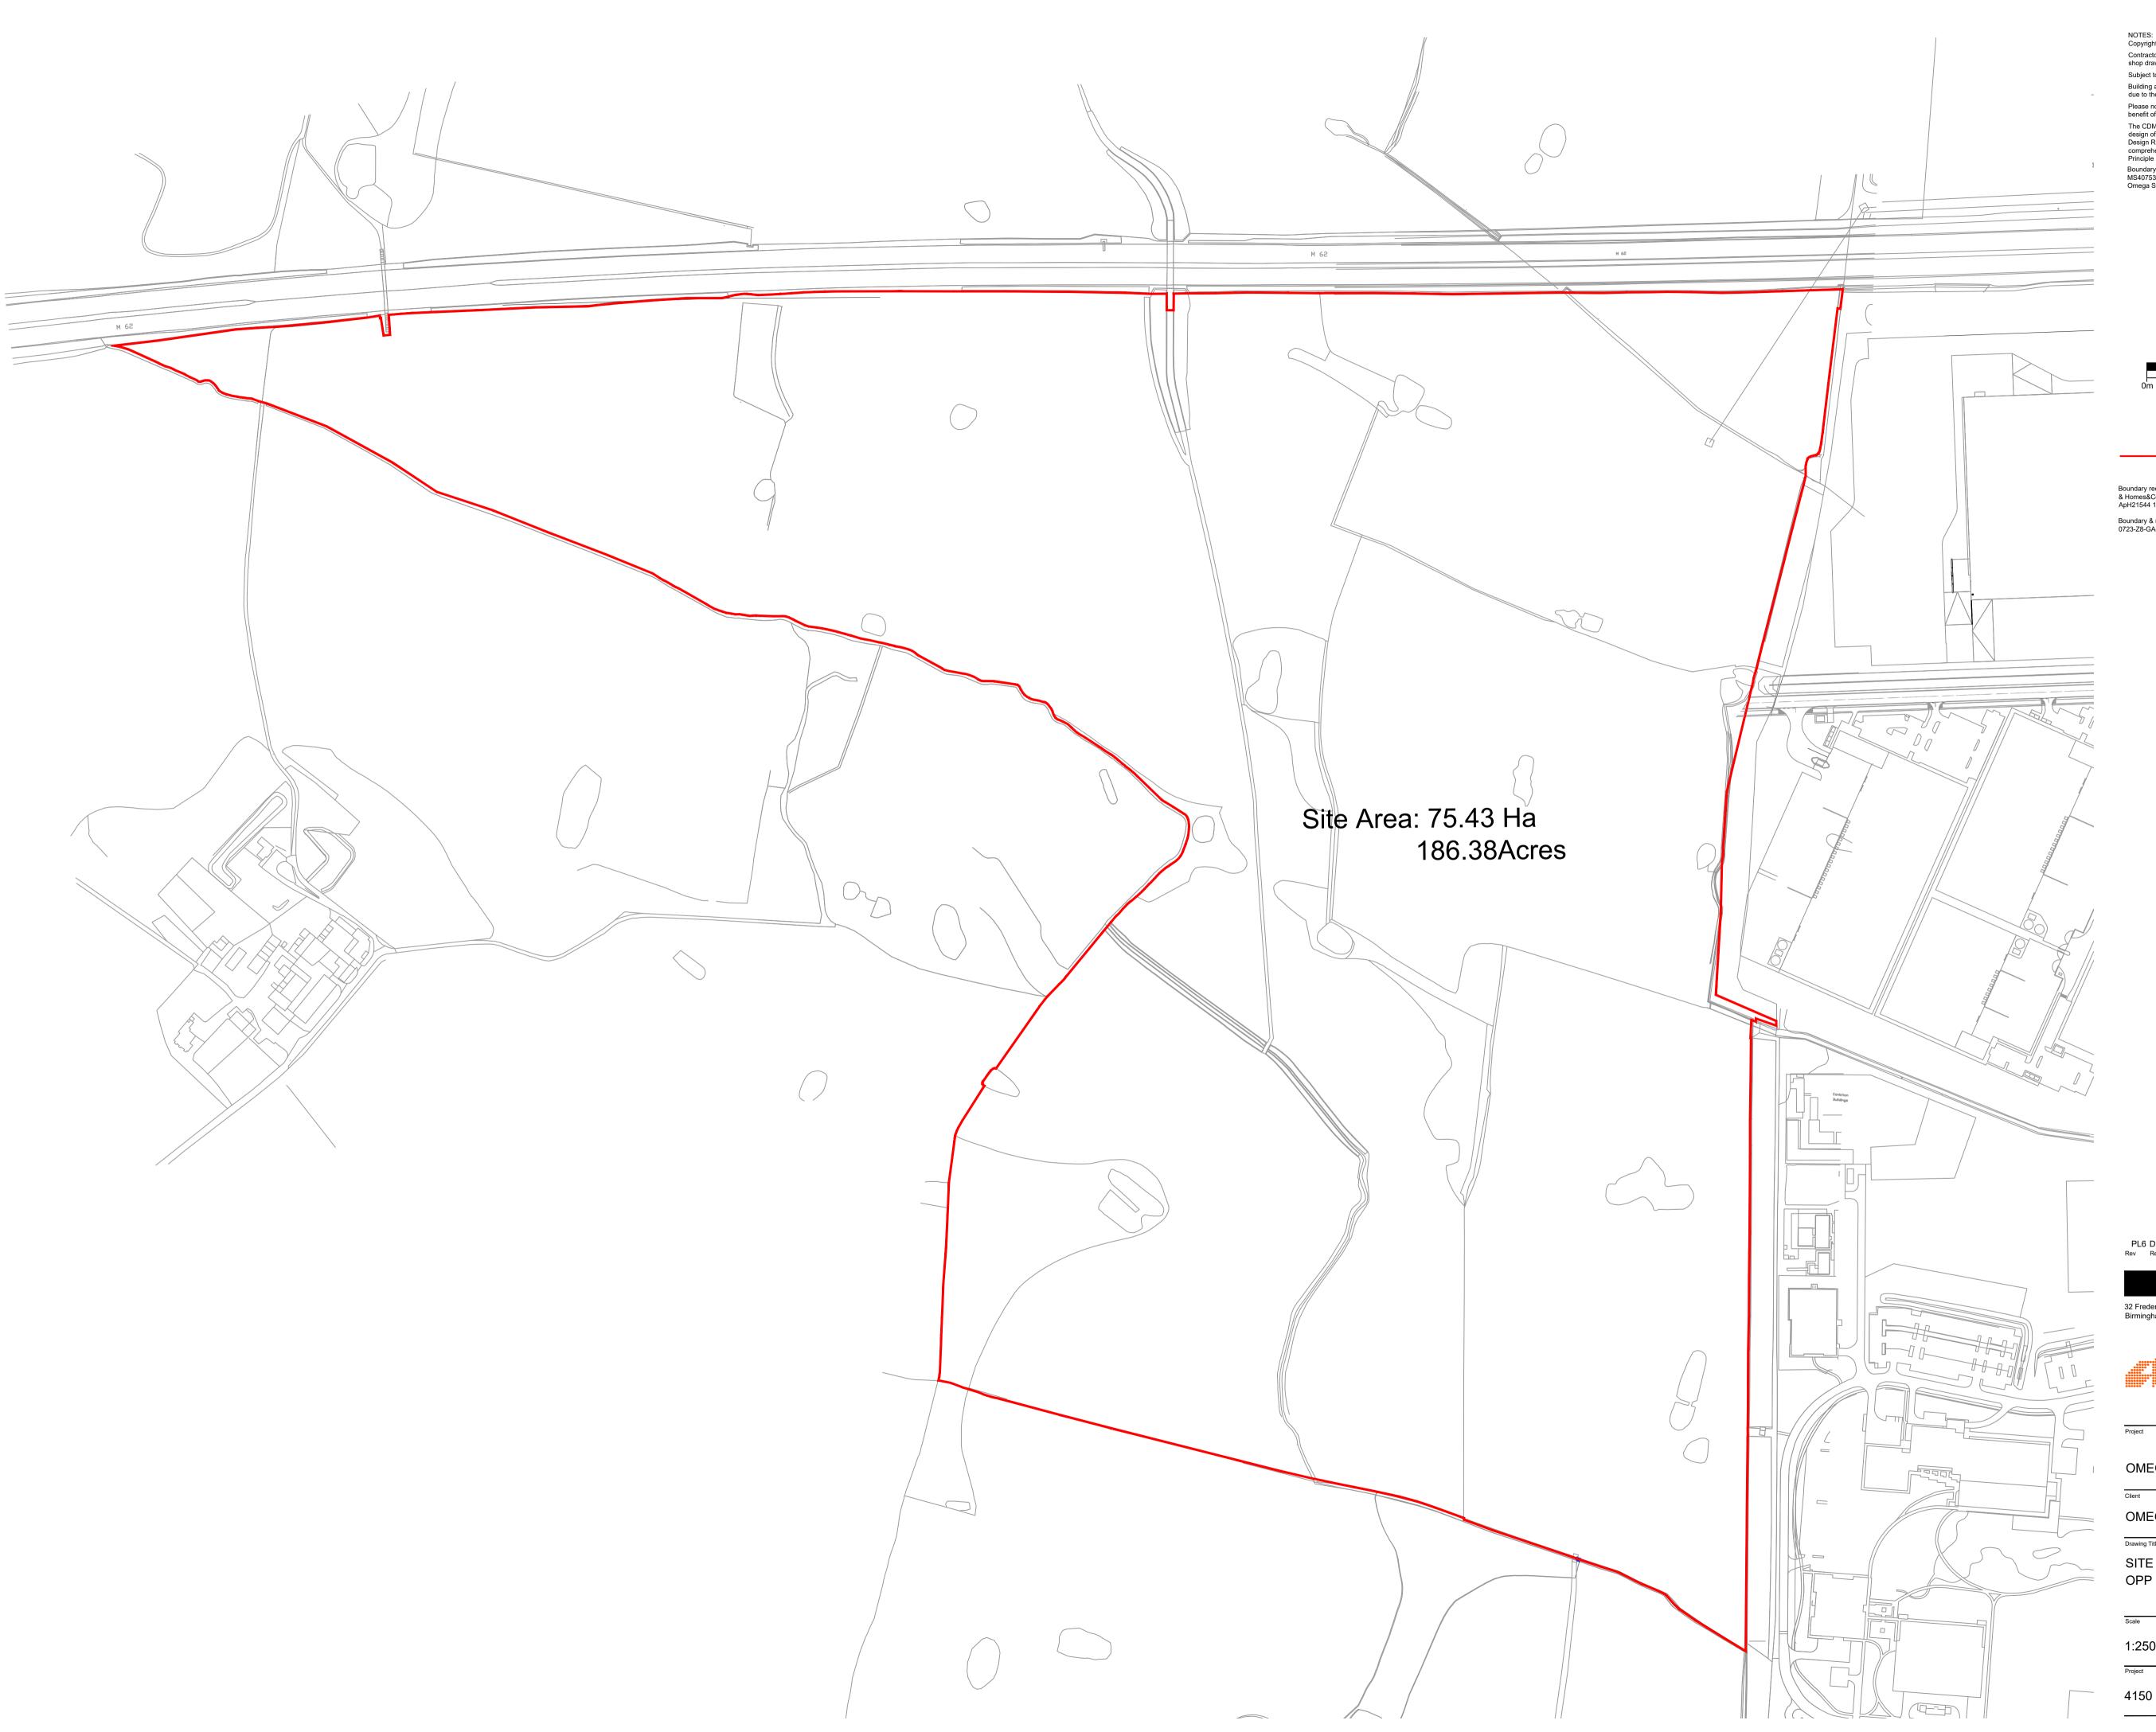

**APPENDIX 1: SITE LOCATION PLAN** 

April 2020 Page | 97

NOTES:
Copyright Chetwoods (London) Limited. No implied licence exists. Contractors must verify all dimensions on site before commencing any work or shop drawings. This drawing is not to be scaled. Use figured dimensions only.

Boundary red line is based on rescaled Title plan: MS366065, MS462582, MS407532 & Homes&Communities Agency Site Plan HCA Land to the west of Omega St Helen's ApH21544 14.01.2016, the accuracy can not be relied on.

Site Boundary

Boundary red line is based on rescaled Title plan: MS366065, MS462582, MS407532 & Homes&Communities Agency Site Plan HCA Land to the west of Omega St Helen's ApH21544 14.01.2016, the accuracy can not be relied on.

Boundary & road layout based on rescaled WSP T J Morris Civils Works Plan, 0723-Z8-GA-100, the accuracy can not be relied on. Refer to WSP drawing for details.

PL6 Drawing updated as comments
Rev Revision Description

PLANNING

+44 (0)121 234 7500 www.chetwoods.com

OMEGA ZONE 8, ST HELENS

OMEGA ST HELENS LTD / T.J.MORRIS LTD

SITE LOCATION PLAN

1:2500 A1 RC NH 20/11/19

4150 CA 00 00 DR A 00001 PL6

APPENDIX 2: PARAMETER PLAN 1 – OUTLINE AND DETAILED APPLICATION BOUNDARIES