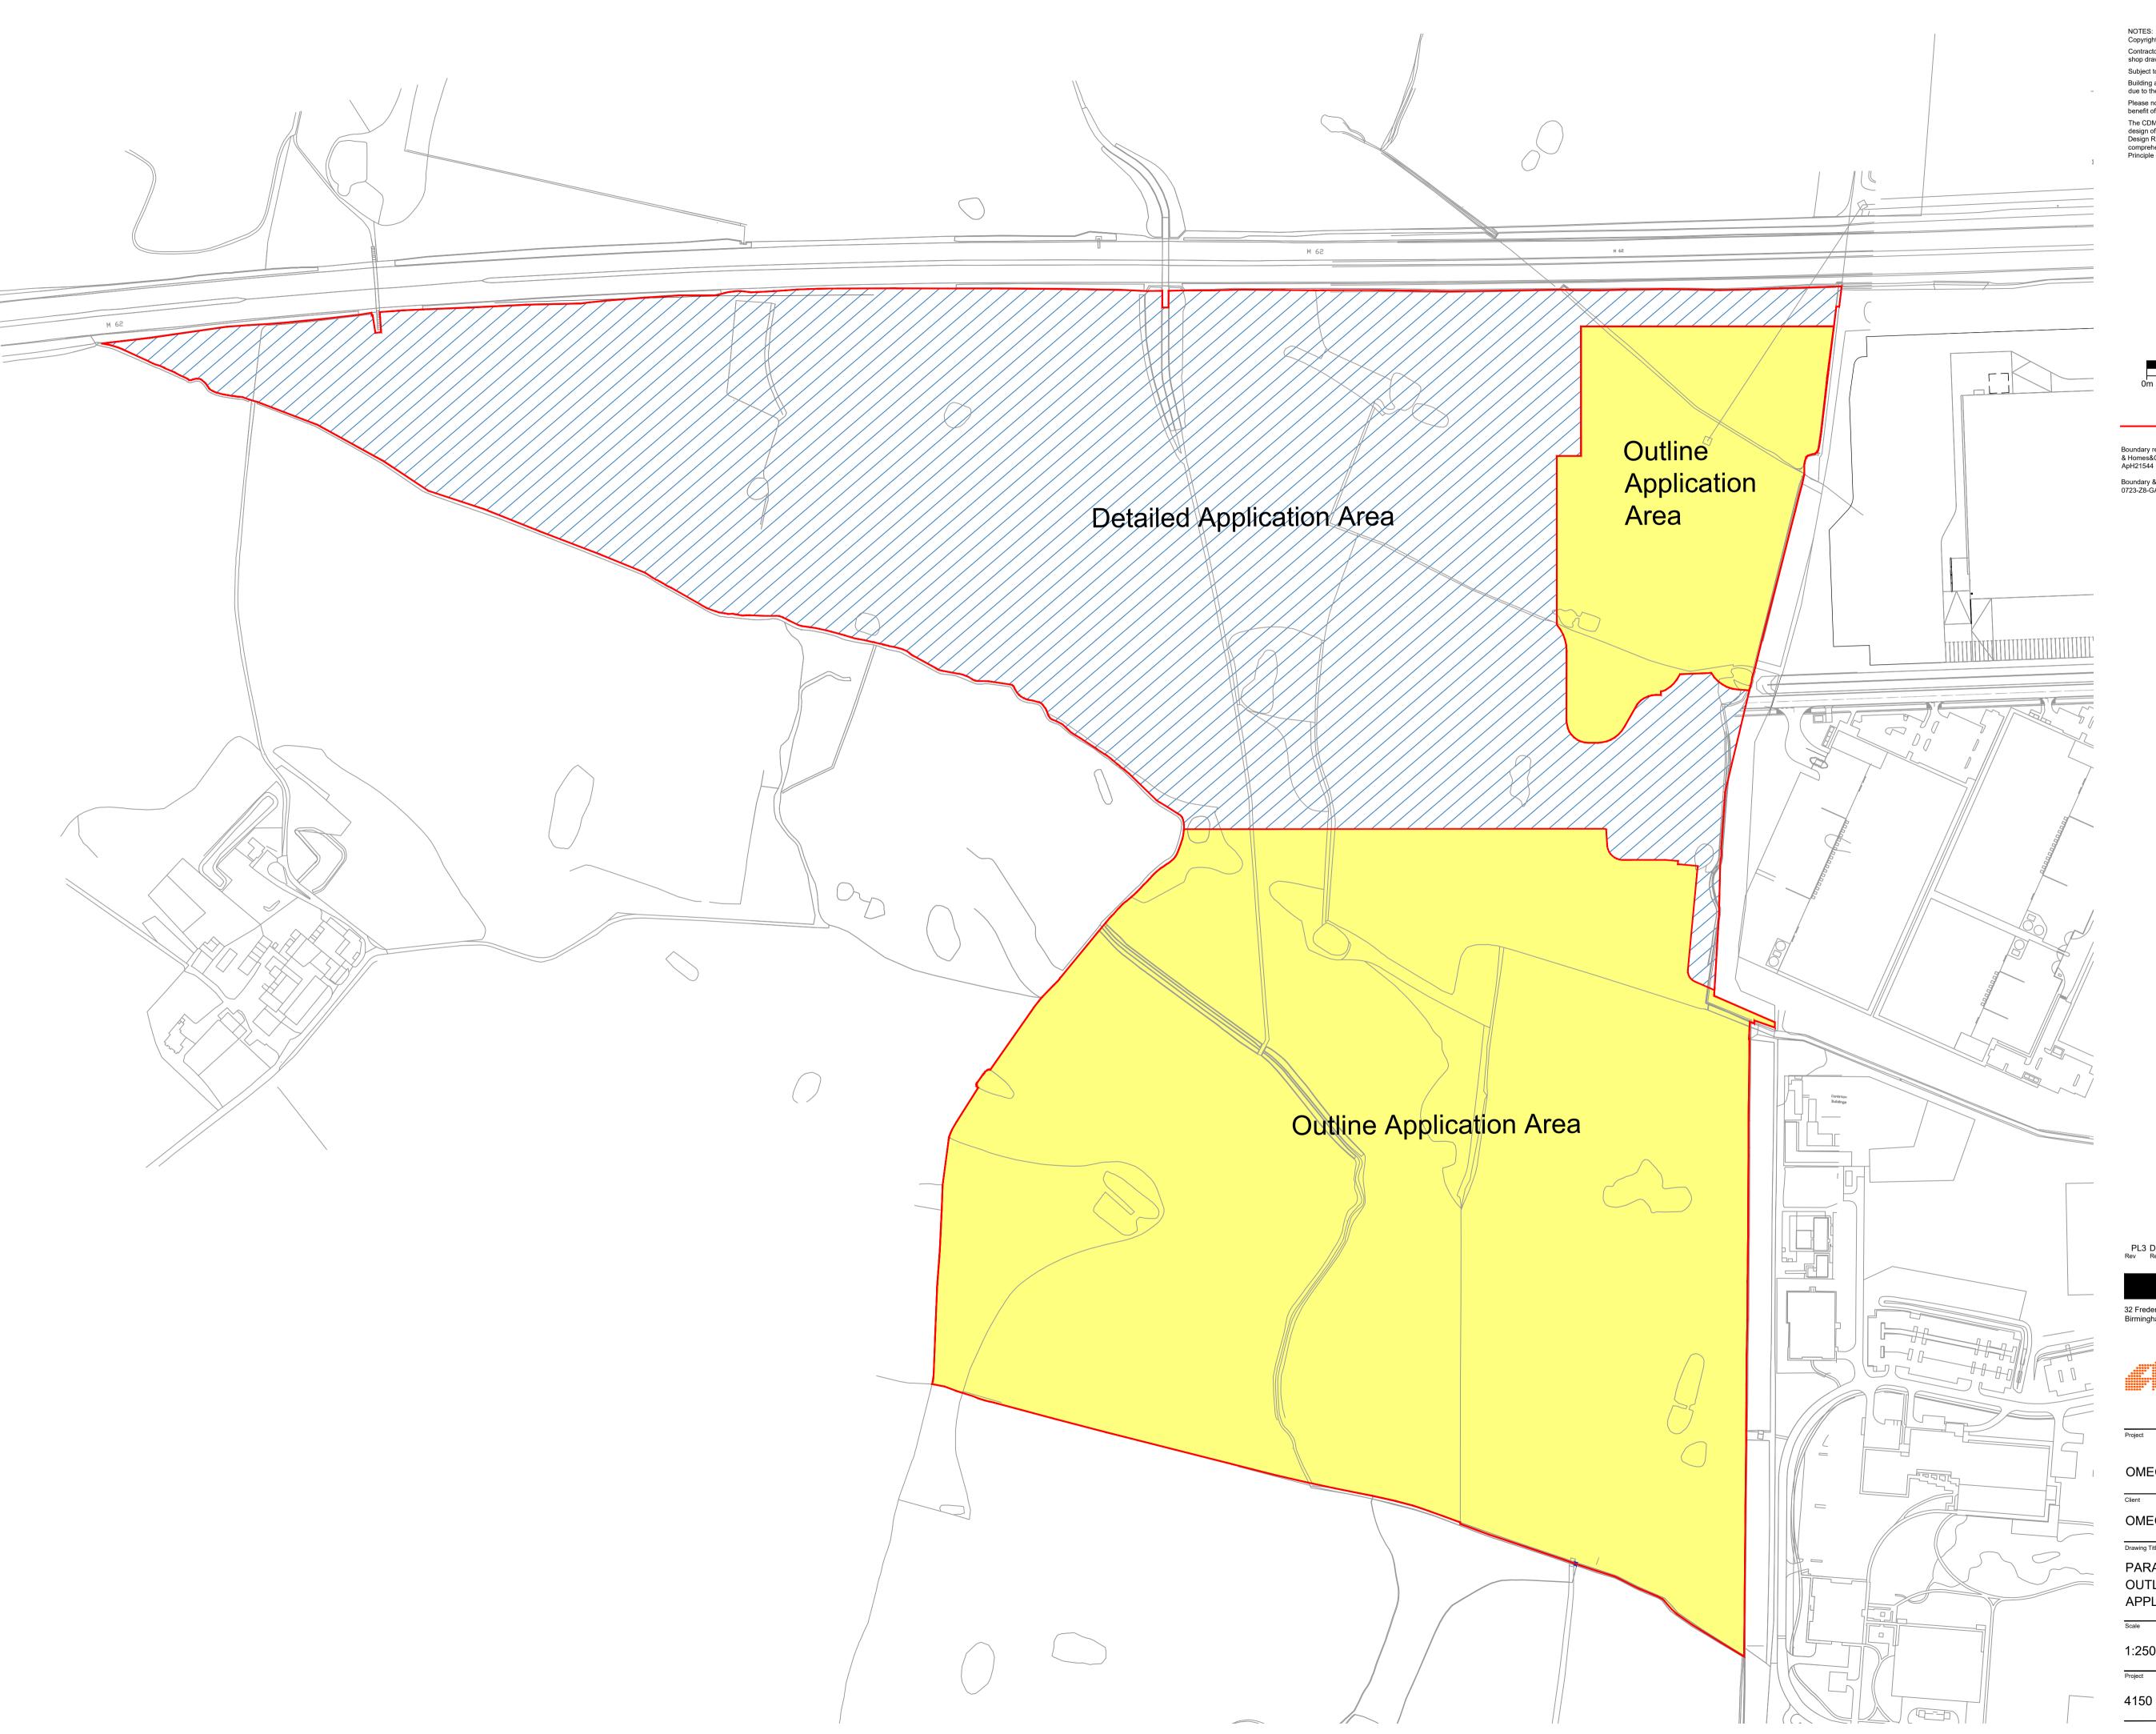

PLANNING

+44 (0)121 234 7500 www.chetwoods.com

OMEGA ZONE 8, ST HELENS

OMEGA ST HELENS LTD / T.J.MORRIS LTD

SITE LOCATION PLAN

1:2500 A1 RC NH 20/11/19

4150 CA 00 00 DR A 00001 PL6

APPENDIX 2: PARAMETER PLAN 1 – OUTLINE AND DETAILED APPLICATION BOUNDARIES

## ——— Site Boundary

Boundary red line is based on rescaled Title plan: MS366065, MS462582, MS407532 & Homes&Communities Agency Site Plan HCA Land to the west of Omega St Helen's ApH21544 14.01.2016, the accuracy can not be relied on.

Boundary & road layout based on rescaled WSP T J Morris Civils Works Plan, 0723-Z8-GA-100, the accuracy can not be relied on. Refer to WSP drawing for details.

**PLANNING** 

+44 (0)121 234 7500 www.chetwoods.com

OMEGA ZONE 8, ST HELENS

OMEGA ST HELENS LTD / T.J.MORRIS LTD

PARAMETERS PLAN 1 -OUTLINE AND DETAILED

CA 00 00 DR A 05105 PL3