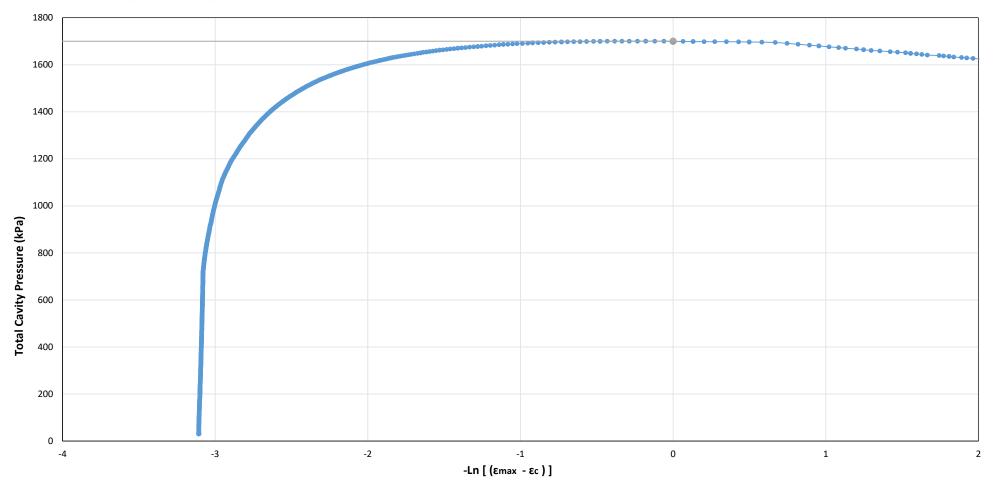

## Houlsby & Withers (1988) Undrained Shear Strength Analysis

Project Ref: 107284

Client: Geotechnics

Client Ref:

Location: Warrington, UK

Shear strength Su:

Drainage behaviour: Undrained

Location ID: CPTP8A03

Depth: **6.42 m** 

Comments: Membrane damaged, test ended

early.