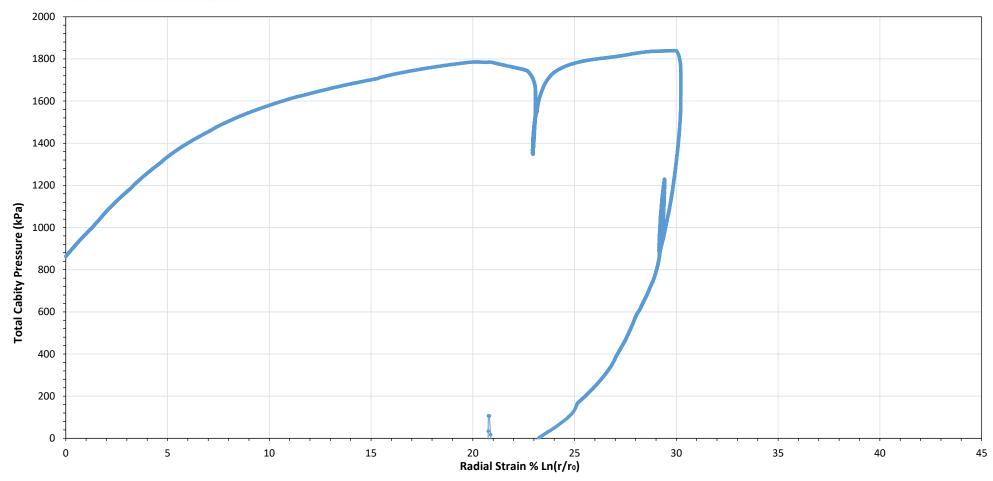

## **Pressuremeter Test - Total Pressure with Radial Strain**

Project Ref: 107284

Client: Geotechnics

Client Ref:

Location: Warrington, UK

Test Engineer: PC

**Date:** 30/09/2019

Unload-reload Loops: 2

Drainage behaviour: Undrained

Test type: FDPM

**Duration:** 92 mins

Location ID: CPTP8A04A

Depth: **2.5 m** 

Comments: