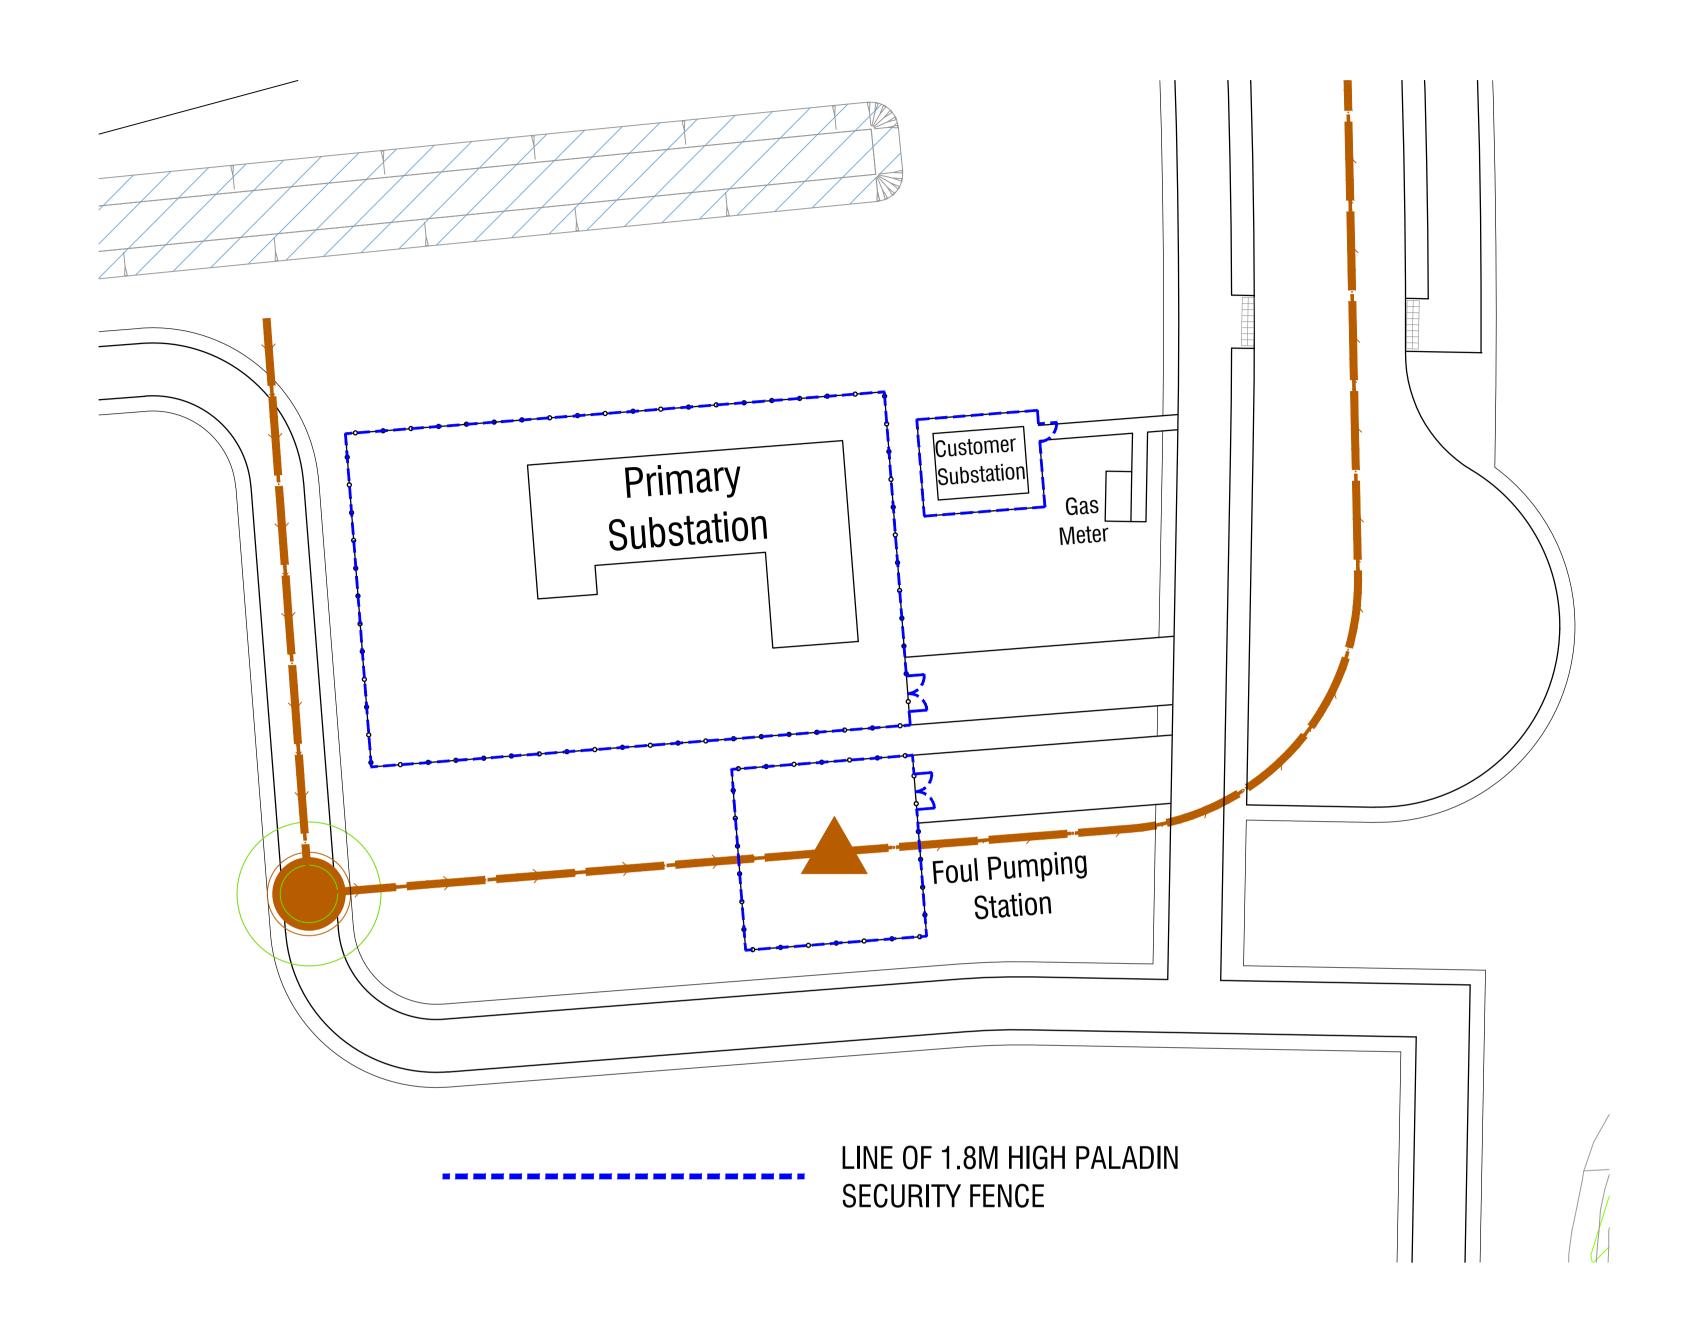

## PRELIMINARY

32 Frederick Street, Birmingham, B1 3HH

UNIT 1

OMEGA WEST WARRINGTON

OMEGA ST HELENS LTD / T.J.MORRIS LTD

UNIT 1

SUBSTATION FENCING PLAN INFRA DWG 24

4150 CA 00 00 DR A 00024 P2