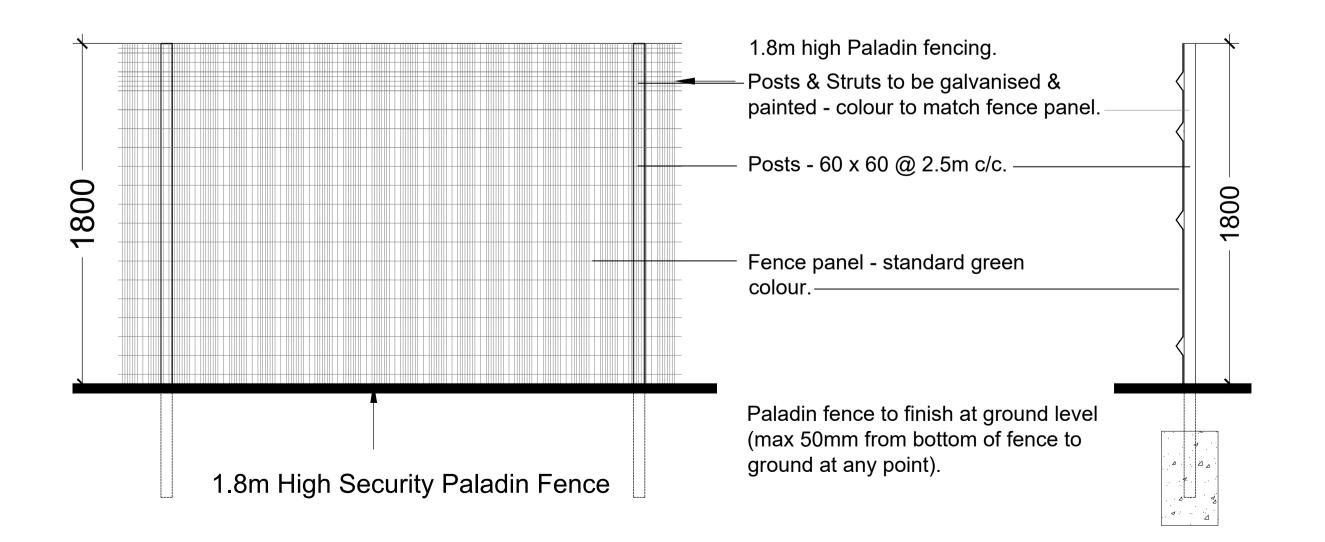

## PRELIMINARY

32 Frederick Street, Birmingham, B1 3HH

UNIT 1

OMEGA WEST WARRINGTON

OMEGA ST HELENS LTD / T.J.MORRIS LTD

UNIT 1

SUBSTATION FENCING PLAN INFRA DWG 24

4150 CA 00 00 DR A 00024 P2