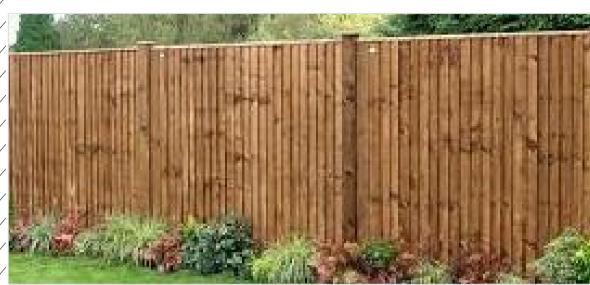

PHOTO OF TYPICAL CLOSEBOARDED TIMBER FENCE

PHOTO OF TYPICAL POST & RAIL TIMBER FENCE

| A | 18-12-19 | Minor amendments                                                                                                      | Kmf |
|---|----------|-----------------------------------------------------------------------------------------------------------------------|-----|
| В | 21-01-20 | Gates added to car park & site entrances Site Plan updated to show VMU omitted                                        | rp  |
|   |          | Fence line adjusted to SE corner adjacent to footpath Trailer parking extended to SE corner Car park layout adjusted. |     |
| С | 11-03-20 | Post & rail fence added around balance pond area.                                                                     | СТ  |
| D | 20-04-20 | Site layout revised as Drg No<br>6385 - 181 D<br>Scale bar added                                                      | СТ  |
| E | 23-04-20 | Smoking Shelter relocated                                                                                             | spp |