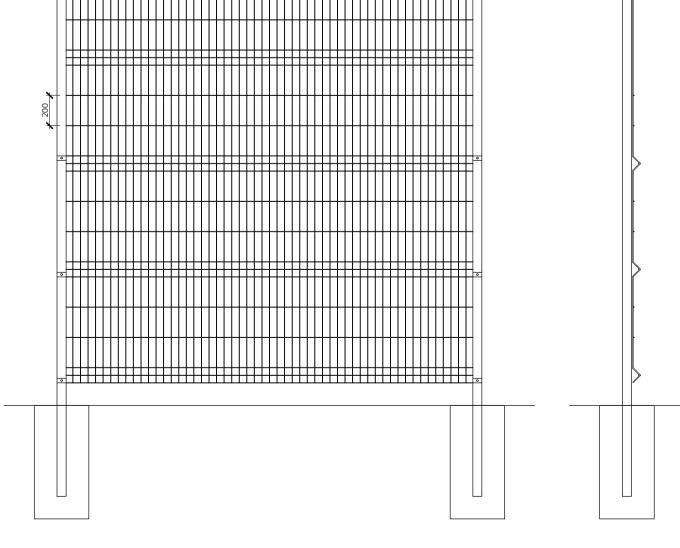

3m High weld mesh polyester powder coated paladin fence

2.1m High weld mesh polyester powder coated paladin fence

2.1m High hit & miss timber fence

3m High close boarded timber fence

1.2m High post & rail timber fence

PHOTO OF TYPICAL HIT & MISS TIMBER FENCE

TYPICAL DETAIL FOR 2.1M & 3M HIGH FENCE Weld mesh polyester powder coated paladin fence, scale 1:25

TYPICAL DETAIL FOR 2.1M HIGH TIMBER HIT & MISS FENCE TO REAR OF PALLET STORAGE