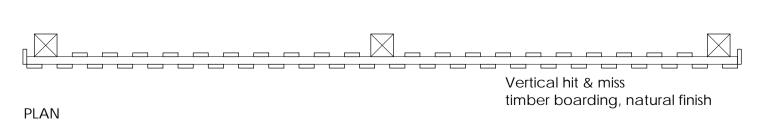

PHOTO OF TYPICAL HIT & MISS TIMBER FENCE

TYPICAL DETAIL FOR 2.1M & 3M HIGH FENCE Weld mesh polyester powder coated paladin fence, scale 1:25

TYPICAL DETAIL FOR 2.1M HIGH TIMBER HIT & MISS FENCE TO REAR OF PALLET STORAGE