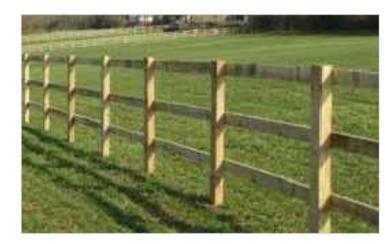

PHOTO OF TYPICAL CLOSEBOARDED TIMBER FENCE

PHOTO OF TYPICAL POST & RAIL TIMBER FENCE

| A | 18-12-19 | Minor amendments                                                                                                      | Kmf |
|---|----------|-----------------------------------------------------------------------------------------------------------------------|-----|
| В | 21-01-20 | Gates added to car park & site entrances Site Plan updated to show VMU omitted                                        | rp  |
|   |          | Fence line adjusted to SE corner adjacent to footpath Trailer parking extended to SE corner Car park layout adjusted. |     |
| С | 11-03-20 | Post & rail fence added around balance pond area.                                                                     | СТ  |
| D | 20-04-20 | Site layout revised as Drg No<br>6385 - 181 D<br>Scale bar added                                                      | СТ  |
| E | 23-04-20 | Smoking Shelter relocated                                                                                             | spp |