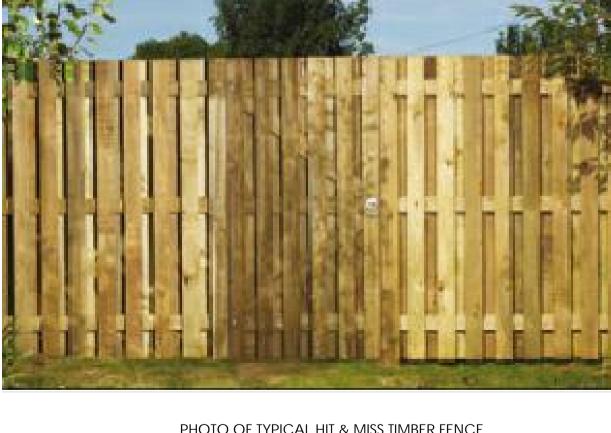

PHOTO OF TYPICAL HIT & MISS TIMBER FENCE

TYPICAL DETAIL FOR 2.1M & 3M HIGH FENCE Weld mesh polyester powder coated paladin fence, scale 1:25

TYPICAL DETAIL FOR 2.1M HIGH TIMBER HIT & MISS FENCE TO REAR OF PALLET STORAGE