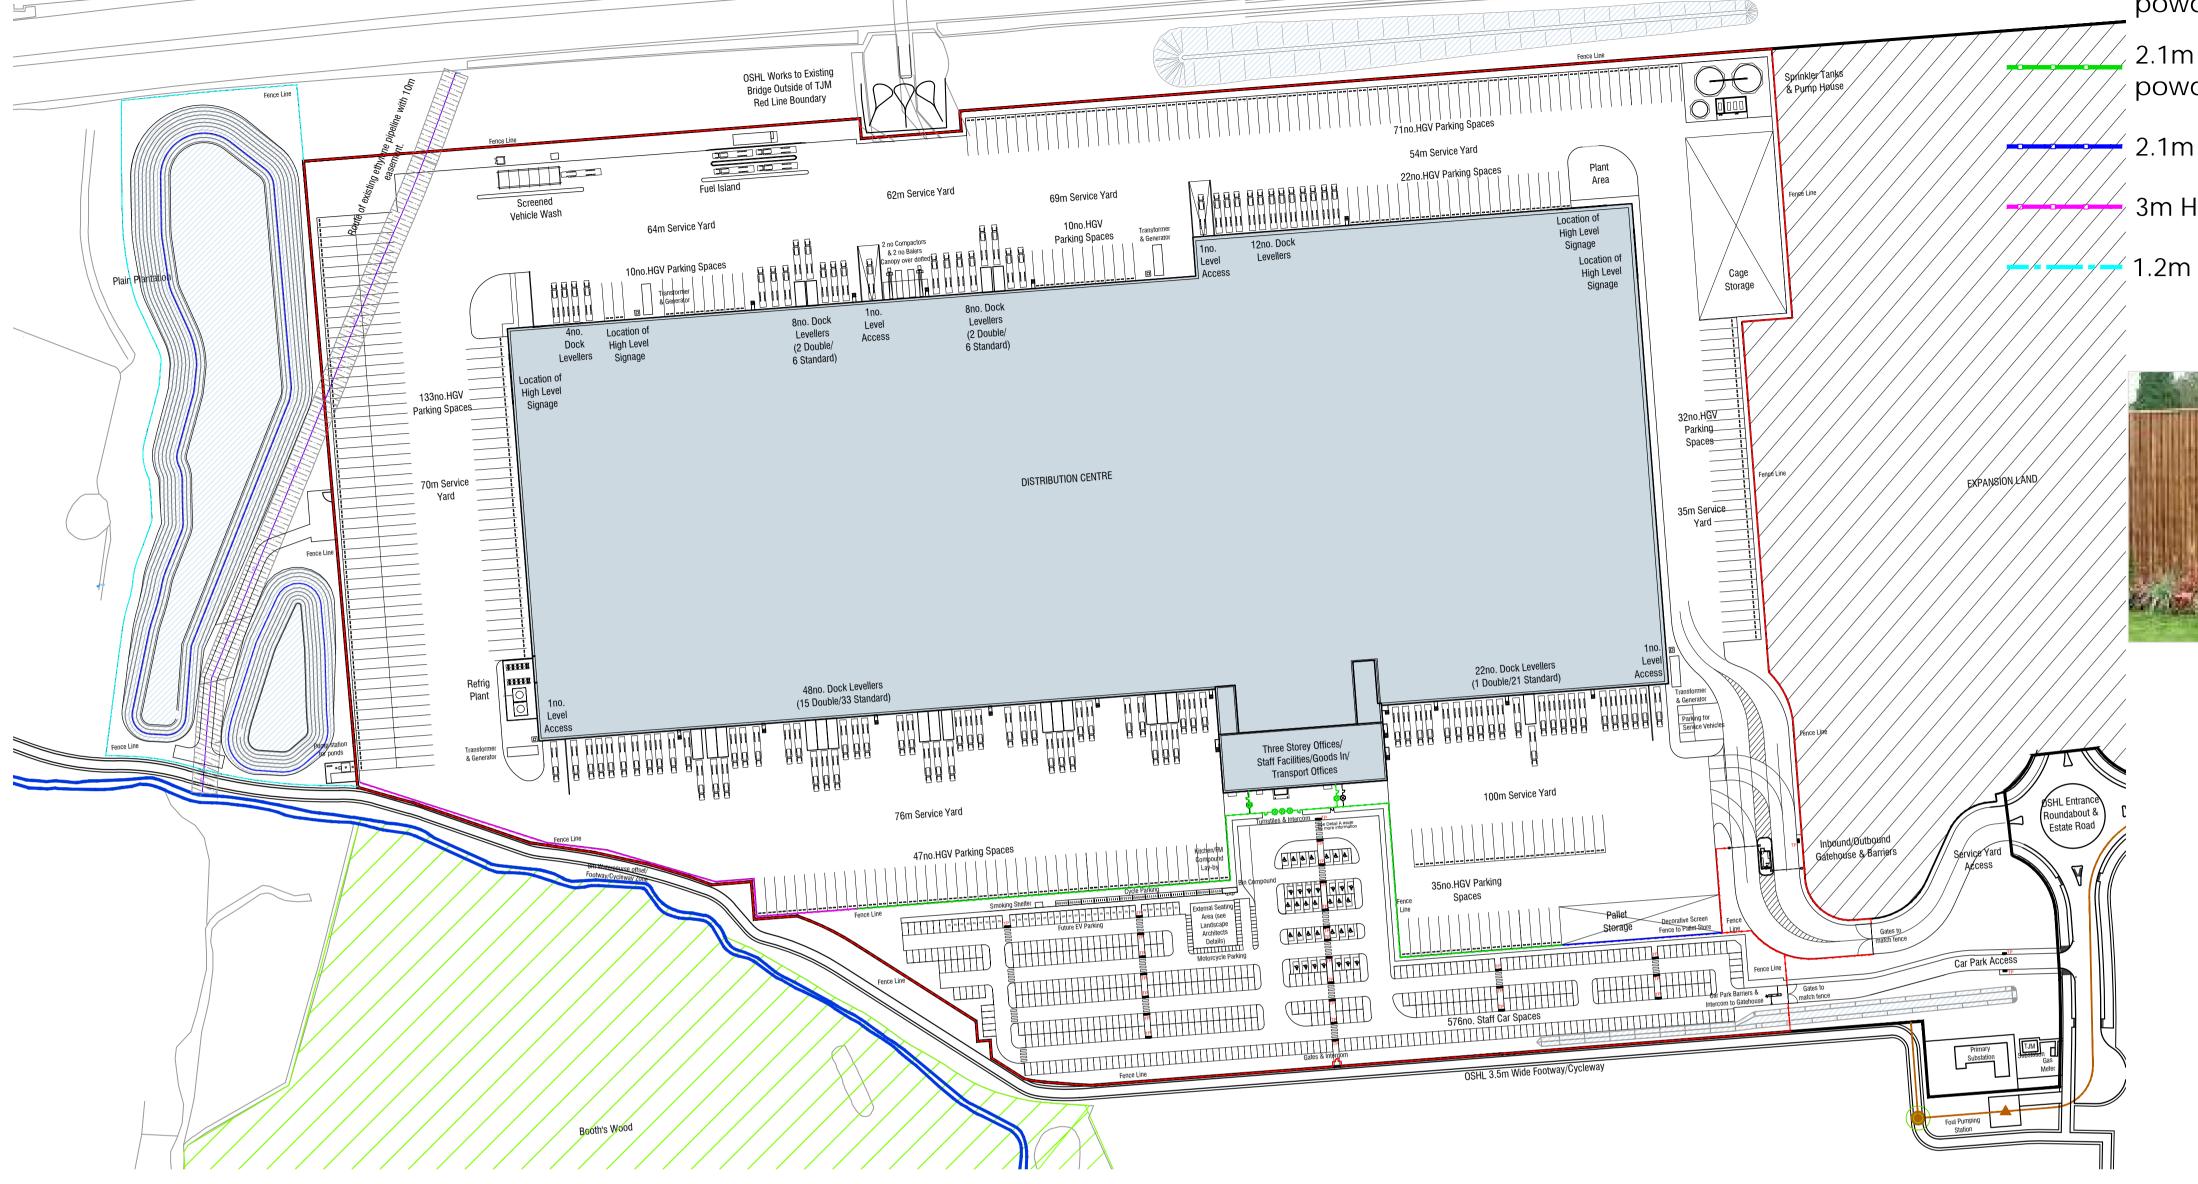

3m High weld mesh polyester powder coated paladin fence

2.1m High weld mesh polyester powder coated paladin fence

2.1m High hit & miss timber fence

3m High close boarded timber fence

1.2m High post & rail timber fence

## Omega St Helens Ltd/ TJ Morris Ltd

Unit 1 Omega Zone 8

St. Helens

Fencing Details UNIT 1 DWG. 14

| scale   | various @ A1 | drawn | rp       |
|---------|--------------|-------|----------|
| checked | sp           | date  | 12-12-19 |