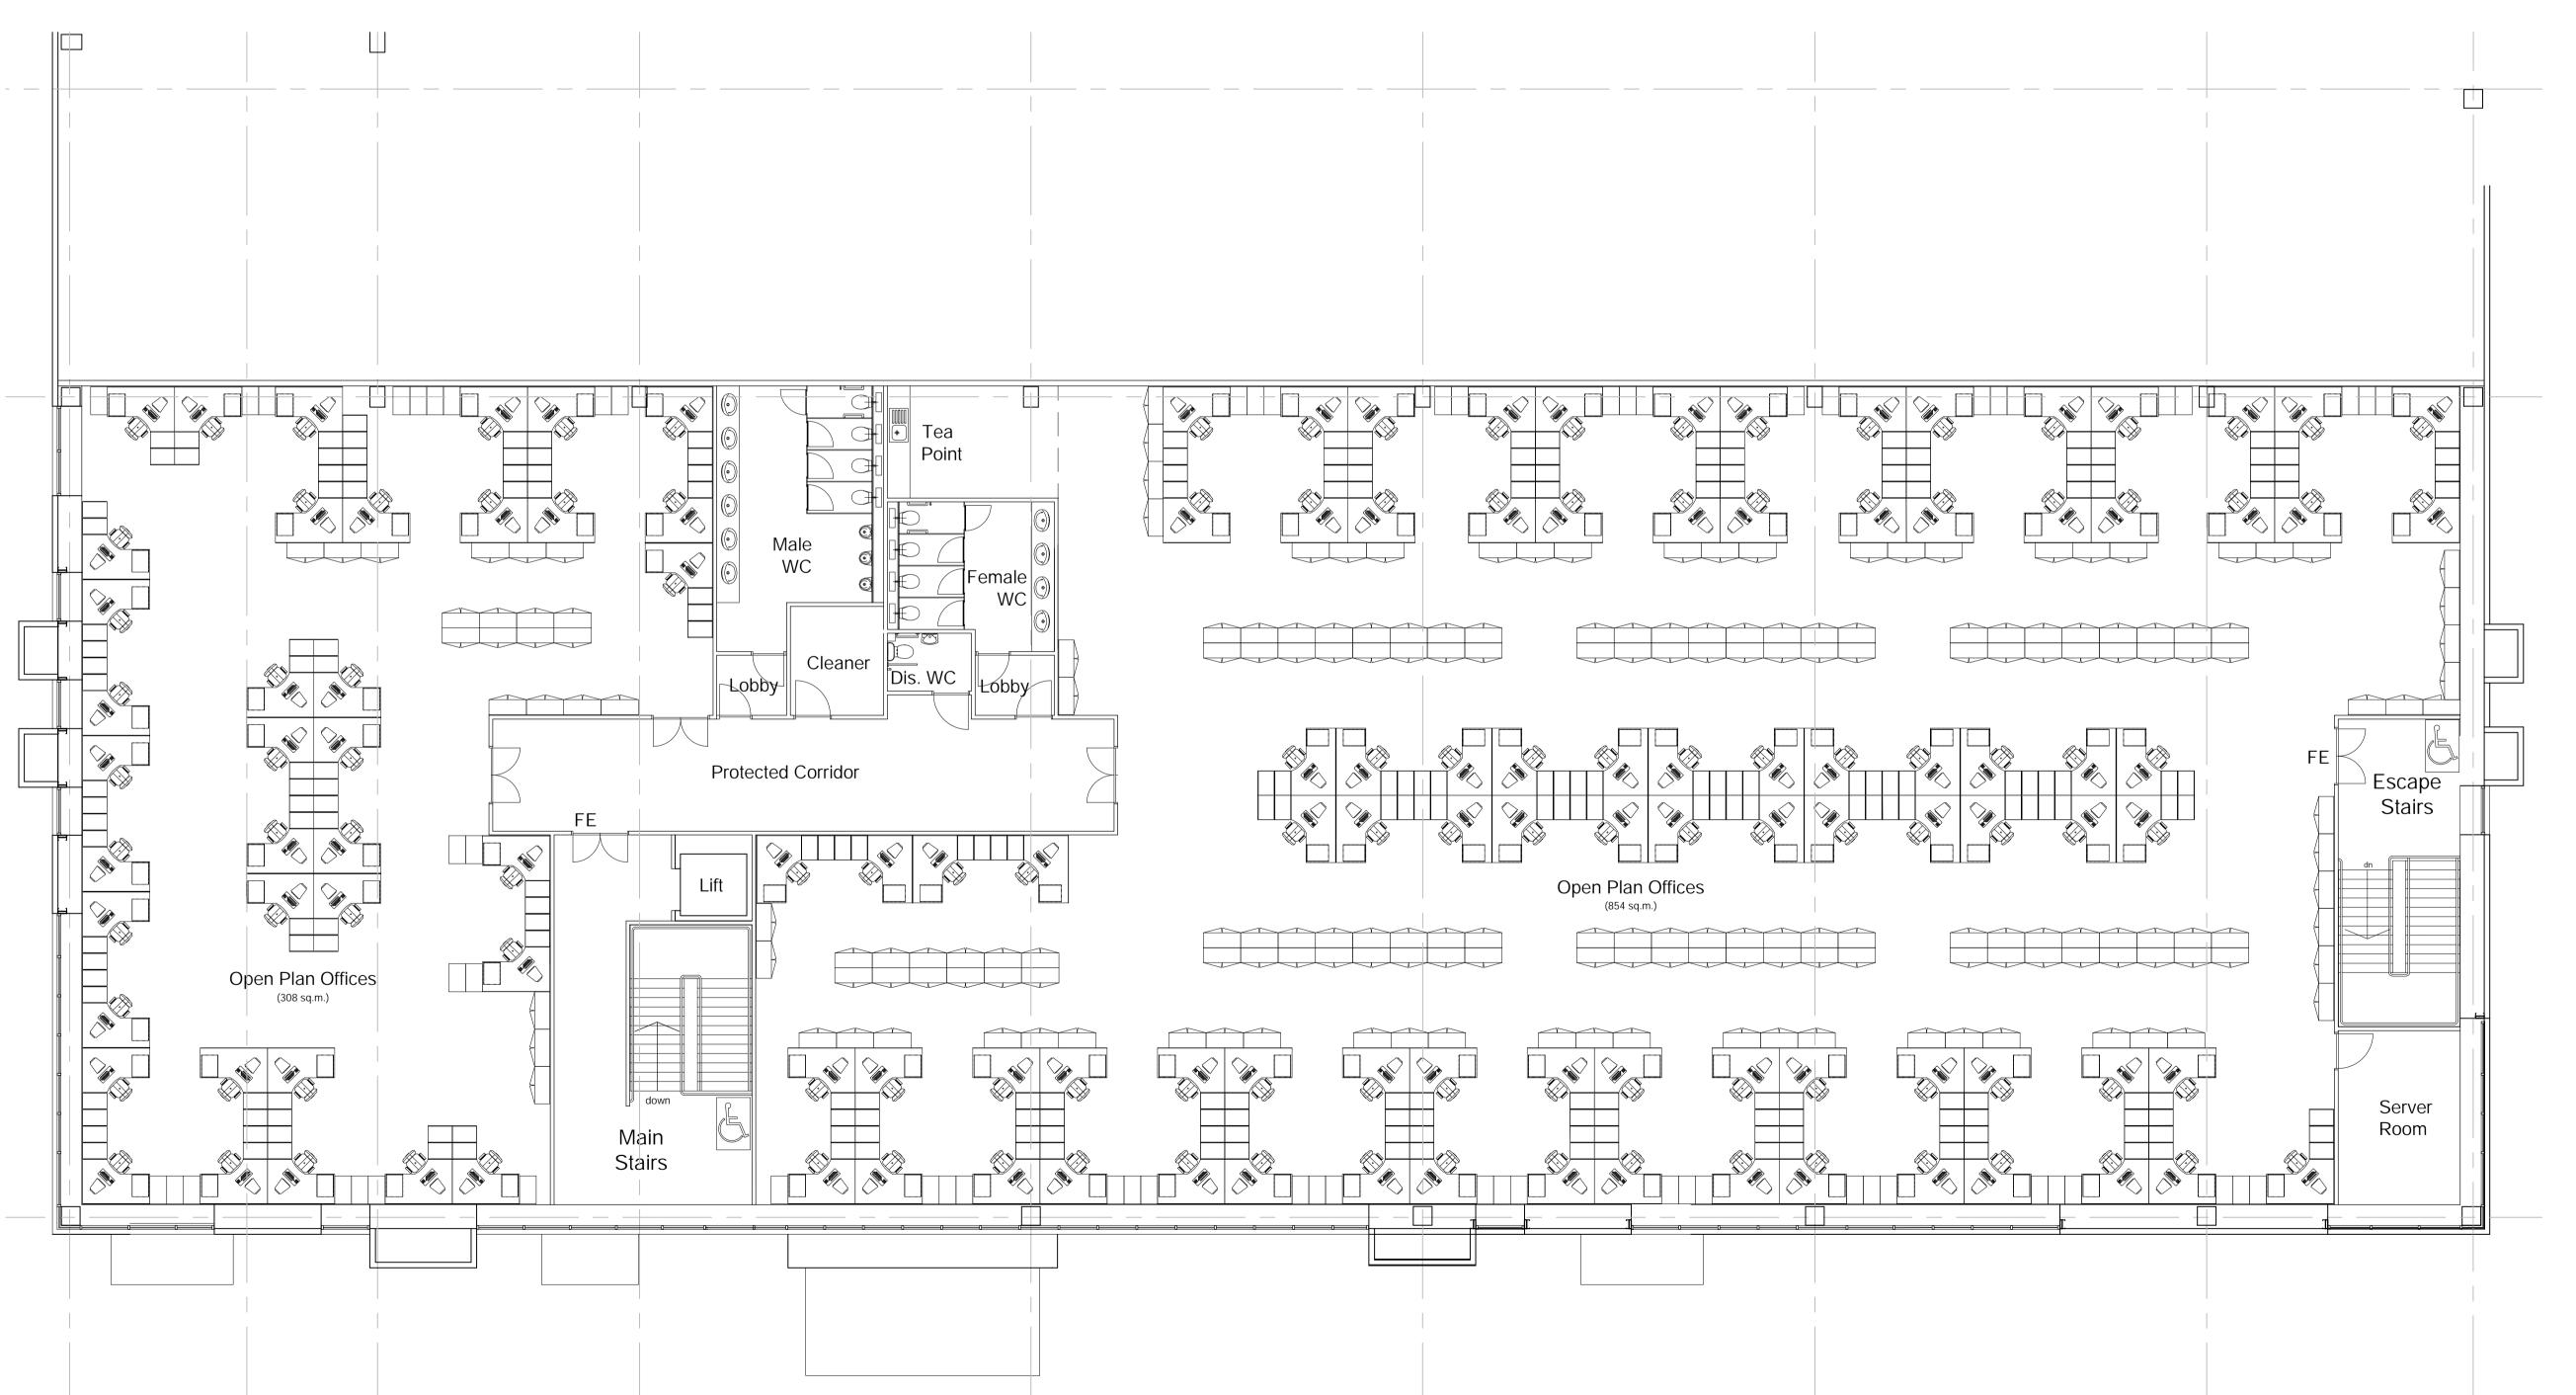

Omega St Helens Ltd/ TJ Morris Ltd

Unit 1 Omega Zone 8 St. Helens

drawing

Office Layout Plan Second Floor UNIT 1 DWG 5

scale 1:100 @ A1 drawn rp

checked spp date 10/12/19

6385 - 185 B