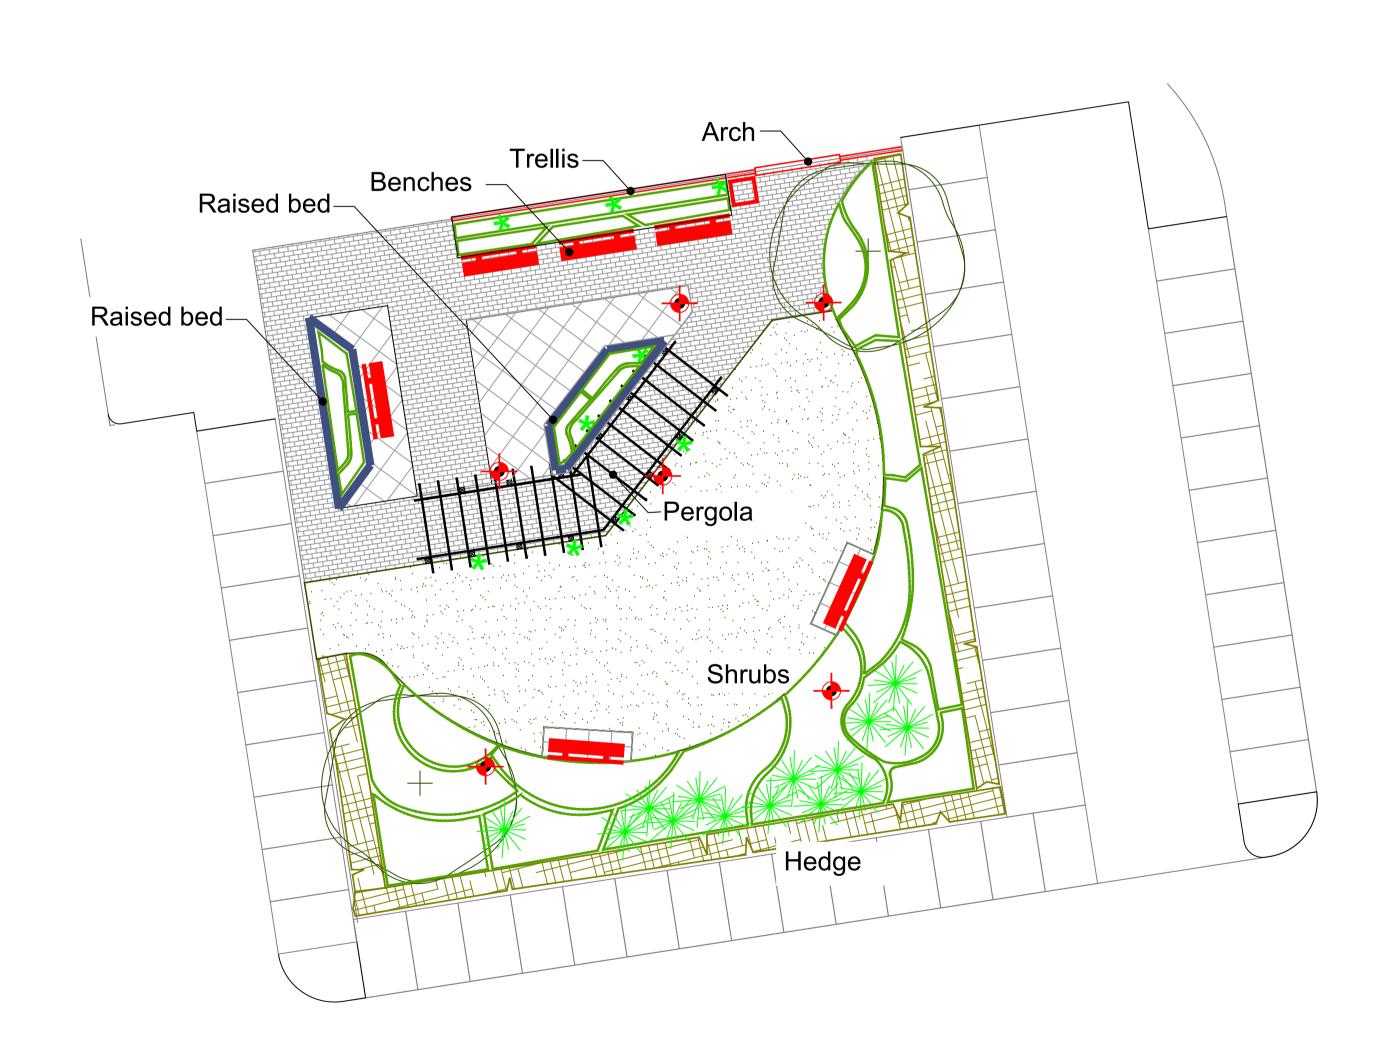

 $\square$ 

 $\bigotimes$ 

| Staffordshire blue brick paviours e.g.<br>Baggeridge (chamferred), vibrated on<br>35mm sand on 200mm Type 1 sub-base                                                                                                                                                                   |                                                                    |                |
|----------------------------------------------------------------------------------------------------------------------------------------------------------------------------------------------------------------------------------------------------------------------------------------|--------------------------------------------------------------------|----------------|
| 600 x 600 x 50 paving flags Marshalls<br>Conservation paving laid on base to                                                                                                                                                                                                           |                                                                    |                |
| manufacturer's recommendations<br>Raised brick planter 600mm ht. in 215mm Staffordshire<br>blue brick with weep holes & BoE coping. Filled with<br>450mm topsoil on Terram membrane laid over 150mm<br>broken stone.                                                                   |                                                                    |                |
| 2.1m ht. p/c box-section steel pergola of finish to match frame of shelter. 75mm square uprights set in concrete.                                                                                                                                                                      |                                                                    |                |
| 2.1m height p/c steel-framed trellis and arch on steel<br>box-section uprights to match shelter; trellis formed<br>by stretching s/s yacht wires diagonally at 200mm crs                                                                                                               |                                                                    |                |
| 1.8/2.0m long stainless steel bench seats with slats,<br>e.g. by Fitness Sports, with root legs encased in<br>concrete and surfaced under with flags as above.                                                                                                                         |                                                                    |                |
| Acamarachi - Midi Bollard by Ark Lighting, 9 x Cree LED<br>with on board LED driver and Polycarbonate cover,<br>height 800mm; silver finish; with detachable root set in<br>150mm thick concrete surround, or similar approved.                                                        |                                                                    |                |
| 14.5 Itr Square Litter and Cigarette Bin by Litterbins.co.uk in Stainless Steel or similar approved                                                                                                                                                                                    |                                                                    |                |
| Shrub areas with 450mm depth topsoil                                                                                                                                                                                                                                                   |                                                                    | _              |
| Fine lawn on 300mm depth topsoil                                                                                                                                                                                                                                                       |                                                                    |                |
| <ul> <li>NOTES:</li> <li>1. Construction materials and workmanship if not detailed above are to be as specified in the Civil and Structural Engineer's Specifications.</li> <li>2. Design of All structures to be approved by the Landscape Architect prior to fabrication.</li> </ul> | SUITABLE FOR PLANNING ONLY                                         |                |
|                                                                                                                                                                                                                                                                                        | A: Smoking shelter removed ajh 23.04.20                            | ,              |
|                                                                                                                                                                                                                                                                                        | REV Drawn Date                                                     |                |
|                                                                                                                                                                                                                                                                                        |                                                                    |                |
|                                                                                                                                                                                                                                                                                        | TJ MORRIS LIMITED                                                  |                |
|                                                                                                                                                                                                                                                                                        | J B Landscape Associates                                           |                |
|                                                                                                                                                                                                                                                                                        | Wharf Centre, Wharf St., Warwick CV34 4JT 0780136 596              | 55             |
|                                                                                                                                                                                                                                                                                        | PROJECT                                                            | 1              |
|                                                                                                                                                                                                                                                                                        | UNIT 1<br>OMEGA ZONE 8<br>ST HELENS                                |                |
|                                                                                                                                                                                                                                                                                        | DRAWING                                                            | _              |
|                                                                                                                                                                                                                                                                                        | DETAILED SMOKING/SITTING AREA:<br>HARD LANDSCAPE                   |                |
|                                                                                                                                                                                                                                                                                        | DRAWN JB CHECKED AH APPROVED                                       | JB             |
|                                                                                                                                                                                                                                                                                        | SCALE 1:100@A1 DATE 10 APRIL 2020                                  |                |
|                                                                                                                                                                                                                                                                                        | DRAWING No       RE <b>2138 - PL001-4</b> UNIT 1 dwg. 13d <b>A</b> | :∨<br><b>\</b> |
|                                                                                                                                                                                                                                                                                        |                                                                    |                |