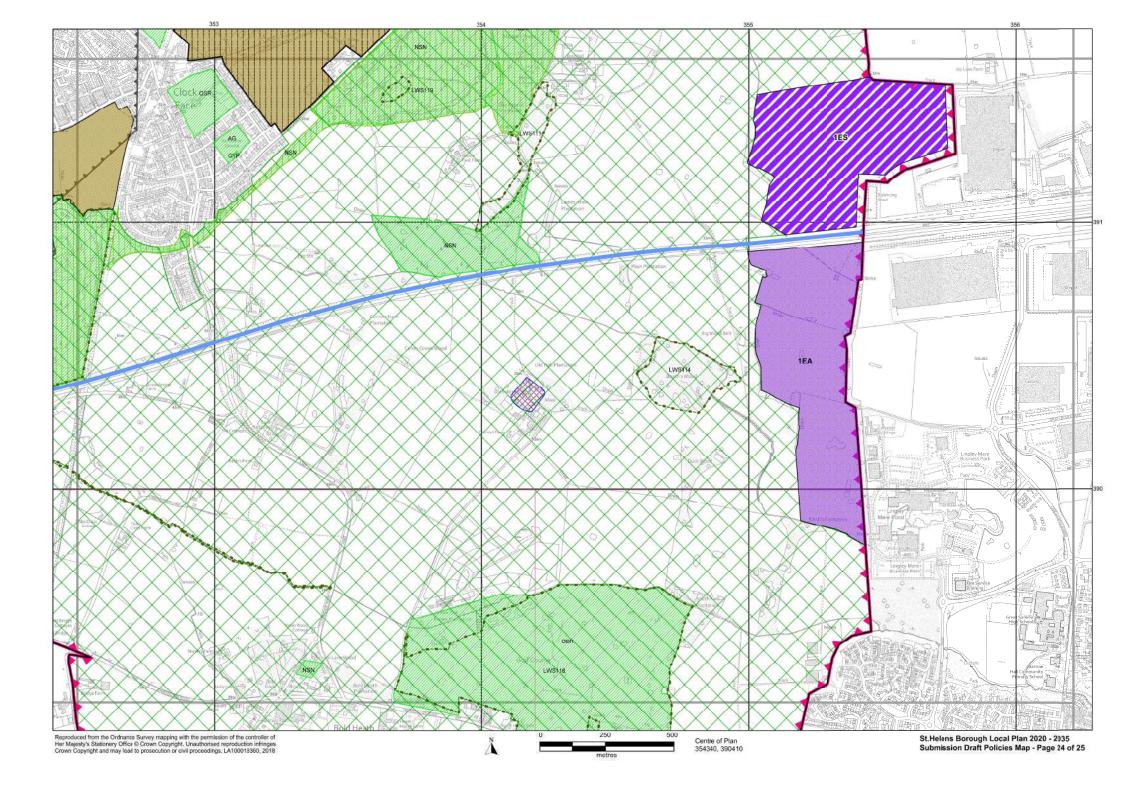

## St. Helens Borough Local Plan 2020-2035 Proposed Submission Draft Policies Map

This Map shows the spatial (geographic) areas where area-specific policies of the "St.Helens Borough Local Plan 2020-2035" apply. The other policies in the St.Helens Borough Local Plan 2020-2035 apply across the entire Borough.

It is proposed that, when the St.Helens Borough Local Plan is adopted, the content of this map will be added to the adopted St.Helens Policies Map (SHPM). The SHPM identifies spatial (geographic) areas where area-specific policies, from all adopted Local Plans for all or parts of the Borough of St.Helens, apply. It is updated each time a Local Plan policy affecting a certain spatial area is adopted or deleted.

It is proposed that - in addition to information set out in this map - the adopted SHPM will show designations and allocations arising from policies in: the Bold Forest Park Area Action Plan (AAP) adopted in 2017; and the Merseyside and Halton Joint Waste Local Plan adopted in 2013. Information on the adopted SHPM drawn from the St.Helens Unitary Development Plan (1998) and the St.Helens Core Strategy (2012) will be removed from the SHPM when the St.Helens Borough Local Plan is adopted.

| .ege | end M                                                                                                                                                                                                   | ain Policies                        |                                                                                                                                                                                                                       |                                                                              | Main Policies  |  |
|------|---------------------------------------------------------------------------------------------------------------------------------------------------------------------------------------------------------|-------------------------------------|-----------------------------------------------------------------------------------------------------------------------------------------------------------------------------------------------------------------------|------------------------------------------------------------------------------|----------------|--|
| _    | Boundary of St.Helens MBC                                                                                                                                                                               |                                     | *                                                                                                                                                                                                                     | Park & Ride Location                                                         | LPA07          |  |
|      | Housing Allocation (urban area)                                                                                                                                                                         | LPA05                               |                                                                                                                                                                                                                       | Central / Junction Rail Link                                                 | LPA07          |  |
|      | Employment Allocation (urban area)                                                                                                                                                                      | LPA04                               |                                                                                                                                                                                                                       | Proposed Rail Station Proposed Rail Extension                                | LPA07<br>LPA07 |  |
|      | Allocated Housing (removed from Green Belt)                                                                                                                                                             | LPA05                               | 77777                                                                                                                                                                                                                 | Strategic Road Network                                                       | LPA07          |  |
|      | Bold Forest Garden Suburb<br>(removed from Green Belt)                                                                                                                                                  | LPA05                               |                                                                                                                                                                                                                       | Key Route Network (non-freight)                                              | LPA07          |  |
|      | Employment Allocation (removed from Green Belt)                                                                                                                                                         | LPA04                               |                                                                                                                                                                                                                       | Key Route network (including freight)  Freight Network (non-key)             | LPA07          |  |
| //   | Safeguarded Housing Land<br>(removed from Green Belt)                                                                                                                                                   | LPA06                               | \$^^^                                                                                                                                                                                                                 | Potential Junction Improvement (being investigated - extent to be confirmed) | LPA07          |  |
| //   | Safeguarded Employment Land<br>(removed from Green Belt)                                                                                                                                                | LPA06                               |                                                                                                                                                                                                                       | Slow Filter Zone                                                             | LPC12          |  |
| #    | Parkside East<br>(removed from Green Belt)                                                                                                                                                              | LPA10                               |                                                                                                                                                                                                                       | Urban Intervention Zone                                                      | LPC12          |  |
|      | Gypsy & Traveller Permanent Provision                                                                                                                                                                   | LPC03                               | »                                                                                                                                                                                                                     | Floodwater Storage Safeguarding Area                                         | LPC12          |  |
|      | Gypsy & Traveller Transit Site                                                                                                                                                                          | LPC03                               |                                                                                                                                                                                                                       | Green Belt                                                                   | LPA02, LPA0    |  |
| V.   | District / Local Centre                                                                                                                                                                                 | LPC04                               |                                                                                                                                                                                                                       | Scheduled Monument *                                                         | LPC12          |  |
|      | Billinge, 2. Chain Lane, 3. Clipsley Lane, 4. Dentons Green, 5. Eccleston, 6. Fingerpost, 7. Newton-le-Willows, 8. Newtown 9. Rainford, 10, Sutton, 11, Marshalls Cross, 12. Rainhill, 13. Thatto Heath |                                     |                                                                                                                                                                                                                       | Registered Park * Conservation Area *                                        | LPC11<br>LPC11 |  |
| _    | Central Spetial Area                                                                                                                                                                                    | I DD04 I D004                       |                                                                                                                                                                                                                       | Nature Improvement Area                                                      | LPC06, LPC     |  |
| 16   | Central Spatial Area                                                                                                                                                                                    | LBP01, LPC04                        |                                                                                                                                                                                                                       | Greenway Network                                                             | LPC07          |  |
| _    | Town Centre Boundary                                                                                                                                                                                    | LPB01, LPC04                        |                                                                                                                                                                                                                       | Local Wildlife Site                                                          | LPC06          |  |
| _    | Primary Shoping Area Primary Retail Frontage                                                                                                                                                            | LPB01, LPB02, LPB04<br>LPB01, LPC04 | <b>\rightarrow</b>                                                                                                                                                                                                    | Local Nature Reserve *                                                       | LPC06          |  |
| _    | Secondary Retail Frontage                                                                                                                                                                               | LPB01, LPC04                        |                                                                                                                                                                                                                       | Open Space and Outdoor Sports<br>& Recreation Facilities                     | LPC05          |  |
|      | Area of Opportunity                                                                                                                                                                                     | LPB01                               | Parks and Gardens (PG), Natural and Semi-Natural Greenspaces (NSN),<br>Amenity Greenspace (AG), Provision for Children and Young People (incl                                                                         |                                                                              |                |  |
|      | Oil & Gas Authority Licence Area *                                                                                                                                                                      | LPC14 (see appendix 12)             | Equipped Play Areas) (CYP), Allotments (A), Cemeteries and Churchyards (C), Outdoor Sports and Recreation Facilities (including Playing Fields, Golf Courses, Bowling Greens, Tennis Courts and Sailing Spaces) (OSR) |                                                                              |                |  |
| _    | Mineral Safeguarding Area                                                                                                                                                                               | LPC14 (see appendix 12)             |                                                                                                                                                                                                                       | * for information only, may change as updated outside of process             | the Local Plan |  |