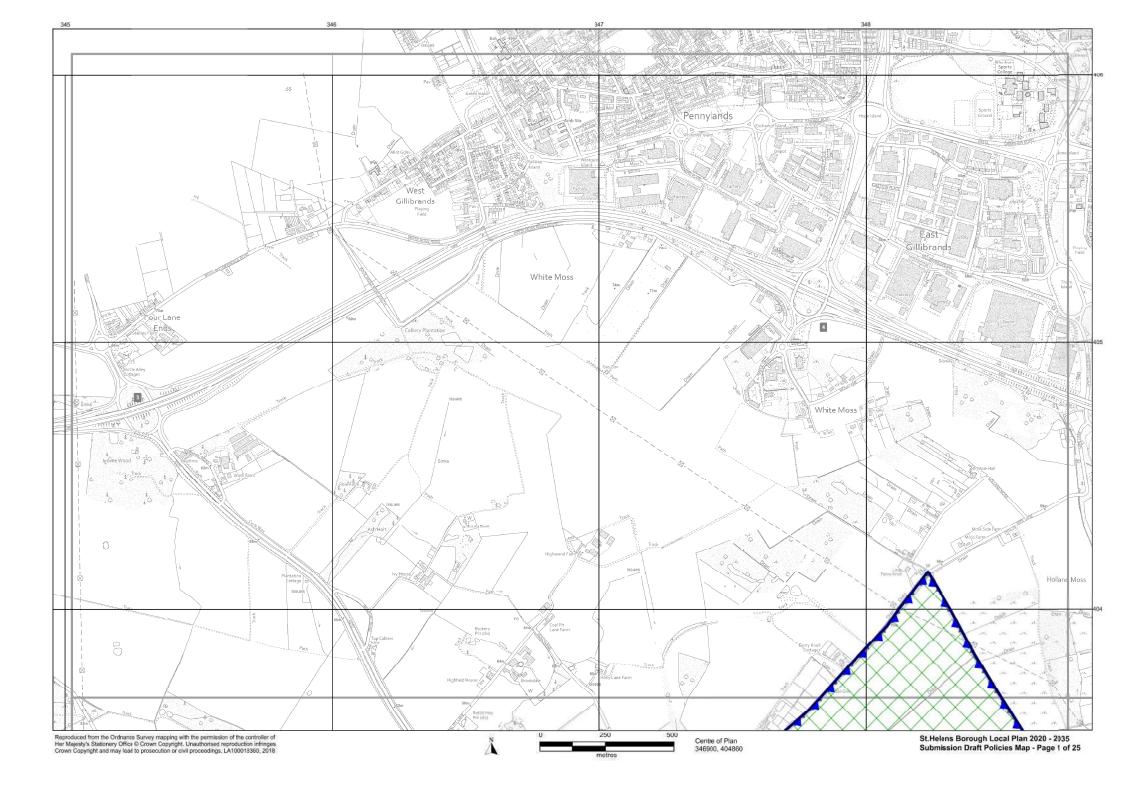

## St. Helens Borough Local Plan 2020-2035 Proposed Submission Draft Policies Map

This Map shows the spatial (geographic) areas where area-specific policies of the "St.Helens Borough Local Plan 2020-2035" apply. The other policies in the St.Helens Borough Local Plan 2020-2035 apply across the entire Borough.

| .ege | end M                                                                                                                                                                                                   | ain Policies                        |                                                                                                                                                                                                                       |                                                                              | Main Policies  |  |
|------|---------------------------------------------------------------------------------------------------------------------------------------------------------------------------------------------------------|-------------------------------------|-----------------------------------------------------------------------------------------------------------------------------------------------------------------------------------------------------------------------|------------------------------------------------------------------------------|----------------|--|
| _    | Boundary of St.Helens MBC                                                                                                                                                                               |                                     | *                                                                                                                                                                                                                     | Park & Ride Location                                                         | LPA07          |  |
|      | Housing Allocation (urban area)                                                                                                                                                                         | LPA05                               |                                                                                                                                                                                                                       | Central / Junction Rail Link                                                 | LPA07          |  |
|      | Employment Allocation (urban area)                                                                                                                                                                      | LPA04                               |                                                                                                                                                                                                                       | Proposed Rail Station Proposed Rail Extension                                | LPA07<br>LPA07 |  |
|      | Allocated Housing (removed from Green Belt)                                                                                                                                                             | LPA05                               | 77777                                                                                                                                                                                                                 | Strategic Road Network                                                       | LPA07          |  |
|      | Bold Forest Garden Suburb<br>(removed from Green Belt)                                                                                                                                                  | LPA05                               |                                                                                                                                                                                                                       | Key Route Network (non-freight)                                              | LPA07          |  |
|      | Employment Allocation (removed from Green Belt)                                                                                                                                                         | LPA04                               |                                                                                                                                                                                                                       | Key Route network (including freight)  Freight Network (non-key)             | LPA07          |  |
| //   | Safeguarded Housing Land<br>(removed from Green Belt)                                                                                                                                                   | LPA06                               | \$^^^                                                                                                                                                                                                                 | Potential Junction Improvement (being investigated - extent to be confirmed) | LPA07          |  |
| //   | Safeguarded Employment Land<br>(removed from Green Belt)                                                                                                                                                | LPA06                               |                                                                                                                                                                                                                       | Slow Filter Zone                                                             | LPC12          |  |
| #    | Parkside East<br>(removed from Green Belt)                                                                                                                                                              | LPA10                               |                                                                                                                                                                                                                       | Urban Intervention Zone                                                      | LPC12          |  |
|      | Gypsy & Traveller Permanent Provision                                                                                                                                                                   | LPC03                               | »                                                                                                                                                                                                                     | Floodwater Storage Safeguarding Area                                         | LPC12          |  |
|      | Gypsy & Traveller Transit Site                                                                                                                                                                          | LPC03                               |                                                                                                                                                                                                                       | Green Belt                                                                   | LPA02, LPA0    |  |
| V.   | District / Local Centre                                                                                                                                                                                 | LPC04                               |                                                                                                                                                                                                                       | Scheduled Monument *                                                         | LPC12          |  |
|      | Billinge, 2. Chain Lane, 3. Clipsley Lane, 4. Dentons Green, 5. Eccleston, 6. Fingerpost, 7. Newton-le-Willows, 8. Newtown 9. Rainford, 10, Sutton, 11, Marshalls Cross, 12. Rainhill, 13. Thatto Heath |                                     |                                                                                                                                                                                                                       | Registered Park * Conservation Area *                                        | LPC11<br>LPC11 |  |
| _    | Central Spetial Area                                                                                                                                                                                    | I DD04 I D004                       |                                                                                                                                                                                                                       | Nature Improvement Area                                                      | LPC06, LPC     |  |
| 16   | Central Spatial Area                                                                                                                                                                                    | LBP01, LPC04                        |                                                                                                                                                                                                                       | Greenway Network                                                             | LPC07          |  |
| _    | Town Centre Boundary                                                                                                                                                                                    | LPB01, LPC04                        |                                                                                                                                                                                                                       | Local Wildlife Site                                                          | LPC06          |  |
| _    | Primary Shoping Area Primary Retail Frontage                                                                                                                                                            | LPB01, LPB02, LPB04<br>LPB01, LPC04 | <b>\rightarrow</b>                                                                                                                                                                                                    | Local Nature Reserve *                                                       | LPC06          |  |
| _    | Secondary Retail Frontage                                                                                                                                                                               | LPB01, LPC04                        |                                                                                                                                                                                                                       | Open Space and Outdoor Sports<br>& Recreation Facilities                     | LPC05          |  |
|      | Area of Opportunity                                                                                                                                                                                     | LPB01                               | Parks and Gardens (PG), Natural and Semi-Natural Greenspaces (NSN),<br>Amenity Greenspace (AG), Provision for Children and Young People (incl                                                                         |                                                                              |                |  |
|      | Oil & Gas Authority Licence Area *                                                                                                                                                                      | LPC14 (see appendix 12)             | Equipped Play Areas) (CYP), Allotments (A), Cemeteries and Churchyards (C), Outdoor Sports and Recreation Facilities (including Playing Fields, Golf Courses, Bowling Greens, Tennis Courts and Sailing Spaces) (OSR) |                                                                              |                |  |
| _    | Mineral Safeguarding Area                                                                                                                                                                               | LPC14 (see appendix 12)             |                                                                                                                                                                                                                       | * for information only, may change as updated outside of process             | the Local Plan |  |