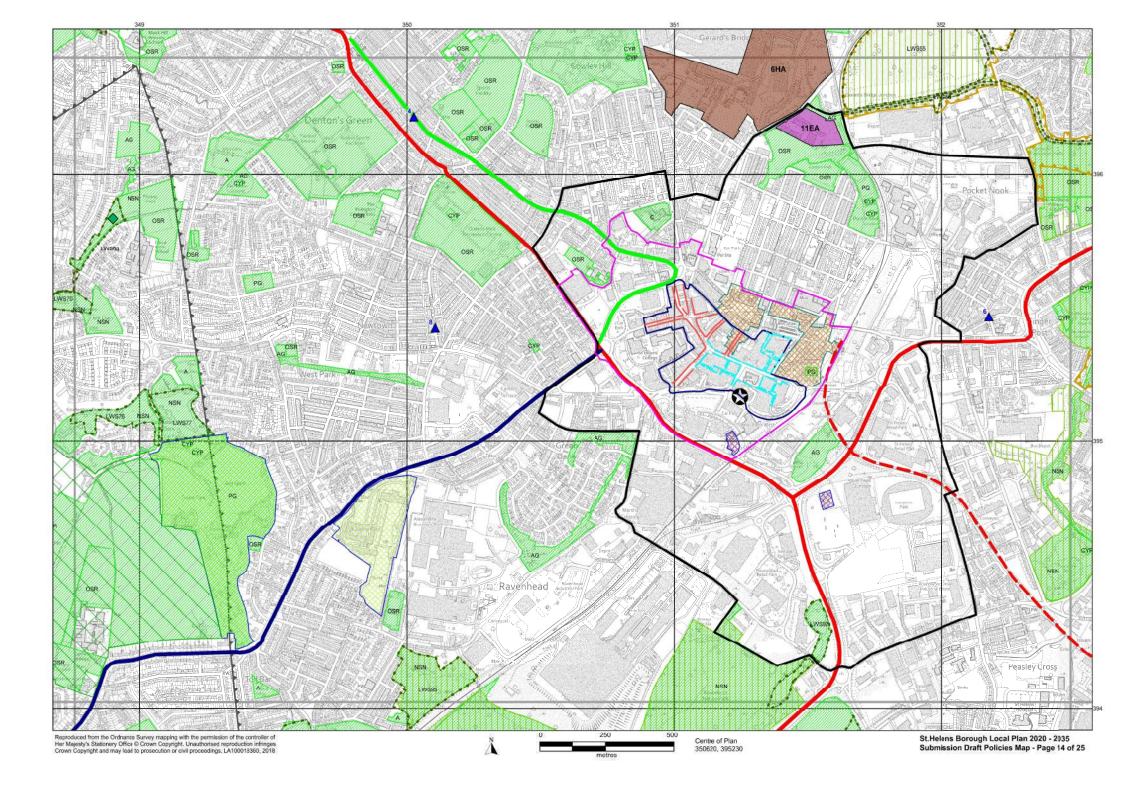

## St. Helens Borough Local Plan 2020-2035 Proposed Submission Draft Policies Map

This Map shows the spatial (geographic) areas where area-specific policies of the "St.Helens Borough Local Plan 2020-2035" apply. The other policies in the St.Helens Borough Local Plan 2020-2035 apply across the entire Borough.

It is proposed that, when the St.Helens Borough Local Plan is adopted, the content of this map will be added to the adopted St.Helens Policies Map (SHPM). The SHPM identifies spatial (geographic) areas where area-specific policies, from all adopted Local Plans for all or parts of the Borough of St.Helens, apply. It is updated each time a Local Plan policy affecting a certain spatial area is adopted or deleted.

It is proposed that - in addition to information set out in this map - the adopted SHPM will show designations and allocations arising from policies in: the Bold Forest Park Area Action Plan (AAP) adopted in 2017; and the Merseyside and Halton Joint Waste Local Plan adopted in 2013. Information on the adopted SHPM drawn from the St.Helens Unitary Development Plan (1998) and the St.Helens Core Strategy (2012) will be removed from the SHPM when the St.Helens Borough Local Plan is adopted.

| .ege | end M                                                                                                                                                                                                   | ain Policies                        |                                                                                                                                                                                                                       |                                                                              | Main Policies  |  |
|------|---------------------------------------------------------------------------------------------------------------------------------------------------------------------------------------------------------|-------------------------------------|-----------------------------------------------------------------------------------------------------------------------------------------------------------------------------------------------------------------------|------------------------------------------------------------------------------|----------------|--|
| _    | Boundary of St.Helens MBC                                                                                                                                                                               |                                     | *                                                                                                                                                                                                                     | Park & Ride Location                                                         | LPA07          |  |
|      | Housing Allocation (urban area)                                                                                                                                                                         | LPA05                               |                                                                                                                                                                                                                       | Central / Junction Rail Link                                                 | LPA07          |  |
|      | Employment Allocation (urban area)                                                                                                                                                                      | LPA04                               |                                                                                                                                                                                                                       | Proposed Rail Station Proposed Rail Extension                                | LPA07<br>LPA07 |  |
|      | Allocated Housing (removed from Green Belt)                                                                                                                                                             | LPA05                               | 77777                                                                                                                                                                                                                 | Strategic Road Network                                                       | LPA07          |  |
|      | Bold Forest Garden Suburb<br>(removed from Green Belt)                                                                                                                                                  | LPA05                               |                                                                                                                                                                                                                       | Key Route Network (non-freight)                                              | LPA07          |  |
|      | Employment Allocation (removed from Green Belt)                                                                                                                                                         | LPA04                               |                                                                                                                                                                                                                       | Key Route network (including freight)  Freight Network (non-key)             | LPA07          |  |
| //   | Safeguarded Housing Land<br>(removed from Green Belt)                                                                                                                                                   | LPA06                               | \$^^^                                                                                                                                                                                                                 | Potential Junction Improvement (being investigated - extent to be confirmed) | LPA07          |  |
| //   | Safeguarded Employment Land<br>(removed from Green Belt)                                                                                                                                                | LPA06                               |                                                                                                                                                                                                                       | Slow Filter Zone                                                             | LPC12          |  |
| #    | Parkside East<br>(removed from Green Belt)                                                                                                                                                              | LPA10                               |                                                                                                                                                                                                                       | Urban Intervention Zone                                                      | LPC12          |  |
|      | Gypsy & Traveller Permanent Provision                                                                                                                                                                   | LPC03                               | »                                                                                                                                                                                                                     | Floodwater Storage Safeguarding Area                                         | LPC12          |  |
|      | Gypsy & Traveller Transit Site                                                                                                                                                                          | LPC03                               |                                                                                                                                                                                                                       | Green Belt                                                                   | LPA02, LPA0    |  |
| V.   | District / Local Centre                                                                                                                                                                                 | LPC04                               |                                                                                                                                                                                                                       | Scheduled Monument *                                                         | LPC12          |  |
|      | Billinge, 2. Chain Lane, 3. Clipsley Lane, 4. Dentons Green, 5. Eccleston, 6. Fingerpost, 7. Newton-le-Willows, 8. Newtown 9. Rainford, 10, Sutton, 11, Marshalls Cross, 12. Rainhill, 13. Thatto Heath |                                     |                                                                                                                                                                                                                       | Registered Park * Conservation Area *                                        | LPC11<br>LPC11 |  |
| _    | Central Spetial Area                                                                                                                                                                                    | I DD04 I D004                       |                                                                                                                                                                                                                       | Nature Improvement Area                                                      | LPC06, LPC     |  |
| 16   | Central Spatial Area                                                                                                                                                                                    | LBP01, LPC04                        |                                                                                                                                                                                                                       | Greenway Network                                                             | LPC07          |  |
| _    | Town Centre Boundary                                                                                                                                                                                    | LPB01, LPC04                        |                                                                                                                                                                                                                       | Local Wildlife Site                                                          | LPC06          |  |
| _    | Primary Shoping Area Primary Retail Frontage                                                                                                                                                            | LPB01, LPB02, LPB04<br>LPB01, LPC04 | <b>\rightarrow</b>                                                                                                                                                                                                    | Local Nature Reserve *                                                       | LPC06          |  |
| _    | Secondary Retail Frontage                                                                                                                                                                               | LPB01, LPC04                        |                                                                                                                                                                                                                       | Open Space and Outdoor Sports<br>& Recreation Facilities                     | LPC05          |  |
|      | Area of Opportunity                                                                                                                                                                                     | LPB01                               | Parks and Gardens (PG), Natural and Semi-Natural Greenspaces (NSN),<br>Amenity Greenspace (AG), Provision for Children and Young People (incl                                                                         |                                                                              |                |  |
|      | Oil & Gas Authority Licence Area *                                                                                                                                                                      | LPC14 (see appendix 12)             | Equipped Play Areas) (CYP), Allotments (A), Cemeteries and Churchyards (C), Outdoor Sports and Recreation Facilities (including Playing Fields, Golf Courses, Bowling Greens, Tennis Courts and Sailing Spaces) (OSR) |                                                                              |                |  |
| _    | Mineral Safeguarding Area                                                                                                                                                                               | LPC14 (see appendix 12)             |                                                                                                                                                                                                                       | * for information only, may change as updated outside of process             | the Local Plan |  |