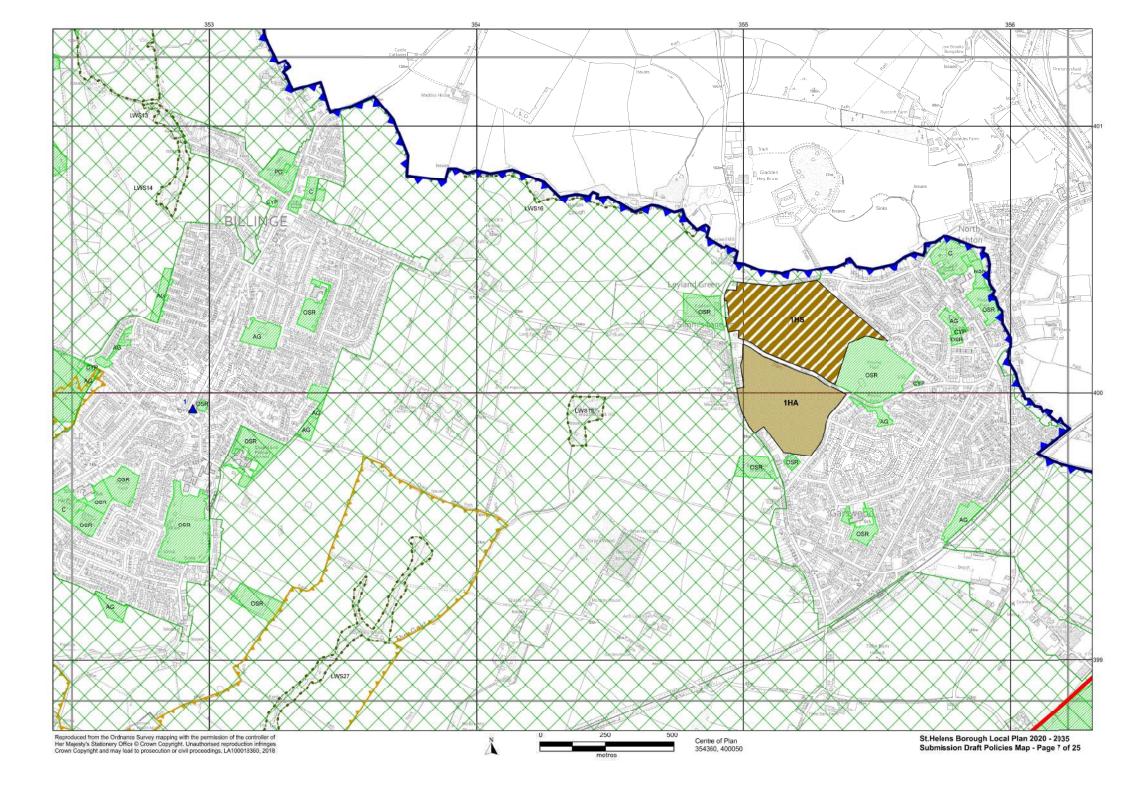

## St. Helens Borough Local Plan 2020-2035 Proposed Submission Draft Policies Map

This Map shows the spatial (geographic) areas where area-specific policies of the "St.Helens Borough Local Plan 2020-2035" apply. The other policies in the St.Helens Borough Local Plan 2020-2035 apply across the entire Borough.

It is proposed that, when the St.Helens Borough Local Plan is adopted, the content of this map will be added to the adopted St.Helens Policies Map (SHPM). The SHPM identifies spatial (geographic) areas where area-specific policies, from all adopted Local Plans for all or parts of the Borough of St.Helens, apply. It is updated each time a Local Plan policy affecting a certain spatial area is adopted or deleted.

| .ege | end M                                                                                                                                                                                                   | ain Policies                        |                                                                                                                                                                                                                       |                                                                              | Main Policies  |  |
|------|---------------------------------------------------------------------------------------------------------------------------------------------------------------------------------------------------------|-------------------------------------|-----------------------------------------------------------------------------------------------------------------------------------------------------------------------------------------------------------------------|------------------------------------------------------------------------------|----------------|--|
| _    | Boundary of St.Helens MBC                                                                                                                                                                               |                                     | *                                                                                                                                                                                                                     | Park & Ride Location                                                         | LPA07          |  |
|      | Housing Allocation (urban area)                                                                                                                                                                         | LPA05                               |                                                                                                                                                                                                                       | Central / Junction Rail Link                                                 | LPA07          |  |
|      | Employment Allocation (urban area)                                                                                                                                                                      | LPA04                               |                                                                                                                                                                                                                       | Proposed Rail Station Proposed Rail Extension                                | LPA07<br>LPA07 |  |
|      | Allocated Housing (removed from Green Belt)                                                                                                                                                             | LPA05                               | 77777                                                                                                                                                                                                                 | Strategic Road Network                                                       | LPA07          |  |
|      | Bold Forest Garden Suburb<br>(removed from Green Belt)                                                                                                                                                  | LPA05                               |                                                                                                                                                                                                                       | Key Route Network (non-freight)                                              | LPA07          |  |
|      | Employment Allocation (removed from Green Belt)                                                                                                                                                         | LPA04                               |                                                                                                                                                                                                                       | Key Route network (including freight)  Freight Network (non-key)             | LPA07          |  |
| //   | Safeguarded Housing Land<br>(removed from Green Belt)                                                                                                                                                   | LPA06                               | \$^^^                                                                                                                                                                                                                 | Potential Junction Improvement (being investigated - extent to be confirmed) | LPA07          |  |
| //   | Safeguarded Employment Land<br>(removed from Green Belt)                                                                                                                                                | LPA06                               |                                                                                                                                                                                                                       | Slow Filter Zone                                                             | LPC12          |  |
| #    | Parkside East<br>(removed from Green Belt)                                                                                                                                                              | LPA10                               |                                                                                                                                                                                                                       | Urban Intervention Zone                                                      | LPC12          |  |
|      | Gypsy & Traveller Permanent Provision                                                                                                                                                                   | LPC03                               | »                                                                                                                                                                                                                     | Floodwater Storage Safeguarding Area                                         | LPC12          |  |
|      | Gypsy & Traveller Transit Site                                                                                                                                                                          | LPC03                               |                                                                                                                                                                                                                       | Green Belt                                                                   | LPA02, LPA0    |  |
| V.   | District / Local Centre                                                                                                                                                                                 | LPC04                               |                                                                                                                                                                                                                       | Scheduled Monument *                                                         | LPC12          |  |
|      | Billinge, 2. Chain Lane, 3. Clipsley Lane, 4. Dentons Green, 5. Eccleston, 6. Fingerpost, 7. Newton-le-Willows, 8. Newtown 9. Rainford, 10, Sutton, 11, Marshalls Cross, 12. Rainhill, 13. Thatto Heath |                                     |                                                                                                                                                                                                                       | Registered Park * Conservation Area *                                        | LPC11<br>LPC11 |  |
| _    | Central Spetial Area                                                                                                                                                                                    | I DD04 I D004                       |                                                                                                                                                                                                                       | Nature Improvement Area                                                      | LPC06, LPC     |  |
| 16   | Central Spatial Area                                                                                                                                                                                    | LBP01, LPC04                        |                                                                                                                                                                                                                       | Greenway Network                                                             | LPC07          |  |
| _    | Town Centre Boundary                                                                                                                                                                                    | LPB01, LPC04                        |                                                                                                                                                                                                                       | Local Wildlife Site                                                          | LPC06          |  |
| _    | Primary Shoping Area Primary Retail Frontage                                                                                                                                                            | LPB01, LPB02, LPB04<br>LPB01, LPC04 | <b>\rightarrow</b>                                                                                                                                                                                                    | Local Nature Reserve *                                                       | LPC06          |  |
| _    | Secondary Retail Frontage                                                                                                                                                                               | LPB01, LPC04                        |                                                                                                                                                                                                                       | Open Space and Outdoor Sports<br>& Recreation Facilities                     | LPC05          |  |
|      | Area of Opportunity                                                                                                                                                                                     | LPB01                               | Parks and Gardens (PG), Natural and Semi-Natural Greenspaces (NSN),<br>Amenity Greenspace (AG), Provision for Children and Young People (incl                                                                         |                                                                              |                |  |
|      | Oil & Gas Authority Licence Area *                                                                                                                                                                      | LPC14 (see appendix 12)             | Equipped Play Areas) (CYP), Allotments (A), Cemeteries and Churchyards (C), Outdoor Sports and Recreation Facilities (including Playing Fields, Golf Courses, Bowling Greens, Tennis Courts and Sailing Spaces) (OSR) |                                                                              |                |  |
| _    | Mineral Safeguarding Area                                                                                                                                                                               | LPC14 (see appendix 12)             |                                                                                                                                                                                                                       | * for information only, may change as updated outside of process             | the Local Plan |  |