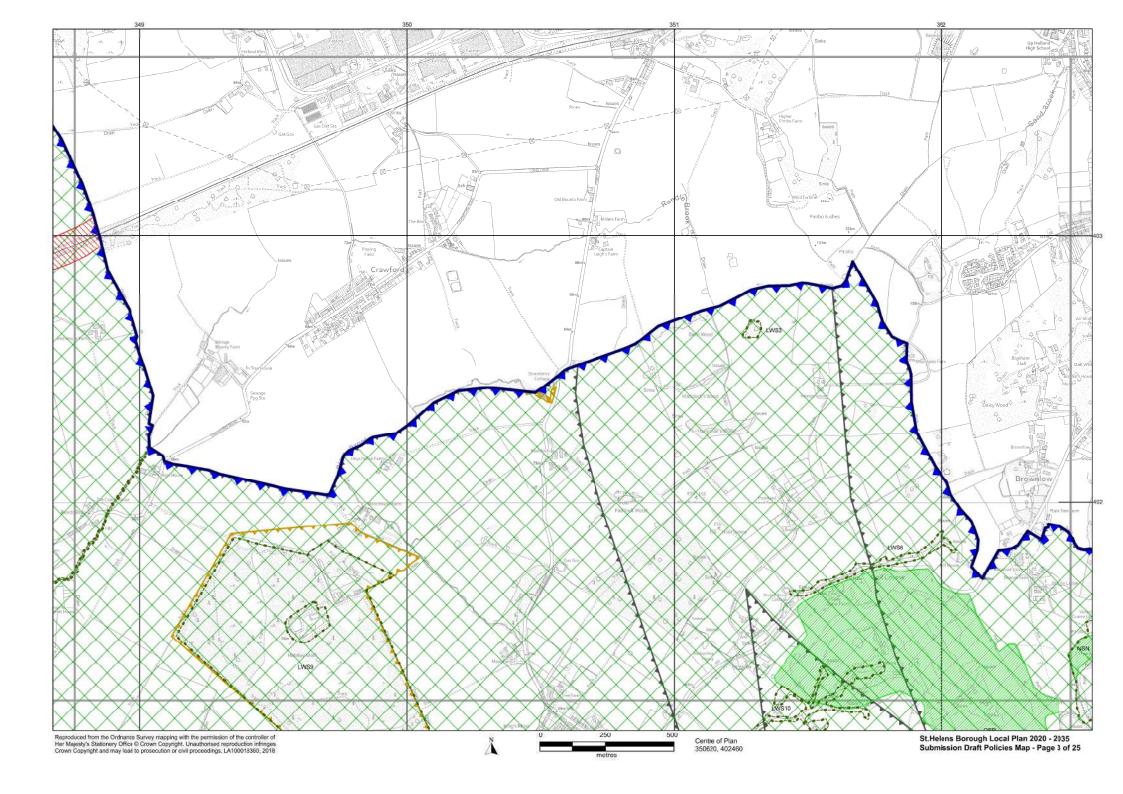

## St. Helens Borough Local Plan 2020-2035 Proposed Submission Draft Policies Map

This Map shows the spatial (geographic) areas where area-specific policies of the "St.Helens Borough Local Plan 2020-2035" apply. The other policies in the St.Helens Borough Local Plan 2020-2035 apply across the entire Borough.

| .ege | end M                                                                                                                                                                                                   | ain Policies                        |                                                                                                                                                                                                                       |                                                                              | Main Policies  |  |
|------|---------------------------------------------------------------------------------------------------------------------------------------------------------------------------------------------------------|-------------------------------------|-----------------------------------------------------------------------------------------------------------------------------------------------------------------------------------------------------------------------|------------------------------------------------------------------------------|----------------|--|
| _    | Boundary of St.Helens MBC                                                                                                                                                                               |                                     | *                                                                                                                                                                                                                     | Park & Ride Location                                                         | LPA07          |  |
|      | Housing Allocation (urban area)                                                                                                                                                                         | LPA05                               |                                                                                                                                                                                                                       | Central / Junction Rail Link                                                 | LPA07          |  |
|      | Employment Allocation (urban area)                                                                                                                                                                      | LPA04                               |                                                                                                                                                                                                                       | Proposed Rail Station Proposed Rail Extension                                | LPA07<br>LPA07 |  |
|      | Allocated Housing (removed from Green Belt)                                                                                                                                                             | LPA05                               | 77777                                                                                                                                                                                                                 | Strategic Road Network                                                       | LPA07          |  |
|      | Bold Forest Garden Suburb<br>(removed from Green Belt)                                                                                                                                                  | LPA05                               |                                                                                                                                                                                                                       | Key Route Network (non-freight)                                              | LPA07          |  |
|      | Employment Allocation (removed from Green Belt)                                                                                                                                                         | LPA04                               |                                                                                                                                                                                                                       | Key Route network (including freight)  Freight Network (non-key)             | LPA07          |  |
| //   | Safeguarded Housing Land<br>(removed from Green Belt)                                                                                                                                                   | LPA06                               | \$^^^                                                                                                                                                                                                                 | Potential Junction Improvement (being investigated - extent to be confirmed) | LPA07          |  |
| //   | Safeguarded Employment Land<br>(removed from Green Belt)                                                                                                                                                | LPA06                               |                                                                                                                                                                                                                       | Slow Filter Zone                                                             | LPC12          |  |
| #    | Parkside East<br>(removed from Green Belt)                                                                                                                                                              | LPA10                               |                                                                                                                                                                                                                       | Urban Intervention Zone                                                      | LPC12          |  |
|      | Gypsy & Traveller Permanent Provision                                                                                                                                                                   | LPC03                               | »                                                                                                                                                                                                                     | Floodwater Storage Safeguarding Area                                         | LPC12          |  |
|      | Gypsy & Traveller Transit Site                                                                                                                                                                          | LPC03                               |                                                                                                                                                                                                                       | Green Belt                                                                   | LPA02, LPA0    |  |
| V.   | District / Local Centre                                                                                                                                                                                 | LPC04                               |                                                                                                                                                                                                                       | Scheduled Monument *                                                         | LPC12          |  |
|      | Billinge, 2. Chain Lane, 3. Clipsley Lane, 4. Dentons Green, 5. Eccleston, 6. Fingerpost, 7. Newton-le-Willows, 8. Newtown 9. Rainford, 10, Sutton, 11, Marshalls Cross, 12. Rainhill, 13. Thatto Heath |                                     |                                                                                                                                                                                                                       | Registered Park * Conservation Area *                                        | LPC11<br>LPC11 |  |
| _    | Central Spetial Area                                                                                                                                                                                    | I DD04 I D004                       |                                                                                                                                                                                                                       | Nature Improvement Area                                                      | LPC06, LPC     |  |
| 16   | Central Spatial Area                                                                                                                                                                                    | LBP01, LPC04                        |                                                                                                                                                                                                                       | Greenway Network                                                             | LPC07          |  |
| _    | Town Centre Boundary                                                                                                                                                                                    | LPB01, LPC04                        |                                                                                                                                                                                                                       | Local Wildlife Site                                                          | LPC06          |  |
| _    | Primary Shoping Area Primary Retail Frontage                                                                                                                                                            | LPB01, LPB02, LPB04<br>LPB01, LPC04 | <b>\rightarrow</b>                                                                                                                                                                                                    | Local Nature Reserve *                                                       | LPC06          |  |
| _    | Secondary Retail Frontage                                                                                                                                                                               | LPB01, LPC04                        |                                                                                                                                                                                                                       | Open Space and Outdoor Sports<br>& Recreation Facilities                     | LPC05          |  |
|      | Area of Opportunity                                                                                                                                                                                     | LPB01                               | Parks and Gardens (PG), Natural and Semi-Natural Greenspaces (NSN),<br>Amenity Greenspace (AG), Provision for Children and Young People (incl                                                                         |                                                                              |                |  |
|      | Oil & Gas Authority Licence Area *                                                                                                                                                                      | LPC14 (see appendix 12)             | Equipped Play Areas) (CYP), Allotments (A), Cemeteries and Churchyards (C), Outdoor Sports and Recreation Facilities (including Playing Fields, Golf Courses, Bowling Greens, Tennis Courts and Sailing Spaces) (OSR) |                                                                              |                |  |
| _    | Mineral Safeguarding Area                                                                                                                                                                               | LPC14 (see appendix 12)             |                                                                                                                                                                                                                       | * for information only, may change as updated outside of process             | the Local Plan |  |