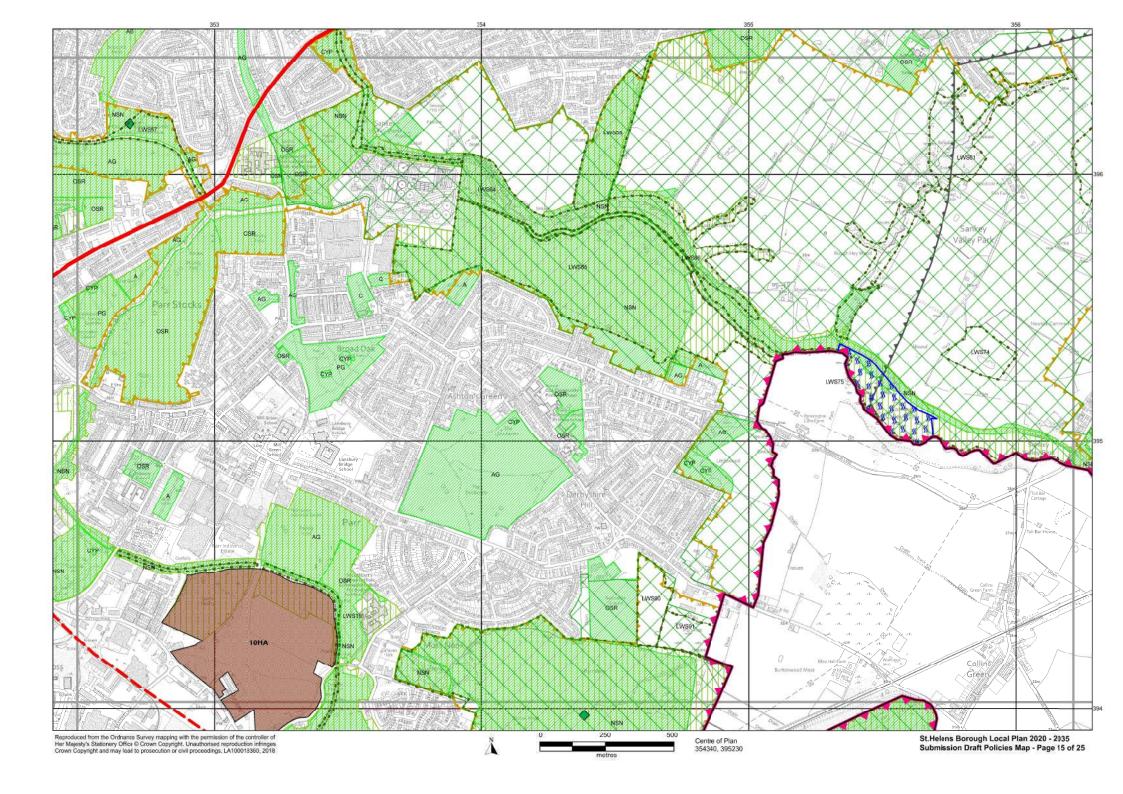

## St. Helens Borough Local Plan 2020-2035 Proposed Submission Draft Policies Map

This Map shows the spatial (geographic) areas where area-specific policies of the "St.Helens Borough Local Plan 2020-2035" apply. The other policies in the St.Helens Borough Local Plan 2020-2035 apply across the entire Borough.

It is proposed that, when the St.Helens Borough Local Plan is adopted, the content of this map will be added to the adopted St.Helens Policies Map (SHPM). The SHPM identifies spatial (geographic) areas where area-specific policies, from all adopted Local Plans for all or parts of the Borough of St.Helens, apply. It is updated each time a Local Plan policy affecting a certain spatial area is adopted or deleted.

It is proposed that - in addition to information set out in this map - the adopted SHPM will show designations and allocations arising from policies in: the Bold Forest Park Area Action Plan (AAP) adopted in 2017; and the Merseyside and Halton Joint Waste Local Plan adopted in 2013. Information on the adopted SHPM drawn from the St.Helens Unitary Development Plan (1998) and the St.Helens Core Strategy (2012) will be removed from the SHPM when the St.Helens Borough Local Plan is adopted.

| .ege | end M                                                                                                                                                                                                   | ain Policies                        |                                                                                                                                                                                                                       |                                                                              | Main Policies  |  |
|------|---------------------------------------------------------------------------------------------------------------------------------------------------------------------------------------------------------|-------------------------------------|-----------------------------------------------------------------------------------------------------------------------------------------------------------------------------------------------------------------------|------------------------------------------------------------------------------|----------------|--|
| _    | Boundary of St.Helens MBC                                                                                                                                                                               |                                     | *                                                                                                                                                                                                                     | Park & Ride Location                                                         | LPA07          |  |
|      | Housing Allocation (urban area)                                                                                                                                                                         | LPA05                               |                                                                                                                                                                                                                       | Central / Junction Rail Link                                                 | LPA07          |  |
|      | Employment Allocation (urban area)                                                                                                                                                                      | LPA04                               |                                                                                                                                                                                                                       | Proposed Rail Station Proposed Rail Extension                                | LPA07<br>LPA07 |  |
|      | Allocated Housing (removed from Green Belt)                                                                                                                                                             | LPA05                               | 77777                                                                                                                                                                                                                 | Strategic Road Network                                                       | LPA07          |  |
|      | Bold Forest Garden Suburb<br>(removed from Green Belt)                                                                                                                                                  | LPA05                               |                                                                                                                                                                                                                       | Key Route Network (non-freight)                                              | LPA07          |  |
|      | Employment Allocation (removed from Green Belt)                                                                                                                                                         | LPA04                               |                                                                                                                                                                                                                       | Key Route network (including freight)  Freight Network (non-key)             | LPA07          |  |
| //   | Safeguarded Housing Land<br>(removed from Green Belt)                                                                                                                                                   | LPA06                               | \$^^^                                                                                                                                                                                                                 | Potential Junction Improvement (being investigated - extent to be confirmed) | LPA07          |  |
| //   | Safeguarded Employment Land<br>(removed from Green Belt)                                                                                                                                                | LPA06                               |                                                                                                                                                                                                                       | Slow Filter Zone                                                             | LPC12          |  |
| #    | Parkside East<br>(removed from Green Belt)                                                                                                                                                              | LPA10                               |                                                                                                                                                                                                                       | Urban Intervention Zone                                                      | LPC12          |  |
|      | Gypsy & Traveller Permanent Provision                                                                                                                                                                   | LPC03                               | »                                                                                                                                                                                                                     | Floodwater Storage Safeguarding Area                                         | LPC12          |  |
|      | Gypsy & Traveller Transit Site                                                                                                                                                                          | LPC03                               |                                                                                                                                                                                                                       | Green Belt                                                                   | LPA02, LPA0    |  |
| V.   | District / Local Centre                                                                                                                                                                                 | LPC04                               |                                                                                                                                                                                                                       | Scheduled Monument *                                                         | LPC12          |  |
|      | Billinge, 2. Chain Lane, 3. Clipsley Lane, 4. Dentons Green, 5. Eccleston, 6. Fingerpost, 7. Newton-le-Willows, 8. Newtown 9. Rainford, 10, Sutton, 11, Marshalls Cross, 12. Rainhill, 13. Thatto Heath |                                     |                                                                                                                                                                                                                       | Registered Park * Conservation Area *                                        | LPC11<br>LPC11 |  |
| _    | Central Spetial Area                                                                                                                                                                                    | I DD04 I D004                       |                                                                                                                                                                                                                       | Nature Improvement Area                                                      | LPC06, LPC     |  |
| 16   | Central Spatial Area                                                                                                                                                                                    | LBP01, LPC04                        |                                                                                                                                                                                                                       | Greenway Network                                                             | LPC07          |  |
| _    | Town Centre Boundary                                                                                                                                                                                    | LPB01, LPC04                        |                                                                                                                                                                                                                       | Local Wildlife Site                                                          | LPC06          |  |
| _    | Primary Shoping Area Primary Retail Frontage                                                                                                                                                            | LPB01, LPB02, LPB04<br>LPB01, LPC04 | <b>\rightarrow</b>                                                                                                                                                                                                    | Local Nature Reserve *                                                       | LPC06          |  |
| _    | Secondary Retail Frontage                                                                                                                                                                               | LPB01, LPC04                        |                                                                                                                                                                                                                       | Open Space and Outdoor Sports<br>& Recreation Facilities                     | LPC05          |  |
|      | Area of Opportunity                                                                                                                                                                                     | LPB01                               | Parks and Gardens (PG), Natural and Semi-Natural Greenspaces (NSN),<br>Amenity Greenspace (AG), Provision for Children and Young People (incl                                                                         |                                                                              |                |  |
|      | Oil & Gas Authority Licence Area *                                                                                                                                                                      | LPC14 (see appendix 12)             | Equipped Play Areas) (CYP), Allotments (A), Cemeteries and Churchyards (C), Outdoor Sports and Recreation Facilities (including Playing Fields, Golf Courses, Bowling Greens, Tennis Courts and Sailing Spaces) (OSR) |                                                                              |                |  |
| _    | Mineral Safeguarding Area                                                                                                                                                                               | LPC14 (see appendix 12)             |                                                                                                                                                                                                                       | * for information only, may change as updated outside of process             | the Local Plan |  |