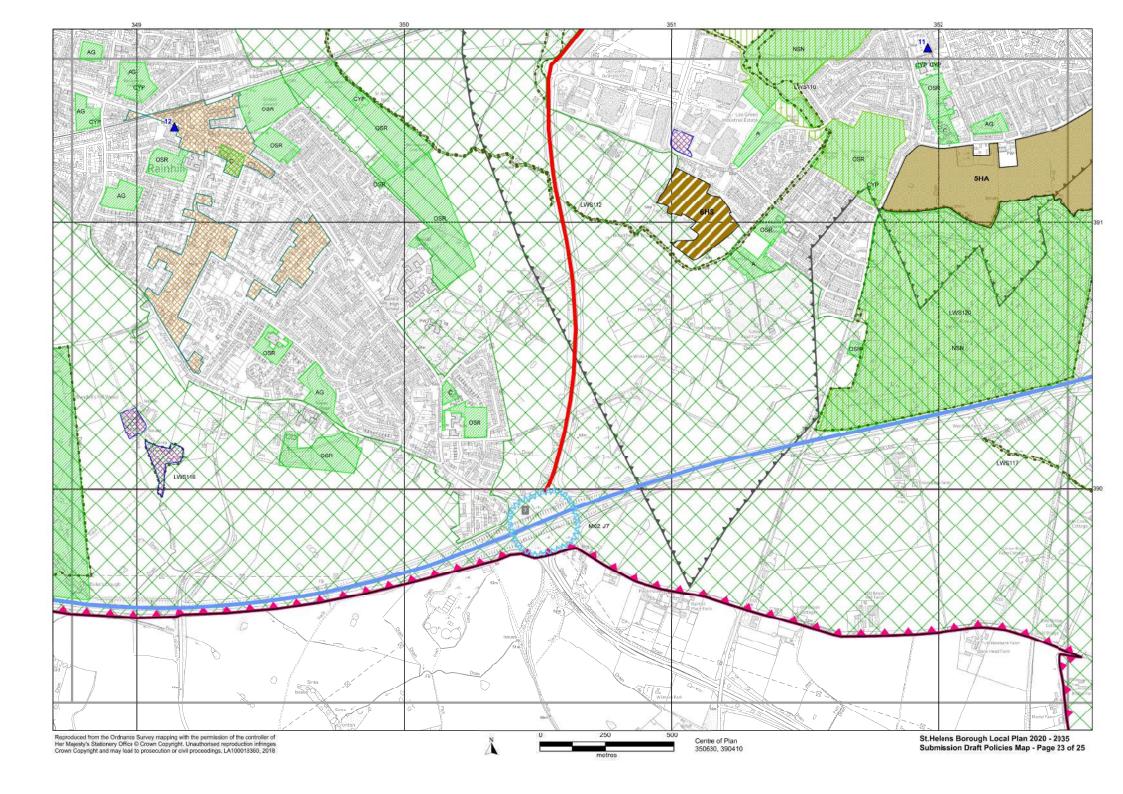

## St. Helens Borough Local Plan 2020-2035 Proposed Submission Draft Policies Map

This Map shows the spatial (geographic) areas where area-specific policies of the "St.Helens Borough Local Plan 2020-2035" apply. The other policies in the St.Helens Borough Local Plan 2020-2035 apply across the entire Borough.

| .ege | end M                                                                                                                                                                                                   | ain Policies                        |                                                                                                                                                                                                                       |                                                                              | Main Policies  |  |
|------|---------------------------------------------------------------------------------------------------------------------------------------------------------------------------------------------------------|-------------------------------------|-----------------------------------------------------------------------------------------------------------------------------------------------------------------------------------------------------------------------|------------------------------------------------------------------------------|----------------|--|
| _    | Boundary of St.Helens MBC                                                                                                                                                                               |                                     | *                                                                                                                                                                                                                     | Park & Ride Location                                                         | LPA07          |  |
|      | Housing Allocation (urban area)                                                                                                                                                                         | LPA05                               |                                                                                                                                                                                                                       | Central / Junction Rail Link                                                 | LPA07          |  |
|      | Employment Allocation (urban area)                                                                                                                                                                      | LPA04                               |                                                                                                                                                                                                                       | Proposed Rail Station Proposed Rail Extension                                | LPA07<br>LPA07 |  |
|      | Allocated Housing (removed from Green Belt)                                                                                                                                                             | LPA05                               | 77777                                                                                                                                                                                                                 | Strategic Road Network                                                       | LPA07          |  |
|      | Bold Forest Garden Suburb<br>(removed from Green Belt)                                                                                                                                                  | LPA05                               |                                                                                                                                                                                                                       | Key Route Network (non-freight)                                              | LPA07          |  |
|      | Employment Allocation (removed from Green Belt)                                                                                                                                                         | LPA04                               |                                                                                                                                                                                                                       | Key Route network (including freight)  Freight Network (non-key)             | LPA07          |  |
| //   | Safeguarded Housing Land<br>(removed from Green Belt)                                                                                                                                                   | LPA06                               | \$^^^                                                                                                                                                                                                                 | Potential Junction Improvement (being investigated - extent to be confirmed) | LPA07          |  |
| //   | Safeguarded Employment Land<br>(removed from Green Belt)                                                                                                                                                | LPA06                               |                                                                                                                                                                                                                       | Slow Filter Zone                                                             | LPC12          |  |
| #    | Parkside East<br>(removed from Green Belt)                                                                                                                                                              | LPA10                               |                                                                                                                                                                                                                       | Urban Intervention Zone                                                      | LPC12          |  |
|      | Gypsy & Traveller Permanent Provision                                                                                                                                                                   | LPC03                               | »                                                                                                                                                                                                                     | Floodwater Storage Safeguarding Area                                         | LPC12          |  |
|      | Gypsy & Traveller Transit Site                                                                                                                                                                          | LPC03                               |                                                                                                                                                                                                                       | Green Belt                                                                   | LPA02, LPA0    |  |
| V.   | District / Local Centre                                                                                                                                                                                 | LPC04                               |                                                                                                                                                                                                                       | Scheduled Monument *                                                         | LPC12          |  |
|      | Billinge, 2. Chain Lane, 3. Clipsley Lane, 4. Dentons Green, 5. Eccleston, 6. Fingerpost, 7. Newton-le-Willows, 8. Newtown 9. Rainford, 10, Sutton, 11, Marshalls Cross, 12. Rainhill, 13. Thatto Heath |                                     |                                                                                                                                                                                                                       | Registered Park * Conservation Area *                                        | LPC11<br>LPC11 |  |
| _    | Central Spetial Area                                                                                                                                                                                    | I DD04 I D004                       |                                                                                                                                                                                                                       | Nature Improvement Area                                                      | LPC06, LPC     |  |
| 16   | Central Spatial Area                                                                                                                                                                                    | LBP01, LPC04                        |                                                                                                                                                                                                                       | Greenway Network                                                             | LPC07          |  |
| _    | Town Centre Boundary                                                                                                                                                                                    | LPB01, LPC04                        |                                                                                                                                                                                                                       | Local Wildlife Site                                                          | LPC06          |  |
| _    | Primary Shoping Area Primary Retail Frontage                                                                                                                                                            | LPB01, LPB02, LPB04<br>LPB01, LPC04 | <b>\rightarrow</b>                                                                                                                                                                                                    | Local Nature Reserve *                                                       | LPC06          |  |
| _    | Secondary Retail Frontage                                                                                                                                                                               | LPB01, LPC04                        |                                                                                                                                                                                                                       | Open Space and Outdoor Sports<br>& Recreation Facilities                     | LPC05          |  |
|      | Area of Opportunity                                                                                                                                                                                     | LPB01                               | Parks and Gardens (PG), Natural and Semi-Natural Greenspaces (NSN),<br>Amenity Greenspace (AG), Provision for Children and Young People (incl                                                                         |                                                                              |                |  |
|      | Oil & Gas Authority Licence Area *                                                                                                                                                                      | LPC14 (see appendix 12)             | Equipped Play Areas) (CYP), Allotments (A), Cemeteries and Churchyards (C), Outdoor Sports and Recreation Facilities (including Playing Fields, Golf Courses, Bowling Greens, Tennis Courts and Sailing Spaces) (OSR) |                                                                              |                |  |
| _    | Mineral Safeguarding Area                                                                                                                                                                               | LPC14 (see appendix 12)             |                                                                                                                                                                                                                       | * for information only, may change as updated outside of process             | the Local Plan |  |