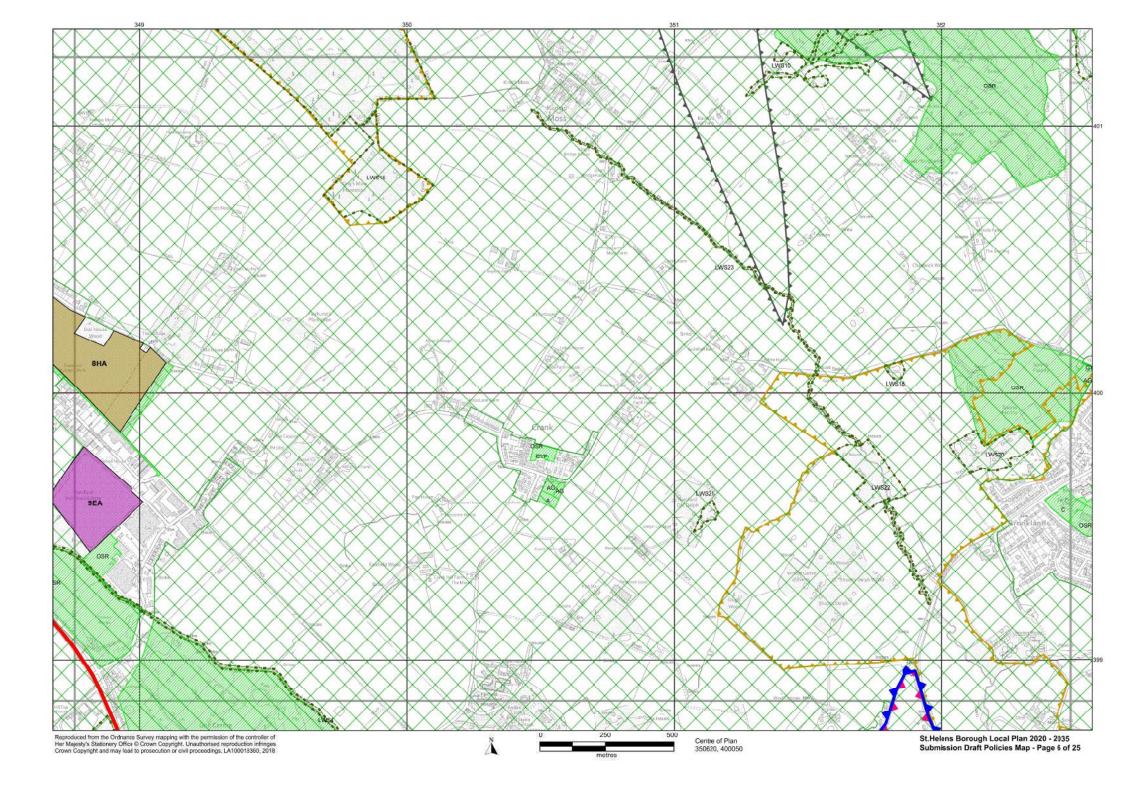

## St. Helens Borough Local Plan 2020-2035 Proposed Submission Draft Policies Map

This Map shows the spatial (geographic) areas where area-specific policies of the "St.Helens Borough Local Plan 2020-2035" apply. The other policies in the St.Helens Borough Local Plan 2020-2035 apply across the entire Borough.

It is proposed that, when the St.Helens Borough Local Plan is adopted, the content of this map will be added to the adopted St.Helens Policies Map (SHPM). The SHPM identifies spatial (geographic) areas where area-specific policies, from all adopted Local Plans for all or parts of the Borough of St.Helens, apply. It is updated each time a Local Plan policy affecting a certain spatial area is adopted or deleted.

| .ege | end M                                                                                                                                                                                                   | ain Policies                        |                                                                                                                                                                                                                       |                                                                              | Main Policies  |  |
|------|---------------------------------------------------------------------------------------------------------------------------------------------------------------------------------------------------------|-------------------------------------|-----------------------------------------------------------------------------------------------------------------------------------------------------------------------------------------------------------------------|------------------------------------------------------------------------------|----------------|--|
| _    | Boundary of St.Helens MBC                                                                                                                                                                               |                                     | *                                                                                                                                                                                                                     | Park & Ride Location                                                         | LPA07          |  |
|      | Housing Allocation (urban area)                                                                                                                                                                         | LPA05                               |                                                                                                                                                                                                                       | Central / Junction Rail Link                                                 | LPA07          |  |
|      | Employment Allocation (urban area)                                                                                                                                                                      | LPA04                               |                                                                                                                                                                                                                       | Proposed Rail Station Proposed Rail Extension                                | LPA07<br>LPA07 |  |
|      | Allocated Housing (removed from Green Belt)                                                                                                                                                             | LPA05                               | 77777                                                                                                                                                                                                                 | Strategic Road Network                                                       | LPA07          |  |
|      | Bold Forest Garden Suburb<br>(removed from Green Belt)                                                                                                                                                  | LPA05                               |                                                                                                                                                                                                                       | Key Route Network (non-freight)                                              | LPA07          |  |
|      | Employment Allocation (removed from Green Belt)                                                                                                                                                         | LPA04                               |                                                                                                                                                                                                                       | Key Route network (including freight)  Freight Network (non-key)             | LPA07          |  |
| //   | Safeguarded Housing Land<br>(removed from Green Belt)                                                                                                                                                   | LPA06                               | \$^^^                                                                                                                                                                                                                 | Potential Junction Improvement (being investigated - extent to be confirmed) | LPA07          |  |
| //   | Safeguarded Employment Land<br>(removed from Green Belt)                                                                                                                                                | LPA06                               |                                                                                                                                                                                                                       | Slow Filter Zone                                                             | LPC12          |  |
| #    | Parkside East<br>(removed from Green Belt)                                                                                                                                                              | LPA10                               |                                                                                                                                                                                                                       | Urban Intervention Zone                                                      | LPC12          |  |
|      | Gypsy & Traveller Permanent Provision                                                                                                                                                                   | LPC03                               | »                                                                                                                                                                                                                     | Floodwater Storage Safeguarding Area                                         | LPC12          |  |
|      | Gypsy & Traveller Transit Site                                                                                                                                                                          | LPC03                               |                                                                                                                                                                                                                       | Green Belt                                                                   | LPA02, LPA0    |  |
| V.   | District / Local Centre                                                                                                                                                                                 | LPC04                               |                                                                                                                                                                                                                       | Scheduled Monument *                                                         | LPC12          |  |
|      | Billinge, 2. Chain Lane, 3. Clipsley Lane, 4. Dentons Green, 5. Eccleston, 6. Fingerpost, 7. Newton-le-Willows, 8. Newtown 9. Rainford, 10, Sutton, 11, Marshalls Cross, 12. Rainhill, 13. Thatto Heath |                                     |                                                                                                                                                                                                                       | Registered Park * Conservation Area *                                        | LPC11<br>LPC11 |  |
| _    | Central Spetial Area                                                                                                                                                                                    | I DD04 I D004                       |                                                                                                                                                                                                                       | Nature Improvement Area                                                      | LPC06, LPC     |  |
| 16   | Central Spatial Area                                                                                                                                                                                    | LBP01, LPC04                        |                                                                                                                                                                                                                       | Greenway Network                                                             | LPC07          |  |
| _    | Town Centre Boundary                                                                                                                                                                                    | LPB01, LPC04                        |                                                                                                                                                                                                                       | Local Wildlife Site                                                          | LPC06          |  |
| _    | Primary Shoping Area Primary Retail Frontage                                                                                                                                                            | LPB01, LPB02, LPB04<br>LPB01, LPC04 | <b>\rightarrow</b>                                                                                                                                                                                                    | Local Nature Reserve *                                                       | LPC06          |  |
| _    | Secondary Retail Frontage                                                                                                                                                                               | LPB01, LPC04                        |                                                                                                                                                                                                                       | Open Space and Outdoor Sports<br>& Recreation Facilities                     | LPC05          |  |
|      | Area of Opportunity                                                                                                                                                                                     | LPB01                               | Parks and Gardens (PG), Natural and Semi-Natural Greenspaces (NSN),<br>Amenity Greenspace (AG), Provision for Children and Young People (incl                                                                         |                                                                              |                |  |
|      | Oil & Gas Authority Licence Area *                                                                                                                                                                      | LPC14 (see appendix 12)             | Equipped Play Areas) (CYP), Allotments (A), Cemeteries and Churchyards (C), Outdoor Sports and Recreation Facilities (including Playing Fields, Golf Courses, Bowling Greens, Tennis Courts and Sailing Spaces) (OSR) |                                                                              |                |  |
| _    | Mineral Safeguarding Area                                                                                                                                                                               | LPC14 (see appendix 12)             |                                                                                                                                                                                                                       | * for information only, may change as updated outside of process             | the Local Plan |  |