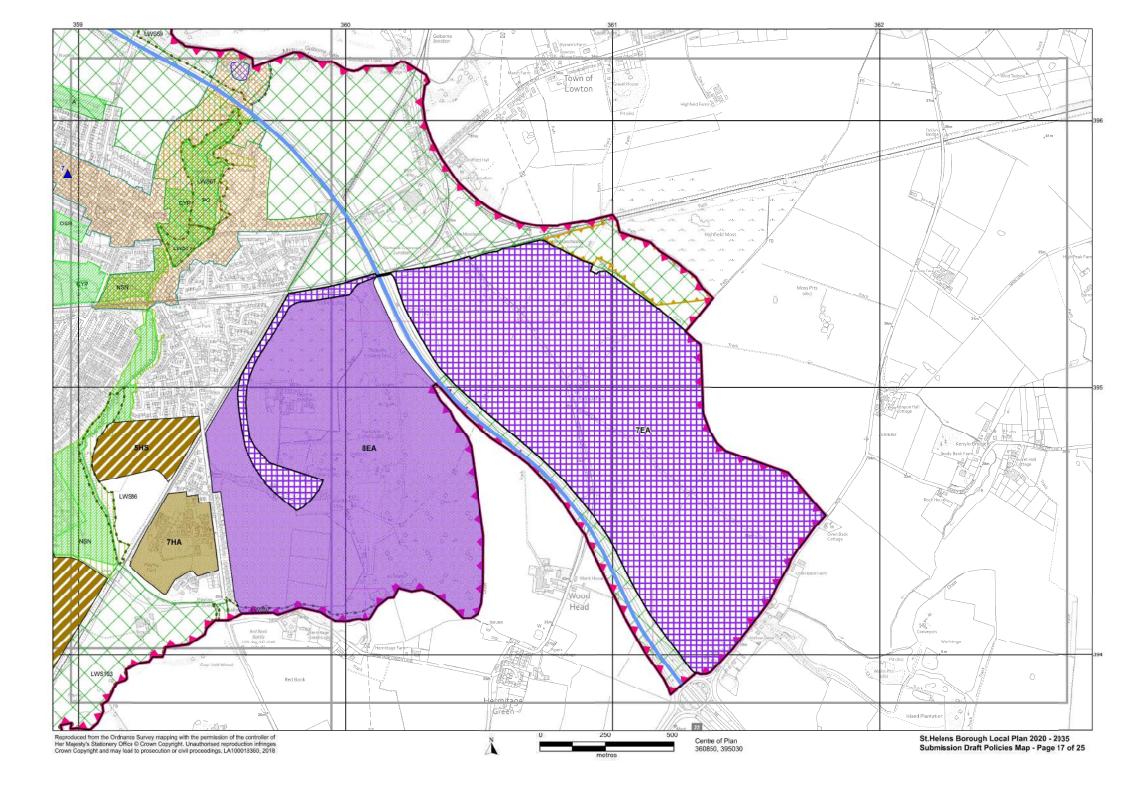

## St. Helens Borough Local Plan 2020-2035 Proposed Submission Draft Policies Map

This Map shows the spatial (geographic) areas where area-specific policies of the "St.Helens Borough Local Plan 2020-2035" apply. The other policies in the St.Helens Borough Local Plan 2020-2035 apply across the entire Borough.

It is proposed that, when the St.Helens Borough Local Plan is adopted, the content of this map will be added to the adopted St.Helens Policies Map (SHPM). The SHPM identifies spatial (geographic) areas where area-specific policies, from all adopted Local Plans for all or parts of the Borough of St.Helens, apply. It is updated each time a Local Plan policy affecting a certain spatial area is adopted or deleted.

| .ege | end M                                                                                                                                                                                                   | ain Policies                        |                                                                                                                                                                                                                       |                                                                              | Main Policies  |  |
|------|---------------------------------------------------------------------------------------------------------------------------------------------------------------------------------------------------------|-------------------------------------|-----------------------------------------------------------------------------------------------------------------------------------------------------------------------------------------------------------------------|------------------------------------------------------------------------------|----------------|--|
| _    | Boundary of St.Helens MBC                                                                                                                                                                               |                                     | *                                                                                                                                                                                                                     | Park & Ride Location                                                         | LPA07          |  |
|      | Housing Allocation (urban area)                                                                                                                                                                         | LPA05                               |                                                                                                                                                                                                                       | Central / Junction Rail Link                                                 | LPA07          |  |
|      | Employment Allocation (urban area)                                                                                                                                                                      | LPA04                               |                                                                                                                                                                                                                       | Proposed Rail Station Proposed Rail Extension                                | LPA07<br>LPA07 |  |
|      | Allocated Housing (removed from Green Belt)                                                                                                                                                             | LPA05                               | 77777                                                                                                                                                                                                                 | Strategic Road Network                                                       | LPA07          |  |
|      | Bold Forest Garden Suburb<br>(removed from Green Belt)                                                                                                                                                  | LPA05                               |                                                                                                                                                                                                                       | Key Route Network (non-freight)                                              | LPA07          |  |
|      | Employment Allocation (removed from Green Belt)                                                                                                                                                         | LPA04                               |                                                                                                                                                                                                                       | Key Route network (including freight)  Freight Network (non-key)             | LPA07          |  |
| //   | Safeguarded Housing Land<br>(removed from Green Belt)                                                                                                                                                   | LPA06                               | \$^^^                                                                                                                                                                                                                 | Potential Junction Improvement (being investigated - extent to be confirmed) | LPA07          |  |
| //   | Safeguarded Employment Land<br>(removed from Green Belt)                                                                                                                                                | LPA06                               |                                                                                                                                                                                                                       | Slow Filter Zone                                                             | LPC12          |  |
| #    | Parkside East<br>(removed from Green Belt)                                                                                                                                                              | LPA10                               |                                                                                                                                                                                                                       | Urban Intervention Zone                                                      | LPC12          |  |
|      | Gypsy & Traveller Permanent Provision                                                                                                                                                                   | LPC03                               | »                                                                                                                                                                                                                     | Floodwater Storage Safeguarding Area                                         | LPC12          |  |
|      | Gypsy & Traveller Transit Site                                                                                                                                                                          | LPC03                               |                                                                                                                                                                                                                       | Green Belt                                                                   | LPA02, LPA0    |  |
| V.   | District / Local Centre                                                                                                                                                                                 | LPC04                               |                                                                                                                                                                                                                       | Scheduled Monument *                                                         | LPC12          |  |
|      | Billinge, 2. Chain Lane, 3. Clipsley Lane, 4. Dentons Green, 5. Eccleston, 6. Fingerpost, 7. Newton-le-Willows, 8. Newtown 9. Rainford, 10, Sutton, 11, Marshalls Cross, 12. Rainhill, 13. Thatto Heath |                                     |                                                                                                                                                                                                                       | Registered Park * Conservation Area *                                        | LPC11<br>LPC11 |  |
| _    | Central Spetial Area                                                                                                                                                                                    | I DD04 I D004                       |                                                                                                                                                                                                                       | Nature Improvement Area                                                      | LPC06, LPC     |  |
| 16   | Central Spatial Area                                                                                                                                                                                    | LBP01, LPC04                        |                                                                                                                                                                                                                       | Greenway Network                                                             | LPC07          |  |
| _    | Town Centre Boundary                                                                                                                                                                                    | LPB01, LPC04                        |                                                                                                                                                                                                                       | Local Wildlife Site                                                          | LPC06          |  |
| _    | Primary Shoping Area Primary Retail Frontage                                                                                                                                                            | LPB01, LPB02, LPB04<br>LPB01, LPC04 | <b>\rightarrow</b>                                                                                                                                                                                                    | Local Nature Reserve *                                                       | LPC06          |  |
| _    | Secondary Retail Frontage                                                                                                                                                                               | LPB01, LPC04                        |                                                                                                                                                                                                                       | Open Space and Outdoor Sports<br>& Recreation Facilities                     | LPC05          |  |
|      | Area of Opportunity                                                                                                                                                                                     | LPB01                               | Parks and Gardens (PG), Natural and Semi-Natural Greenspaces (NSN),<br>Amenity Greenspace (AG), Provision for Children and Young People (incl                                                                         |                                                                              |                |  |
|      | Oil & Gas Authority Licence Area *                                                                                                                                                                      | LPC14 (see appendix 12)             | Equipped Play Areas) (CYP), Allotments (A), Cemeteries and Churchyards (C), Outdoor Sports and Recreation Facilities (including Playing Fields, Golf Courses, Bowling Greens, Tennis Courts and Sailing Spaces) (OSR) |                                                                              |                |  |
| _    | Mineral Safeguarding Area                                                                                                                                                                               | LPC14 (see appendix 12)             |                                                                                                                                                                                                                       | * for information only, may change as updated outside of process             | the Local Plan |  |