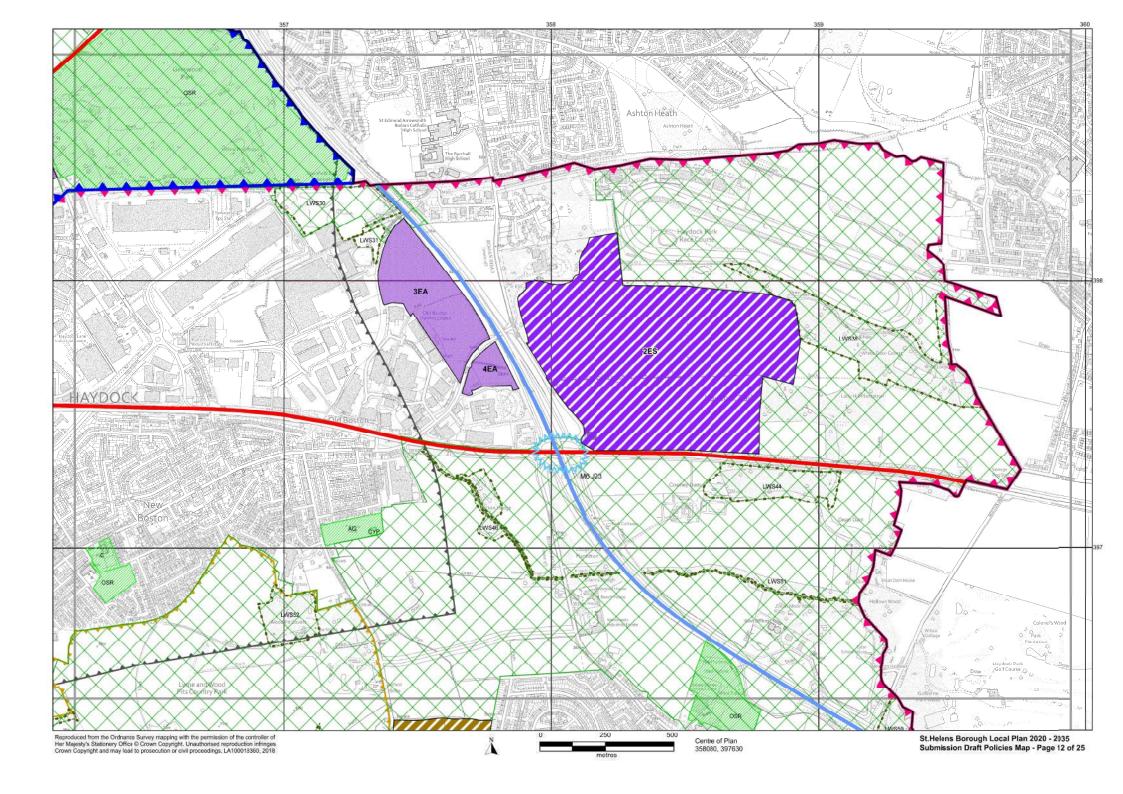

## St. Helens Borough Local Plan 2020-2035 Proposed Submission Draft Policies Map

This Map shows the spatial (geographic) areas where area-specific policies of the "St.Helens Borough Local Plan 2020-2035" apply. The other policies in the St.Helens Borough Local Plan 2020-2035 apply across the entire Borough.

It is proposed that, when the St.Helens Borough Local Plan is adopted, the content of this map will be added to the adopted St.Helens Policies Map (SHPM). The SHPM identifies spatial (geographic) areas where area-specific policies, from all adopted Local Plans for all or parts of the Borough of St.Helens, apply. It is updated each time a Local Plan policy affecting a certain spatial area is adopted or deleted.

It is proposed that - in addition to information set out in this map - the adopted SHPM will show designations and allocations arising from policies in: the Bold Forest Park Area Action Plan (AAP) adopted in 2017; and the Merseyside and Halton Joint Waste Local Plan adopted in 2013. Information on the adopted SHPM drawn from the St.Helens Unitary Development Plan (1998) and the St.Helens Core Strategy (2012) will be removed from the SHPM when the St.Helens Borough Local Plan is adopted.

| .ege | end M                                                                                                                                                                                                   | ain Policies                        |                                                                                                                                                                                                                       |                                                                              | Main Policies  |  |
|------|---------------------------------------------------------------------------------------------------------------------------------------------------------------------------------------------------------|-------------------------------------|-----------------------------------------------------------------------------------------------------------------------------------------------------------------------------------------------------------------------|------------------------------------------------------------------------------|----------------|--|
| _    | Boundary of St.Helens MBC                                                                                                                                                                               |                                     | *                                                                                                                                                                                                                     | Park & Ride Location                                                         | LPA07          |  |
|      | Housing Allocation (urban area)                                                                                                                                                                         | LPA05                               |                                                                                                                                                                                                                       | Central / Junction Rail Link                                                 | LPA07          |  |
|      | Employment Allocation (urban area)                                                                                                                                                                      | LPA04                               |                                                                                                                                                                                                                       | Proposed Rail Station Proposed Rail Extension                                | LPA07<br>LPA07 |  |
|      | Allocated Housing (removed from Green Belt)                                                                                                                                                             | LPA05                               | 77777                                                                                                                                                                                                                 | Strategic Road Network                                                       | LPA07          |  |
|      | Bold Forest Garden Suburb<br>(removed from Green Belt)                                                                                                                                                  | LPA05                               |                                                                                                                                                                                                                       | Key Route Network (non-freight)                                              | LPA07          |  |
|      | Employment Allocation (removed from Green Belt)                                                                                                                                                         | LPA04                               |                                                                                                                                                                                                                       | Key Route network (including freight)  Freight Network (non-key)             | LPA07          |  |
| //   | Safeguarded Housing Land<br>(removed from Green Belt)                                                                                                                                                   | LPA06                               | \$^^^                                                                                                                                                                                                                 | Potential Junction Improvement (being investigated - extent to be confirmed) | LPA07          |  |
| //   | Safeguarded Employment Land<br>(removed from Green Belt)                                                                                                                                                | LPA06                               |                                                                                                                                                                                                                       | Slow Filter Zone                                                             | LPC12          |  |
| #    | Parkside East<br>(removed from Green Belt)                                                                                                                                                              | LPA10                               |                                                                                                                                                                                                                       | Urban Intervention Zone                                                      | LPC12          |  |
|      | Gypsy & Traveller Permanent Provision                                                                                                                                                                   | LPC03                               | »                                                                                                                                                                                                                     | Floodwater Storage Safeguarding Area                                         | LPC12          |  |
|      | Gypsy & Traveller Transit Site                                                                                                                                                                          | LPC03                               |                                                                                                                                                                                                                       | Green Belt                                                                   | LPA02, LPA0    |  |
| V.   | District / Local Centre                                                                                                                                                                                 | LPC04                               |                                                                                                                                                                                                                       | Scheduled Monument *                                                         | LPC12          |  |
|      | Billinge, 2. Chain Lane, 3. Clipsley Lane, 4. Dentons Green, 5. Eccleston, 6. Fingerpost, 7. Newton-le-Willows, 8. Newtown 9. Rainford, 10, Sutton, 11, Marshalls Cross, 12. Rainhill, 13. Thatto Heath |                                     |                                                                                                                                                                                                                       | Registered Park * Conservation Area *                                        | LPC11<br>LPC11 |  |
| _    | Central Spetial Area                                                                                                                                                                                    | I DD04 I D004                       |                                                                                                                                                                                                                       | Nature Improvement Area                                                      | LPC06, LPC     |  |
| 16   | Central Spatial Area                                                                                                                                                                                    | LBP01, LPC04                        |                                                                                                                                                                                                                       | Greenway Network                                                             | LPC07          |  |
| _    | Town Centre Boundary                                                                                                                                                                                    | LPB01, LPC04                        |                                                                                                                                                                                                                       | Local Wildlife Site                                                          | LPC06          |  |
| _    | Primary Shoping Area Primary Retail Frontage                                                                                                                                                            | LPB01, LPB02, LPB04<br>LPB01, LPC04 | <b>\rightarrow</b>                                                                                                                                                                                                    | Local Nature Reserve *                                                       | LPC06          |  |
| _    | Secondary Retail Frontage                                                                                                                                                                               | LPB01, LPC04                        |                                                                                                                                                                                                                       | Open Space and Outdoor Sports<br>& Recreation Facilities                     | LPC05          |  |
|      | Area of Opportunity                                                                                                                                                                                     | LPB01                               | Parks and Gardens (PG), Natural and Semi-Natural Greenspaces (NSN),<br>Amenity Greenspace (AG), Provision for Children and Young People (incl                                                                         |                                                                              |                |  |
|      | Oil & Gas Authority Licence Area *                                                                                                                                                                      | LPC14 (see appendix 12)             | Equipped Play Areas) (CYP), Allotments (A), Cemeteries and Churchyards (C), Outdoor Sports and Recreation Facilities (including Playing Fields, Golf Courses, Bowling Greens, Tennis Courts and Sailing Spaces) (OSR) |                                                                              |                |  |
| _    | Mineral Safeguarding Area                                                                                                                                                                               | LPC14 (see appendix 12)             |                                                                                                                                                                                                                       | * for information only, may change as updated outside of process             | the Local Plan |  |