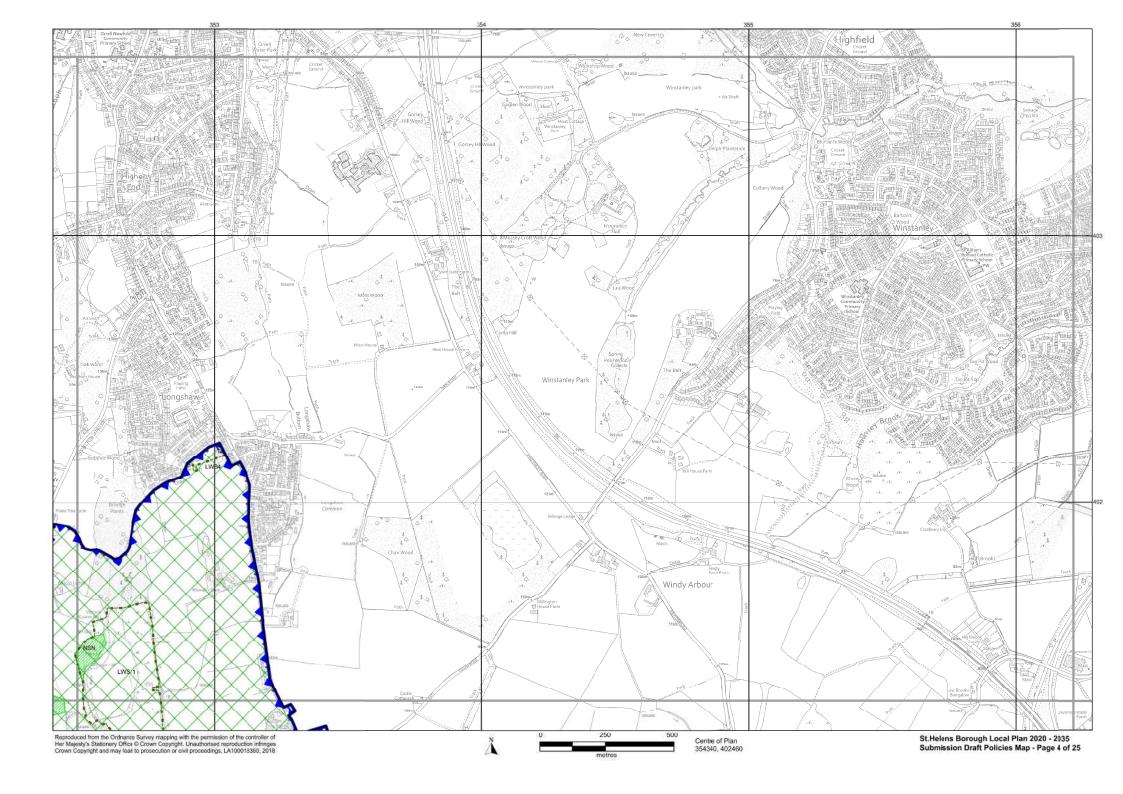

## St. Helens Borough Local Plan 2020-2035 Proposed Submission Draft Policies Map

This Map shows the spatial (geographic) areas where area-specific policies of the "St.Helens Borough Local Plan 2020-2035" apply. The other policies in the St.Helens Borough Local Plan 2020-2035 apply across the entire Borough.

It is proposed that, when the St.Helens Borough Local Plan is adopted, the content of this map will be added to the adopted St.Helens Policies Map (SHPM). The SHPM identifies spatial (geographic) areas where area-specific policies, from all adopted Local Plans for all or parts of the Borough of St.Helens, apply. It is updated each time a Local Plan policy affecting a certain spatial area is adopted or deleted.

| .ege | end M                                                                                                                                                                                                   | ain Policies                        |                                                                                                                                                                                                                       |                                                                              | Main Policies  |  |
|------|---------------------------------------------------------------------------------------------------------------------------------------------------------------------------------------------------------|-------------------------------------|-----------------------------------------------------------------------------------------------------------------------------------------------------------------------------------------------------------------------|------------------------------------------------------------------------------|----------------|--|
| _    | Boundary of St.Helens MBC                                                                                                                                                                               |                                     | *                                                                                                                                                                                                                     | Park & Ride Location                                                         | LPA07          |  |
|      | Housing Allocation (urban area)                                                                                                                                                                         | LPA05                               |                                                                                                                                                                                                                       | Central / Junction Rail Link                                                 | LPA07          |  |
|      | Employment Allocation (urban area)                                                                                                                                                                      | LPA04                               |                                                                                                                                                                                                                       | Proposed Rail Station Proposed Rail Extension                                | LPA07<br>LPA07 |  |
|      | Allocated Housing (removed from Green Belt)                                                                                                                                                             | LPA05                               | 77777                                                                                                                                                                                                                 | Strategic Road Network                                                       | LPA07          |  |
|      | Bold Forest Garden Suburb<br>(removed from Green Belt)                                                                                                                                                  | LPA05                               |                                                                                                                                                                                                                       | Key Route Network (non-freight)                                              | LPA07          |  |
|      | Employment Allocation (removed from Green Belt)                                                                                                                                                         | LPA04                               |                                                                                                                                                                                                                       | Key Route network (including freight)  Freight Network (non-key)             | LPA07          |  |
| //   | Safeguarded Housing Land<br>(removed from Green Belt)                                                                                                                                                   | LPA06                               | \$^^^                                                                                                                                                                                                                 | Potential Junction Improvement (being investigated - extent to be confirmed) | LPA07          |  |
| //   | Safeguarded Employment Land<br>(removed from Green Belt)                                                                                                                                                | LPA06                               |                                                                                                                                                                                                                       | Slow Filter Zone                                                             | LPC12          |  |
| #    | Parkside East<br>(removed from Green Belt)                                                                                                                                                              | LPA10                               |                                                                                                                                                                                                                       | Urban Intervention Zone                                                      | LPC12          |  |
|      | Gypsy & Traveller Permanent Provision                                                                                                                                                                   | LPC03                               | »                                                                                                                                                                                                                     | Floodwater Storage Safeguarding Area                                         | LPC12          |  |
|      | Gypsy & Traveller Transit Site                                                                                                                                                                          | LPC03                               |                                                                                                                                                                                                                       | Green Belt                                                                   | LPA02, LPA0    |  |
| V.   | District / Local Centre                                                                                                                                                                                 | LPC04                               |                                                                                                                                                                                                                       | Scheduled Monument *                                                         | LPC12          |  |
|      | Billinge, 2. Chain Lane, 3. Clipsley Lane, 4. Dentons Green, 5. Eccleston, 6. Fingerpost, 7. Newton-le-Willows, 8. Newtown 9. Rainford, 10, Sutton, 11, Marshalls Cross, 12. Rainhill, 13. Thatto Heath |                                     |                                                                                                                                                                                                                       | Registered Park * Conservation Area *                                        | LPC11<br>LPC11 |  |
| _    | Central Spetial Area                                                                                                                                                                                    | I DD04 I D004                       |                                                                                                                                                                                                                       | Nature Improvement Area                                                      | LPC06, LPC     |  |
| 16   | Central Spatial Area                                                                                                                                                                                    | LBP01, LPC04                        |                                                                                                                                                                                                                       | Greenway Network                                                             | LPC07          |  |
| _    | Town Centre Boundary                                                                                                                                                                                    | LPB01, LPC04                        |                                                                                                                                                                                                                       | Local Wildlife Site                                                          | LPC06          |  |
| _    | Primary Shoping Area Primary Retail Frontage                                                                                                                                                            | LPB01, LPB02, LPB04<br>LPB01, LPC04 | <b>\rightarrow</b>                                                                                                                                                                                                    | Local Nature Reserve *                                                       | LPC06          |  |
| _    | Secondary Retail Frontage                                                                                                                                                                               | LPB01, LPC04                        |                                                                                                                                                                                                                       | Open Space and Outdoor Sports<br>& Recreation Facilities                     | LPC05          |  |
|      | Area of Opportunity                                                                                                                                                                                     | LPB01                               | Parks and Gardens (PG), Natural and Semi-Natural Greenspaces (NSN),<br>Amenity Greenspace (AG), Provision for Children and Young People (incl                                                                         |                                                                              |                |  |
|      | Oil & Gas Authority Licence Area *                                                                                                                                                                      | LPC14 (see appendix 12)             | Equipped Play Areas) (CYP), Allotments (A), Cemeteries and Churchyards (C), Outdoor Sports and Recreation Facilities (including Playing Fields, Golf Courses, Bowling Greens, Tennis Courts and Sailing Spaces) (OSR) |                                                                              |                |  |
| _    | Mineral Safeguarding Area                                                                                                                                                                               | LPC14 (see appendix 12)             |                                                                                                                                                                                                                       | * for information only, may change as updated outside of process             | the Local Plan |  |