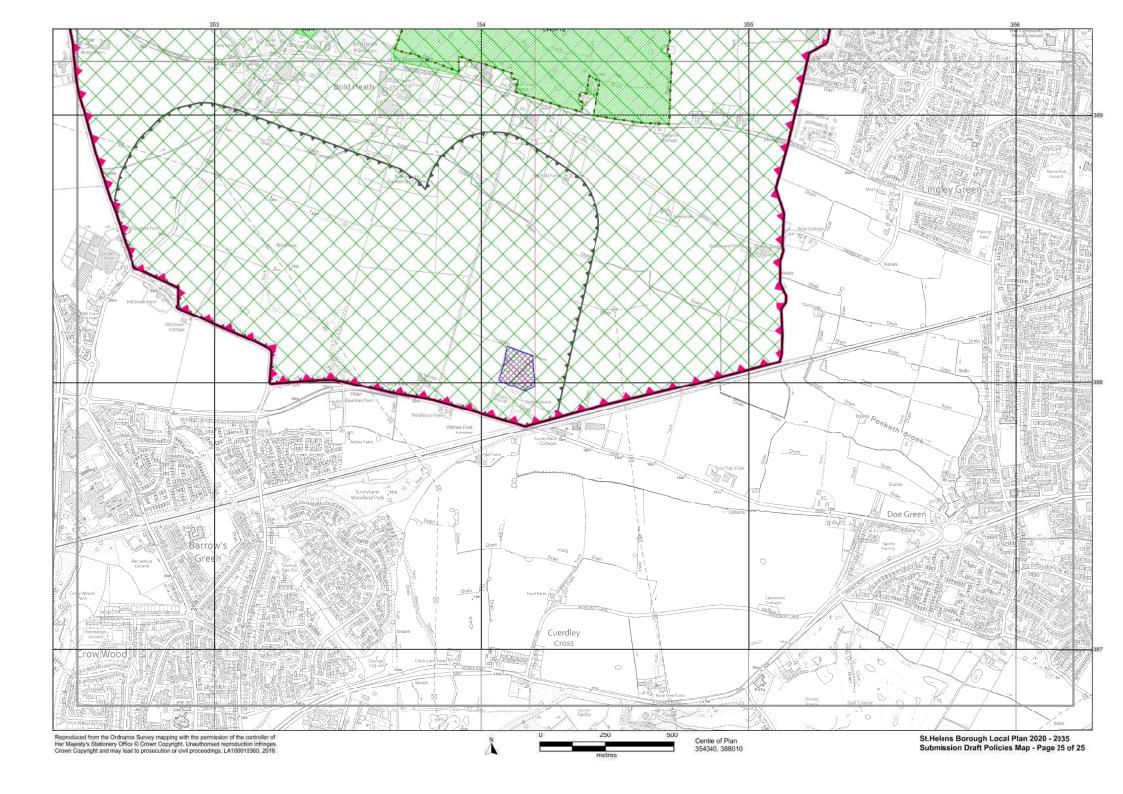

## St. Helens Borough Local Plan 2020-2035 Proposed Submission Draft Policies Map

This Map shows the spatial (geographic) areas where area-specific policies of the "St.Helens Borough Local Plan 2020-2035" apply. The other policies in the St.Helens Borough Local Plan 2020-2035 apply across the entire Borough.

It is proposed that, when the St.Helens Borough Local Plan is adopted, the content of this map will be added to the adopted St.Helens Policies Map (SHPM). The SHPM identifies spatial (geographic) areas where area-specific policies, from all adopted Local Plans for all or parts of the Borough of St.Helens, apply. It is updated each time a Local Plan policy affecting a certain spatial area is adopted or deleted.

It is proposed that - in addition to information set out in this map - the adopted SHPM will show designations and allocations arising from policies in: the Bold Forest Park Area Action Plan (AAP) adopted in 2017; and the Merseyside and Halton Joint Waste Local Plan adopted in 2013. Information on the adopted SHPM drawn from the St.Helens Unitary Development Plan (1998) and the St.Helens Core Strategy (2012) will be removed from the SHPM when the St.Helens Borough Local Plan is adopted.

| .ege | end M                                                                                                                                                                                                   | ain Policies                        |                                                                                                                                                                                                                       |                                                                              | Main Policies  |  |
|------|---------------------------------------------------------------------------------------------------------------------------------------------------------------------------------------------------------|-------------------------------------|-----------------------------------------------------------------------------------------------------------------------------------------------------------------------------------------------------------------------|------------------------------------------------------------------------------|----------------|--|
| _    | Boundary of St.Helens MBC                                                                                                                                                                               |                                     | *                                                                                                                                                                                                                     | Park & Ride Location                                                         | LPA07          |  |
|      | Housing Allocation (urban area)                                                                                                                                                                         | LPA05                               |                                                                                                                                                                                                                       | Central / Junction Rail Link                                                 | LPA07          |  |
|      | Employment Allocation (urban area)                                                                                                                                                                      | LPA04                               |                                                                                                                                                                                                                       | Proposed Rail Station Proposed Rail Extension                                | LPA07<br>LPA07 |  |
|      | Allocated Housing (removed from Green Belt)                                                                                                                                                             | LPA05                               | 77777                                                                                                                                                                                                                 | Strategic Road Network                                                       | LPA07          |  |
|      | Bold Forest Garden Suburb<br>(removed from Green Belt)                                                                                                                                                  | LPA05                               |                                                                                                                                                                                                                       | Key Route Network (non-freight)                                              | LPA07          |  |
|      | Employment Allocation (removed from Green Belt)                                                                                                                                                         | LPA04                               |                                                                                                                                                                                                                       | Key Route network (including freight)  Freight Network (non-key)             | LPA07          |  |
| //   | Safeguarded Housing Land<br>(removed from Green Belt)                                                                                                                                                   | LPA06                               | \$^^^                                                                                                                                                                                                                 | Potential Junction Improvement (being investigated - extent to be confirmed) | LPA07          |  |
| //   | Safeguarded Employment Land<br>(removed from Green Belt)                                                                                                                                                | LPA06                               |                                                                                                                                                                                                                       | Slow Filter Zone                                                             | LPC12          |  |
| #    | Parkside East<br>(removed from Green Belt)                                                                                                                                                              | LPA10                               |                                                                                                                                                                                                                       | Urban Intervention Zone                                                      | LPC12          |  |
|      | Gypsy & Traveller Permanent Provision                                                                                                                                                                   | LPC03                               | »                                                                                                                                                                                                                     | Floodwater Storage Safeguarding Area                                         | LPC12          |  |
|      | Gypsy & Traveller Transit Site                                                                                                                                                                          | LPC03                               |                                                                                                                                                                                                                       | Green Belt                                                                   | LPA02, LPA0    |  |
| V.   | District / Local Centre                                                                                                                                                                                 | LPC04                               |                                                                                                                                                                                                                       | Scheduled Monument *                                                         | LPC12          |  |
|      | Billinge, 2. Chain Lane, 3. Clipsley Lane, 4. Dentons Green, 5. Eccleston, 6. Fingerpost, 7. Newton-le-Willows, 8. Newtown 9. Rainford, 10, Sutton, 11, Marshalls Cross, 12. Rainhill, 13. Thatto Heath |                                     |                                                                                                                                                                                                                       | Registered Park * Conservation Area *                                        | LPC11<br>LPC11 |  |
| _    | Central Spetial Area                                                                                                                                                                                    | I DD04 I D004                       |                                                                                                                                                                                                                       | Nature Improvement Area                                                      | LPC06, LPC     |  |
| 16   | Central Spatial Area                                                                                                                                                                                    | LBP01, LPC04                        |                                                                                                                                                                                                                       | Greenway Network                                                             | LPC07          |  |
| _    | Town Centre Boundary                                                                                                                                                                                    | LPB01, LPC04                        |                                                                                                                                                                                                                       | Local Wildlife Site                                                          | LPC06          |  |
| _    | Primary Shoping Area Primary Retail Frontage                                                                                                                                                            | LPB01, LPB02, LPB04<br>LPB01, LPC04 | <b>\rightarrow</b>                                                                                                                                                                                                    | Local Nature Reserve *                                                       | LPC06          |  |
| _    | Secondary Retail Frontage                                                                                                                                                                               | LPB01, LPC04                        |                                                                                                                                                                                                                       | Open Space and Outdoor Sports<br>& Recreation Facilities                     | LPC05          |  |
|      | Area of Opportunity                                                                                                                                                                                     | LPB01                               | Parks and Gardens (PG), Natural and Semi-Natural Greenspaces (NSN),<br>Amenity Greenspace (AG), Provision for Children and Young People (incl                                                                         |                                                                              |                |  |
|      | Oil & Gas Authority Licence Area *                                                                                                                                                                      | LPC14 (see appendix 12)             | Equipped Play Areas) (CYP), Allotments (A), Cemeteries and Churchyards (C), Outdoor Sports and Recreation Facilities (including Playing Fields, Golf Courses, Bowling Greens, Tennis Courts and Sailing Spaces) (OSR) |                                                                              |                |  |
| _    | Mineral Safeguarding Area                                                                                                                                                                               | LPC14 (see appendix 12)             |                                                                                                                                                                                                                       | * for information only, may change as updated outside of process             | the Local Plan |  |