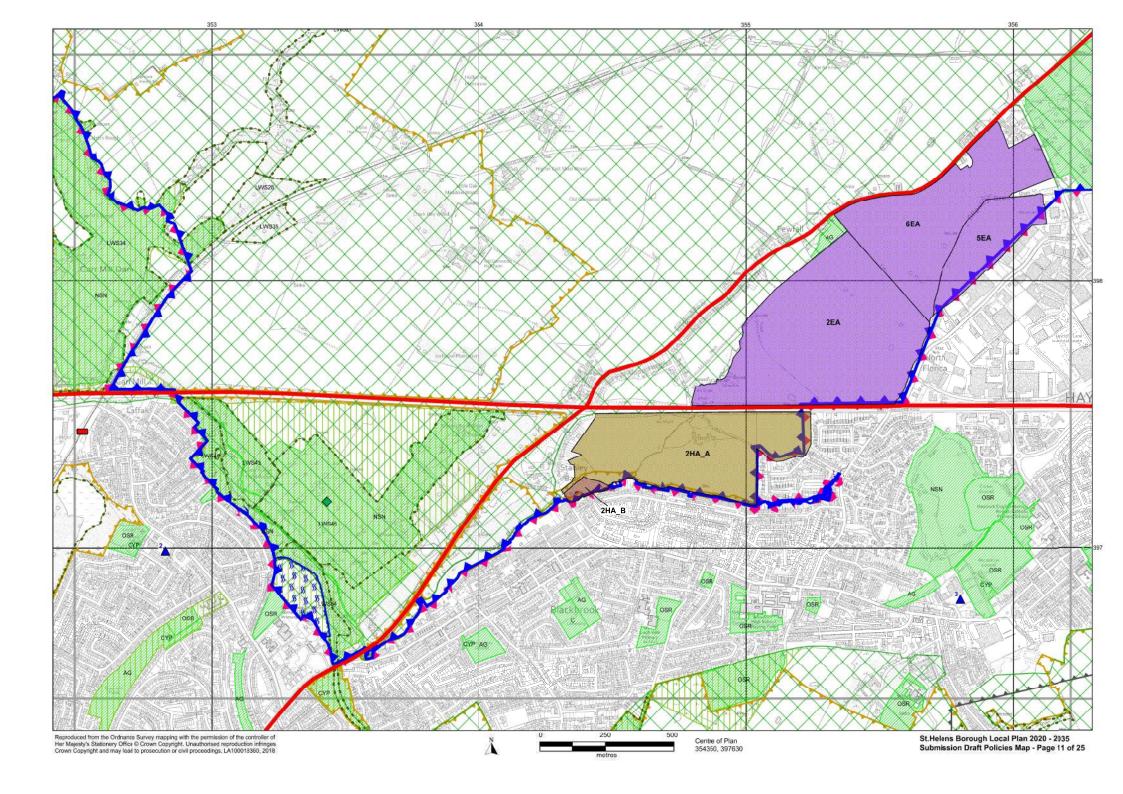

## St. Helens Borough Local Plan 2020-2035 Proposed Submission Draft Policies Map

This Map shows the spatial (geographic) areas where area-specific policies of the "St.Helens Borough Local Plan 2020-2035" apply. The other policies in the St.Helens Borough Local Plan 2020-2035 apply across the entire Borough.

It is proposed that, when the St.Helens Borough Local Plan is adopted, the content of this map will be added to the adopted St.Helens Policies Map (SHPM). The SHPM identifies spatial (geographic) areas where area-specific policies, from all adopted Local Plans for all or parts of the Borough of St.Helens, apply. It is updated each time a Local Plan policy affecting a certain spatial area is adopted or deleted.

| .ege | end M                                                                                                                                                                                                   | ain Policies                        |                                                                                                                                                                                                                       |                                                                              | Main Policies  |  |
|------|---------------------------------------------------------------------------------------------------------------------------------------------------------------------------------------------------------|-------------------------------------|-----------------------------------------------------------------------------------------------------------------------------------------------------------------------------------------------------------------------|------------------------------------------------------------------------------|----------------|--|
| _    | Boundary of St.Helens MBC                                                                                                                                                                               |                                     | *                                                                                                                                                                                                                     | Park & Ride Location                                                         | LPA07          |  |
|      | Housing Allocation (urban area)                                                                                                                                                                         | LPA05                               |                                                                                                                                                                                                                       | Central / Junction Rail Link                                                 | LPA07          |  |
|      | Employment Allocation (urban area)                                                                                                                                                                      | LPA04                               |                                                                                                                                                                                                                       | Proposed Rail Station Proposed Rail Extension                                | LPA07<br>LPA07 |  |
|      | Allocated Housing (removed from Green Belt)                                                                                                                                                             | LPA05                               | 77777                                                                                                                                                                                                                 | Strategic Road Network                                                       | LPA07          |  |
|      | Bold Forest Garden Suburb<br>(removed from Green Belt)                                                                                                                                                  | LPA05                               |                                                                                                                                                                                                                       | Key Route Network (non-freight)                                              | LPA07          |  |
|      | Employment Allocation (removed from Green Belt)                                                                                                                                                         | LPA04                               |                                                                                                                                                                                                                       | Key Route network (including freight)  Freight Network (non-key)             | LPA07          |  |
| //   | Safeguarded Housing Land<br>(removed from Green Belt)                                                                                                                                                   | LPA06                               | \$^^^                                                                                                                                                                                                                 | Potential Junction Improvement (being investigated - extent to be confirmed) | LPA07          |  |
| //   | Safeguarded Employment Land<br>(removed from Green Belt)                                                                                                                                                | LPA06                               |                                                                                                                                                                                                                       | Slow Filter Zone                                                             | LPC12          |  |
| #    | Parkside East<br>(removed from Green Belt)                                                                                                                                                              | LPA10                               |                                                                                                                                                                                                                       | Urban Intervention Zone                                                      | LPC12          |  |
|      | Gypsy & Traveller Permanent Provision                                                                                                                                                                   | LPC03                               | »                                                                                                                                                                                                                     | Floodwater Storage Safeguarding Area                                         | LPC12          |  |
|      | Gypsy & Traveller Transit Site                                                                                                                                                                          | LPC03                               |                                                                                                                                                                                                                       | Green Belt                                                                   | LPA02, LPA0    |  |
| V.   | District / Local Centre                                                                                                                                                                                 | LPC04                               |                                                                                                                                                                                                                       | Scheduled Monument *                                                         | LPC12          |  |
|      | Billinge, 2. Chain Lane, 3. Clipsley Lane, 4. Dentons Green, 5. Eccleston, 6. Fingerpost, 7. Newton-le-Willows, 8. Newtown 9. Rainford, 10, Sutton, 11, Marshalls Cross, 12. Rainhill, 13. Thatto Heath |                                     |                                                                                                                                                                                                                       | Registered Park * Conservation Area *                                        | LPC11<br>LPC11 |  |
| _    | Central Spetial Area                                                                                                                                                                                    | I DD04 I D004                       |                                                                                                                                                                                                                       | Nature Improvement Area                                                      | LPC06, LPC     |  |
| 16   | Central Spatial Area                                                                                                                                                                                    | LBP01, LPC04                        |                                                                                                                                                                                                                       | Greenway Network                                                             | LPC07          |  |
| _    | Town Centre Boundary                                                                                                                                                                                    | LPB01, LPC04                        |                                                                                                                                                                                                                       | Local Wildlife Site                                                          | LPC06          |  |
| _    | Primary Shoping Area Primary Retail Frontage                                                                                                                                                            | LPB01, LPB02, LPB04<br>LPB01, LPC04 | <b>\rightarrow</b>                                                                                                                                                                                                    | Local Nature Reserve *                                                       | LPC06          |  |
| _    | Secondary Retail Frontage                                                                                                                                                                               | LPB01, LPC04                        |                                                                                                                                                                                                                       | Open Space and Outdoor Sports<br>& Recreation Facilities                     | LPC05          |  |
|      | Area of Opportunity                                                                                                                                                                                     | LPB01                               | Parks and Gardens (PG), Natural and Semi-Natural Greenspaces (NSN),<br>Amenity Greenspace (AG), Provision for Children and Young People (incl                                                                         |                                                                              |                |  |
|      | Oil & Gas Authority Licence Area *                                                                                                                                                                      | LPC14 (see appendix 12)             | Equipped Play Areas) (CYP), Allotments (A), Cemeteries and Churchyards (C), Outdoor Sports and Recreation Facilities (including Playing Fields, Golf Courses, Bowling Greens, Tennis Courts and Sailing Spaces) (OSR) |                                                                              |                |  |
| _    | Mineral Safeguarding Area                                                                                                                                                                               | LPC14 (see appendix 12)             |                                                                                                                                                                                                                       | * for information only, may change as updated outside of process             | the Local Plan |  |