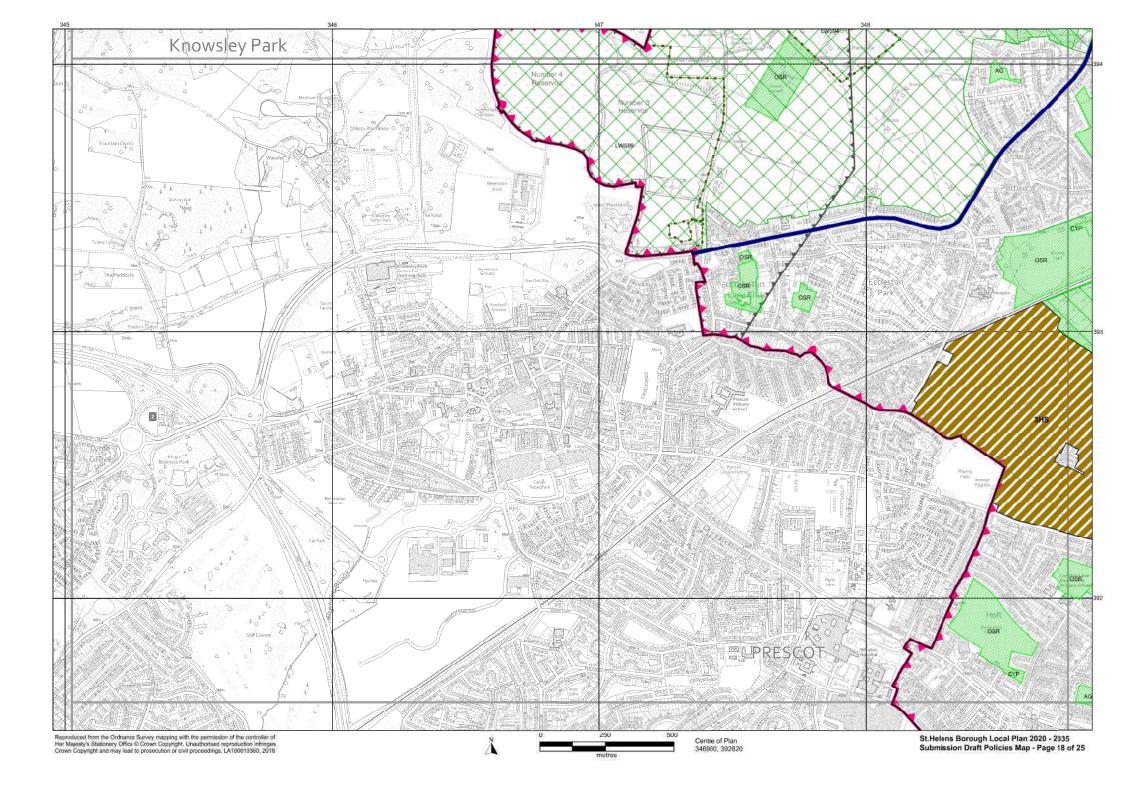

## St. Helens Borough Local Plan 2020-2035 Proposed Submission Draft Policies Map

This Map shows the spatial (geographic) areas where area-specific policies of the "St.Helens Borough Local Plan 2020-2035" apply. The other policies in the St.Helens Borough Local Plan 2020-2035 apply across the entire Borough.

It is proposed that, when the St.Helens Borough Local Plan is adopted, the content of this map will be added to the adopted St.Helens Policies Map (SHPM). The SHPM identifies spatial (geographic) areas where area-specific policies, from all adopted Local Plans for all or parts of the Borough of St.Helens, apply. It is updated each time a Local Plan policy affecting a certain spatial area is adopted or deleted.

| .ege | end M                                                                                                                                                                                                   | ain Policies                        |                                                                                                                                                                                                                       |                                                                              | Main Policies  |  |
|------|---------------------------------------------------------------------------------------------------------------------------------------------------------------------------------------------------------|-------------------------------------|-----------------------------------------------------------------------------------------------------------------------------------------------------------------------------------------------------------------------|------------------------------------------------------------------------------|----------------|--|
| _    | Boundary of St.Helens MBC                                                                                                                                                                               |                                     | *                                                                                                                                                                                                                     | Park & Ride Location                                                         | LPA07          |  |
|      | Housing Allocation (urban area)                                                                                                                                                                         | LPA05                               |                                                                                                                                                                                                                       | Central / Junction Rail Link                                                 | LPA07          |  |
|      | Employment Allocation (urban area)                                                                                                                                                                      | LPA04                               |                                                                                                                                                                                                                       | Proposed Rail Station Proposed Rail Extension                                | LPA07<br>LPA07 |  |
|      | Allocated Housing (removed from Green Belt)                                                                                                                                                             | LPA05                               | 77777                                                                                                                                                                                                                 | Strategic Road Network                                                       | LPA07          |  |
|      | Bold Forest Garden Suburb<br>(removed from Green Belt)                                                                                                                                                  | LPA05                               |                                                                                                                                                                                                                       | Key Route Network (non-freight)                                              | LPA07          |  |
|      | Employment Allocation (removed from Green Belt)                                                                                                                                                         | LPA04                               |                                                                                                                                                                                                                       | Key Route network (including freight)  Freight Network (non-key)             | LPA07          |  |
| //   | Safeguarded Housing Land<br>(removed from Green Belt)                                                                                                                                                   | LPA06                               | \$^^^                                                                                                                                                                                                                 | Potential Junction Improvement (being investigated - extent to be confirmed) | LPA07          |  |
| //   | Safeguarded Employment Land<br>(removed from Green Belt)                                                                                                                                                | LPA06                               |                                                                                                                                                                                                                       | Slow Filter Zone                                                             | LPC12          |  |
| #    | Parkside East<br>(removed from Green Belt)                                                                                                                                                              | LPA10                               |                                                                                                                                                                                                                       | Urban Intervention Zone                                                      | LPC12          |  |
|      | Gypsy & Traveller Permanent Provision                                                                                                                                                                   | LPC03                               | »                                                                                                                                                                                                                     | Floodwater Storage Safeguarding Area                                         | LPC12          |  |
|      | Gypsy & Traveller Transit Site                                                                                                                                                                          | LPC03                               |                                                                                                                                                                                                                       | Green Belt                                                                   | LPA02, LPA0    |  |
| V.   | District / Local Centre                                                                                                                                                                                 | LPC04                               |                                                                                                                                                                                                                       | Scheduled Monument *                                                         | LPC12          |  |
|      | Billinge, 2. Chain Lane, 3. Clipsley Lane, 4. Dentons Green, 5. Eccleston, 6. Fingerpost, 7. Newton-le-Willows, 8. Newtown 9. Rainford, 10, Sutton, 11, Marshalls Cross, 12. Rainhill, 13. Thatto Heath |                                     |                                                                                                                                                                                                                       | Registered Park * Conservation Area *                                        | LPC11<br>LPC11 |  |
| _    | Central Spetial Area                                                                                                                                                                                    | I DD04 I D004                       |                                                                                                                                                                                                                       | Nature Improvement Area                                                      | LPC06, LPC     |  |
| 16   | Central Spatial Area                                                                                                                                                                                    | LBP01, LPC04                        |                                                                                                                                                                                                                       | Greenway Network                                                             | LPC07          |  |
| _    | Town Centre Boundary                                                                                                                                                                                    | LPB01, LPC04                        |                                                                                                                                                                                                                       | Local Wildlife Site                                                          | LPC06          |  |
| _    | Primary Shoping Area Primary Retail Frontage                                                                                                                                                            | LPB01, LPB02, LPB04<br>LPB01, LPC04 | <b>\rightarrow</b>                                                                                                                                                                                                    | Local Nature Reserve *                                                       | LPC06          |  |
| _    | Secondary Retail Frontage                                                                                                                                                                               | LPB01, LPC04                        |                                                                                                                                                                                                                       | Open Space and Outdoor Sports<br>& Recreation Facilities                     | LPC05          |  |
|      | Area of Opportunity                                                                                                                                                                                     | LPB01                               | Parks and Gardens (PG), Natural and Semi-Natural Greenspaces (NSN),<br>Amenity Greenspace (AG), Provision for Children and Young People (incl                                                                         |                                                                              |                |  |
|      | Oil & Gas Authority Licence Area *                                                                                                                                                                      | LPC14 (see appendix 12)             | Equipped Play Areas) (CYP), Allotments (A), Cemeteries and Churchyards (C), Outdoor Sports and Recreation Facilities (including Playing Fields, Golf Courses, Bowling Greens, Tennis Courts and Sailing Spaces) (OSR) |                                                                              |                |  |
| _    | Mineral Safeguarding Area                                                                                                                                                                               | LPC14 (see appendix 12)             |                                                                                                                                                                                                                       | * for information only, may change as updated outside of process             | the Local Plan |  |