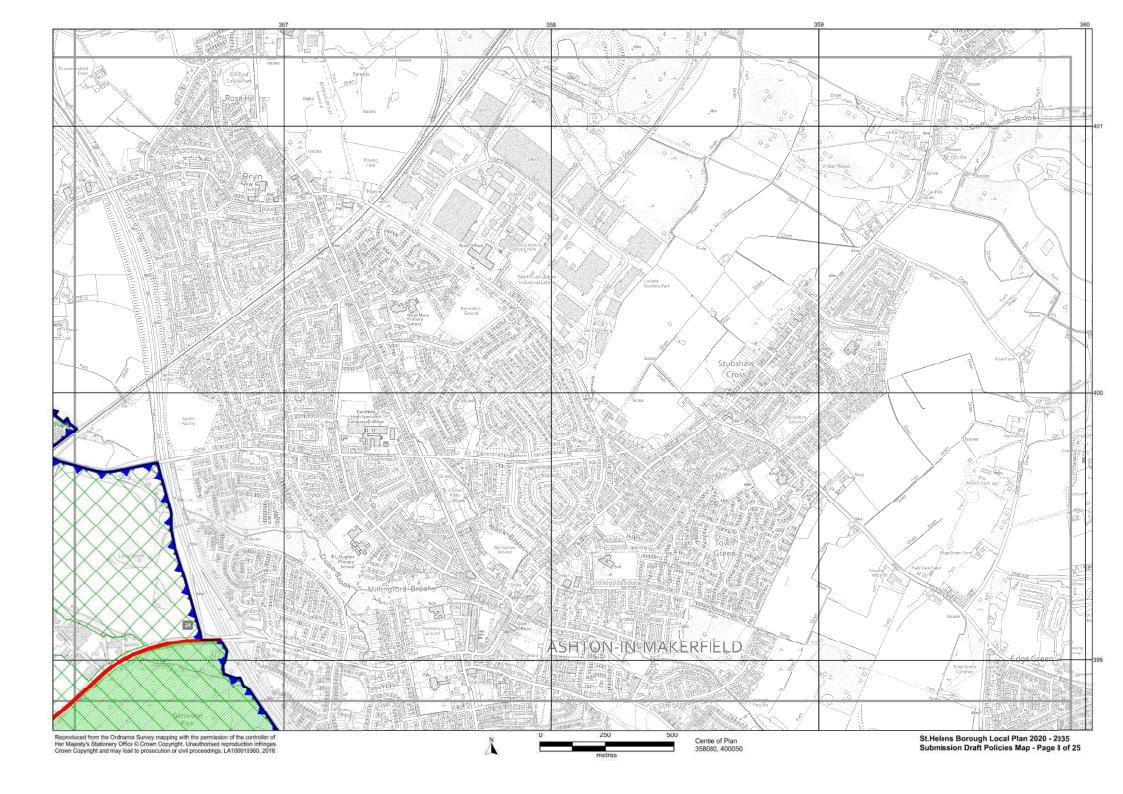

## St. Helens Borough Local Plan 2020-2035 Proposed Submission Draft Policies Map

This Map shows the spatial (geographic) areas where area-specific policies of the "St.Helens Borough Local Plan 2020-2035" apply. The other policies in the St.Helens Borough Local Plan 2020-2035 apply across the entire Borough.

It is proposed that, when the St.Helens Borough Local Plan is adopted, the content of this map will be added to the adopted St.Helens Policies Map (SHPM). The SHPM identifies spatial (geographic) areas where area-specific policies, from all adopted Local Plans for all or parts of the Borough of St.Helens, apply. It is updated each time a Local Plan policy affecting a certain spatial area is adopted or deleted.

| .ege | end M                                                                                                                                                                                                   | ain Policies                        |                                                                                                                                                                                                                       |                                                                              | Main Policies  |  |
|------|---------------------------------------------------------------------------------------------------------------------------------------------------------------------------------------------------------|-------------------------------------|-----------------------------------------------------------------------------------------------------------------------------------------------------------------------------------------------------------------------|------------------------------------------------------------------------------|----------------|--|
| _    | Boundary of St.Helens MBC                                                                                                                                                                               |                                     | *                                                                                                                                                                                                                     | Park & Ride Location                                                         | LPA07          |  |
|      | Housing Allocation (urban area)                                                                                                                                                                         | LPA05                               |                                                                                                                                                                                                                       | Central / Junction Rail Link                                                 | LPA07          |  |
|      | Employment Allocation (urban area)                                                                                                                                                                      | LPA04                               |                                                                                                                                                                                                                       | Proposed Rail Station Proposed Rail Extension                                | LPA07<br>LPA07 |  |
|      | Allocated Housing (removed from Green Belt)                                                                                                                                                             | LPA05                               | 77777                                                                                                                                                                                                                 | Strategic Road Network                                                       | LPA07          |  |
|      | Bold Forest Garden Suburb<br>(removed from Green Belt)                                                                                                                                                  | LPA05                               |                                                                                                                                                                                                                       | Key Route Network (non-freight)                                              | LPA07          |  |
|      | Employment Allocation (removed from Green Belt)                                                                                                                                                         | LPA04                               |                                                                                                                                                                                                                       | Key Route network (including freight)  Freight Network (non-key)             | LPA07          |  |
| //   | Safeguarded Housing Land<br>(removed from Green Belt)                                                                                                                                                   | LPA06                               | \$^^^                                                                                                                                                                                                                 | Potential Junction Improvement (being investigated - extent to be confirmed) | LPA07          |  |
| //   | Safeguarded Employment Land<br>(removed from Green Belt)                                                                                                                                                | LPA06                               |                                                                                                                                                                                                                       | Slow Filter Zone                                                             | LPC12          |  |
| #    | Parkside East<br>(removed from Green Belt)                                                                                                                                                              | LPA10                               |                                                                                                                                                                                                                       | Urban Intervention Zone                                                      | LPC12          |  |
|      | Gypsy & Traveller Permanent Provision                                                                                                                                                                   | LPC03                               | »                                                                                                                                                                                                                     | Floodwater Storage Safeguarding Area                                         | LPC12          |  |
|      | Gypsy & Traveller Transit Site                                                                                                                                                                          | LPC03                               |                                                                                                                                                                                                                       | Green Belt                                                                   | LPA02, LPA0    |  |
| V.   | District / Local Centre                                                                                                                                                                                 | LPC04                               |                                                                                                                                                                                                                       | Scheduled Monument *                                                         | LPC12          |  |
|      | Billinge, 2. Chain Lane, 3. Clipsley Lane, 4. Dentons Green, 5. Eccleston, 6. Fingerpost, 7. Newton-le-Willows, 8. Newtown 9. Rainford, 10, Sutton, 11, Marshalls Cross, 12. Rainhill, 13. Thatto Heath |                                     |                                                                                                                                                                                                                       | Registered Park * Conservation Area *                                        | LPC11<br>LPC11 |  |
| _    | Central Spetial Area                                                                                                                                                                                    | I DD04 I D004                       |                                                                                                                                                                                                                       | Nature Improvement Area                                                      | LPC06, LPC     |  |
| 16   | Central Spatial Area                                                                                                                                                                                    | LBP01, LPC04                        |                                                                                                                                                                                                                       | Greenway Network                                                             | LPC07          |  |
| _    | Town Centre Boundary                                                                                                                                                                                    | LPB01, LPC04                        |                                                                                                                                                                                                                       | Local Wildlife Site                                                          | LPC06          |  |
| _    | Primary Shoping Area Primary Retail Frontage                                                                                                                                                            | LPB01, LPB02, LPB04<br>LPB01, LPC04 | <b>\rightarrow</b>                                                                                                                                                                                                    | Local Nature Reserve *                                                       | LPC06          |  |
| _    | Secondary Retail Frontage                                                                                                                                                                               | LPB01, LPC04                        |                                                                                                                                                                                                                       | Open Space and Outdoor Sports<br>& Recreation Facilities                     | LPC05          |  |
|      | Area of Opportunity                                                                                                                                                                                     | LPB01                               | Parks and Gardens (PG), Natural and Semi-Natural Greenspaces (NSN),<br>Amenity Greenspace (AG), Provision for Children and Young People (incl                                                                         |                                                                              |                |  |
|      | Oil & Gas Authority Licence Area *                                                                                                                                                                      | LPC14 (see appendix 12)             | Equipped Play Areas) (CYP), Allotments (A), Cemeteries and Churchyards (C), Outdoor Sports and Recreation Facilities (including Playing Fields, Golf Courses, Bowling Greens, Tennis Courts and Sailing Spaces) (OSR) |                                                                              |                |  |
| _    | Mineral Safeguarding Area                                                                                                                                                                               | LPC14 (see appendix 12)             |                                                                                                                                                                                                                       | * for information only, may change as updated outside of process             | the Local Plan |  |