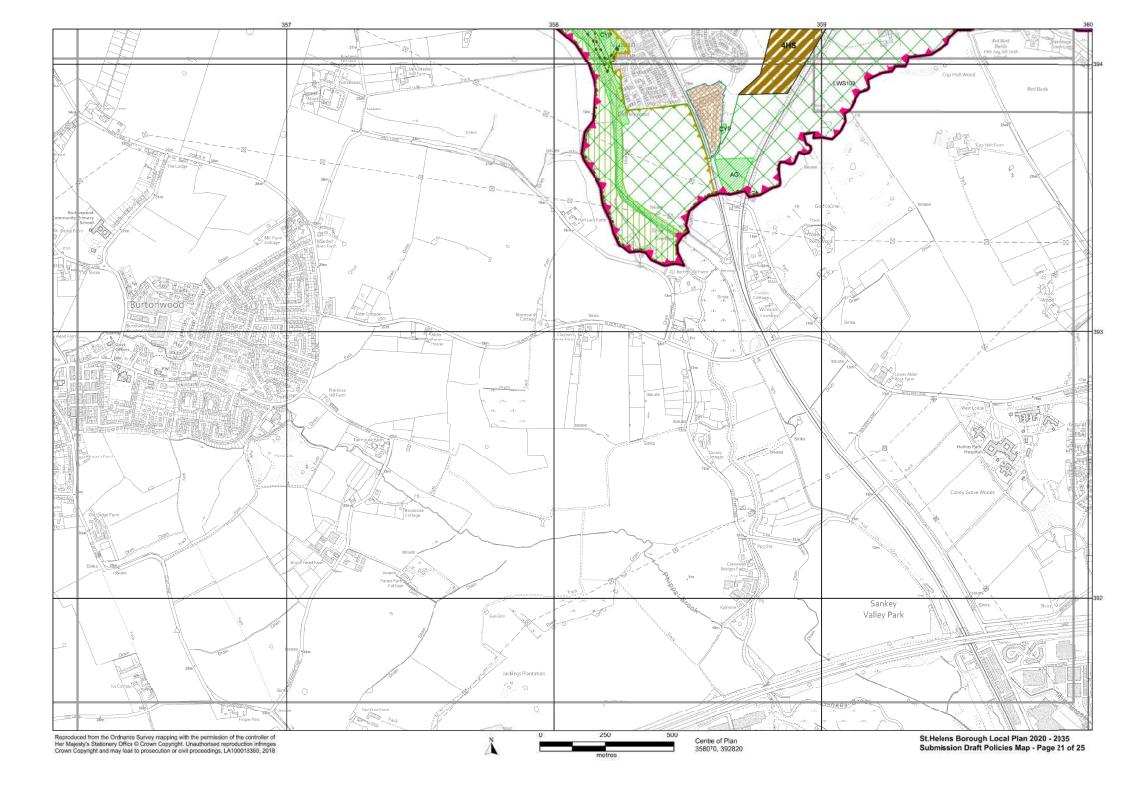

## St. Helens Borough Local Plan 2020-2035 Proposed Submission Draft Policies Map

This Map shows the spatial (geographic) areas where area-specific policies of the "St.Helens Borough Local Plan 2020-2035" apply. The other policies in the St.Helens Borough Local Plan 2020-2035 apply across the entire Borough.

| .ege | end M                                                                                                                                                                                                   | ain Policies                        |                                                                                                                                                                                                                       |                                                                              | Main Policies  |  |
|------|---------------------------------------------------------------------------------------------------------------------------------------------------------------------------------------------------------|-------------------------------------|-----------------------------------------------------------------------------------------------------------------------------------------------------------------------------------------------------------------------|------------------------------------------------------------------------------|----------------|--|
| _    | Boundary of St.Helens MBC                                                                                                                                                                               |                                     | *                                                                                                                                                                                                                     | Park & Ride Location                                                         | LPA07          |  |
|      | Housing Allocation (urban area)                                                                                                                                                                         | LPA05                               |                                                                                                                                                                                                                       | Central / Junction Rail Link                                                 | LPA07          |  |
|      | Employment Allocation (urban area)                                                                                                                                                                      | LPA04                               |                                                                                                                                                                                                                       | Proposed Rail Station Proposed Rail Extension                                | LPA07<br>LPA07 |  |
|      | Allocated Housing (removed from Green Belt)                                                                                                                                                             | LPA05                               | 77777                                                                                                                                                                                                                 | Strategic Road Network                                                       | LPA07          |  |
|      | Bold Forest Garden Suburb<br>(removed from Green Belt)                                                                                                                                                  | LPA05                               |                                                                                                                                                                                                                       | Key Route Network (non-freight)                                              | LPA07          |  |
|      | Employment Allocation (removed from Green Belt)                                                                                                                                                         | LPA04                               |                                                                                                                                                                                                                       | Key Route network (including freight)  Freight Network (non-key)             | LPA07          |  |
| //   | Safeguarded Housing Land<br>(removed from Green Belt)                                                                                                                                                   | LPA06                               | \$^^^                                                                                                                                                                                                                 | Potential Junction Improvement (being investigated - extent to be confirmed) | LPA07          |  |
| //   | Safeguarded Employment Land<br>(removed from Green Belt)                                                                                                                                                | LPA06                               |                                                                                                                                                                                                                       | Slow Filter Zone                                                             | LPC12          |  |
| #    | Parkside East<br>(removed from Green Belt)                                                                                                                                                              | LPA10                               |                                                                                                                                                                                                                       | Urban Intervention Zone                                                      | LPC12          |  |
|      | Gypsy & Traveller Permanent Provision                                                                                                                                                                   | LPC03                               | »                                                                                                                                                                                                                     | Floodwater Storage Safeguarding Area                                         | LPC12          |  |
|      | Gypsy & Traveller Transit Site                                                                                                                                                                          | LPC03                               |                                                                                                                                                                                                                       | Green Belt                                                                   | LPA02, LPA0    |  |
| V.   | District / Local Centre                                                                                                                                                                                 | LPC04                               |                                                                                                                                                                                                                       | Scheduled Monument *                                                         | LPC12          |  |
|      | Billinge, 2. Chain Lane, 3. Clipsley Lane, 4. Dentons Green, 5. Eccleston, 6. Fingerpost, 7. Newton-le-Willows, 8. Newtown 9. Rainford, 10, Sutton, 11, Marshalls Cross, 12. Rainhill, 13. Thatto Heath |                                     |                                                                                                                                                                                                                       | Registered Park * Conservation Area *                                        | LPC11<br>LPC11 |  |
| _    | Central Spetial Area                                                                                                                                                                                    | I DD04 I D004                       |                                                                                                                                                                                                                       | Nature Improvement Area                                                      | LPC06, LPC     |  |
| 16   | Central Spatial Area                                                                                                                                                                                    | LBP01, LPC04                        |                                                                                                                                                                                                                       | Greenway Network                                                             | LPC07          |  |
| _    | Town Centre Boundary                                                                                                                                                                                    | LPB01, LPC04                        |                                                                                                                                                                                                                       | Local Wildlife Site                                                          | LPC06          |  |
| _    | Primary Shoping Area Primary Retail Frontage                                                                                                                                                            | LPB01, LPB02, LPB04<br>LPB01, LPC04 | <b>\rightarrow</b>                                                                                                                                                                                                    | Local Nature Reserve *                                                       | LPC06          |  |
| _    | Secondary Retail Frontage                                                                                                                                                                               | LPB01, LPC04                        |                                                                                                                                                                                                                       | Open Space and Outdoor Sports<br>& Recreation Facilities                     | LPC05          |  |
|      | Area of Opportunity                                                                                                                                                                                     | LPB01                               | Parks and Gardens (PG), Natural and Semi-Natural Greenspaces (NSN),<br>Amenity Greenspace (AG), Provision for Children and Young People (incl                                                                         |                                                                              |                |  |
|      | Oil & Gas Authority Licence Area *                                                                                                                                                                      | LPC14 (see appendix 12)             | Equipped Play Areas) (CYP), Allotments (A), Cemeteries and Churchyards (C), Outdoor Sports and Recreation Facilities (including Playing Fields, Golf Courses, Bowling Greens, Tennis Courts and Sailing Spaces) (OSR) |                                                                              |                |  |
| _    | Mineral Safeguarding Area                                                                                                                                                                               | LPC14 (see appendix 12)             |                                                                                                                                                                                                                       | * for information only, may change as updated outside of process             | the Local Plan |  |