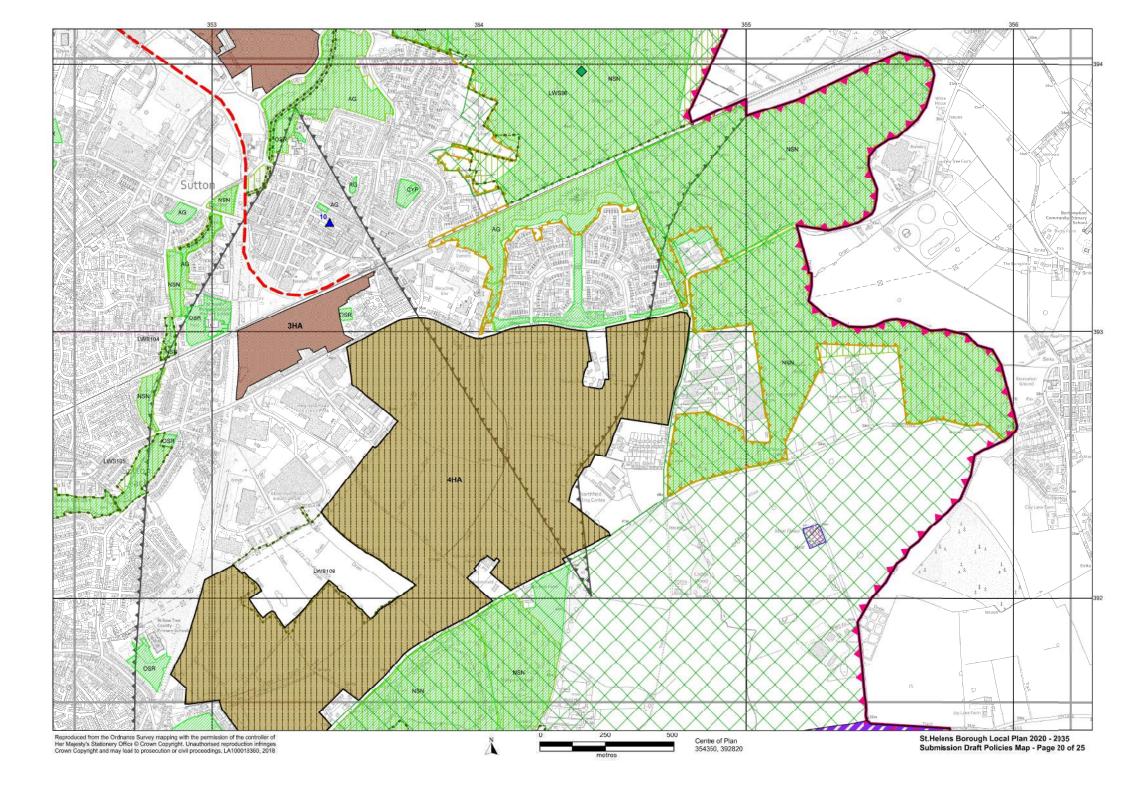

## St. Helens Borough Local Plan 2020-2035 Proposed Submission Draft Policies Map

This Map shows the spatial (geographic) areas where area-specific policies of the "St.Helens Borough Local Plan 2020-2035" apply. The other policies in the St.Helens Borough Local Plan 2020-2035 apply across the entire Borough.

| .ege | end M                                                                                                                                                                                                   | ain Policies                        |                                                                                                                                                                                                                       |                                                                              | Main Policies  |  |
|------|---------------------------------------------------------------------------------------------------------------------------------------------------------------------------------------------------------|-------------------------------------|-----------------------------------------------------------------------------------------------------------------------------------------------------------------------------------------------------------------------|------------------------------------------------------------------------------|----------------|--|
| _    | Boundary of St.Helens MBC                                                                                                                                                                               |                                     | *                                                                                                                                                                                                                     | Park & Ride Location                                                         | LPA07          |  |
|      | Housing Allocation (urban area)                                                                                                                                                                         | LPA05                               |                                                                                                                                                                                                                       | Central / Junction Rail Link                                                 | LPA07          |  |
|      | Employment Allocation (urban area)                                                                                                                                                                      | LPA04                               |                                                                                                                                                                                                                       | Proposed Rail Station Proposed Rail Extension                                | LPA07<br>LPA07 |  |
|      | Allocated Housing (removed from Green Belt)                                                                                                                                                             | LPA05                               | 77777                                                                                                                                                                                                                 | Strategic Road Network                                                       | LPA07          |  |
|      | Bold Forest Garden Suburb<br>(removed from Green Belt)                                                                                                                                                  | LPA05                               |                                                                                                                                                                                                                       | Key Route Network (non-freight)                                              | LPA07          |  |
|      | Employment Allocation (removed from Green Belt)                                                                                                                                                         | LPA04                               |                                                                                                                                                                                                                       | Key Route network (including freight)  Freight Network (non-key)             | LPA07          |  |
| //   | Safeguarded Housing Land<br>(removed from Green Belt)                                                                                                                                                   | LPA06                               | \$^^^                                                                                                                                                                                                                 | Potential Junction Improvement (being investigated - extent to be confirmed) | LPA07          |  |
| //   | Safeguarded Employment Land<br>(removed from Green Belt)                                                                                                                                                | LPA06                               |                                                                                                                                                                                                                       | Slow Filter Zone                                                             | LPC12          |  |
| #    | Parkside East<br>(removed from Green Belt)                                                                                                                                                              | LPA10                               |                                                                                                                                                                                                                       | Urban Intervention Zone                                                      | LPC12          |  |
|      | Gypsy & Traveller Permanent Provision                                                                                                                                                                   | LPC03                               | »                                                                                                                                                                                                                     | Floodwater Storage Safeguarding Area                                         | LPC12          |  |
|      | Gypsy & Traveller Transit Site                                                                                                                                                                          | LPC03                               |                                                                                                                                                                                                                       | Green Belt                                                                   | LPA02, LPA0    |  |
| V.   | District / Local Centre                                                                                                                                                                                 | LPC04                               |                                                                                                                                                                                                                       | Scheduled Monument *                                                         | LPC12          |  |
|      | Billinge, 2. Chain Lane, 3. Clipsley Lane, 4. Dentons Green, 5. Eccleston, 6. Fingerpost, 7. Newton-le-Willows, 8. Newtown 9. Rainford, 10, Sutton, 11, Marshalls Cross, 12. Rainhill, 13. Thatto Heath |                                     |                                                                                                                                                                                                                       | Registered Park * Conservation Area *                                        | LPC11<br>LPC11 |  |
| _    | Central Spetial Area                                                                                                                                                                                    | I DD04 I D004                       |                                                                                                                                                                                                                       | Nature Improvement Area                                                      | LPC06, LPC     |  |
| 16   | Central Spatial Area                                                                                                                                                                                    | LBP01, LPC04                        |                                                                                                                                                                                                                       | Greenway Network                                                             | LPC07          |  |
| _    | Town Centre Boundary                                                                                                                                                                                    | LPB01, LPC04                        |                                                                                                                                                                                                                       | Local Wildlife Site                                                          | LPC06          |  |
| _    | Primary Shoping Area Primary Retail Frontage                                                                                                                                                            | LPB01, LPB02, LPB04<br>LPB01, LPC04 | <b>\rightarrow</b>                                                                                                                                                                                                    | Local Nature Reserve *                                                       | LPC06          |  |
| _    | Secondary Retail Frontage                                                                                                                                                                               | LPB01, LPC04                        |                                                                                                                                                                                                                       | Open Space and Outdoor Sports<br>& Recreation Facilities                     | LPC05          |  |
|      | Area of Opportunity                                                                                                                                                                                     | LPB01                               | Parks and Gardens (PG), Natural and Semi-Natural Greenspaces (NSN),<br>Amenity Greenspace (AG), Provision for Children and Young People (incl                                                                         |                                                                              |                |  |
|      | Oil & Gas Authority Licence Area *                                                                                                                                                                      | LPC14 (see appendix 12)             | Equipped Play Areas) (CYP), Allotments (A), Cemeteries and Churchyards (C), Outdoor Sports and Recreation Facilities (including Playing Fields, Golf Courses, Bowling Greens, Tennis Courts and Sailing Spaces) (OSR) |                                                                              |                |  |
| _    | Mineral Safeguarding Area                                                                                                                                                                               | LPC14 (see appendix 12)             |                                                                                                                                                                                                                       | * for information only, may change as updated outside of process             | the Local Plan |  |