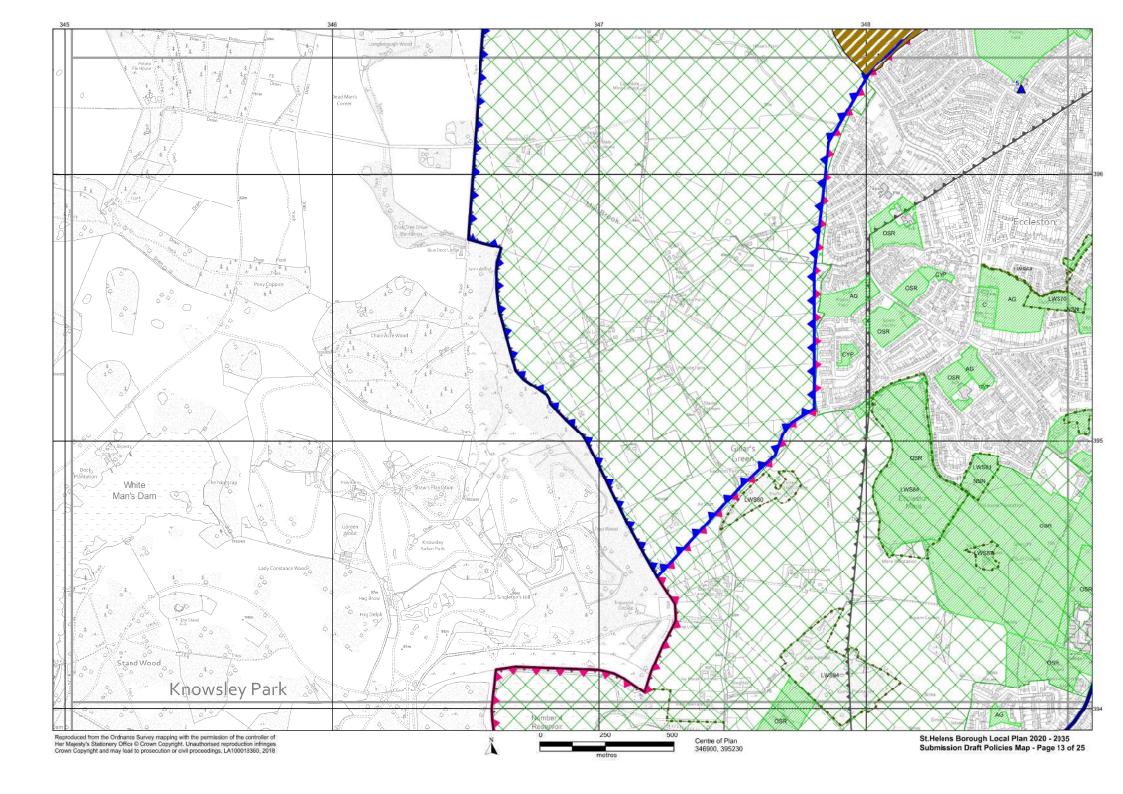

## St. Helens Borough Local Plan 2020-2035 Proposed Submission Draft Policies Map

This Map shows the spatial (geographic) areas where area-specific policies of the "St.Helens Borough Local Plan 2020-2035" apply. The other policies in the St.Helens Borough Local Plan 2020-2035 apply across the entire Borough.

It is proposed that, when the St.Helens Borough Local Plan is adopted, the content of this map will be added to the adopted St.Helens Policies Map (SHPM). The SHPM identifies spatial (geographic) areas where area-specific policies, from all adopted Local Plans for all or parts of the Borough of St.Helens, apply. It is updated each time a Local Plan policy affecting a certain spatial area is adopted or deleted.

It is proposed that - in addition to information set out in this map - the adopted SHPM will show designations and allocations arising from policies in: the Bold Forest Park Area Action Plan (AAP) adopted in 2017; and the Merseyside and Halton Joint Waste Local Plan adopted in 2013. Information on the adopted SHPM drawn from the St.Helens Unitary Development Plan (1998) and the St.Helens Core Strategy (2012) will be removed from the SHPM when the St.Helens Borough Local Plan is adopted.

| .ege | end M                                                                                                                                                                                                   | ain Policies                        |                                                                                                                                                                                                                       |                                                                              | Main Policies  |  |
|------|---------------------------------------------------------------------------------------------------------------------------------------------------------------------------------------------------------|-------------------------------------|-----------------------------------------------------------------------------------------------------------------------------------------------------------------------------------------------------------------------|------------------------------------------------------------------------------|----------------|--|
| _    | Boundary of St.Helens MBC                                                                                                                                                                               |                                     | *                                                                                                                                                                                                                     | Park & Ride Location                                                         | LPA07          |  |
|      | Housing Allocation (urban area)                                                                                                                                                                         | LPA05                               |                                                                                                                                                                                                                       | Central / Junction Rail Link                                                 | LPA07          |  |
|      | Employment Allocation (urban area)                                                                                                                                                                      | LPA04                               |                                                                                                                                                                                                                       | Proposed Rail Station Proposed Rail Extension                                | LPA07<br>LPA07 |  |
|      | Allocated Housing (removed from Green Belt)                                                                                                                                                             | LPA05                               | 77777                                                                                                                                                                                                                 | Strategic Road Network                                                       | LPA07          |  |
|      | Bold Forest Garden Suburb<br>(removed from Green Belt)                                                                                                                                                  | LPA05                               |                                                                                                                                                                                                                       | Key Route Network (non-freight)                                              | LPA07          |  |
|      | Employment Allocation (removed from Green Belt)                                                                                                                                                         | LPA04                               |                                                                                                                                                                                                                       | Key Route network (including freight)  Freight Network (non-key)             | LPA07          |  |
| //   | Safeguarded Housing Land<br>(removed from Green Belt)                                                                                                                                                   | LPA06                               | \$^^^                                                                                                                                                                                                                 | Potential Junction Improvement (being investigated - extent to be confirmed) | LPA07          |  |
| //   | Safeguarded Employment Land<br>(removed from Green Belt)                                                                                                                                                | LPA06                               |                                                                                                                                                                                                                       | Slow Filter Zone                                                             | LPC12          |  |
| #    | Parkside East<br>(removed from Green Belt)                                                                                                                                                              | LPA10                               |                                                                                                                                                                                                                       | Urban Intervention Zone                                                      | LPC12          |  |
|      | Gypsy & Traveller Permanent Provision                                                                                                                                                                   | LPC03                               | »                                                                                                                                                                                                                     | Floodwater Storage Safeguarding Area                                         | LPC12          |  |
|      | Gypsy & Traveller Transit Site                                                                                                                                                                          | LPC03                               |                                                                                                                                                                                                                       | Green Belt                                                                   | LPA02, LPA0    |  |
| V.   | District / Local Centre                                                                                                                                                                                 | LPC04                               |                                                                                                                                                                                                                       | Scheduled Monument *                                                         | LPC12          |  |
|      | Billinge, 2. Chain Lane, 3. Clipsley Lane, 4. Dentons Green, 5. Eccleston, 6. Fingerpost, 7. Newton-le-Willows, 8. Newtown 9. Rainford, 10, Sutton, 11, Marshalls Cross, 12. Rainhill, 13. Thatto Heath |                                     |                                                                                                                                                                                                                       | Registered Park * Conservation Area *                                        | LPC11<br>LPC11 |  |
| _    | Central Spetial Area                                                                                                                                                                                    | I DD04 I D004                       |                                                                                                                                                                                                                       | Nature Improvement Area                                                      | LPC06, LPC     |  |
| 16   | Central Spatial Area                                                                                                                                                                                    | LBP01, LPC04                        |                                                                                                                                                                                                                       | Greenway Network                                                             | LPC07          |  |
| _    | Town Centre Boundary                                                                                                                                                                                    | LPB01, LPC04                        |                                                                                                                                                                                                                       | Local Wildlife Site                                                          | LPC06          |  |
| _    | Primary Shoping Area Primary Retail Frontage                                                                                                                                                            | LPB01, LPB02, LPB04<br>LPB01, LPC04 | <b>\rightarrow</b>                                                                                                                                                                                                    | Local Nature Reserve *                                                       | LPC06          |  |
| _    | Secondary Retail Frontage                                                                                                                                                                               | LPB01, LPC04                        |                                                                                                                                                                                                                       | Open Space and Outdoor Sports<br>& Recreation Facilities                     | LPC05          |  |
|      | Area of Opportunity                                                                                                                                                                                     | LPB01                               | Parks and Gardens (PG), Natural and Semi-Natural Greenspaces (NSN),<br>Amenity Greenspace (AG), Provision for Children and Young People (incl                                                                         |                                                                              |                |  |
|      | Oil & Gas Authority Licence Area *                                                                                                                                                                      | LPC14 (see appendix 12)             | Equipped Play Areas) (CYP), Allotments (A), Cemeteries and Churchyards (C), Outdoor Sports and Recreation Facilities (including Playing Fields, Golf Courses, Bowling Greens, Tennis Courts and Sailing Spaces) (OSR) |                                                                              |                |  |
| _    | Mineral Safeguarding Area                                                                                                                                                                               | LPC14 (see appendix 12)             |                                                                                                                                                                                                                       | * for information only, may change as updated outside of process             | the Local Plan |  |