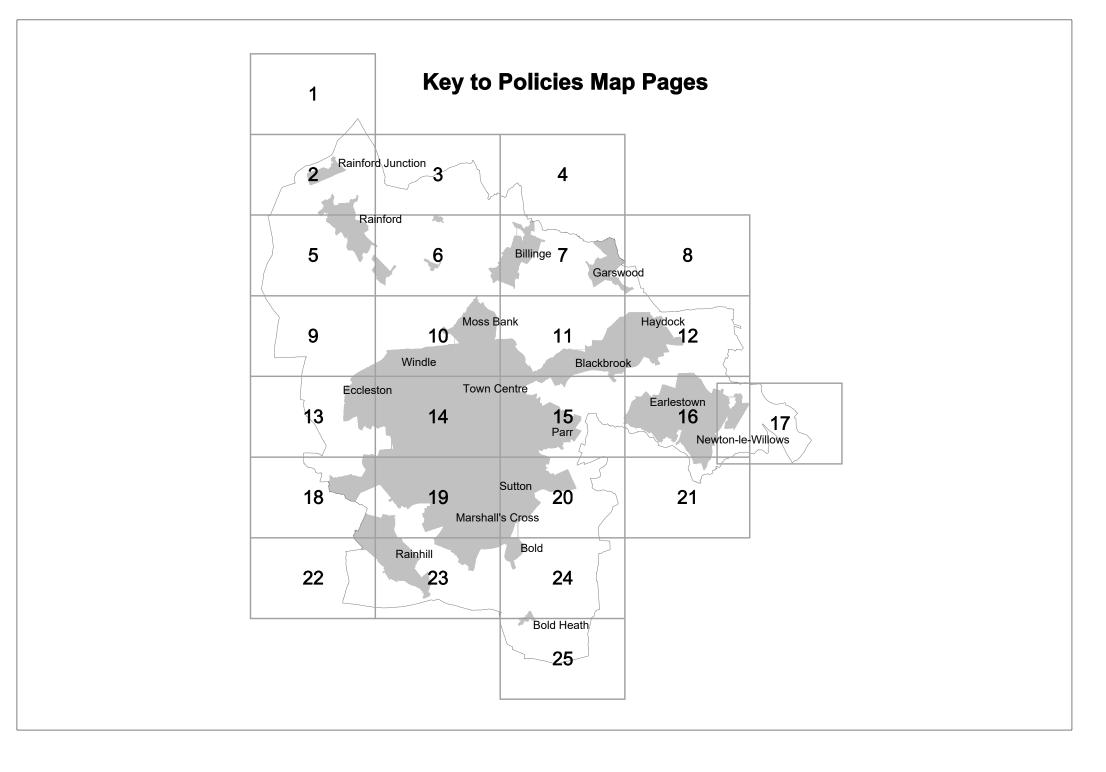

## St. Helens Borough Local Plan 2020-2035 Proposed Submission Draft Policies Map

This Map shows the spatial (geographic) areas where area-specific policies of the "St.Helens Borough Local Plan 2020-2035" apply. The other policies in the St.Helens Borough Local Plan 2020-2035 apply across the entire Borough.