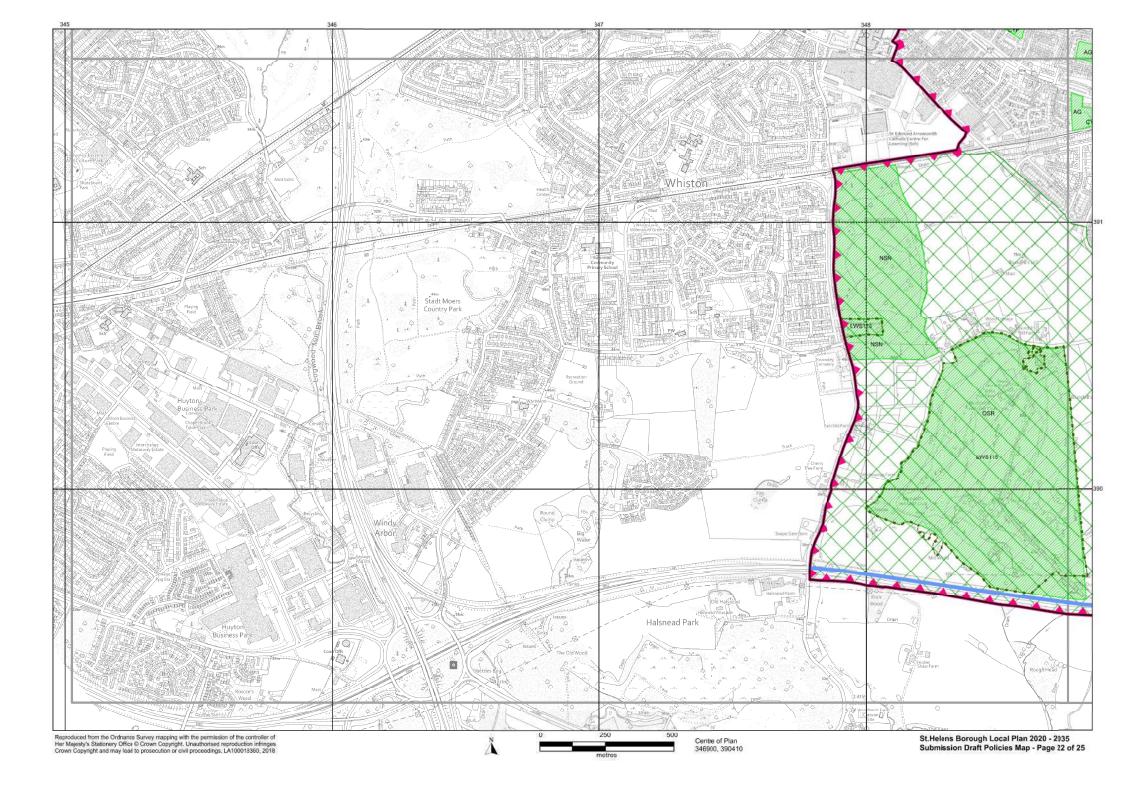

## St. Helens Borough Local Plan 2020-2035 Proposed Submission Draft Policies Map

This Map shows the spatial (geographic) areas where area-specific policies of the "St.Helens Borough Local Plan 2020-2035" apply. The other policies in the St.Helens Borough Local Plan 2020-2035 apply across the entire Borough.

| .ege | end M                                                                                                                                                                                                   | ain Policies                        |                                                                                                                                                                                                                       |                                                                              | Main Policies  |  |
|------|---------------------------------------------------------------------------------------------------------------------------------------------------------------------------------------------------------|-------------------------------------|-----------------------------------------------------------------------------------------------------------------------------------------------------------------------------------------------------------------------|------------------------------------------------------------------------------|----------------|--|
| _    | Boundary of St.Helens MBC                                                                                                                                                                               |                                     | *                                                                                                                                                                                                                     | Park & Ride Location                                                         | LPA07          |  |
|      | Housing Allocation (urban area)                                                                                                                                                                         | LPA05                               |                                                                                                                                                                                                                       | Central / Junction Rail Link                                                 | LPA07          |  |
|      | Employment Allocation (urban area)                                                                                                                                                                      | LPA04                               |                                                                                                                                                                                                                       | Proposed Rail Station Proposed Rail Extension                                | LPA07<br>LPA07 |  |
|      | Allocated Housing (removed from Green Belt)                                                                                                                                                             | LPA05                               | 77777                                                                                                                                                                                                                 | Strategic Road Network                                                       | LPA07          |  |
|      | Bold Forest Garden Suburb<br>(removed from Green Belt)                                                                                                                                                  | LPA05                               |                                                                                                                                                                                                                       | Key Route Network (non-freight)                                              | LPA07          |  |
|      | Employment Allocation (removed from Green Belt)                                                                                                                                                         | LPA04                               |                                                                                                                                                                                                                       | Key Route network (including freight)  Freight Network (non-key)             | LPA07          |  |
| //   | Safeguarded Housing Land<br>(removed from Green Belt)                                                                                                                                                   | LPA06                               | \$^^^                                                                                                                                                                                                                 | Potential Junction Improvement (being investigated - extent to be confirmed) | LPA07          |  |
| //   | Safeguarded Employment Land<br>(removed from Green Belt)                                                                                                                                                | LPA06                               |                                                                                                                                                                                                                       | Slow Filter Zone                                                             | LPC12          |  |
| #    | Parkside East<br>(removed from Green Belt)                                                                                                                                                              | LPA10                               |                                                                                                                                                                                                                       | Urban Intervention Zone                                                      | LPC12          |  |
|      | Gypsy & Traveller Permanent Provision                                                                                                                                                                   | LPC03                               | »                                                                                                                                                                                                                     | Floodwater Storage Safeguarding Area                                         | LPC12          |  |
|      | Gypsy & Traveller Transit Site                                                                                                                                                                          | LPC03                               |                                                                                                                                                                                                                       | Green Belt                                                                   | LPA02, LPA0    |  |
| V.   | District / Local Centre                                                                                                                                                                                 | LPC04                               |                                                                                                                                                                                                                       | Scheduled Monument *                                                         | LPC12          |  |
|      | Billinge, 2. Chain Lane, 3. Clipsley Lane, 4. Dentons Green, 5. Eccleston, 6. Fingerpost, 7. Newton-le-Willows, 8. Newtown 9. Rainford, 10, Sutton, 11, Marshalls Cross, 12. Rainhill, 13. Thatto Heath |                                     |                                                                                                                                                                                                                       | Registered Park * Conservation Area *                                        | LPC11<br>LPC11 |  |
| _    | Central Spetial Area                                                                                                                                                                                    | I DD04 I D004                       |                                                                                                                                                                                                                       | Nature Improvement Area                                                      | LPC06, LPC     |  |
| 16   | Central Spatial Area                                                                                                                                                                                    | LBP01, LPC04                        |                                                                                                                                                                                                                       | Greenway Network                                                             | LPC07          |  |
| _    | Town Centre Boundary                                                                                                                                                                                    | LPB01, LPC04                        |                                                                                                                                                                                                                       | Local Wildlife Site                                                          | LPC06          |  |
| _    | Primary Shoping Area Primary Retail Frontage                                                                                                                                                            | LPB01, LPB02, LPB04<br>LPB01, LPC04 | <b>\rightarrow</b>                                                                                                                                                                                                    | Local Nature Reserve *                                                       | LPC06          |  |
| _    | Secondary Retail Frontage                                                                                                                                                                               | LPB01, LPC04                        |                                                                                                                                                                                                                       | Open Space and Outdoor Sports<br>& Recreation Facilities                     | LPC05          |  |
|      | Area of Opportunity                                                                                                                                                                                     | LPB01                               | Parks and Gardens (PG), Natural and Semi-Natural Greenspaces (NSN),<br>Amenity Greenspace (AG), Provision for Children and Young People (incl                                                                         |                                                                              |                |  |
|      | Oil & Gas Authority Licence Area *                                                                                                                                                                      | LPC14 (see appendix 12)             | Equipped Play Areas) (CYP), Allotments (A), Cemeteries and Churchyards (C), Outdoor Sports and Recreation Facilities (including Playing Fields, Golf Courses, Bowling Greens, Tennis Courts and Sailing Spaces) (OSR) |                                                                              |                |  |
| _    | Mineral Safeguarding Area                                                                                                                                                                               | LPC14 (see appendix 12)             |                                                                                                                                                                                                                       | * for information only, may change as updated outside of process             | the Local Plan |  |