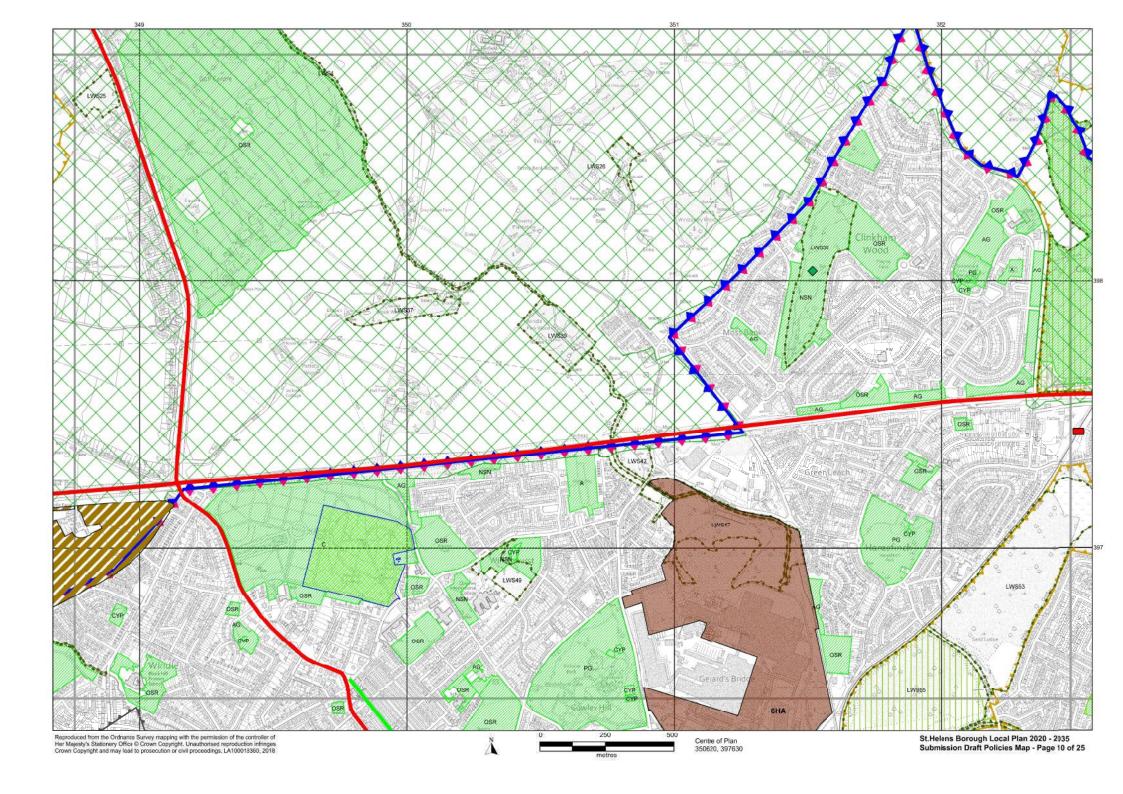

## St. Helens Borough Local Plan 2020-2035 Proposed Submission Draft Policies Map

This Map shows the spatial (geographic) areas where area-specific policies of the "St.Helens Borough Local Plan 2020-2035" apply. The other policies in the St.Helens Borough Local Plan 2020-2035 apply across the entire Borough.

It is proposed that, when the St.Helens Borough Local Plan is adopted, the content of this map will be added to the adopted St.Helens Policies Map (SHPM). The SHPM identifies spatial (geographic) areas where area-specific policies, from all adopted Local Plans for all or parts of the Borough of St.Helens, apply. It is updated each time a Local Plan policy affecting a certain spatial area is adopted or deleted.

| .ege | end M                                                                                                                                                                                                   | ain Policies                        |                                                                                                                                                                                                                       |                                                                              | Main Policies  |  |
|------|---------------------------------------------------------------------------------------------------------------------------------------------------------------------------------------------------------|-------------------------------------|-----------------------------------------------------------------------------------------------------------------------------------------------------------------------------------------------------------------------|------------------------------------------------------------------------------|----------------|--|
| _    | Boundary of St.Helens MBC                                                                                                                                                                               |                                     | *                                                                                                                                                                                                                     | Park & Ride Location                                                         | LPA07          |  |
|      | Housing Allocation (urban area)                                                                                                                                                                         | LPA05                               |                                                                                                                                                                                                                       | Central / Junction Rail Link                                                 | LPA07          |  |
|      | Employment Allocation (urban area)                                                                                                                                                                      | LPA04                               |                                                                                                                                                                                                                       | Proposed Rail Station Proposed Rail Extension                                | LPA07<br>LPA07 |  |
|      | Allocated Housing (removed from Green Belt)                                                                                                                                                             | LPA05                               | 77777                                                                                                                                                                                                                 | Strategic Road Network                                                       | LPA07          |  |
|      | Bold Forest Garden Suburb<br>(removed from Green Belt)                                                                                                                                                  | LPA05                               |                                                                                                                                                                                                                       | Key Route Network (non-freight)                                              | LPA07          |  |
|      | Employment Allocation (removed from Green Belt)                                                                                                                                                         | LPA04                               |                                                                                                                                                                                                                       | Key Route network (including freight)  Freight Network (non-key)             | LPA07          |  |
| //   | Safeguarded Housing Land<br>(removed from Green Belt)                                                                                                                                                   | LPA06                               | \$^^^                                                                                                                                                                                                                 | Potential Junction Improvement (being investigated - extent to be confirmed) | LPA07          |  |
| //   | Safeguarded Employment Land<br>(removed from Green Belt)                                                                                                                                                | LPA06                               |                                                                                                                                                                                                                       | Slow Filter Zone                                                             | LPC12          |  |
| #    | Parkside East<br>(removed from Green Belt)                                                                                                                                                              | LPA10                               |                                                                                                                                                                                                                       | Urban Intervention Zone                                                      | LPC12          |  |
|      | Gypsy & Traveller Permanent Provision                                                                                                                                                                   | LPC03                               | »                                                                                                                                                                                                                     | Floodwater Storage Safeguarding Area                                         | LPC12          |  |
|      | Gypsy & Traveller Transit Site                                                                                                                                                                          | LPC03                               |                                                                                                                                                                                                                       | Green Belt                                                                   | LPA02, LPA0    |  |
| V.   | District / Local Centre                                                                                                                                                                                 | LPC04                               |                                                                                                                                                                                                                       | Scheduled Monument *                                                         | LPC12          |  |
|      | Billinge, 2. Chain Lane, 3. Clipsley Lane, 4. Dentons Green, 5. Eccleston, 6. Fingerpost, 7. Newton-le-Willows, 8. Newtown 9. Rainford, 10, Sutton, 11, Marshalls Cross, 12. Rainhill, 13. Thatto Heath |                                     |                                                                                                                                                                                                                       | Registered Park * Conservation Area *                                        | LPC11<br>LPC11 |  |
| _    | Central Spetial Area                                                                                                                                                                                    | I DD04 I D004                       |                                                                                                                                                                                                                       | Nature Improvement Area                                                      | LPC06, LPC     |  |
| 16   | Central Spatial Area                                                                                                                                                                                    | LBP01, LPC04                        |                                                                                                                                                                                                                       | Greenway Network                                                             | LPC07          |  |
| _    | Town Centre Boundary                                                                                                                                                                                    | LPB01, LPC04                        |                                                                                                                                                                                                                       | Local Wildlife Site                                                          | LPC06          |  |
| _    | Primary Shoping Area Primary Retail Frontage                                                                                                                                                            | LPB01, LPB02, LPB04<br>LPB01, LPC04 | <b>\rightarrow</b>                                                                                                                                                                                                    | Local Nature Reserve *                                                       | LPC06          |  |
| _    | Secondary Retail Frontage                                                                                                                                                                               | LPB01, LPC04                        |                                                                                                                                                                                                                       | Open Space and Outdoor Sports<br>& Recreation Facilities                     | LPC05          |  |
|      | Area of Opportunity                                                                                                                                                                                     | LPB01                               | Parks and Gardens (PG), Natural and Semi-Natural Greenspaces (NSN),<br>Amenity Greenspace (AG), Provision for Children and Young People (incl                                                                         |                                                                              |                |  |
|      | Oil & Gas Authority Licence Area *                                                                                                                                                                      | LPC14 (see appendix 12)             | Equipped Play Areas) (CYP), Allotments (A), Cemeteries and Churchyards (C), Outdoor Sports and Recreation Facilities (including Playing Fields, Golf Courses, Bowling Greens, Tennis Courts and Sailing Spaces) (OSR) |                                                                              |                |  |
| _    | Mineral Safeguarding Area                                                                                                                                                                               | LPC14 (see appendix 12)             |                                                                                                                                                                                                                       | * for information only, may change as updated outside of process             | the Local Plan |  |