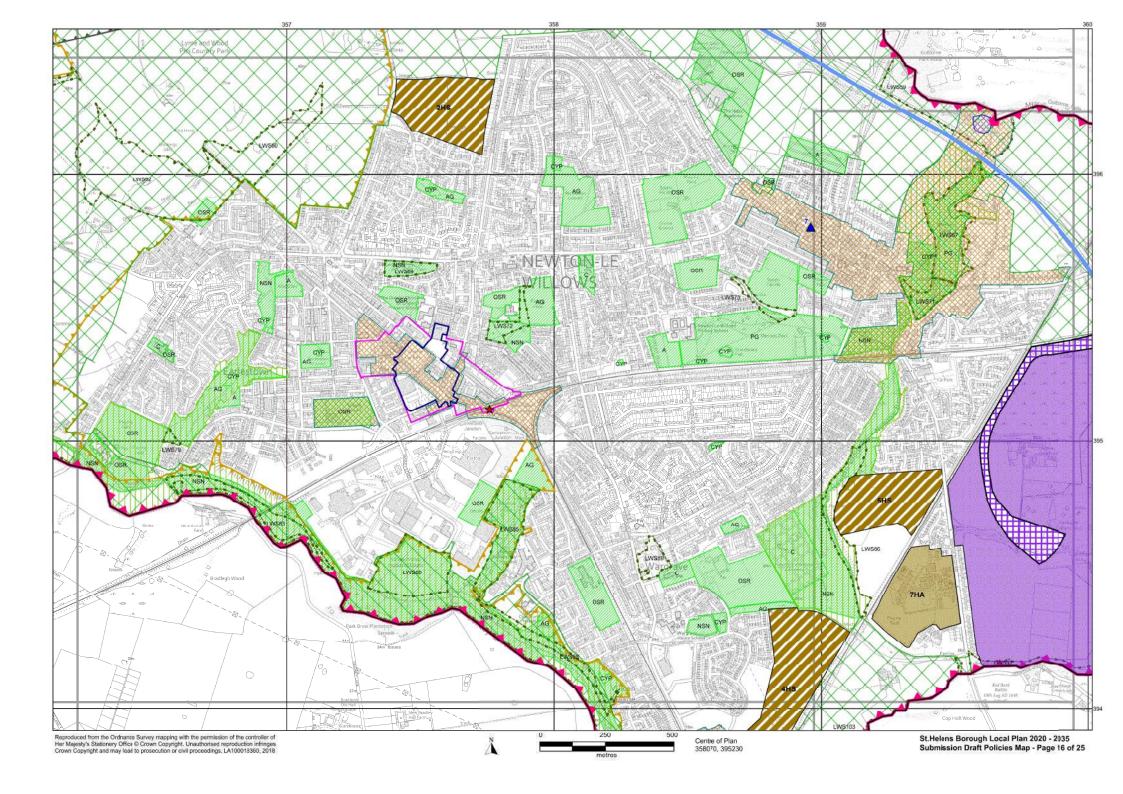

## St. Helens Borough Local Plan 2020-2035 Proposed Submission Draft Policies Map

This Map shows the spatial (geographic) areas where area-specific policies of the "St.Helens Borough Local Plan 2020-2035" apply. The other policies in the St.Helens Borough Local Plan 2020-2035 apply across the entire Borough.

It is proposed that, when the St.Helens Borough Local Plan is adopted, the content of this map will be added to the adopted St.Helens Policies Map (SHPM). The SHPM identifies spatial (geographic) areas where area-specific policies, from all adopted Local Plans for all or parts of the Borough of St.Helens, apply. It is updated each time a Local Plan policy affecting a certain spatial area is adopted or deleted.

| .ege | end M                                                                                                                                                                                                   | ain Policies                        |                                                                                                                                                                                                                       |                                                                              | Main Policies  |  |
|------|---------------------------------------------------------------------------------------------------------------------------------------------------------------------------------------------------------|-------------------------------------|-----------------------------------------------------------------------------------------------------------------------------------------------------------------------------------------------------------------------|------------------------------------------------------------------------------|----------------|--|
| _    | Boundary of St.Helens MBC                                                                                                                                                                               |                                     | *                                                                                                                                                                                                                     | Park & Ride Location                                                         | LPA07          |  |
|      | Housing Allocation (urban area)                                                                                                                                                                         | LPA05                               |                                                                                                                                                                                                                       | Central / Junction Rail Link                                                 | LPA07          |  |
|      | Employment Allocation (urban area)                                                                                                                                                                      | LPA04                               |                                                                                                                                                                                                                       | Proposed Rail Station Proposed Rail Extension                                | LPA07<br>LPA07 |  |
|      | Allocated Housing (removed from Green Belt)                                                                                                                                                             | LPA05                               | 77777                                                                                                                                                                                                                 | Strategic Road Network                                                       | LPA07          |  |
|      | Bold Forest Garden Suburb<br>(removed from Green Belt)                                                                                                                                                  | LPA05                               |                                                                                                                                                                                                                       | Key Route Network (non-freight)                                              | LPA07          |  |
|      | Employment Allocation (removed from Green Belt)                                                                                                                                                         | LPA04                               |                                                                                                                                                                                                                       | Key Route network (including freight)  Freight Network (non-key)             | LPA07          |  |
| //   | Safeguarded Housing Land<br>(removed from Green Belt)                                                                                                                                                   | LPA06                               | \$^^^                                                                                                                                                                                                                 | Potential Junction Improvement (being investigated - extent to be confirmed) | LPA07          |  |
| //   | Safeguarded Employment Land<br>(removed from Green Belt)                                                                                                                                                | LPA06                               |                                                                                                                                                                                                                       | Slow Filter Zone                                                             | LPC12          |  |
| #    | Parkside East<br>(removed from Green Belt)                                                                                                                                                              | LPA10                               |                                                                                                                                                                                                                       | Urban Intervention Zone                                                      | LPC12          |  |
|      | Gypsy & Traveller Permanent Provision                                                                                                                                                                   | LPC03                               | »                                                                                                                                                                                                                     | Floodwater Storage Safeguarding Area                                         | LPC12          |  |
|      | Gypsy & Traveller Transit Site                                                                                                                                                                          | LPC03                               |                                                                                                                                                                                                                       | Green Belt                                                                   | LPA02, LPA0    |  |
| V.   | District / Local Centre                                                                                                                                                                                 | LPC04                               |                                                                                                                                                                                                                       | Scheduled Monument *                                                         | LPC12          |  |
|      | Billinge, 2. Chain Lane, 3. Clipsley Lane, 4. Dentons Green, 5. Eccleston, 6. Fingerpost, 7. Newton-le-Willows, 8. Newtown 9. Rainford, 10, Sutton, 11, Marshalls Cross, 12. Rainhill, 13. Thatto Heath |                                     |                                                                                                                                                                                                                       | Registered Park * Conservation Area *                                        | LPC11<br>LPC11 |  |
| _    | Central Spetial Area                                                                                                                                                                                    | I DD04 I D004                       |                                                                                                                                                                                                                       | Nature Improvement Area                                                      | LPC06, LPC     |  |
| 16   | Central Spatial Area                                                                                                                                                                                    | LBP01, LPC04                        |                                                                                                                                                                                                                       | Greenway Network                                                             | LPC07          |  |
| _    | Town Centre Boundary                                                                                                                                                                                    | LPB01, LPC04                        |                                                                                                                                                                                                                       | Local Wildlife Site                                                          | LPC06          |  |
| _    | Primary Shoping Area Primary Retail Frontage                                                                                                                                                            | LPB01, LPB02, LPB04<br>LPB01, LPC04 | <b>\rightarrow</b>                                                                                                                                                                                                    | Local Nature Reserve *                                                       | LPC06          |  |
| _    | Secondary Retail Frontage                                                                                                                                                                               | LPB01, LPC04                        |                                                                                                                                                                                                                       | Open Space and Outdoor Sports<br>& Recreation Facilities                     | LPC05          |  |
|      | Area of Opportunity                                                                                                                                                                                     | LPB01                               | Parks and Gardens (PG), Natural and Semi-Natural Greenspaces (NSN),<br>Amenity Greenspace (AG), Provision for Children and Young People (incl                                                                         |                                                                              |                |  |
|      | Oil & Gas Authority Licence Area *                                                                                                                                                                      | LPC14 (see appendix 12)             | Equipped Play Areas) (CYP), Allotments (A), Cemeteries and Churchyards (C), Outdoor Sports and Recreation Facilities (including Playing Fields, Golf Courses, Bowling Greens, Tennis Courts and Sailing Spaces) (OSR) |                                                                              |                |  |
| _    | Mineral Safeguarding Area                                                                                                                                                                               | LPC14 (see appendix 12)             |                                                                                                                                                                                                                       | * for information only, may change as updated outside of process             | the Local Plan |  |