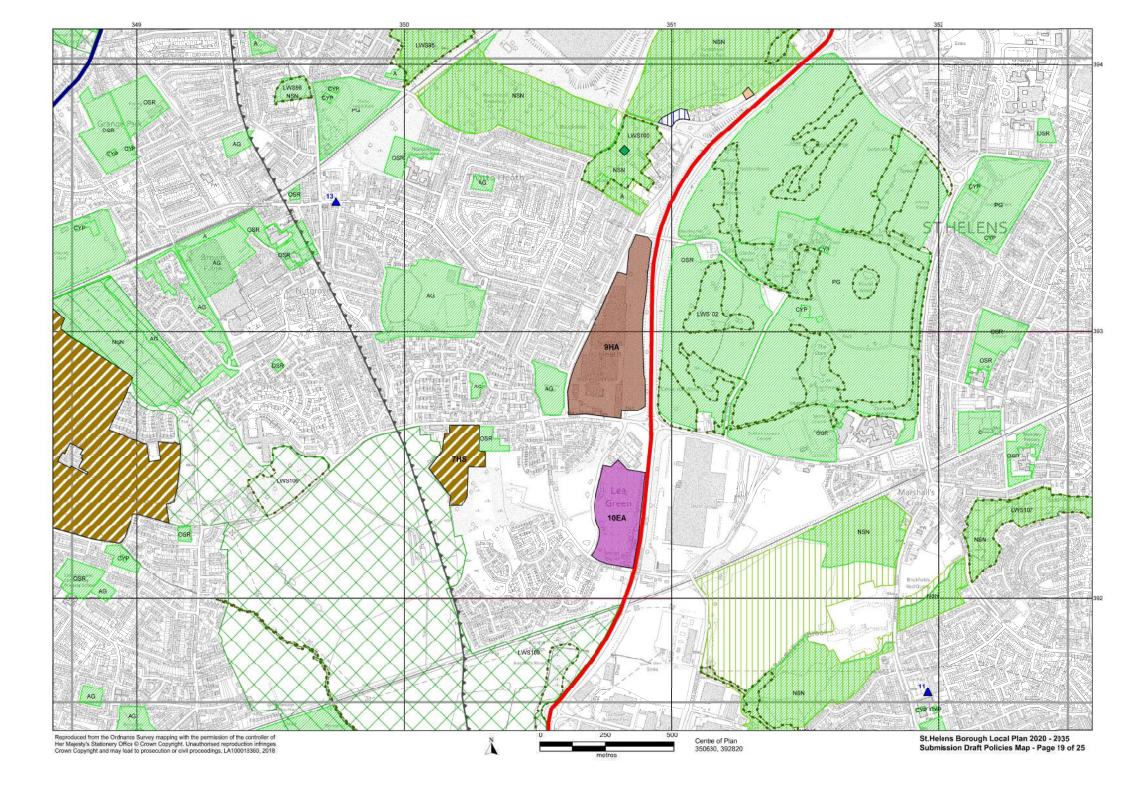

## St. Helens Borough Local Plan 2020-2035 Proposed Submission Draft Policies Map

This Map shows the spatial (geographic) areas where area-specific policies of the "St.Helens Borough Local Plan 2020-2035" apply. The other policies in the St.Helens Borough Local Plan 2020-2035 apply across the entire Borough.

It is proposed that, when the St.Helens Borough Local Plan is adopted, the content of this map will be added to the adopted St.Helens Policies Map (SHPM). The SHPM identifies spatial (geographic) areas where area-specific policies, from all adopted Local Plans for all or parts of the Borough of St.Helens, apply. It is updated each time a Local Plan policy affecting a certain spatial area is adopted or deleted.

| .ege | end M                                                                                                                                                                                                   | ain Policies                        |                                                                                                                                                                                                                       |                                                                              | Main Policies  |  |
|------|---------------------------------------------------------------------------------------------------------------------------------------------------------------------------------------------------------|-------------------------------------|-----------------------------------------------------------------------------------------------------------------------------------------------------------------------------------------------------------------------|------------------------------------------------------------------------------|----------------|--|
| _    | Boundary of St.Helens MBC                                                                                                                                                                               |                                     | *                                                                                                                                                                                                                     | Park & Ride Location                                                         | LPA07          |  |
|      | Housing Allocation (urban area)                                                                                                                                                                         | LPA05                               |                                                                                                                                                                                                                       | Central / Junction Rail Link                                                 | LPA07          |  |
|      | Employment Allocation (urban area)                                                                                                                                                                      | LPA04                               |                                                                                                                                                                                                                       | Proposed Rail Station Proposed Rail Extension                                | LPA07<br>LPA07 |  |
|      | Allocated Housing (removed from Green Belt)                                                                                                                                                             | LPA05                               | 77777                                                                                                                                                                                                                 | Strategic Road Network                                                       | LPA07          |  |
|      | Bold Forest Garden Suburb<br>(removed from Green Belt)                                                                                                                                                  | LPA05                               |                                                                                                                                                                                                                       | Key Route Network (non-freight)                                              | LPA07          |  |
|      | Employment Allocation (removed from Green Belt)                                                                                                                                                         | LPA04                               |                                                                                                                                                                                                                       | Key Route network (including freight)  Freight Network (non-key)             | LPA07          |  |
| //   | Safeguarded Housing Land<br>(removed from Green Belt)                                                                                                                                                   | LPA06                               | \$^^^                                                                                                                                                                                                                 | Potential Junction Improvement (being investigated - extent to be confirmed) | LPA07          |  |
| //   | Safeguarded Employment Land<br>(removed from Green Belt)                                                                                                                                                | LPA06                               |                                                                                                                                                                                                                       | Slow Filter Zone                                                             | LPC12          |  |
| #    | Parkside East<br>(removed from Green Belt)                                                                                                                                                              | LPA10                               |                                                                                                                                                                                                                       | Urban Intervention Zone                                                      | LPC12          |  |
|      | Gypsy & Traveller Permanent Provision                                                                                                                                                                   | LPC03                               | »                                                                                                                                                                                                                     | Floodwater Storage Safeguarding Area                                         | LPC12          |  |
|      | Gypsy & Traveller Transit Site                                                                                                                                                                          | LPC03                               |                                                                                                                                                                                                                       | Green Belt                                                                   | LPA02, LPA0    |  |
| V.   | District / Local Centre                                                                                                                                                                                 | LPC04                               |                                                                                                                                                                                                                       | Scheduled Monument *                                                         | LPC12          |  |
|      | Billinge, 2. Chain Lane, 3. Clipsley Lane, 4. Dentons Green, 5. Eccleston, 6. Fingerpost, 7. Newton-le-Willows, 8. Newtown 9. Rainford, 10, Sutton, 11, Marshalls Cross, 12. Rainhill, 13. Thatto Heath |                                     |                                                                                                                                                                                                                       | Registered Park * Conservation Area *                                        | LPC11<br>LPC11 |  |
| _    | Central Spetial Area                                                                                                                                                                                    | I DD04 I D004                       |                                                                                                                                                                                                                       | Nature Improvement Area                                                      | LPC06, LPC     |  |
| 16   | Central Spatial Area                                                                                                                                                                                    | LBP01, LPC04                        |                                                                                                                                                                                                                       | Greenway Network                                                             | LPC07          |  |
| _    | Town Centre Boundary                                                                                                                                                                                    | LPB01, LPC04                        |                                                                                                                                                                                                                       | Local Wildlife Site                                                          | LPC06          |  |
| _    | Primary Shoping Area Primary Retail Frontage                                                                                                                                                            | LPB01, LPB02, LPB04<br>LPB01, LPC04 | <b>\rightarrow</b>                                                                                                                                                                                                    | Local Nature Reserve *                                                       | LPC06          |  |
| _    | Secondary Retail Frontage                                                                                                                                                                               | LPB01, LPC04                        |                                                                                                                                                                                                                       | Open Space and Outdoor Sports<br>& Recreation Facilities                     | LPC05          |  |
|      | Area of Opportunity                                                                                                                                                                                     | LPB01                               | Parks and Gardens (PG), Natural and Semi-Natural Greenspaces (NSN),<br>Amenity Greenspace (AG), Provision for Children and Young People (incl                                                                         |                                                                              |                |  |
|      | Oil & Gas Authority Licence Area *                                                                                                                                                                      | LPC14 (see appendix 12)             | Equipped Play Areas) (CYP), Allotments (A), Cemeteries and Churchyards (C), Outdoor Sports and Recreation Facilities (including Playing Fields, Golf Courses, Bowling Greens, Tennis Courts and Sailing Spaces) (OSR) |                                                                              |                |  |
| _    | Mineral Safeguarding Area                                                                                                                                                                               | LPC14 (see appendix 12)             |                                                                                                                                                                                                                       | * for information only, may change as updated outside of process             | the Local Plan |  |