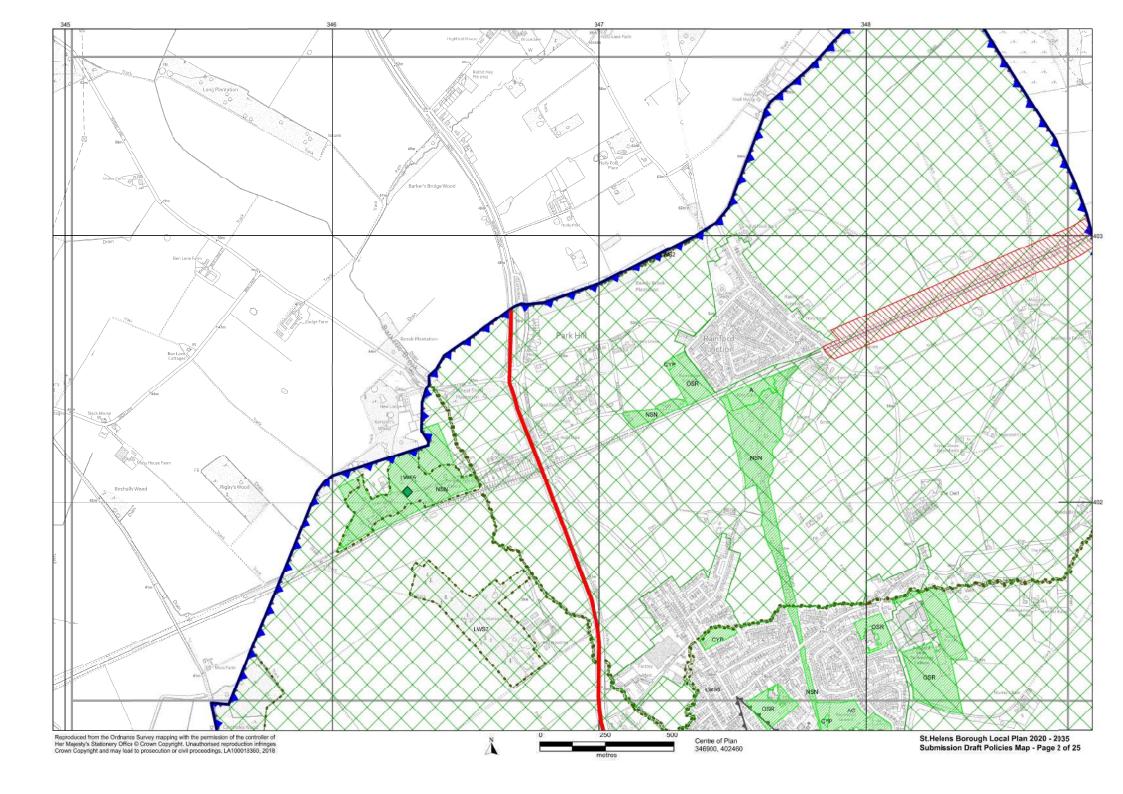

## St. Helens Borough Local Plan 2020-2035 Proposed Submission Draft Policies Map

This Map shows the spatial (geographic) areas where area-specific policies of the "St.Helens Borough Local Plan 2020-2035" apply. The other policies in the St.Helens Borough Local Plan 2020-2035 apply across the entire Borough.

| .ege | end M                                                                                                                                                                                                   | ain Policies                        |                                                                                                                                                                                                                       |                                                                              | Main Policies  |  |
|------|---------------------------------------------------------------------------------------------------------------------------------------------------------------------------------------------------------|-------------------------------------|-----------------------------------------------------------------------------------------------------------------------------------------------------------------------------------------------------------------------|------------------------------------------------------------------------------|----------------|--|
| _    | Boundary of St.Helens MBC                                                                                                                                                                               |                                     | *                                                                                                                                                                                                                     | Park & Ride Location                                                         | LPA07          |  |
|      | Housing Allocation (urban area)                                                                                                                                                                         | LPA05                               |                                                                                                                                                                                                                       | Central / Junction Rail Link                                                 | LPA07          |  |
|      | Employment Allocation (urban area)                                                                                                                                                                      | LPA04                               |                                                                                                                                                                                                                       | Proposed Rail Station Proposed Rail Extension                                | LPA07<br>LPA07 |  |
|      | Allocated Housing (removed from Green Belt)                                                                                                                                                             | LPA05                               | 77777                                                                                                                                                                                                                 | Strategic Road Network                                                       | LPA07          |  |
|      | Bold Forest Garden Suburb<br>(removed from Green Belt)                                                                                                                                                  | LPA05                               |                                                                                                                                                                                                                       | Key Route Network (non-freight)                                              | LPA07          |  |
|      | Employment Allocation (removed from Green Belt)                                                                                                                                                         | LPA04                               |                                                                                                                                                                                                                       | Key Route network (including freight)  Freight Network (non-key)             | LPA07          |  |
| //   | Safeguarded Housing Land<br>(removed from Green Belt)                                                                                                                                                   | LPA06                               | \$^^^                                                                                                                                                                                                                 | Potential Junction Improvement (being investigated - extent to be confirmed) | LPA07          |  |
| //   | Safeguarded Employment Land<br>(removed from Green Belt)                                                                                                                                                | LPA06                               |                                                                                                                                                                                                                       | Slow Filter Zone                                                             | LPC12          |  |
| #    | Parkside East<br>(removed from Green Belt)                                                                                                                                                              | LPA10                               |                                                                                                                                                                                                                       | Urban Intervention Zone                                                      | LPC12          |  |
|      | Gypsy & Traveller Permanent Provision                                                                                                                                                                   | LPC03                               | »                                                                                                                                                                                                                     | Floodwater Storage Safeguarding Area                                         | LPC12          |  |
|      | Gypsy & Traveller Transit Site                                                                                                                                                                          | LPC03                               |                                                                                                                                                                                                                       | Green Belt                                                                   | LPA02, LPA0    |  |
| V.   | District / Local Centre                                                                                                                                                                                 | LPC04                               |                                                                                                                                                                                                                       | Scheduled Monument *                                                         | LPC12          |  |
|      | Billinge, 2. Chain Lane, 3. Clipsley Lane, 4. Dentons Green, 5. Eccleston, 6. Fingerpost, 7. Newton-le-Willows, 8. Newtown 9. Rainford, 10, Sutton, 11, Marshalls Cross, 12. Rainhill, 13. Thatto Heath |                                     |                                                                                                                                                                                                                       | Registered Park * Conservation Area *                                        | LPC11<br>LPC11 |  |
| _    | Central Spetial Area                                                                                                                                                                                    | I DD04 I D004                       |                                                                                                                                                                                                                       | Nature Improvement Area                                                      | LPC06, LPC     |  |
| 16   | Central Spatial Area                                                                                                                                                                                    | LBP01, LPC04                        |                                                                                                                                                                                                                       | Greenway Network                                                             | LPC07          |  |
| _    | Town Centre Boundary                                                                                                                                                                                    | LPB01, LPC04                        |                                                                                                                                                                                                                       | Local Wildlife Site                                                          | LPC06          |  |
| _    | Primary Shoping Area Primary Retail Frontage                                                                                                                                                            | LPB01, LPB02, LPB04<br>LPB01, LPC04 | <b>\rightarrow</b>                                                                                                                                                                                                    | Local Nature Reserve *                                                       | LPC06          |  |
| _    | Secondary Retail Frontage                                                                                                                                                                               | LPB01, LPC04                        |                                                                                                                                                                                                                       | Open Space and Outdoor Sports<br>& Recreation Facilities                     | LPC05          |  |
|      | Area of Opportunity                                                                                                                                                                                     | LPB01                               | Parks and Gardens (PG), Natural and Semi-Natural Greenspaces (NSN),<br>Amenity Greenspace (AG), Provision for Children and Young People (incl                                                                         |                                                                              |                |  |
|      | Oil & Gas Authority Licence Area *                                                                                                                                                                      | LPC14 (see appendix 12)             | Equipped Play Areas) (CYP), Allotments (A), Cemeteries and Churchyards (C), Outdoor Sports and Recreation Facilities (including Playing Fields, Golf Courses, Bowling Greens, Tennis Courts and Sailing Spaces) (OSR) |                                                                              |                |  |
| _    | Mineral Safeguarding Area                                                                                                                                                                               | LPC14 (see appendix 12)             |                                                                                                                                                                                                                       | * for information only, may change as updated outside of process             | the Local Plan |  |