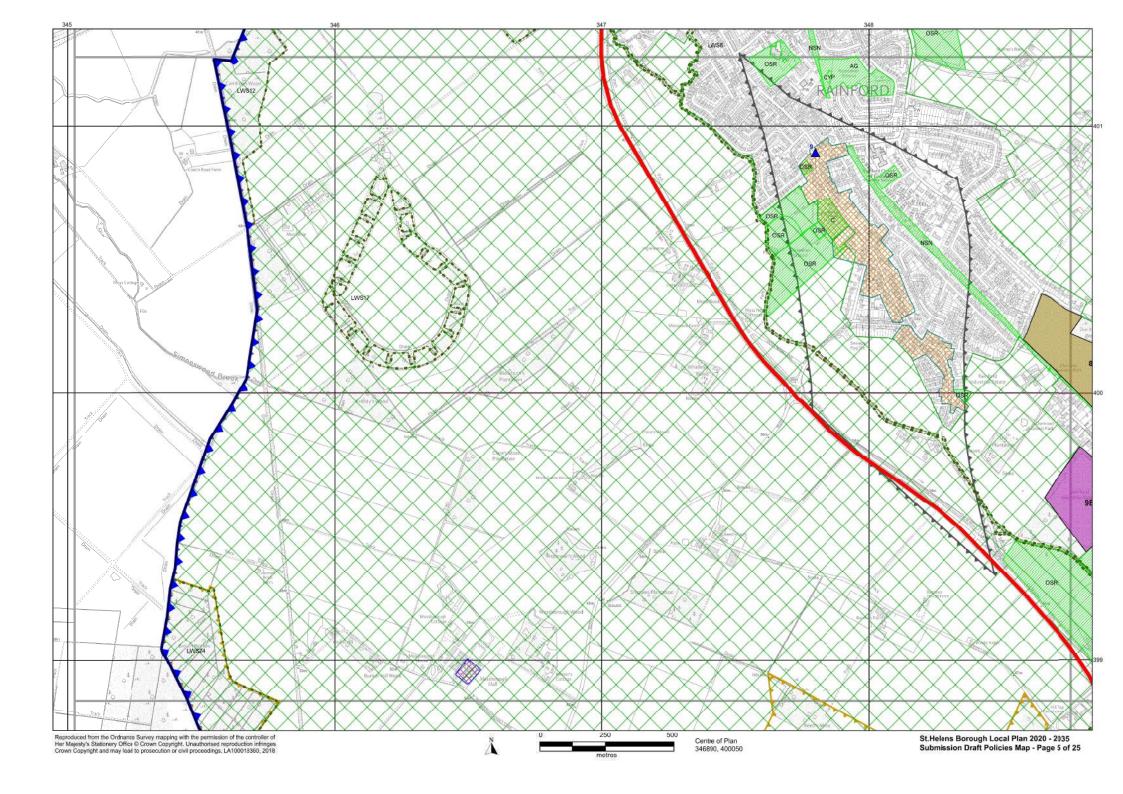

## St. Helens Borough Local Plan 2020-2035 Proposed Submission Draft Policies Map

This Map shows the spatial (geographic) areas where area-specific policies of the "St.Helens Borough Local Plan 2020-2035" apply. The other policies in the St.Helens Borough Local Plan 2020-2035 apply across the entire Borough.

It is proposed that, when the St.Helens Borough Local Plan is adopted, the content of this map will be added to the adopted St.Helens Policies Map (SHPM). The SHPM identifies spatial (geographic) areas where area-specific policies, from all adopted Local Plans for all or parts of the Borough of St.Helens, apply. It is updated each time a Local Plan policy affecting a certain spatial area is adopted or deleted.

| .ege | end M                                                                                                                                                                                                   | ain Policies                        |                                                                                                                                                                                                                       |                                                                              | Main Policies  |  |
|------|---------------------------------------------------------------------------------------------------------------------------------------------------------------------------------------------------------|-------------------------------------|-----------------------------------------------------------------------------------------------------------------------------------------------------------------------------------------------------------------------|------------------------------------------------------------------------------|----------------|--|
| _    | Boundary of St.Helens MBC                                                                                                                                                                               |                                     | *                                                                                                                                                                                                                     | Park & Ride Location                                                         | LPA07          |  |
|      | Housing Allocation (urban area)                                                                                                                                                                         | LPA05                               |                                                                                                                                                                                                                       | Central / Junction Rail Link                                                 | LPA07          |  |
|      | Employment Allocation (urban area)                                                                                                                                                                      | LPA04                               |                                                                                                                                                                                                                       | Proposed Rail Station Proposed Rail Extension                                | LPA07<br>LPA07 |  |
|      | Allocated Housing (removed from Green Belt)                                                                                                                                                             | LPA05                               | 77777                                                                                                                                                                                                                 | Strategic Road Network                                                       | LPA07          |  |
|      | Bold Forest Garden Suburb<br>(removed from Green Belt)                                                                                                                                                  | LPA05                               |                                                                                                                                                                                                                       | Key Route Network (non-freight)                                              | LPA07          |  |
|      | Employment Allocation (removed from Green Belt)                                                                                                                                                         | LPA04                               |                                                                                                                                                                                                                       | Key Route network (including freight)  Freight Network (non-key)             | LPA07          |  |
| //   | Safeguarded Housing Land<br>(removed from Green Belt)                                                                                                                                                   | LPA06                               | \$^^^                                                                                                                                                                                                                 | Potential Junction Improvement (being investigated - extent to be confirmed) | LPA07          |  |
| //   | Safeguarded Employment Land<br>(removed from Green Belt)                                                                                                                                                | LPA06                               |                                                                                                                                                                                                                       | Slow Filter Zone                                                             | LPC12          |  |
| #    | Parkside East<br>(removed from Green Belt)                                                                                                                                                              | LPA10                               |                                                                                                                                                                                                                       | Urban Intervention Zone                                                      | LPC12          |  |
|      | Gypsy & Traveller Permanent Provision                                                                                                                                                                   | LPC03                               | »                                                                                                                                                                                                                     | Floodwater Storage Safeguarding Area                                         | LPC12          |  |
|      | Gypsy & Traveller Transit Site                                                                                                                                                                          | LPC03                               |                                                                                                                                                                                                                       | Green Belt                                                                   | LPA02, LPA0    |  |
| V.   | District / Local Centre                                                                                                                                                                                 | LPC04                               |                                                                                                                                                                                                                       | Scheduled Monument *                                                         | LPC12          |  |
|      | Billinge, 2. Chain Lane, 3. Clipsley Lane, 4. Dentons Green, 5. Eccleston, 6. Fingerpost, 7. Newton-le-Willows, 8. Newtown 9. Rainford, 10, Sutton, 11, Marshalls Cross, 12. Rainhill, 13. Thatto Heath |                                     |                                                                                                                                                                                                                       | Registered Park * Conservation Area *                                        | LPC11<br>LPC11 |  |
| _    | Central Spetial Area                                                                                                                                                                                    | I DD04 I D004                       |                                                                                                                                                                                                                       | Nature Improvement Area                                                      | LPC06, LPC     |  |
| 16   | Central Spatial Area                                                                                                                                                                                    | LBP01, LPC04                        |                                                                                                                                                                                                                       | Greenway Network                                                             | LPC07          |  |
| _    | Town Centre Boundary                                                                                                                                                                                    | LPB01, LPC04                        |                                                                                                                                                                                                                       | Local Wildlife Site                                                          | LPC06          |  |
| _    | Primary Shoping Area Primary Retail Frontage                                                                                                                                                            | LPB01, LPB02, LPB04<br>LPB01, LPC04 | <b>\rightarrow</b>                                                                                                                                                                                                    | Local Nature Reserve *                                                       | LPC06          |  |
| _    | Secondary Retail Frontage                                                                                                                                                                               | LPB01, LPC04                        |                                                                                                                                                                                                                       | Open Space and Outdoor Sports<br>& Recreation Facilities                     | LPC05          |  |
|      | Area of Opportunity                                                                                                                                                                                     | LPB01                               | Parks and Gardens (PG), Natural and Semi-Natural Greenspaces (NSN),<br>Amenity Greenspace (AG), Provision for Children and Young People (incl                                                                         |                                                                              |                |  |
|      | Oil & Gas Authority Licence Area *                                                                                                                                                                      | LPC14 (see appendix 12)             | Equipped Play Areas) (CYP), Allotments (A), Cemeteries and Churchyards (C), Outdoor Sports and Recreation Facilities (including Playing Fields, Golf Courses, Bowling Greens, Tennis Courts and Sailing Spaces) (OSR) |                                                                              |                |  |
| _    | Mineral Safeguarding Area                                                                                                                                                                               | LPC14 (see appendix 12)             |                                                                                                                                                                                                                       | * for information only, may change as updated outside of process             | the Local Plan |  |