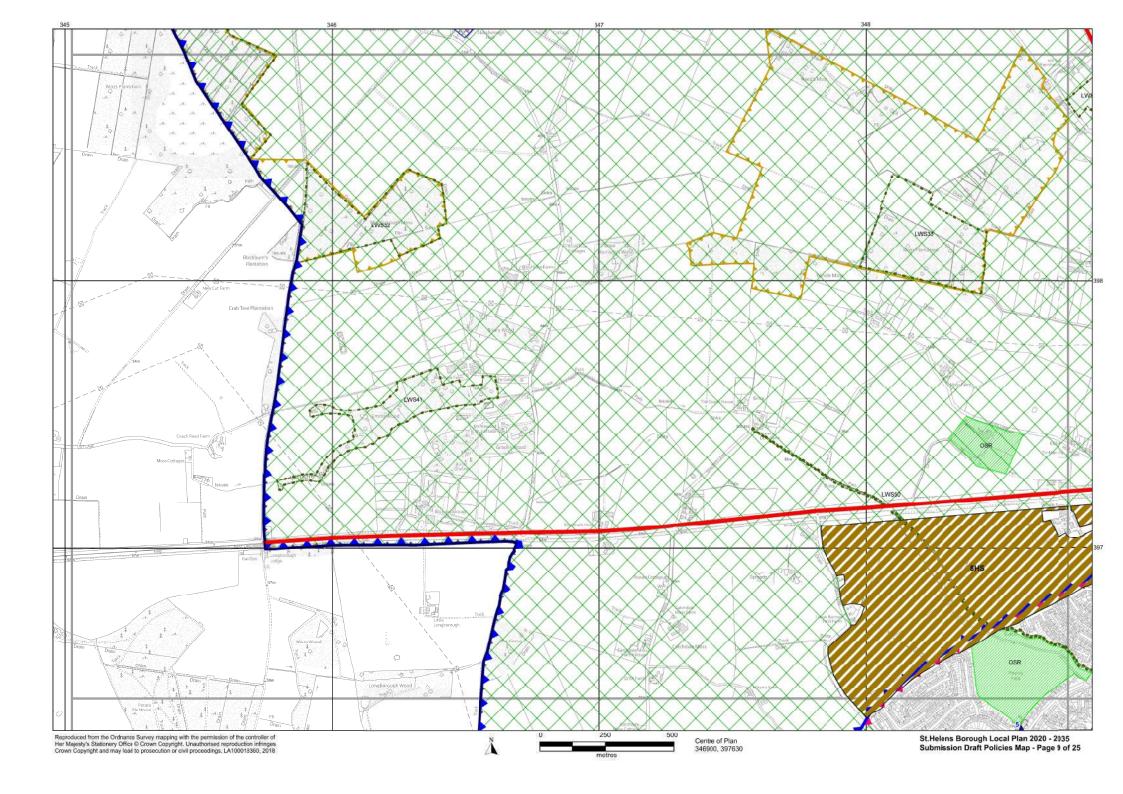

## St. Helens Borough Local Plan 2020-2035 Proposed Submission Draft Policies Map

This Map shows the spatial (geographic) areas where area-specific policies of the "St.Helens Borough Local Plan 2020-2035" apply. The other policies in the St.Helens Borough Local Plan 2020-2035 apply across the entire Borough.

It is proposed that, when the St.Helens Borough Local Plan is adopted, the content of this map will be added to the adopted St.Helens Policies Map (SHPM). The SHPM identifies spatial (geographic) areas where area-specific policies, from all adopted Local Plans for all or parts of the Borough of St.Helens, apply. It is updated each time a Local Plan policy affecting a certain spatial area is adopted or deleted.

| .ege | end M                                                                                                                                                                                                   | ain Policies                        |                                                                                                                                                                                                                       |                                                                              | Main Policies  |  |
|------|---------------------------------------------------------------------------------------------------------------------------------------------------------------------------------------------------------|-------------------------------------|-----------------------------------------------------------------------------------------------------------------------------------------------------------------------------------------------------------------------|------------------------------------------------------------------------------|----------------|--|
| _    | Boundary of St.Helens MBC                                                                                                                                                                               |                                     | *                                                                                                                                                                                                                     | Park & Ride Location                                                         | LPA07          |  |
|      | Housing Allocation (urban area)                                                                                                                                                                         | LPA05                               |                                                                                                                                                                                                                       | Central / Junction Rail Link                                                 | LPA07          |  |
|      | Employment Allocation (urban area)                                                                                                                                                                      | LPA04                               |                                                                                                                                                                                                                       | Proposed Rail Station Proposed Rail Extension                                | LPA07<br>LPA07 |  |
|      | Allocated Housing (removed from Green Belt)                                                                                                                                                             | LPA05                               | 77777                                                                                                                                                                                                                 | Strategic Road Network                                                       | LPA07          |  |
|      | Bold Forest Garden Suburb<br>(removed from Green Belt)                                                                                                                                                  | LPA05                               |                                                                                                                                                                                                                       | Key Route Network (non-freight)                                              | LPA07          |  |
|      | Employment Allocation (removed from Green Belt)                                                                                                                                                         | LPA04                               |                                                                                                                                                                                                                       | Key Route network (including freight)  Freight Network (non-key)             | LPA07          |  |
| //   | Safeguarded Housing Land<br>(removed from Green Belt)                                                                                                                                                   | LPA06                               | \$^^^                                                                                                                                                                                                                 | Potential Junction Improvement (being investigated - extent to be confirmed) | LPA07          |  |
| //   | Safeguarded Employment Land<br>(removed from Green Belt)                                                                                                                                                | LPA06                               |                                                                                                                                                                                                                       | Slow Filter Zone                                                             | LPC12          |  |
| #    | Parkside East<br>(removed from Green Belt)                                                                                                                                                              | LPA10                               |                                                                                                                                                                                                                       | Urban Intervention Zone                                                      | LPC12          |  |
|      | Gypsy & Traveller Permanent Provision                                                                                                                                                                   | LPC03                               | »                                                                                                                                                                                                                     | Floodwater Storage Safeguarding Area                                         | LPC12          |  |
|      | Gypsy & Traveller Transit Site                                                                                                                                                                          | LPC03                               |                                                                                                                                                                                                                       | Green Belt                                                                   | LPA02, LPA0    |  |
| V.   | District / Local Centre                                                                                                                                                                                 | LPC04                               |                                                                                                                                                                                                                       | Scheduled Monument *                                                         | LPC12          |  |
|      | Billinge, 2. Chain Lane, 3. Clipsley Lane, 4. Dentons Green, 5. Eccleston, 6. Fingerpost, 7. Newton-le-Willows, 8. Newtown 9. Rainford, 10, Sutton, 11, Marshalls Cross, 12. Rainhill, 13. Thatto Heath |                                     |                                                                                                                                                                                                                       | Registered Park * Conservation Area *                                        | LPC11<br>LPC11 |  |
| _    | Central Spetial Area                                                                                                                                                                                    | I DD04 I D004                       |                                                                                                                                                                                                                       | Nature Improvement Area                                                      | LPC06, LPC     |  |
| 16   | Central Spatial Area                                                                                                                                                                                    | LBP01, LPC04                        |                                                                                                                                                                                                                       | Greenway Network                                                             | LPC07          |  |
| _    | Town Centre Boundary                                                                                                                                                                                    | LPB01, LPC04                        |                                                                                                                                                                                                                       | Local Wildlife Site                                                          | LPC06          |  |
| _    | Primary Shoping Area Primary Retail Frontage                                                                                                                                                            | LPB01, LPB02, LPB04<br>LPB01, LPC04 | <b>\rightarrow</b>                                                                                                                                                                                                    | Local Nature Reserve *                                                       | LPC06          |  |
| _    | Secondary Retail Frontage                                                                                                                                                                               | LPB01, LPC04                        |                                                                                                                                                                                                                       | Open Space and Outdoor Sports<br>& Recreation Facilities                     | LPC05          |  |
|      | Area of Opportunity                                                                                                                                                                                     | LPB01                               | Parks and Gardens (PG), Natural and Semi-Natural Greenspaces (NSN),<br>Amenity Greenspace (AG), Provision for Children and Young People (incl                                                                         |                                                                              |                |  |
|      | Oil & Gas Authority Licence Area *                                                                                                                                                                      | LPC14 (see appendix 12)             | Equipped Play Areas) (CYP), Allotments (A), Cemeteries and Churchyards (C), Outdoor Sports and Recreation Facilities (including Playing Fields, Golf Courses, Bowling Greens, Tennis Courts and Sailing Spaces) (OSR) |                                                                              |                |  |
| _    | Mineral Safeguarding Area                                                                                                                                                                               | LPC14 (see appendix 12)             |                                                                                                                                                                                                                       | * for information only, may change as updated outside of process             | the Local Plan |  |